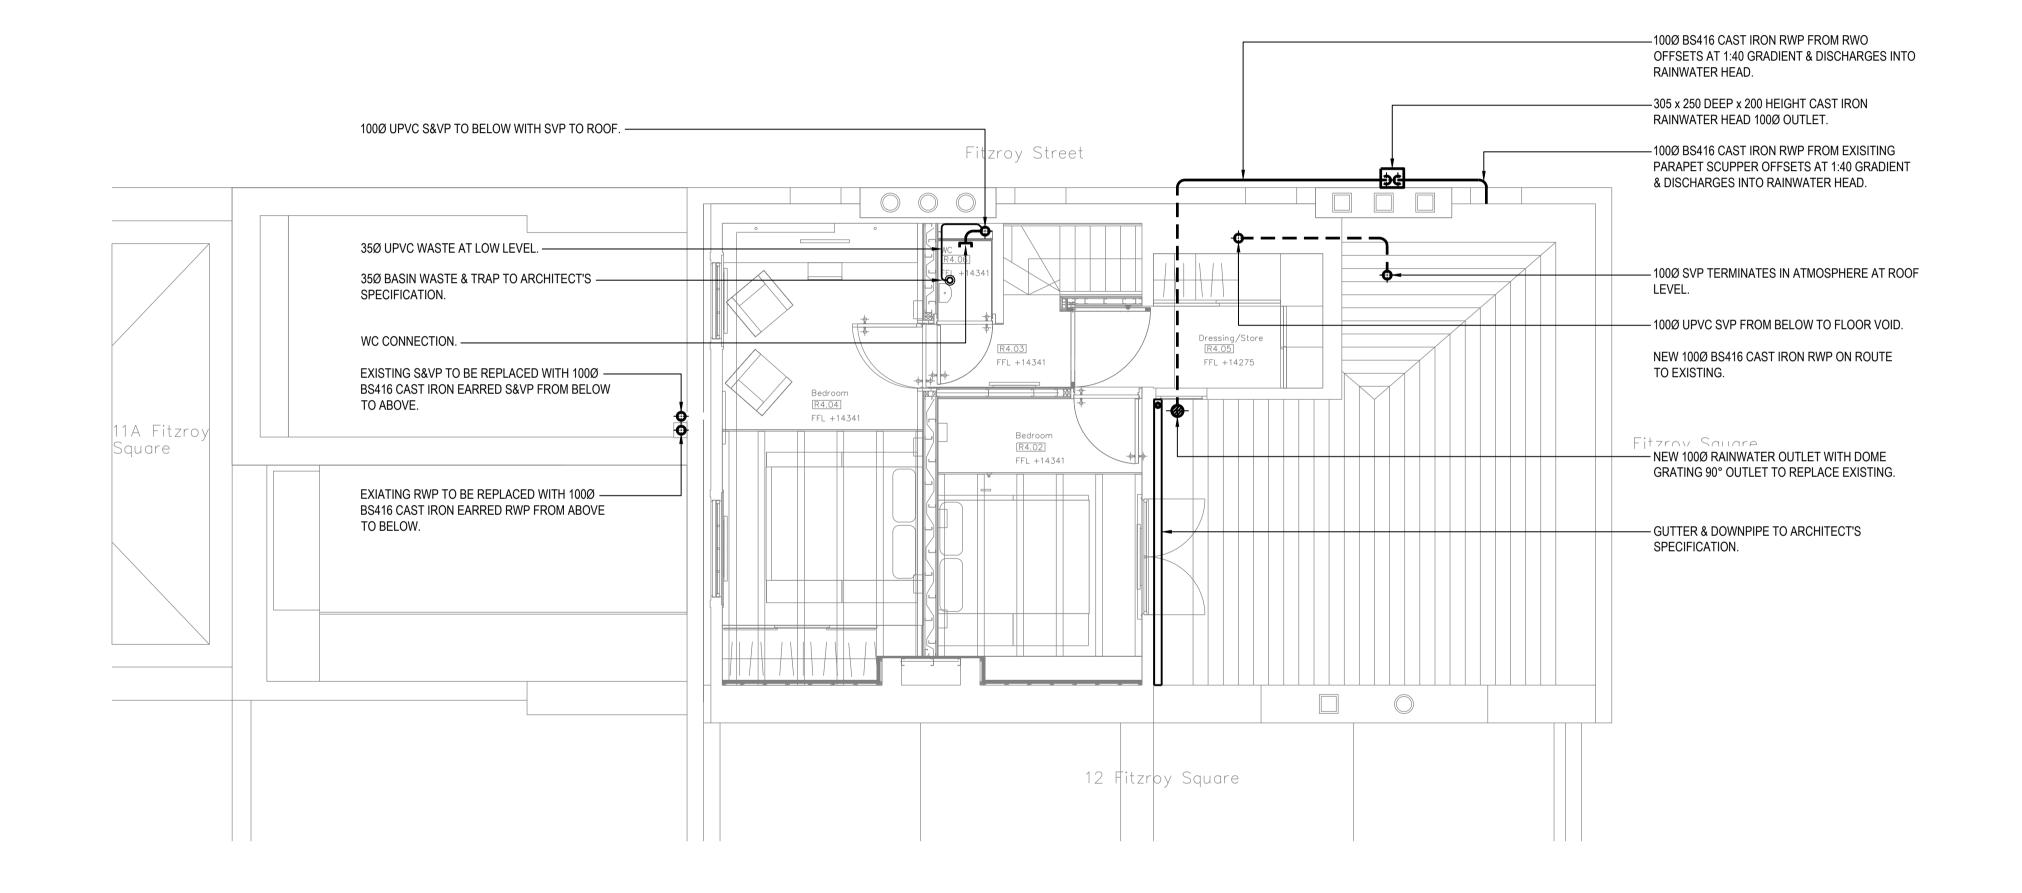

## <u>NOTES</u>

- 1. THIS DRAWING SHALL BE READ IN CONJUNCTION WITH THE SPECIFICATION FOR PUBLIC HEALTH SERVICES INSTALLATION AND ALL ASSOCIATED PUBLIC HEALTH DRAWINGS LISTED THEREIN.
- 2. ALL PUBLIC HEALTH SERVICES DRAWINGS SHALL BE READ IN CONJUNCTION WITH ALL ASSOCIATED ARCHITECTURAL, STRUCTURAL, MECHANICAL AND ELECTRICAL SERVICES DRAWINGS.
- 3. THE CONTRACTOR SHALL CHECK AND VERIFY ALL DIMENSIONS ON SITE PRIOR TO COMMENCING CONSTRUCTION.

RICHARD & JUDITH GREER

11 FITZROY SQUARE LONDON

TITL

FOURTH FLOOR SOIL, WASTE, VENTILATING & RAINWATER DRAINAGE LAYOUT

| DRAWN   |      | SCALE |            |
|---------|------|-------|------------|
|         | M.S. |       | 1:50@A1    |
| CHECKED |      | DATE  |            |
|         | R.D. |       | APRIL 2013 |