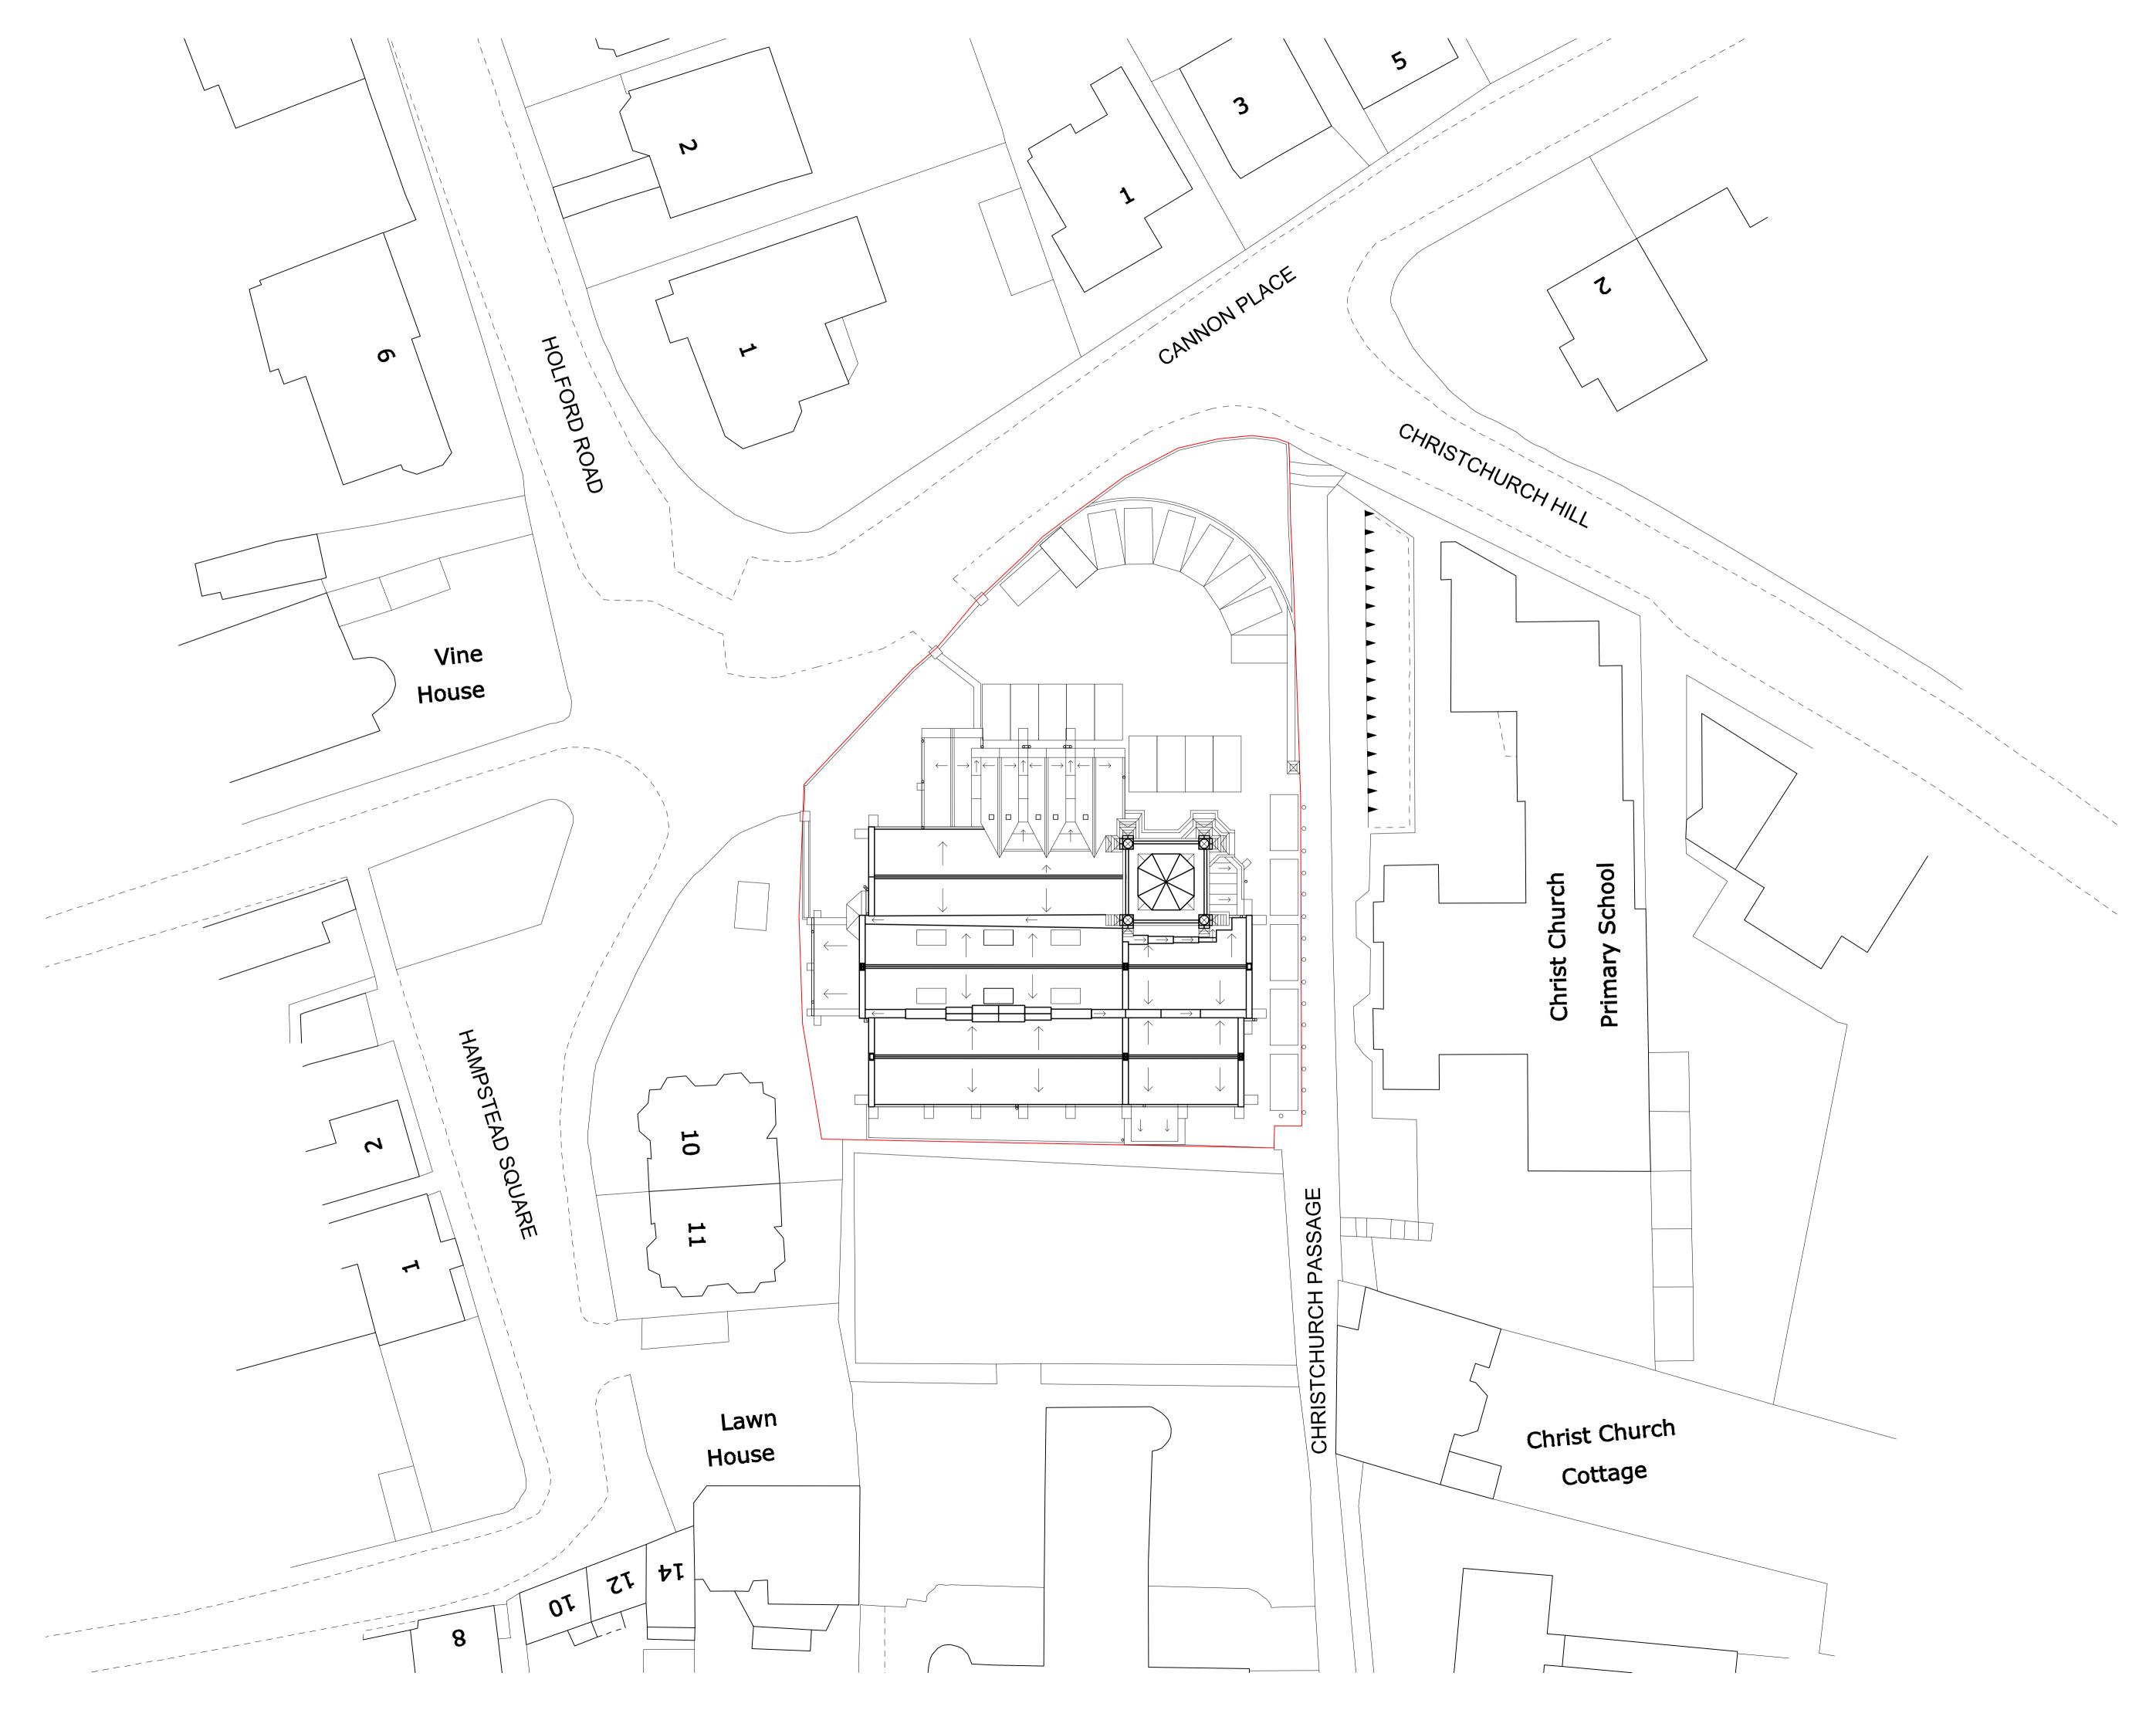

 REV
 Date
 Description

 19/12/2014 For DAC

|                                                          | FOR                         | DAC    |               |
|----------------------------------------------------------|-----------------------------|--------|---------------|
| JOB TITLE<br>Christ Church                               |                             |        |               |
| Hampstead<br>DRAWING TITLE<br>Roof Plan<br>Site Location |                             |        |               |
| <sup>јов №</sup><br>537А                                 | dwg No<br>L02               |        | REV           |
| drawn by<br>JMc                                          | scale (AT A1)<br>1:250(1:50 | )0@A3) | date<br>Dec14 |