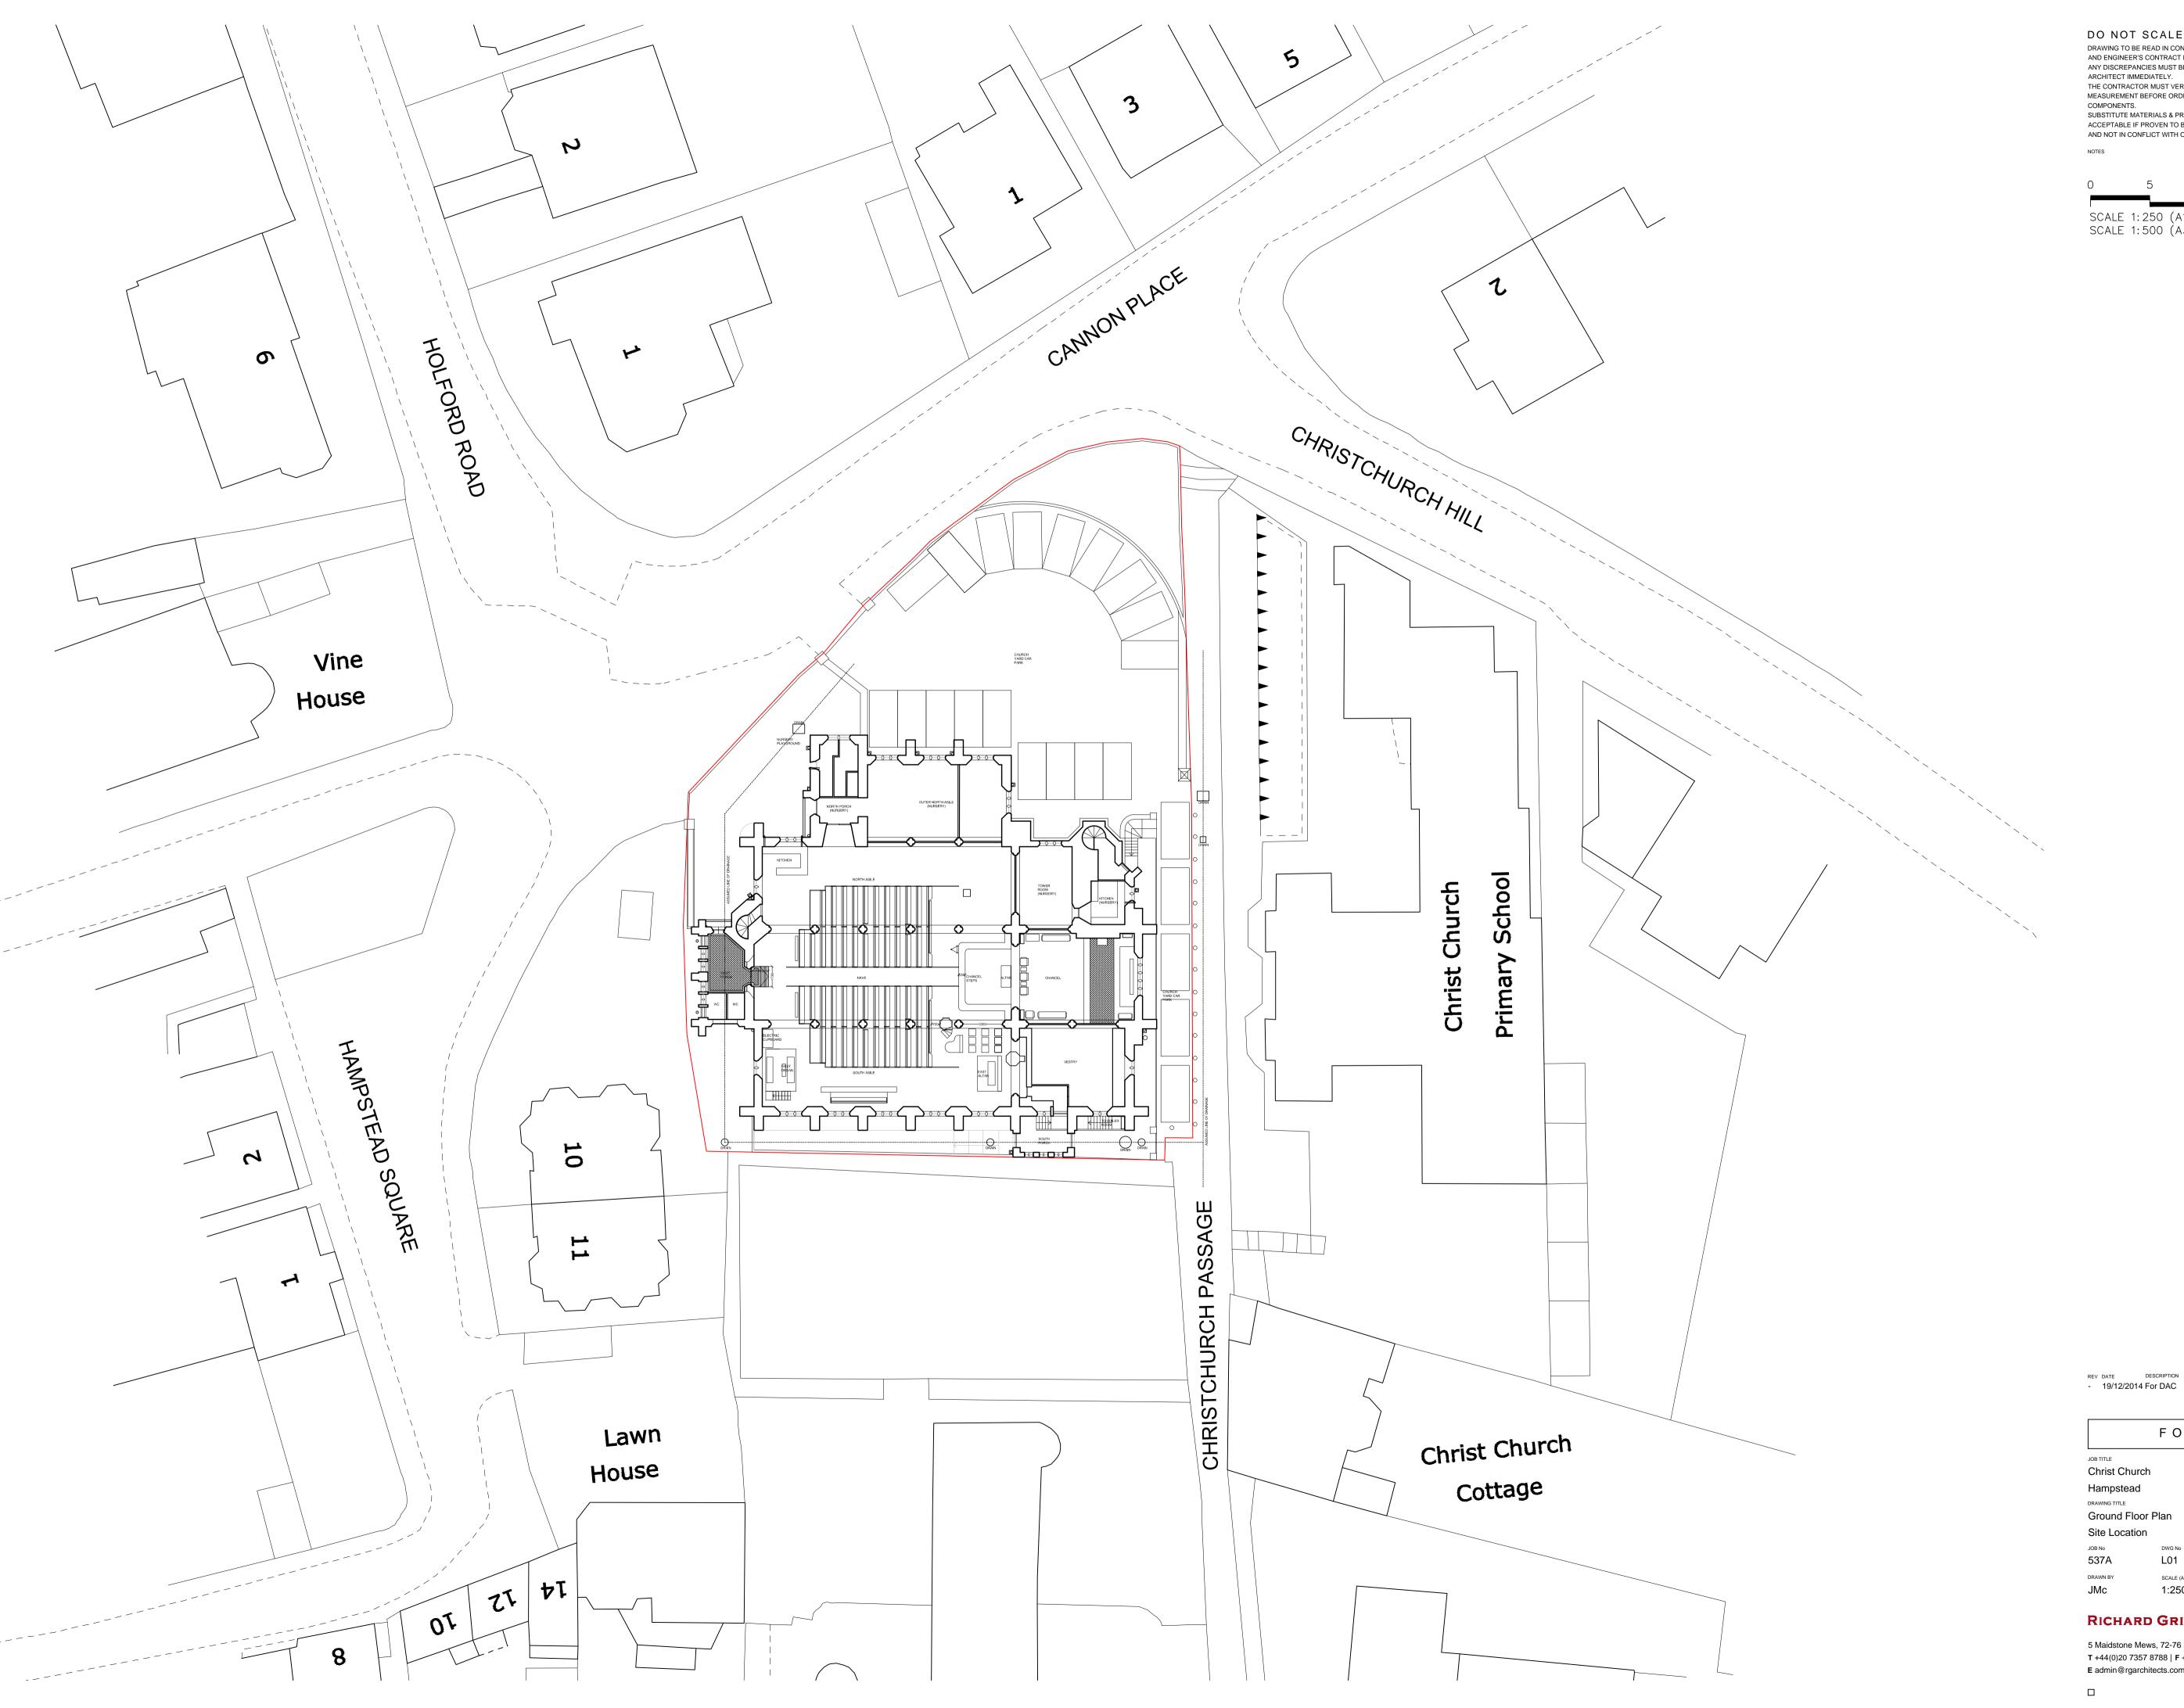

SCALE 1:250 (A1) SCALE 1:500 (A3) METRES

FOR DAC

Christ Church Hampstead

Ground Floor Plan Site Location

1:250(1:500@A3) Dec14