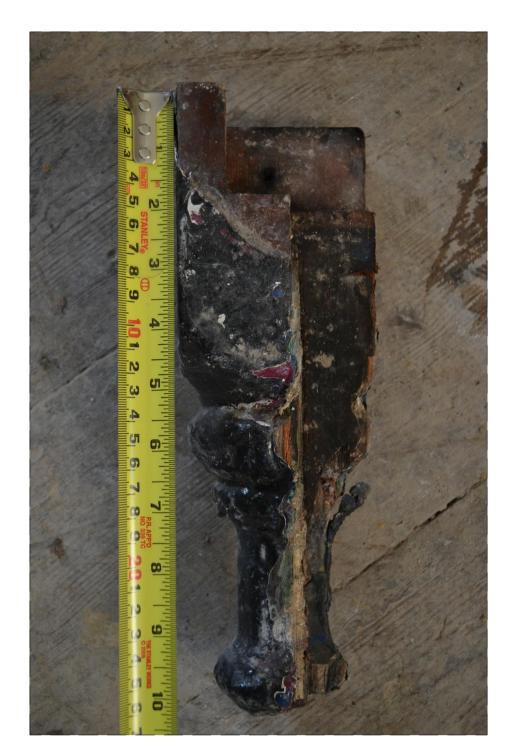

4 1-3 GOODGE STREET SHOP FRONT ORIGINAL CAPPING TO MULLION

5 1-3 GOODGE STREET SHOP FRONT STALL RISER SECTION - SCALE: 1:5 (A1)

Copyright Rolfe Judd Ltd 1 The Contractor must check and confirm all dimensions