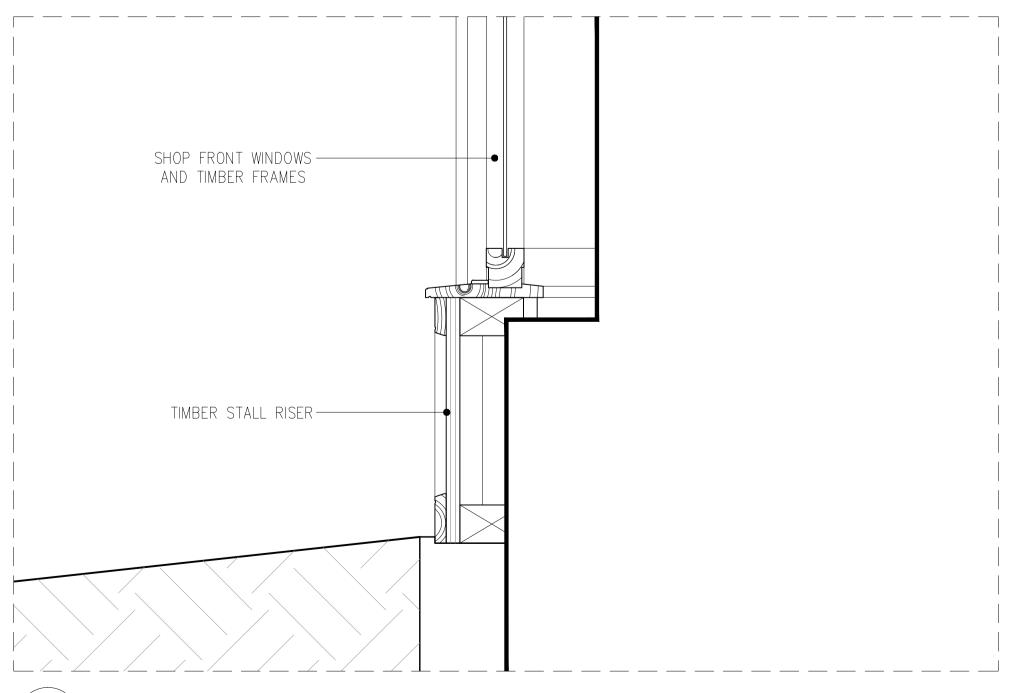

4 1-3 GOODGE STREET SHOP FRONT ORIGINAL CAPPING TO MULLION

5 1-3 GOODGE STREET SHOP FRONT STALL RISER SECTION - SCALE: 1:5 (A1)

Copyright Rolfe Judd Ltd 1 The Contractor must check and confirm all dimensions