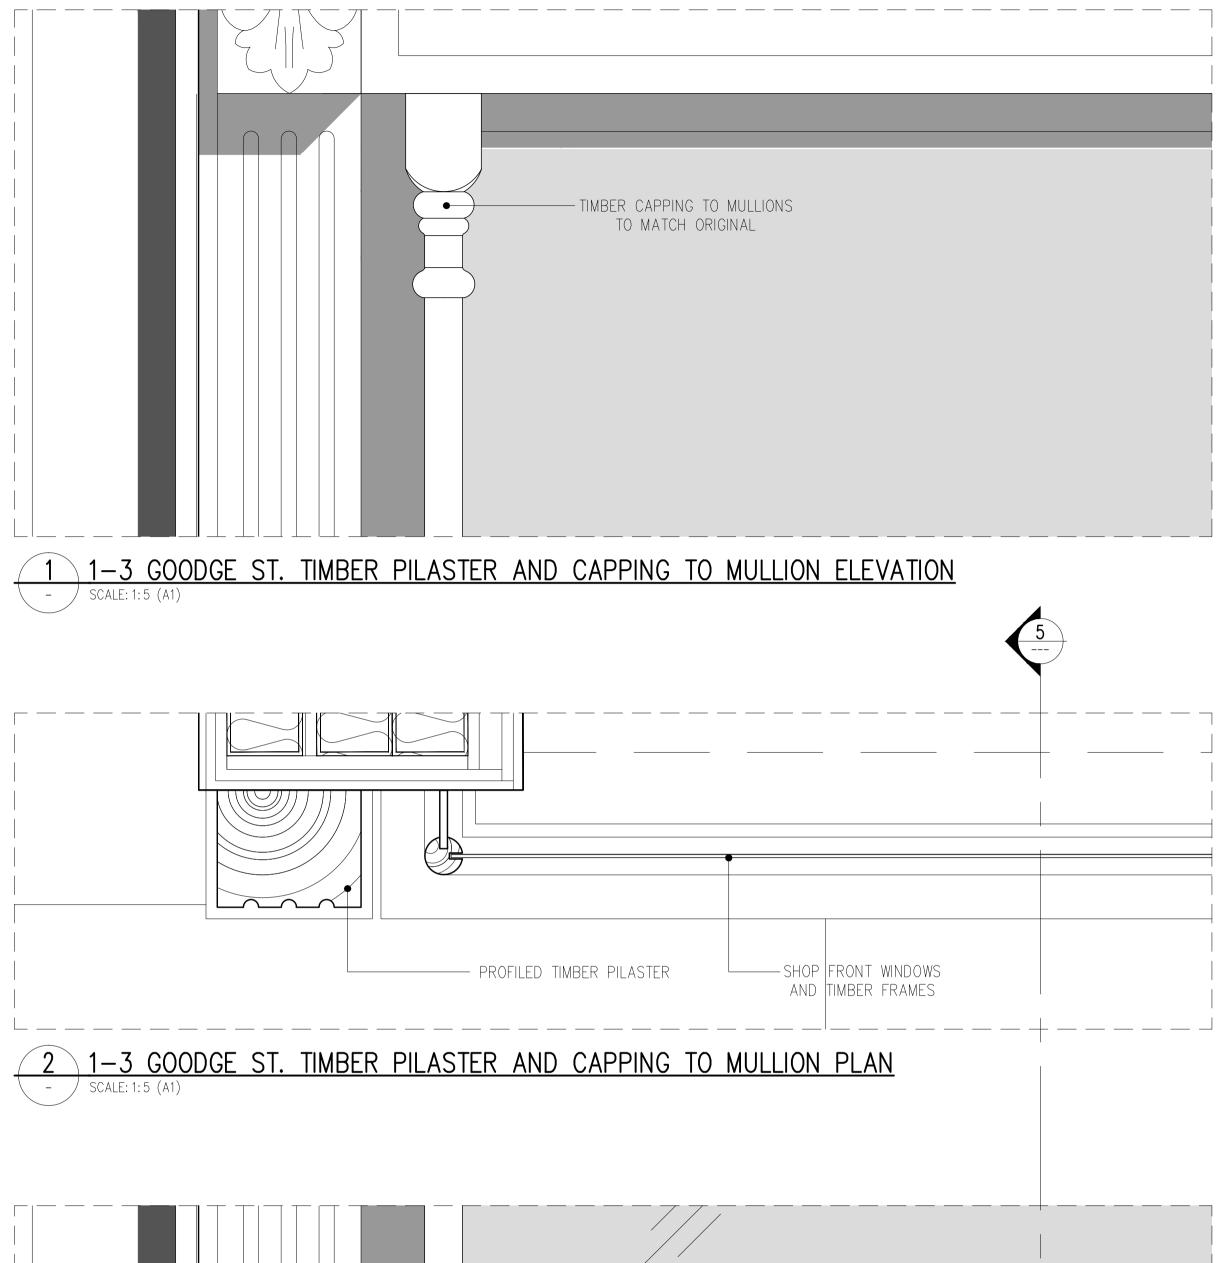

4 1-3 GOODGE STREET SHOP FRONT ORIGINAL CAPPING TO MULLION

5 1-3 GOODGE STREET SHOP FRONT STALL RISER SECTION - SCALE: 1:5 (A1)

Copyright Rolfe Judd Ltd 1 The Contractor must check and confirm all dimensions