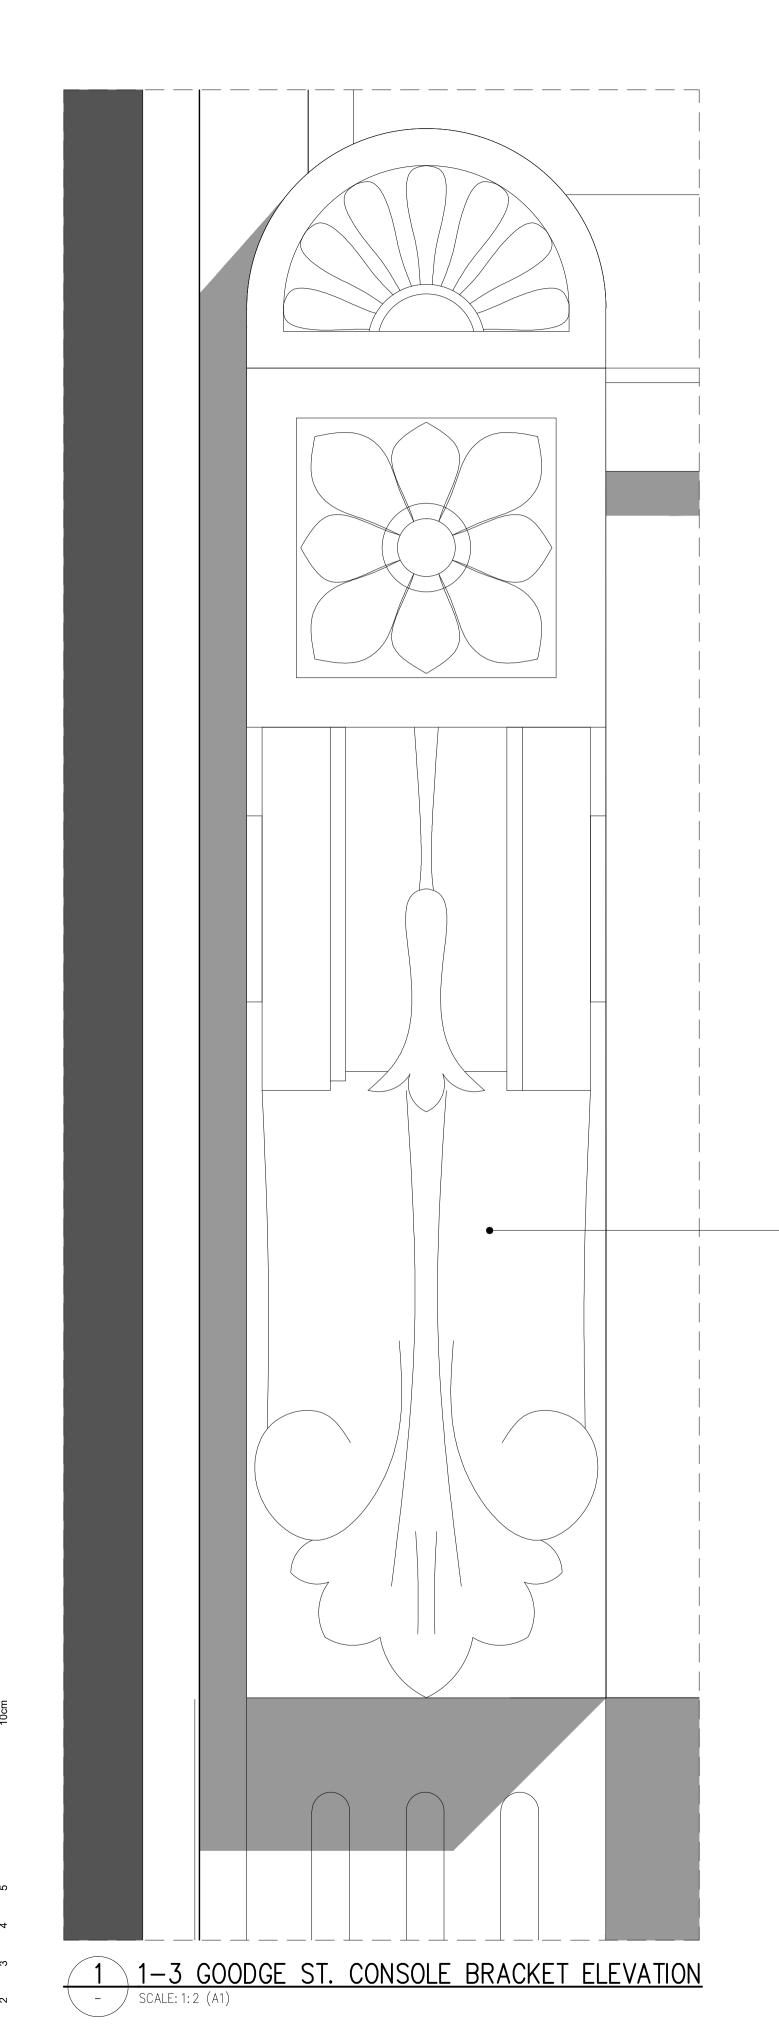

3 1-3 GOODGE ST. ORIGINAL CONSOLE BRACKET

4 1-3 GOODGE ST. ORIGINAL CONSOLE BRACKET

- SCALE: (A1)

\_\_\_\_\_\_\_\_\_\_\_

ISSUED FOR PLANNING