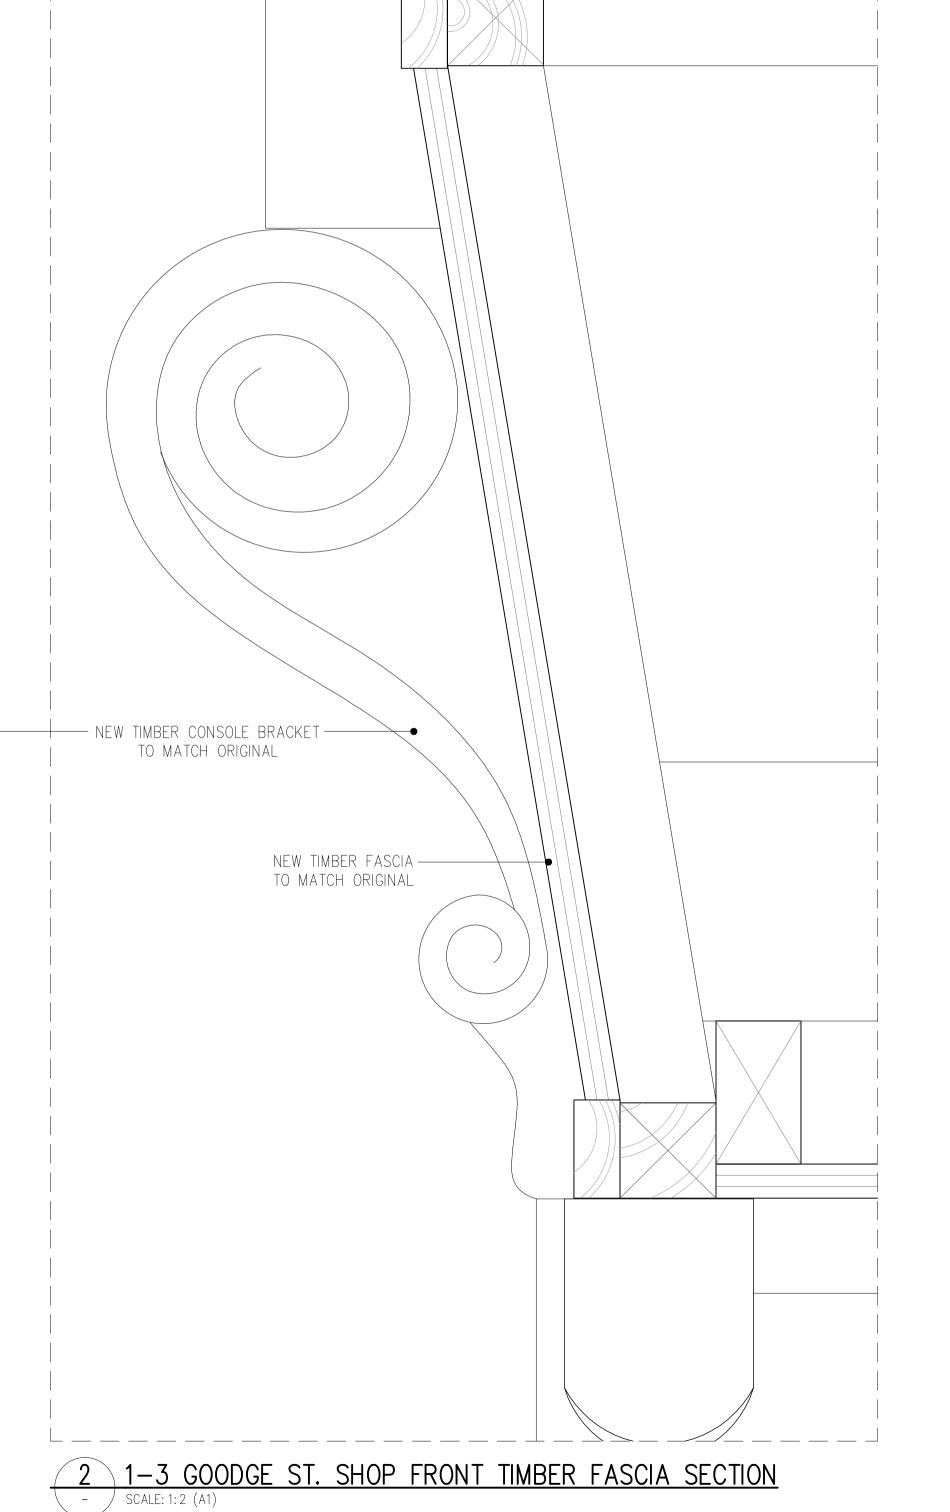

3 1-3 GOODGE ST. ORIGINAL CONSOLE BRACKET

4 1-3 GOODGE ST. ORIGINAL CONSOLE BRACKET

- SCALE: (A1)

\_\_\_\_\_\_\_\_\_\_\_

ISSUED FOR PLANNING