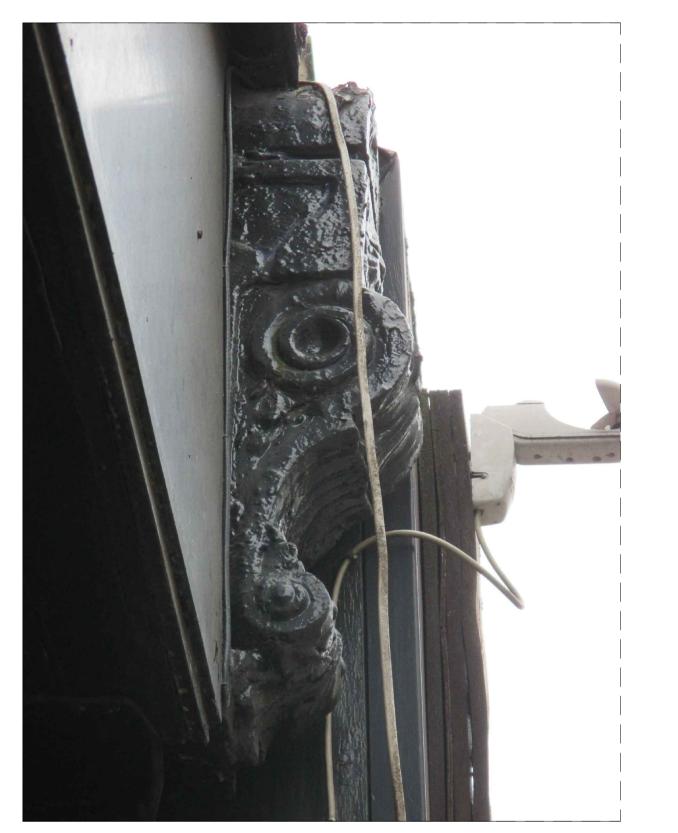

3 1-3 GOODGE ST. ORIGINAL CONSOLE BRACKET

4 1-3 GOODGE ST. ORIGINAL CONSOLE BRACKET

- SCALE: (A1)

\_\_\_\_\_\_\_\_\_\_\_

ISSUED FOR PLANNING