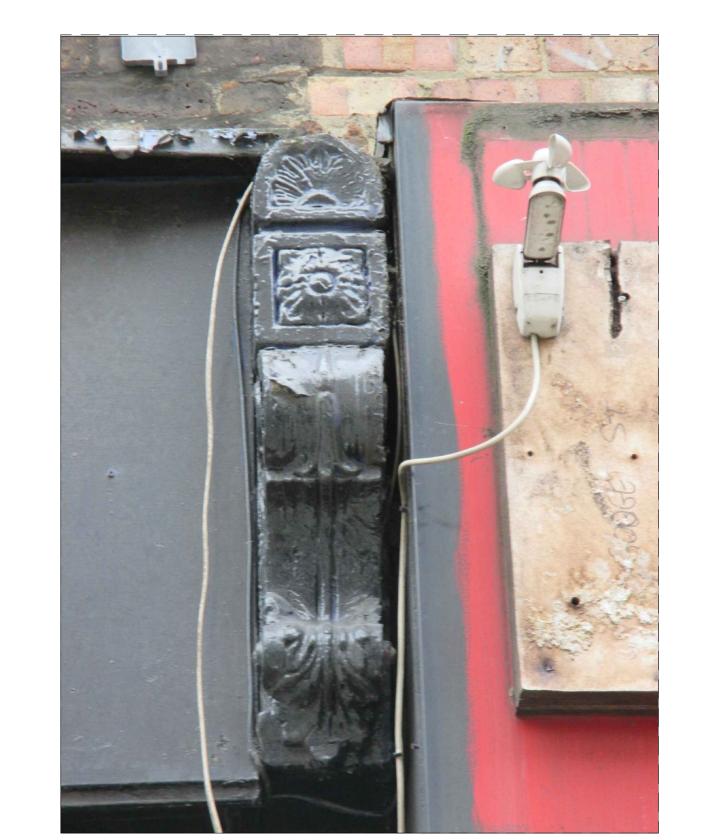

3 1-3 GOODGE ST. ORIGINAL CONSOLE BRACKET

4 1-3 GOODGE ST. ORIGINAL CONSOLE BRACKET

- SCALE: (A1)

\_\_\_\_\_\_\_\_\_\_\_

ISSUED FOR PLANNING