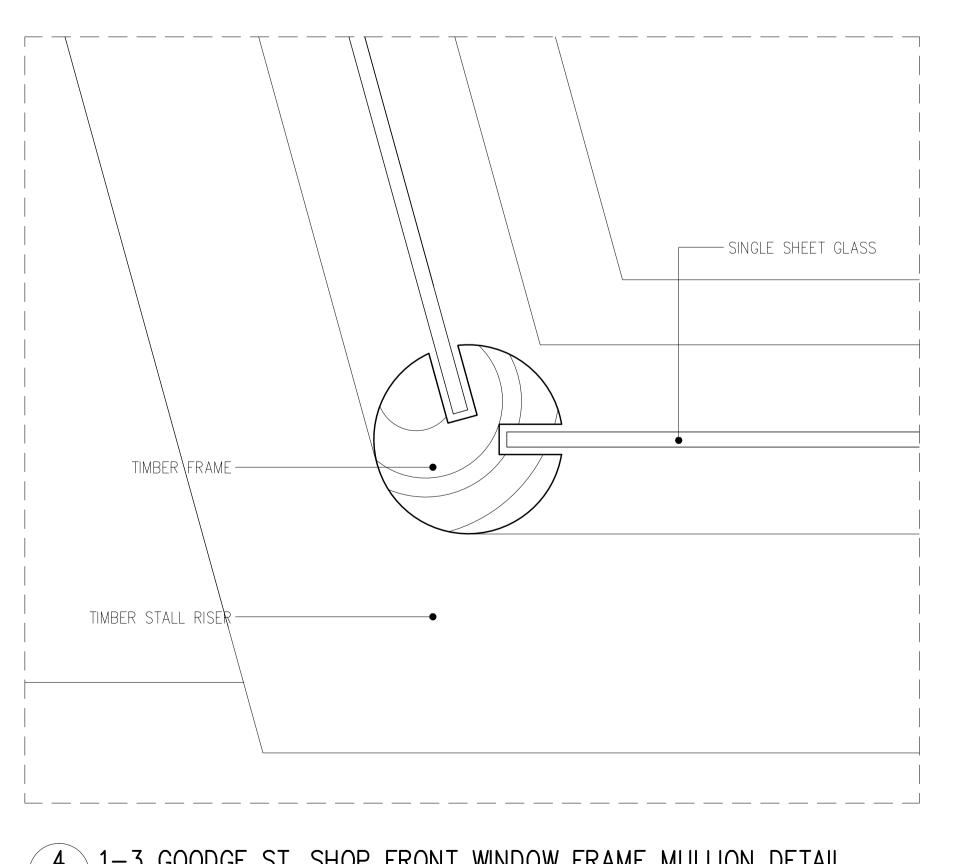

4 1-3 GOODGE ST. SHOP FRONT WINDOW FRAME MULLION DETAIL

SCALE: 1: 20 (A1)

Copyright Rolfe Judd Ltd 1 The Contractor must check and confirm all dimensions

2 All discrepancies must be reported and resolved by the Architect before works commence