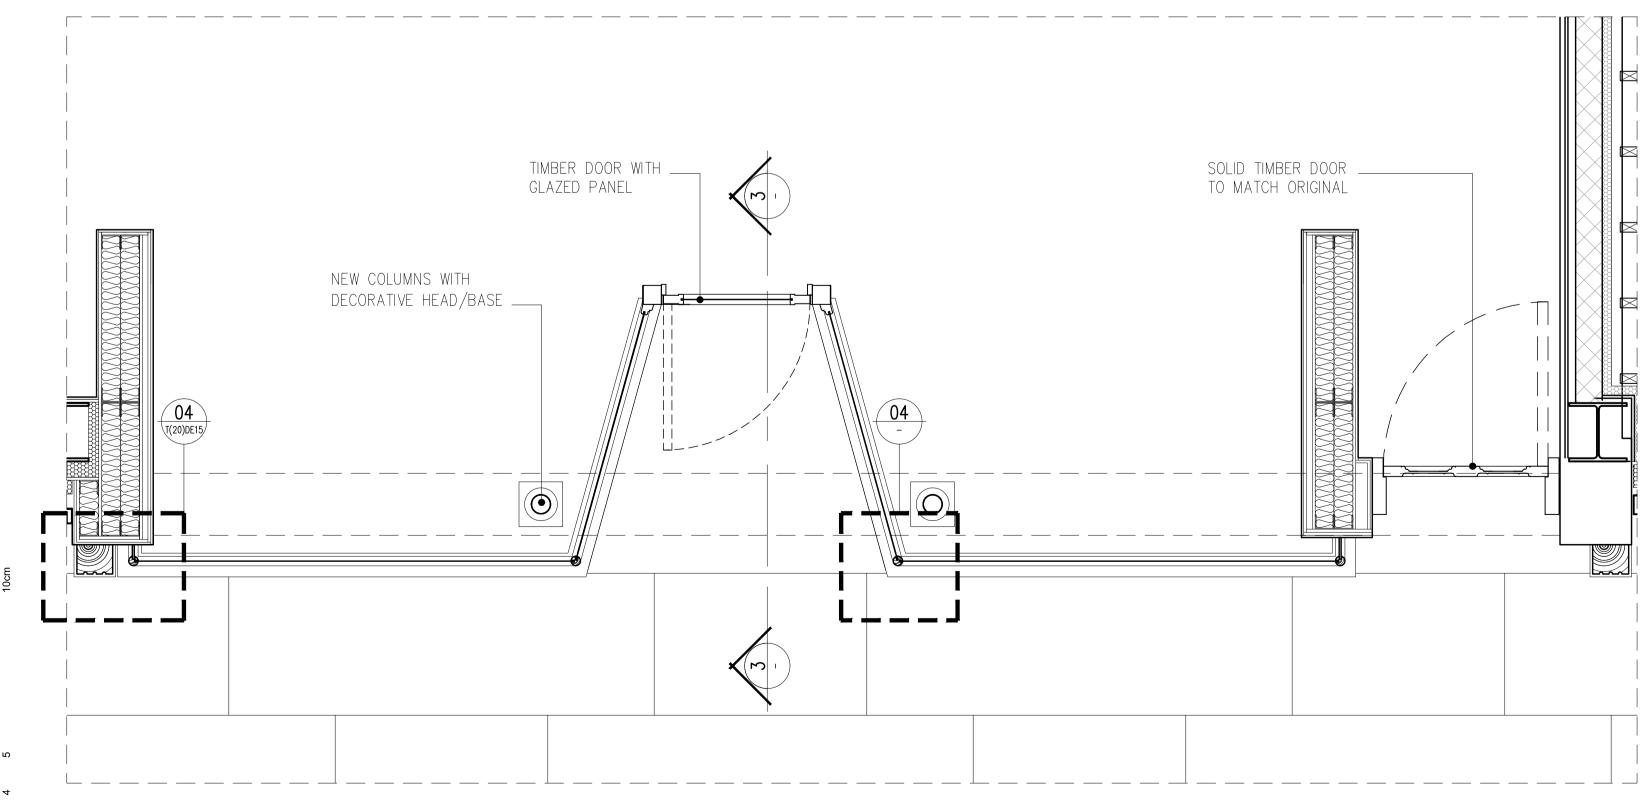

2 1-3 GOODGE STREET SHOP FRONT PLAN

TIMBER CONSOLE BRACKETS— NEW TIMBER FASCIA -TIMBER SOFFIT -TIMBER DOOR WITH GLAZED PANEL SHOP FRONT WINDOWS -AND TIMBER FRAMES TIMBER STALL RISER-

3 1-3 GOODGE STREET SHOP FRONT SECTION
- SCALE: 1:20 (A1)