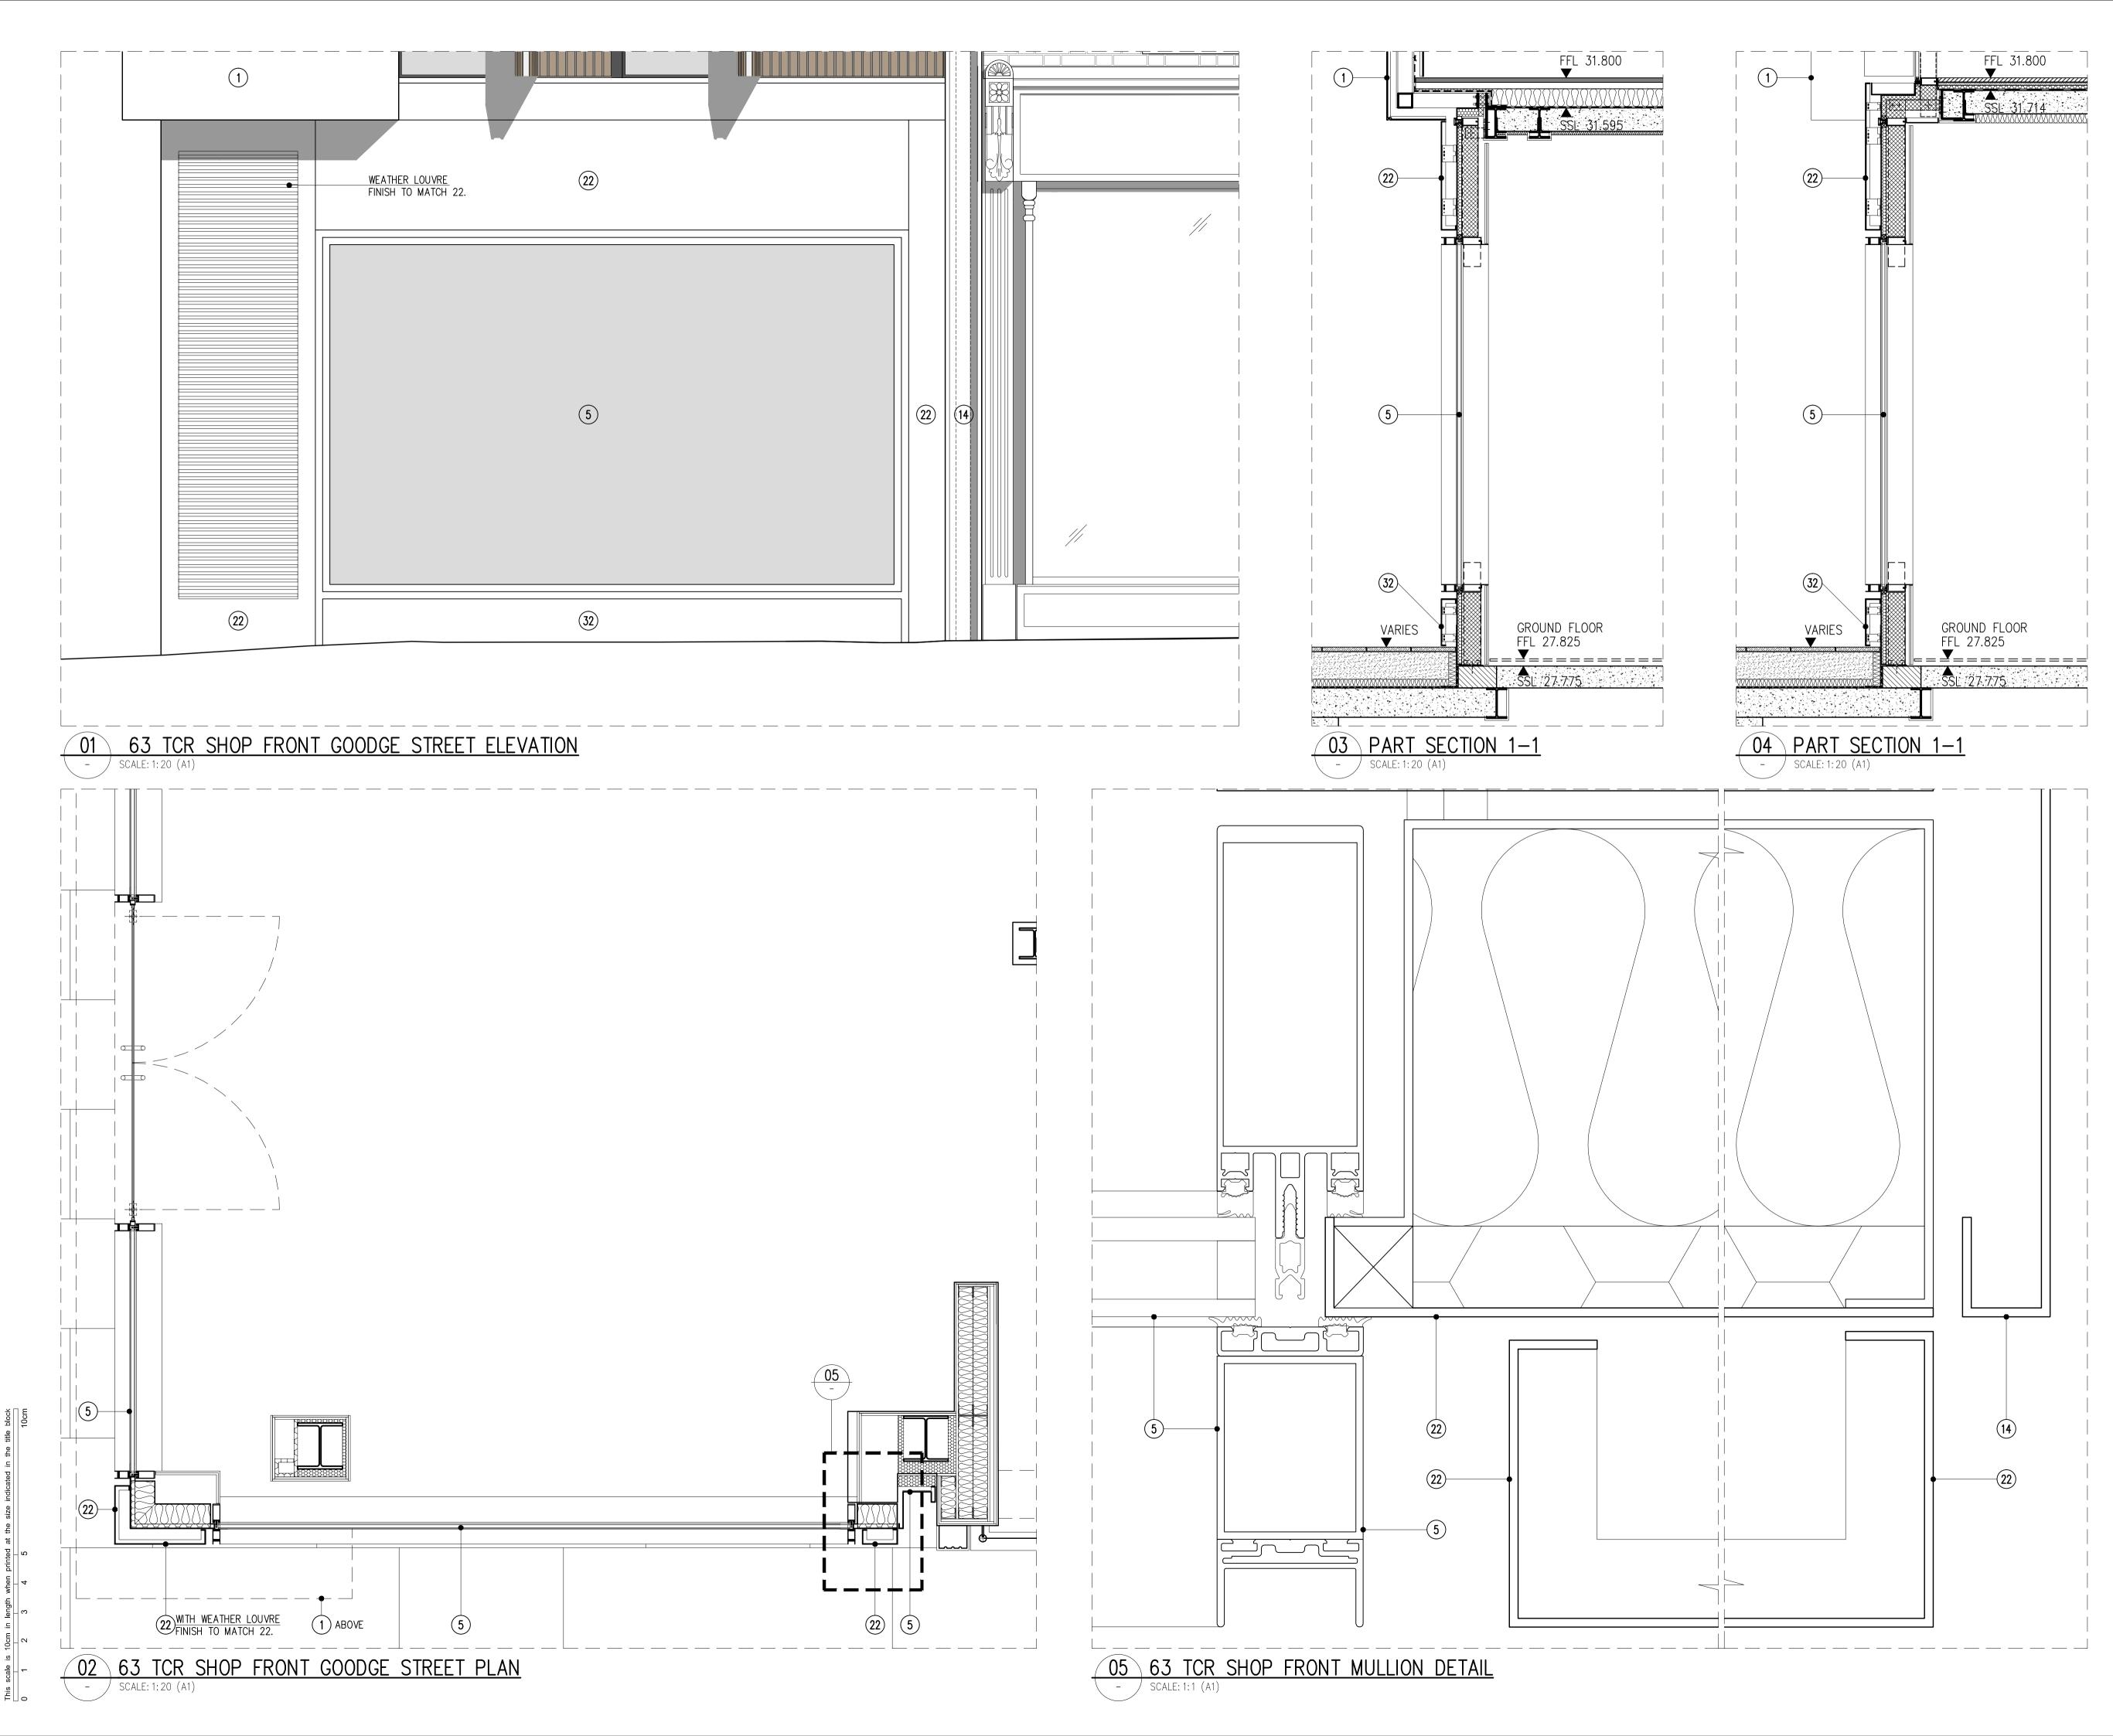

## FACADE MATERIAL LEGEND

To be read in conjunction with External Finishes Schedule Rev.P1

- Stone cladding
   Terracotta rainscreen cladding. Type 1
   Terracotta rainscreen cladding. Type 2
   Terracotta protruding fixed shutter. Finish to match terracotta rainscreen.
- Curtain walling systemwith feature cap
   Shadow box spandrel panel in SSG curtain walling system.
- Sliding / fixed aluminium doors Aluminium windows
- 9. 1-3 Goodge Street Dormers: Timber Sash
  10. Dormer: Timber french doors.
- 11. Aluminium brise soleil 12. Replacement windows 62 TCR: Timber Sash.
- 13. Lead Flashing. 14. Horizontal and vertical shadow gap:aluminium
- rainscreen cladding.
- 15. Back painted sanblasted spandrel panel
  16. Etched / Fritted Glazing
  17. Timber fence

- 17. Imber lence
   18. Frameless glass balustrade
   19. Anti-slip composite decking
   20. Facing Brick
   21. Aluminium window cill
   22. Aluminium rainscreen shop front
   23. Zinc standing seam roofing and walling
   24. Slate mansard roof
   25. Invested roof
- 25. Inverted roof system
- Inverted roof system
   Decorative metal panel
   Through coloured insulated render
   Rooflight Type 1
   Rooflight Type 2
   Rooflight/sliding doors
   Metal Balustrade
   Aluminium Cladding Stall Piper

Client

- 32. Aluminium Cladding Stall Riser

18/12/14 - ISSUED FOR PLANNING

Date

Architecture Planning Interiors Old Church Court, Claylands Road, The Oval, London SW8 1NZ **T** 020 7556 1500

www.rolfe-judd.co.uk

Goodge Street (Tottenham Court Rd) LLP

Project 62-63 Tottenham Court Road 1-7 Goodge Street

Drawing 63 Tottenham Court Road Shop Front Goodge Street Plan and Elevation

| Scale<br>1:20 (A <sup>2</sup> | 1)        | Date<br>Dec 14 | <sub>Status</sub><br>Planning |          |
|-------------------------------|-----------|----------------|-------------------------------|----------|
| Job Number                    | Drawing I | Number         |                               | Revision |
| 5315                          | T(20      | ) DE12         |                               | -        |
| G:\5315\T_Series\T20\T20DE12  |           |                |                               |          |