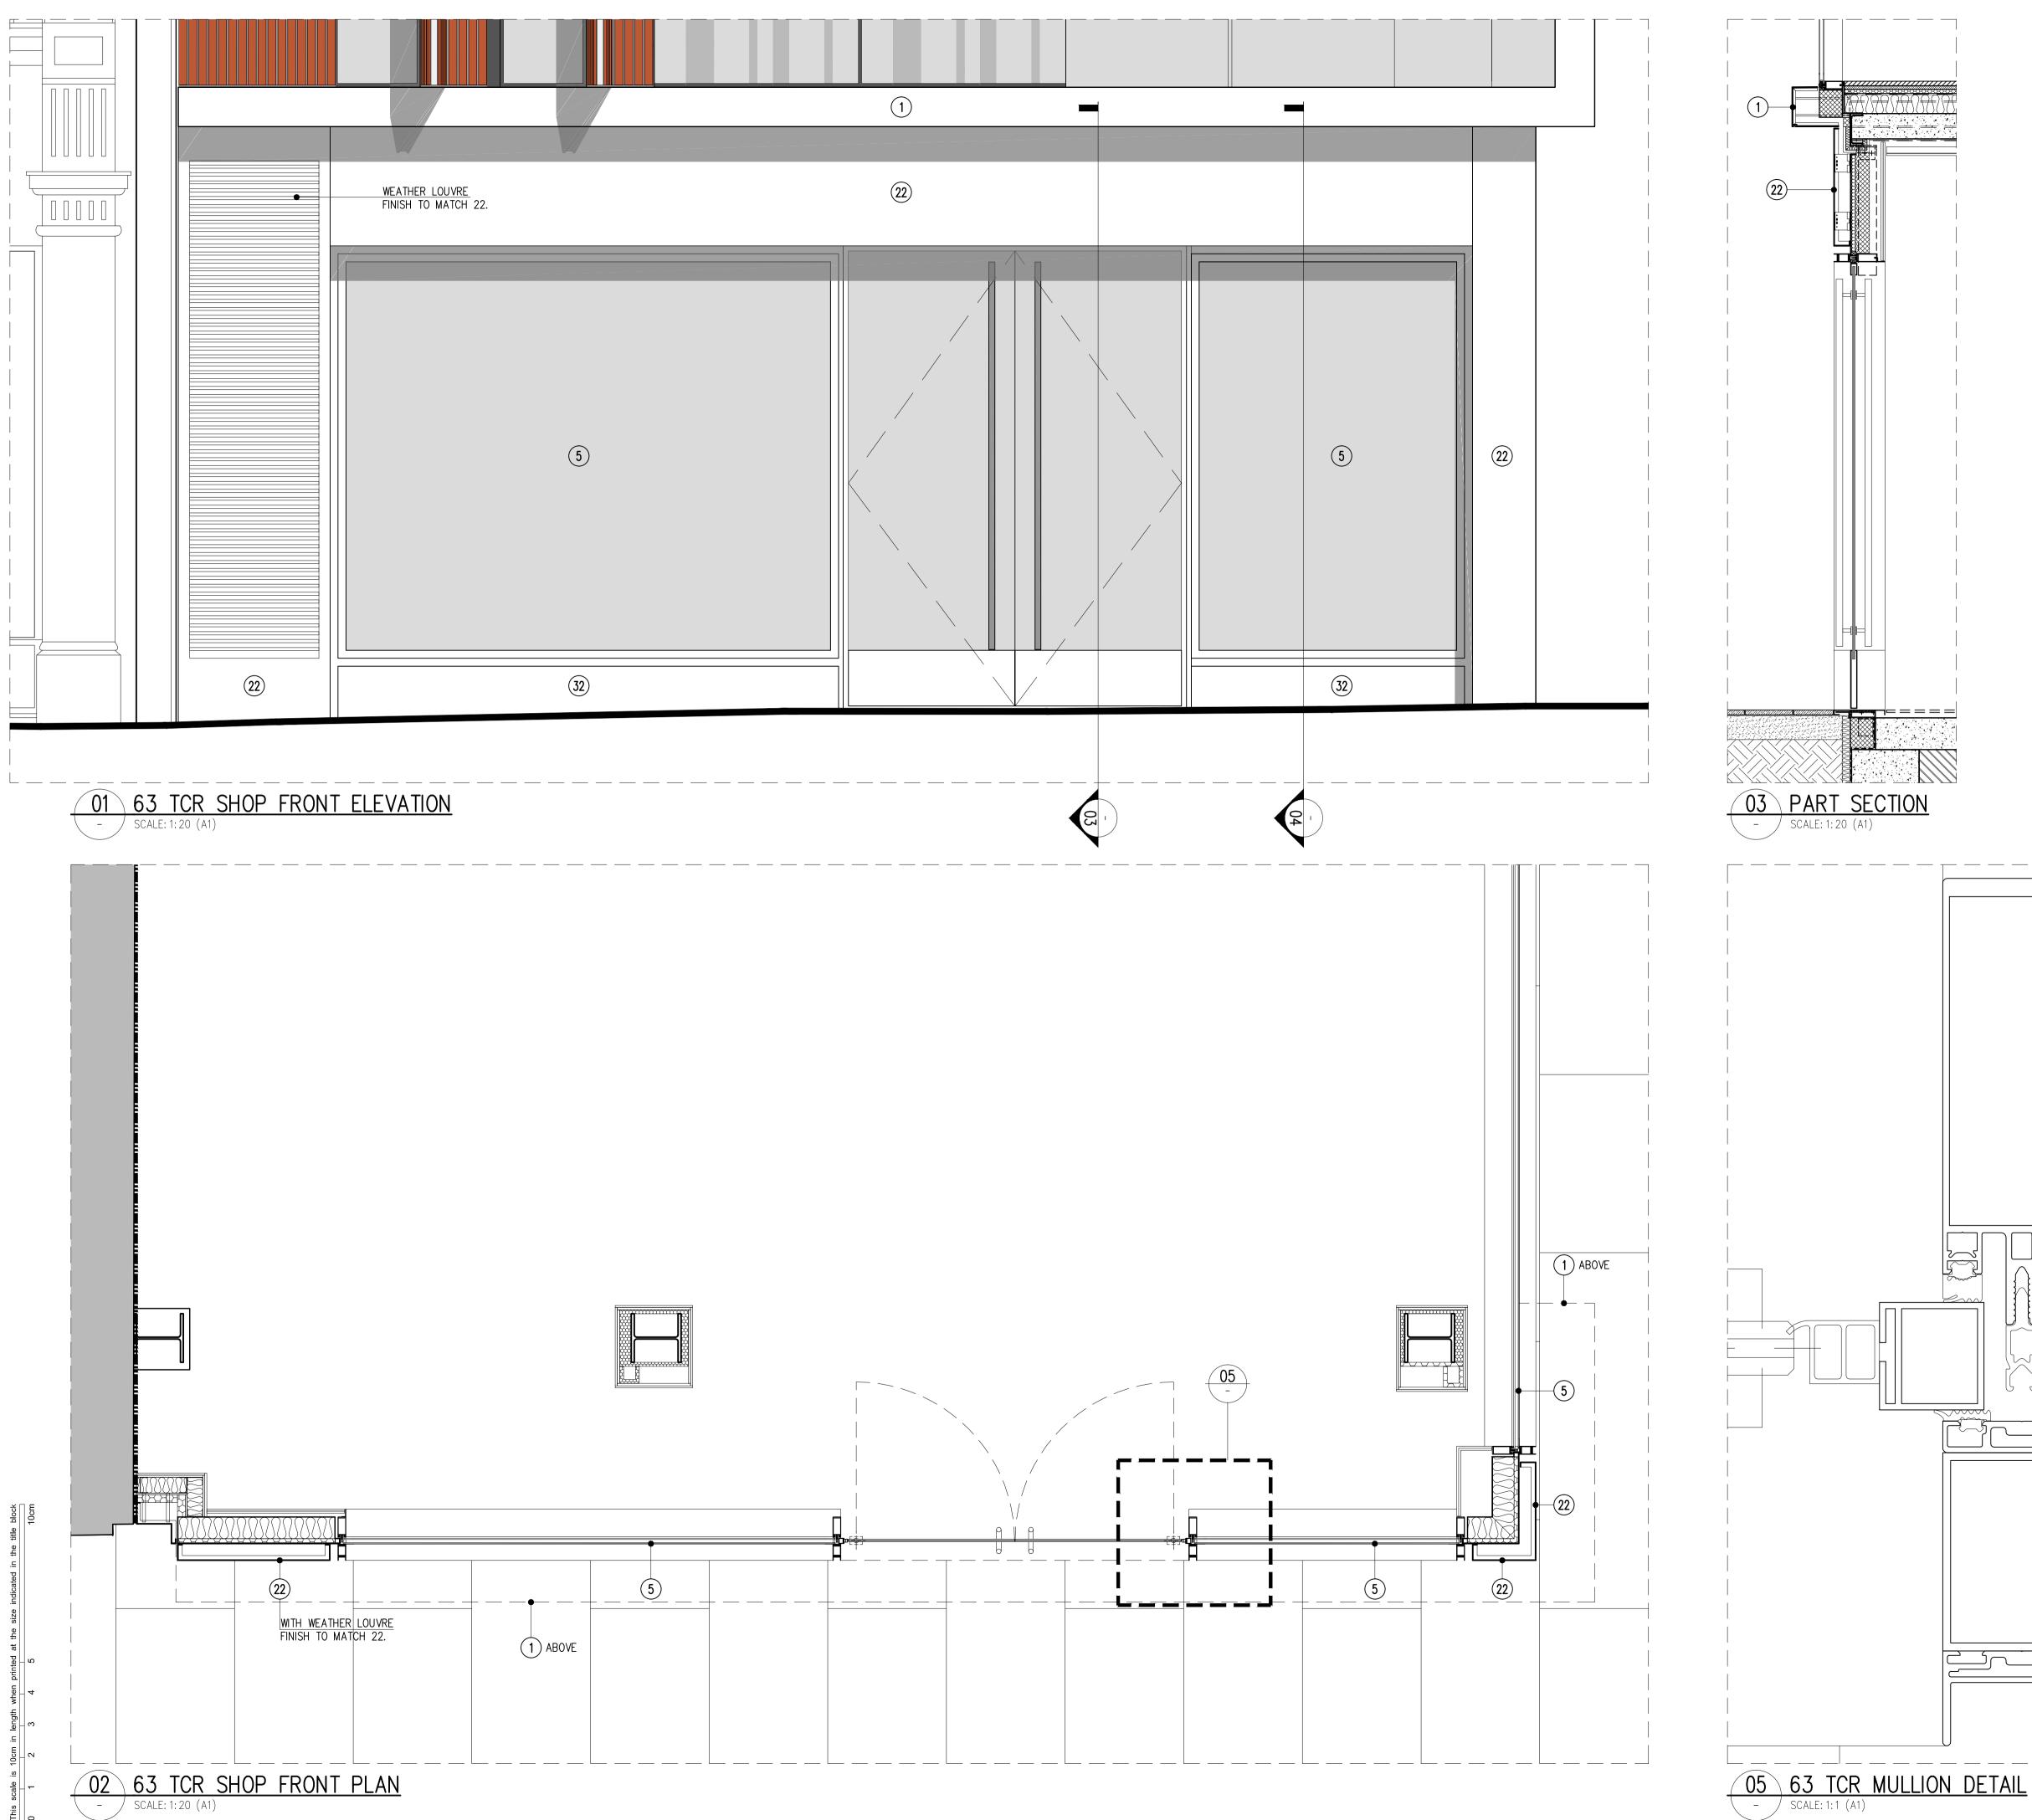

## FACADE MATERIAL LEGEND To be read in conjunction with External Finishes Schedule Rev.P1

Stone cladding
 Terracotta rainscreen cladding. Type 1
 Terracotta rainscreen cladding. Type 2
 Terracotta protruding fixed shutter. Finish to match terracotta rainscreen.

- Curtain walling systemwith feature cap
   Shadow box spandrel panel in SSG curtain walling
- system.
- Sliding / fixed aluminium doors
   Aluminium windows
   1-3 Goodge Street Dormers: Timber Sash
- 10. Dormer: Timber french doors.
- 11. Aluminium brise soleil 12. Replacement windows 62 TCR: Timber Sash.
- 13. Lead Flashing. 14. Horizontal and vertical shadow gap:aluminium
- 14. Horizontal and vertical shadow gap: alumini rainscreen cladding.
  15. Back painted sanblasted spandrel panel
  16. Etched / Fritted Glazing
  17. Timber fence
  18. Frameless glass balustrade
  19. Anti-slip composite decking
  20. Facing Brick
  21. Aluminium window cill
  22. Aluminium rainscreen shop front
  23. Zinc standing seam roofing and walling
  24. Slate mansard roof
  25. Inverted roof system
  26. Decorative metal panel
  27. Through coloured insulated render
  28. Rooflight Type 1
  29. Rooflight Type 2
  30. Rooflight/sliding doors
  31. Metal Balustrade
  32. Aluminium Claddina Stall Riser

- 32. Aluminium Claddina Stall Riser

18/12/14 - ISSUED FOR PLANNING

Date

Architecture Planning Interiors Old Church Court, Claylands Road, The Oval, London SW8 1NZ **T** 020 7556 1500

www.rolfe-judd.co.uk Client Goodge Street (Tottenham Court Rd) LLP

Project 62-63 Tottenham Court Road 1-7 Goodge Street

Drawing 63 Tottenham Court Road Shop Front Plan and Elevation

| Job Number <b>5315</b> | Drawing N | Number<br>) DE11 |                    | Revision<br>- |
|------------------------|-----------|------------------|--------------------|---------------|
| Scale<br>1:20 (A1      | )         | Date<br>Dec 14   | Status<br>Planning |               |