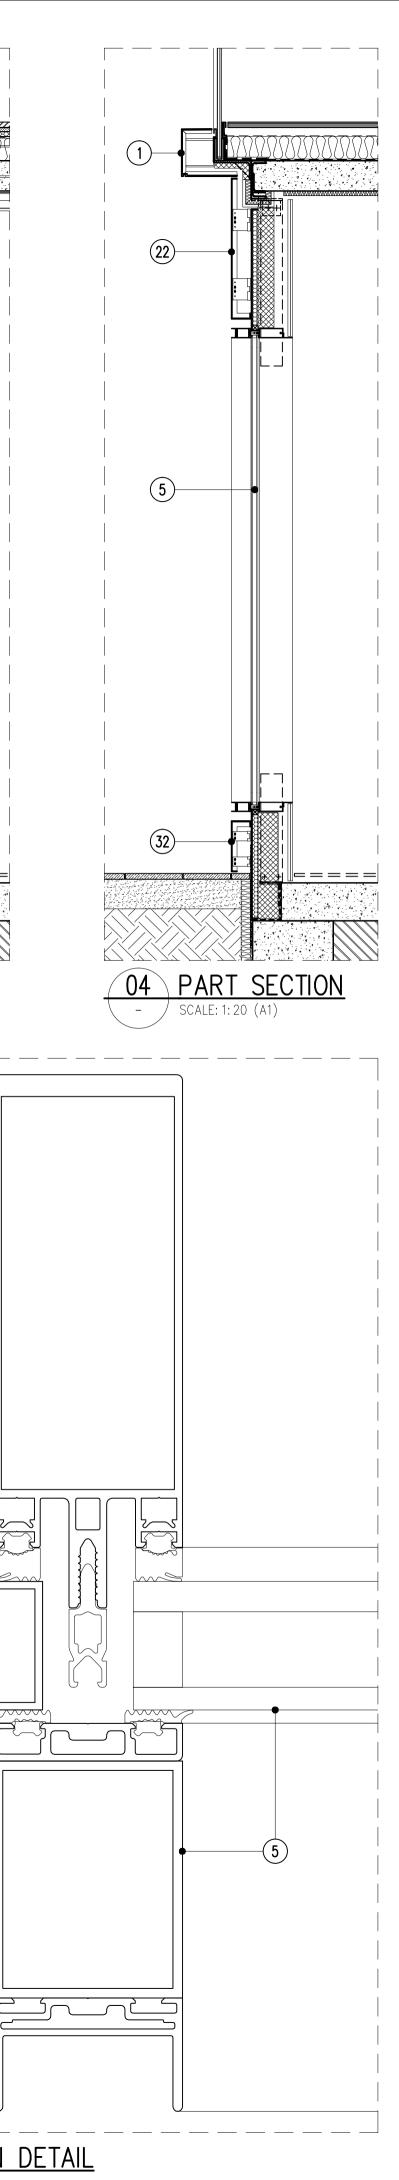

## FACADE MATERIAL LEGEND To be read in conjunction with External Finishes Schedule Rev.P1

Stone cladding
 Terracotta rainscreen cladding. Type 1
 Terracotta rainscreen cladding. Type 2
 Terracotta protruding fixed shutter. Finish to match terracotta rainscreen.

- Curtain walling systemwith feature cap
   Shadow box spandrel panel in SSG curtain walling
- system.
- Sliding / fixed aluminium doors
   Aluminium windows
   1-3 Goodge Street Dormers: Timber Sash
- 10. Dormer: Timber french doors.
- 11. Aluminium brise soleil 12. Replacement windows 62 TCR: Timber Sash.
- 13. Lead Flashing. 14. Horizontal and vertical shadow gap:aluminium
- 14. Horizontal and vertical shadow gap: alumini rainscreen cladding.
  15. Back painted sanblasted spandrel panel
  16. Etched / Fritted Glazing
  17. Timber fence
  18. Frameless glass balustrade
  19. Anti-slip composite decking
  20. Facing Brick
  21. Aluminium window cill
  22. Aluminium rainscreen shop front
  23. Zinc standing seam roofing and walling
  24. Slate mansard roof
  25. Inverted roof system
  26. Decorative metal panel
  27. Through coloured insulated render
  28. Rooflight Type 1
  29. Rooflight Type 2
  30. Rooflight/sliding doors
  31. Metal Balustrade
  32. Aluminium Claddina Stall Riser

- 32. Aluminium Claddina Stall Riser

18/12/14 - ISSUED FOR PLANNING

Date

Architecture Planning Interiors Old Church Court, Claylands Road, The Oval, London SW8 1NZ **T** 020 7556 1500

www.rolfe-judd.co.uk Client Goodge Street (Tottenham Court Rd) LLP

Project 62-63 Tottenham Court Road 1-7 Goodge Street

Drawing 63 Tottenham Court Road Shop Front Plan and Elevation

| Job Number <b>5315</b> | Drawing N | Number<br>) DE11 |                    | Revision<br>- |
|------------------------|-----------|------------------|--------------------|---------------|
| Scale<br>1:20 (A1      | )         | Date<br>Dec 14   | Status<br>Planning |               |