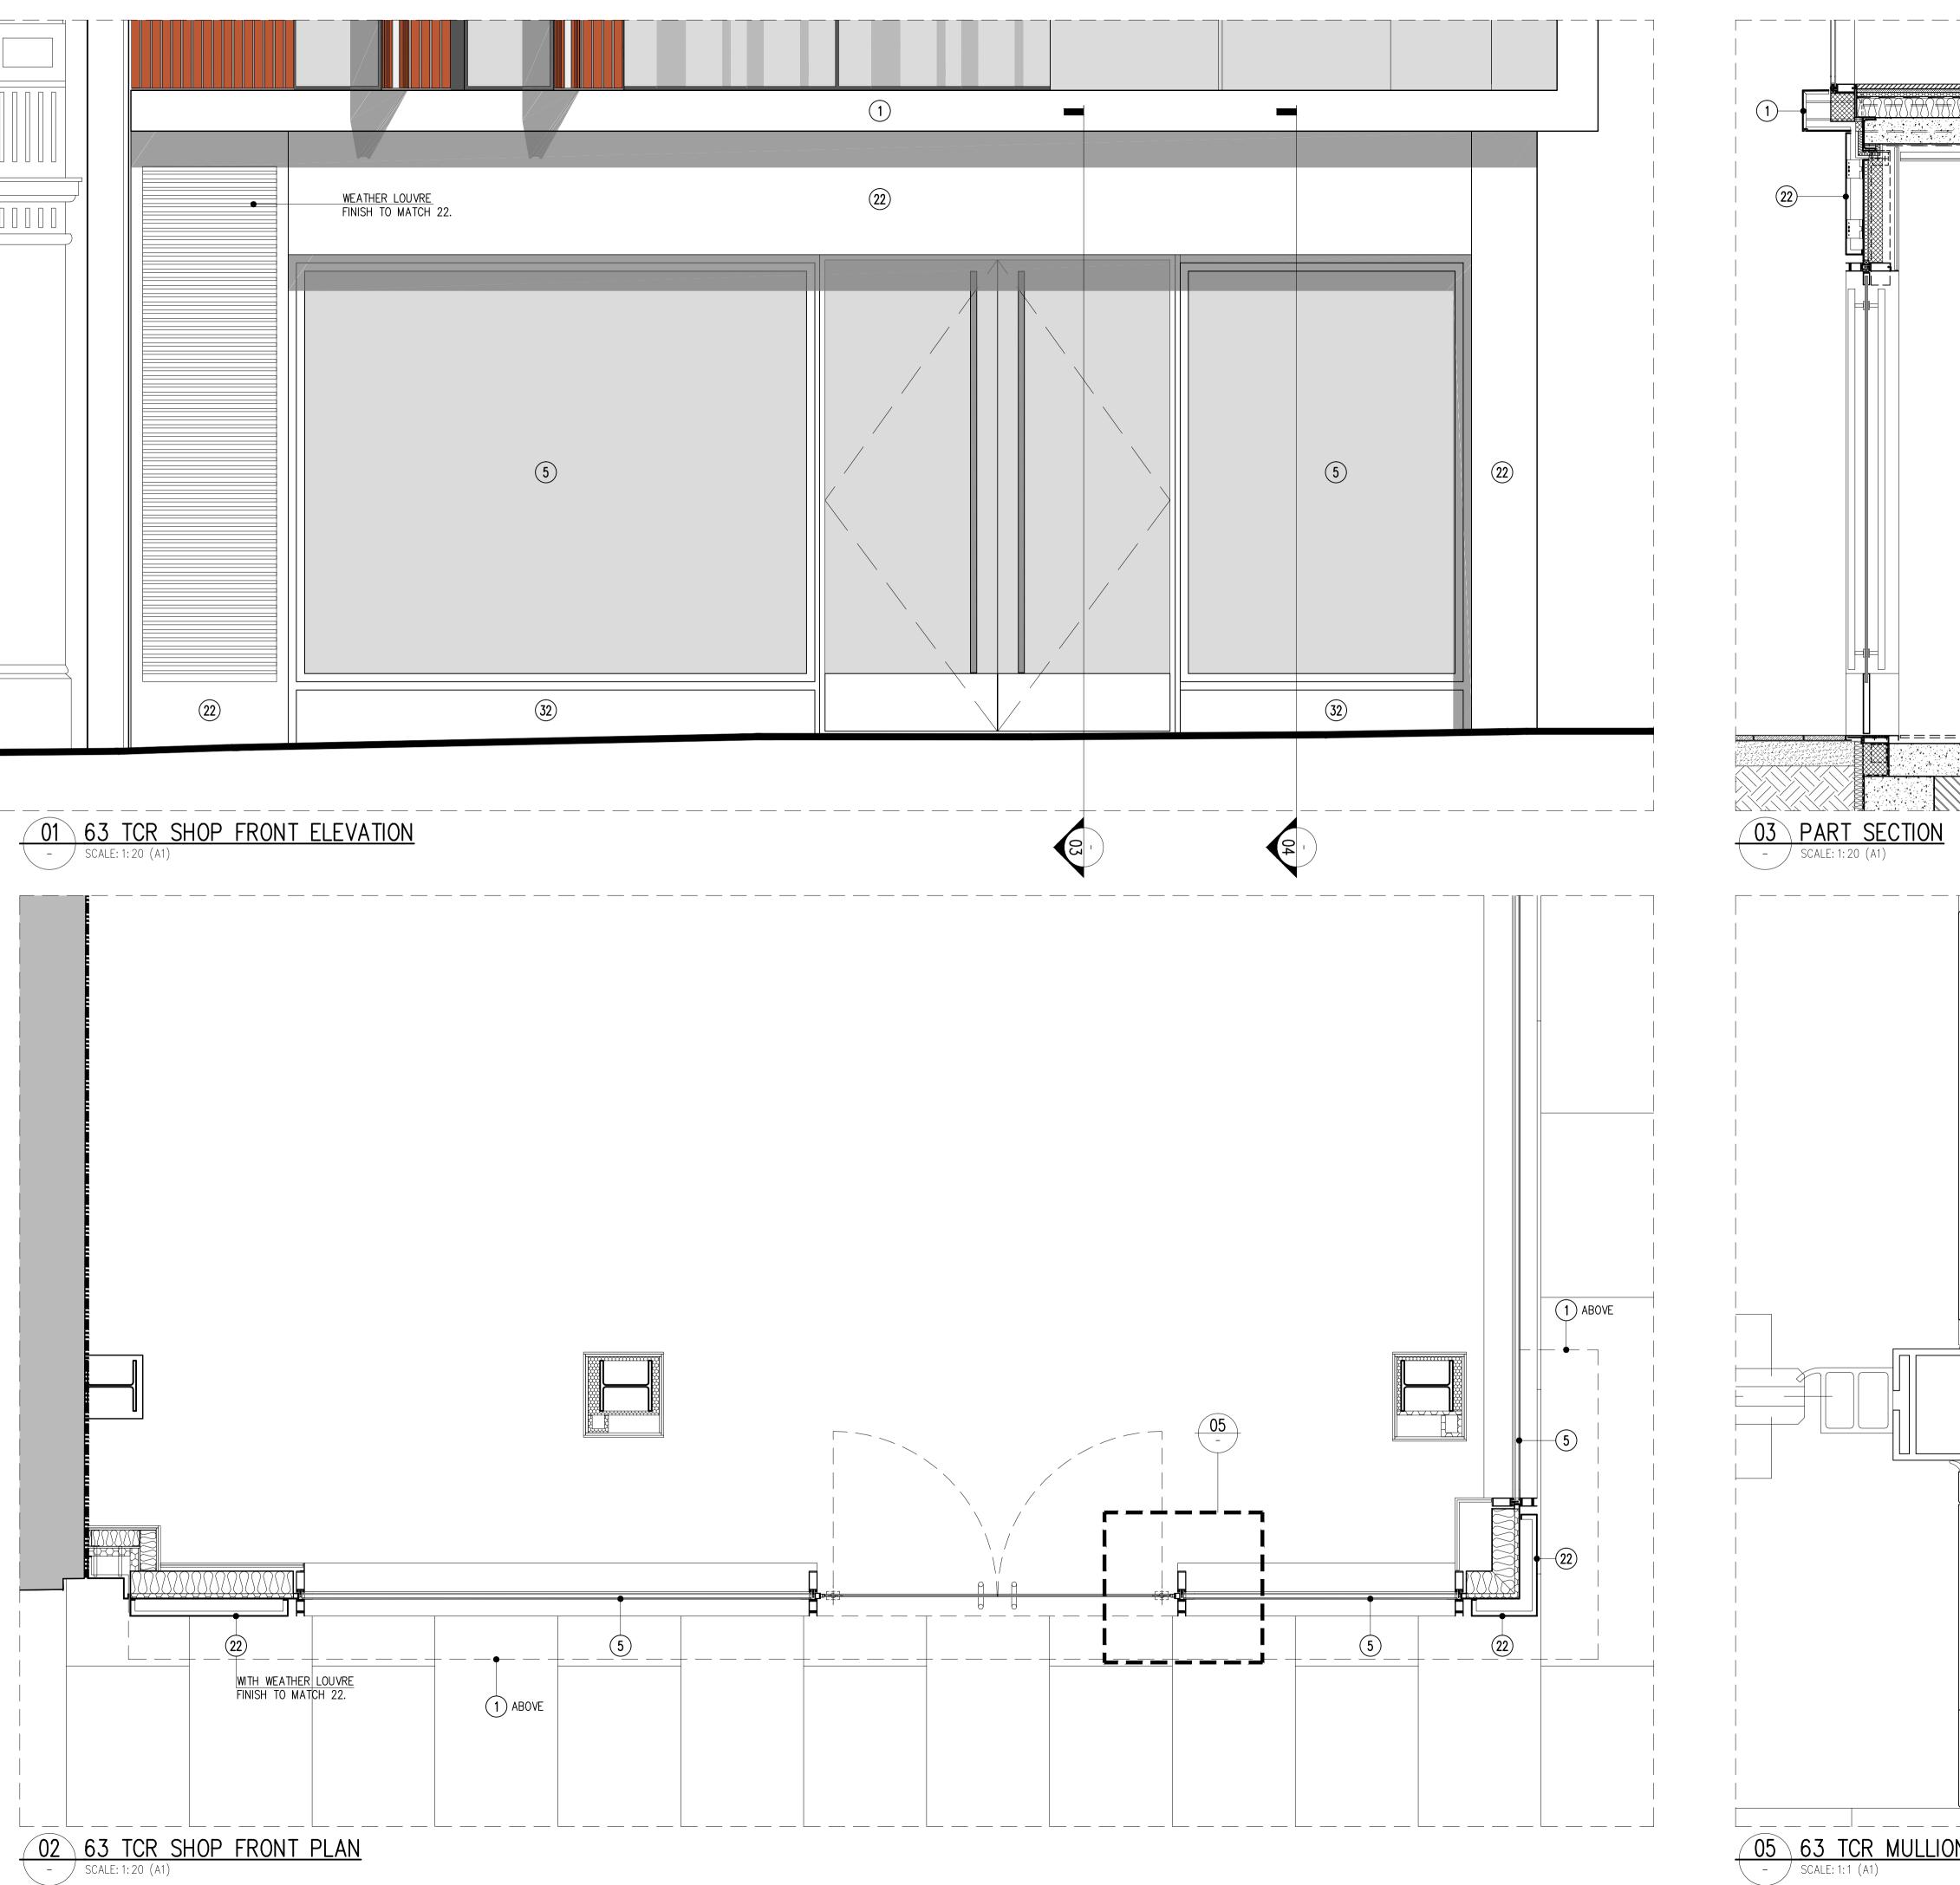

## FACADE MATERIAL LEGEND To be read in conjunction with External Finishes Schedule Rev.P1

Stone cladding
 Terracotta rainscreen cladding. Type 1
 Terracotta rainscreen cladding. Type 2
 Terracotta protruding fixed shutter. Finish to match terracotta rainscreen.

- Curtain walling systemwith feature cap
   Shadow box spandrel panel in SSG curtain walling
- system.
- Sliding / fixed aluminium doors
   Aluminium windows
   1-3 Goodge Street Dormers: Timber Sash
- 10. Dormer: Timber french doors.
- 11. Aluminium brise soleil 12. Replacement windows 62 TCR: Timber Sash.
- 13. Lead Flashing. 14. Horizontal and vertical shadow gap:aluminium
- 14. Horizontal and vertical shadow gap: alumini rainscreen cladding.
  15. Back painted sanblasted spandrel panel
  16. Etched / Fritted Glazing
  17. Timber fence
  18. Frameless glass balustrade
  19. Anti-slip composite decking
  20. Facing Brick
  21. Aluminium window cill
  22. Aluminium rainscreen shop front
  23. Zinc standing seam roofing and walling
  24. Slate mansard roof
  25. Inverted roof system
  26. Decorative metal panel
  27. Through coloured insulated render
  28. Rooflight Type 1
  29. Rooflight Type 2
  30. Rooflight/sliding doors
  31. Metal Balustrade
  32. Aluminium Claddina Stall Riser

- 32. Aluminium Claddina Stall Riser

18/12/14 - ISSUED FOR PLANNING

Date

Architecture Planning Interiors Old Church Court, Claylands Road, The Oval, London SW8 1NZ **T** 020 7556 1500

www.rolfe-judd.co.uk Client Goodge Street (Tottenham Court Rd) LLP

Project 62-63 Tottenham Court Road 1-7 Goodge Street

Drawing 63 Tottenham Court Road Shop Front Plan and Elevation

| Job Number <b>5315</b> | Drawing N | Number<br>) DE11 |                    | Revision<br>- |
|------------------------|-----------|------------------|--------------------|---------------|
| Scale<br>1:20 (A1      | )         | Date<br>Dec 14   | Status<br>Planning |               |