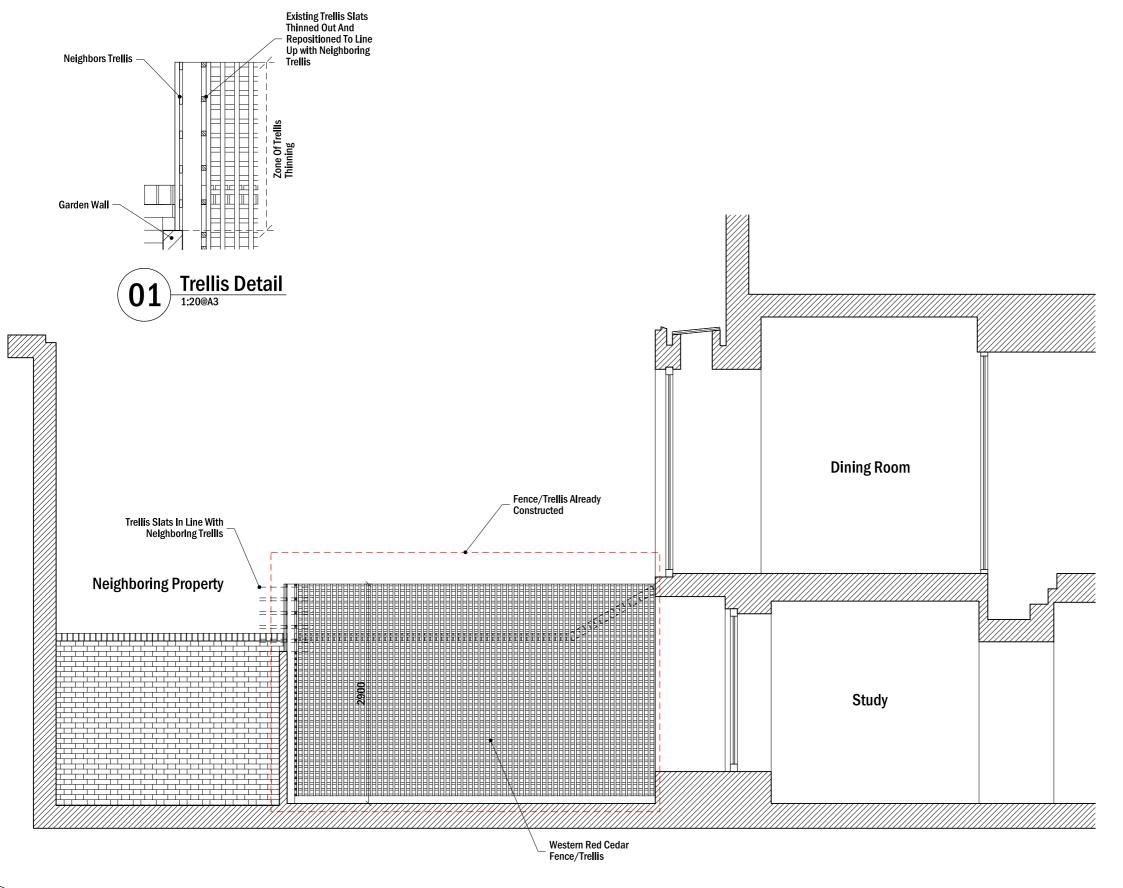

29-31 Cowper Street T +44 (0) 20 7831 7002 London F +44 (0) 20 7060 1940 EC2A 4AT W www.rcka.co.uk

| Ge          | ction BB<br>neral Ar<br>Propose | rangem   | ient |                   |                |          |        |
|-------------|---------------------------------|----------|------|-------------------|----------------|----------|--------|
| Project All | Project<br>Albert Terrace       |          |      | Mr and Mrs Paulin |                |          |        |
| Date 18/    | 11/2014                         | Drawn by | JH   | Checked           | TR             | Scale    | 1:50@A |
| Job No      | 1015                            | Drwg No  | P    | L-GA-4            | <del>465</del> | Revision | `      |