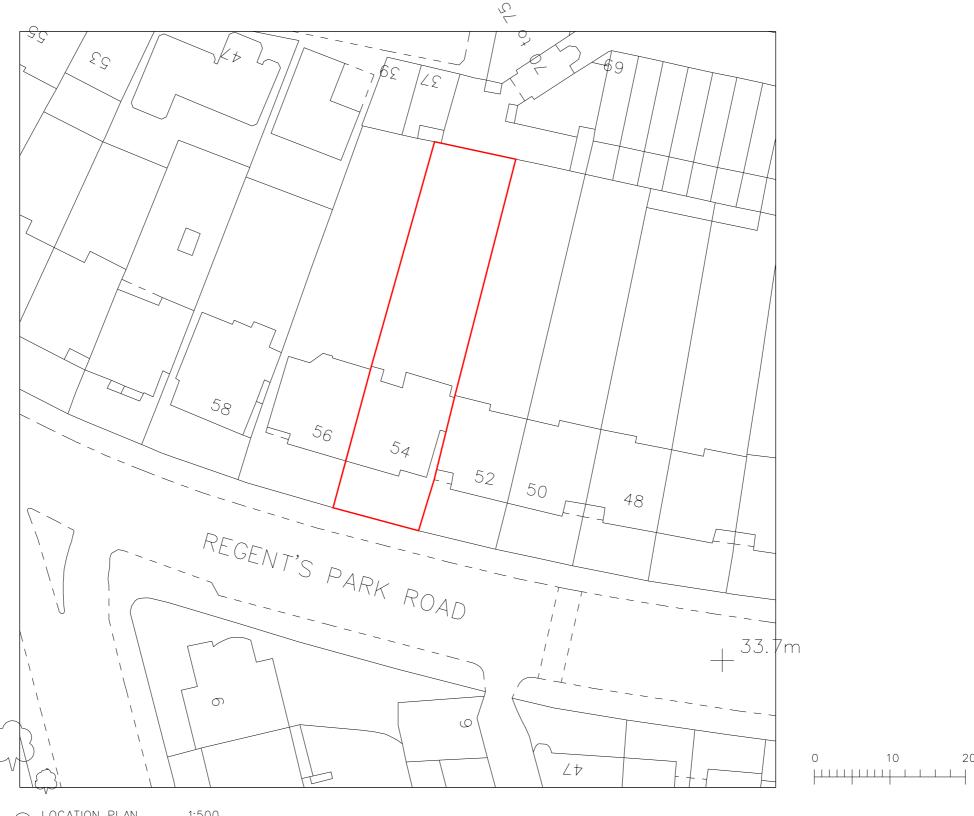

© Crown Copyright 2014 Reproduction in whole or in part is prohibited without the prior permission of Ordnance Survey.

1) LOCATION PLAN 1:500 54 REGENT'S PARK ROAD LONDON NW1 7SX

|     |          |                          | DDG IFOT                    | EL DECENTIO DADIC DOAD   |          |          |
|-----|----------|--------------------------|-----------------------------|--------------------------|----------|----------|
| Rev | Date     | Reason                   | NOTES PROJECT               | 54 REGENT'S PARK ROAD, N | 1W1 /SX  |          |
| -   | 23.12.14 | Full planning submission | CLIENT                      | DAVID YEO                |          |          |
|     |          |                          | DRAWING TITLE DRAWING TITLE | LOCATION PLAN            |          |