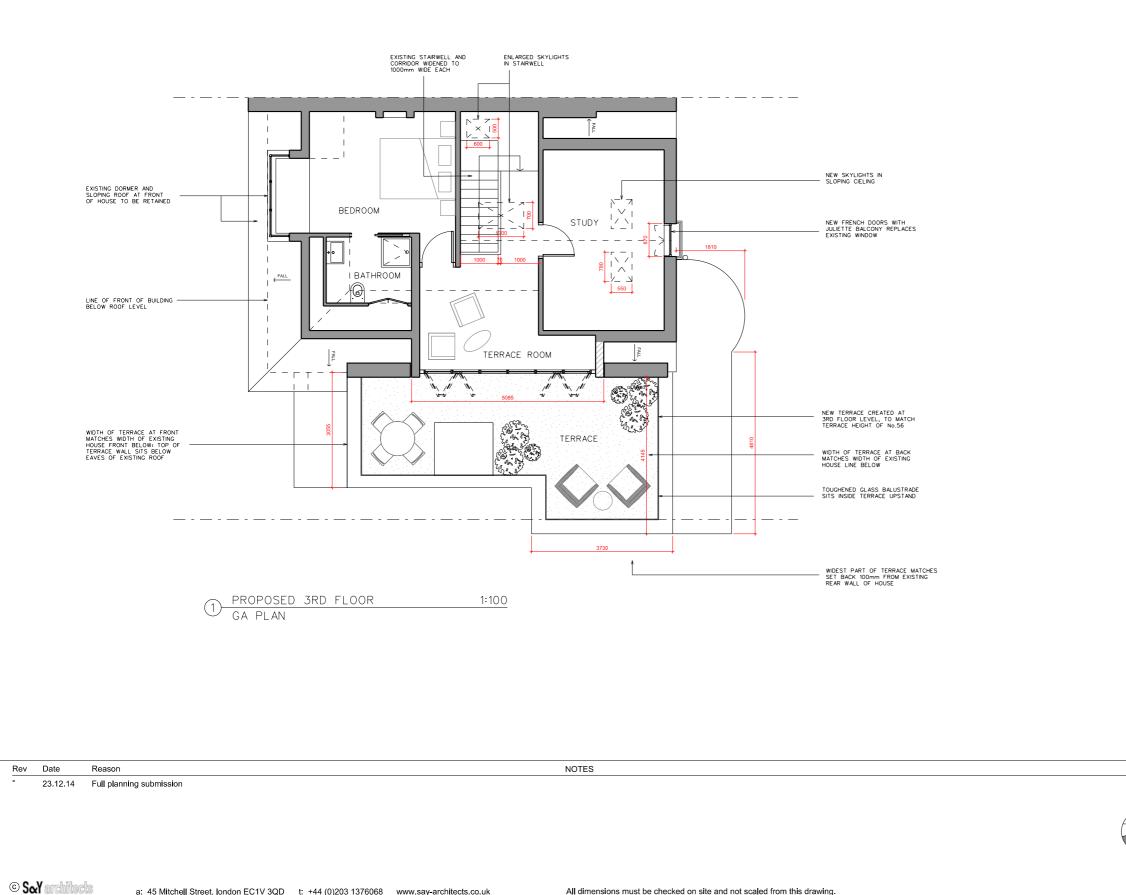

| 1 | 2 | 3 | 4 | 5 |  | 10 |
|---|---|---|---|---|--|----|
|   |   |   |   |   |  |    |

0 1 2 3 4 5

|      | PROJECT       | 54 REGENT                    | 'S PARK ROA | D, NW1 7SX |          |  |
|------|---------------|------------------------------|-------------|------------|----------|--|
|      | CLIENT        | DAVID YEO                    |             |            |          |  |
|      | DRAWING TITLE | PROPOSED 3RD FLOOR - GA PLAN |             |            |          |  |
| N I  | SCALE         | 1:100@A3                     |             |            |          |  |
| -  \ | JOB NO        | 1095                         |             | DRAWN BY   | KAM      |  |
|      | DRAWING NO    | P(02)25                      |             | REVISION   | -        |  |
|      | DATE          | DEC 2014                     |             | STATUS     | PLANNING |  |
|      |               |                              | SœY         | arch       | itects   |  |