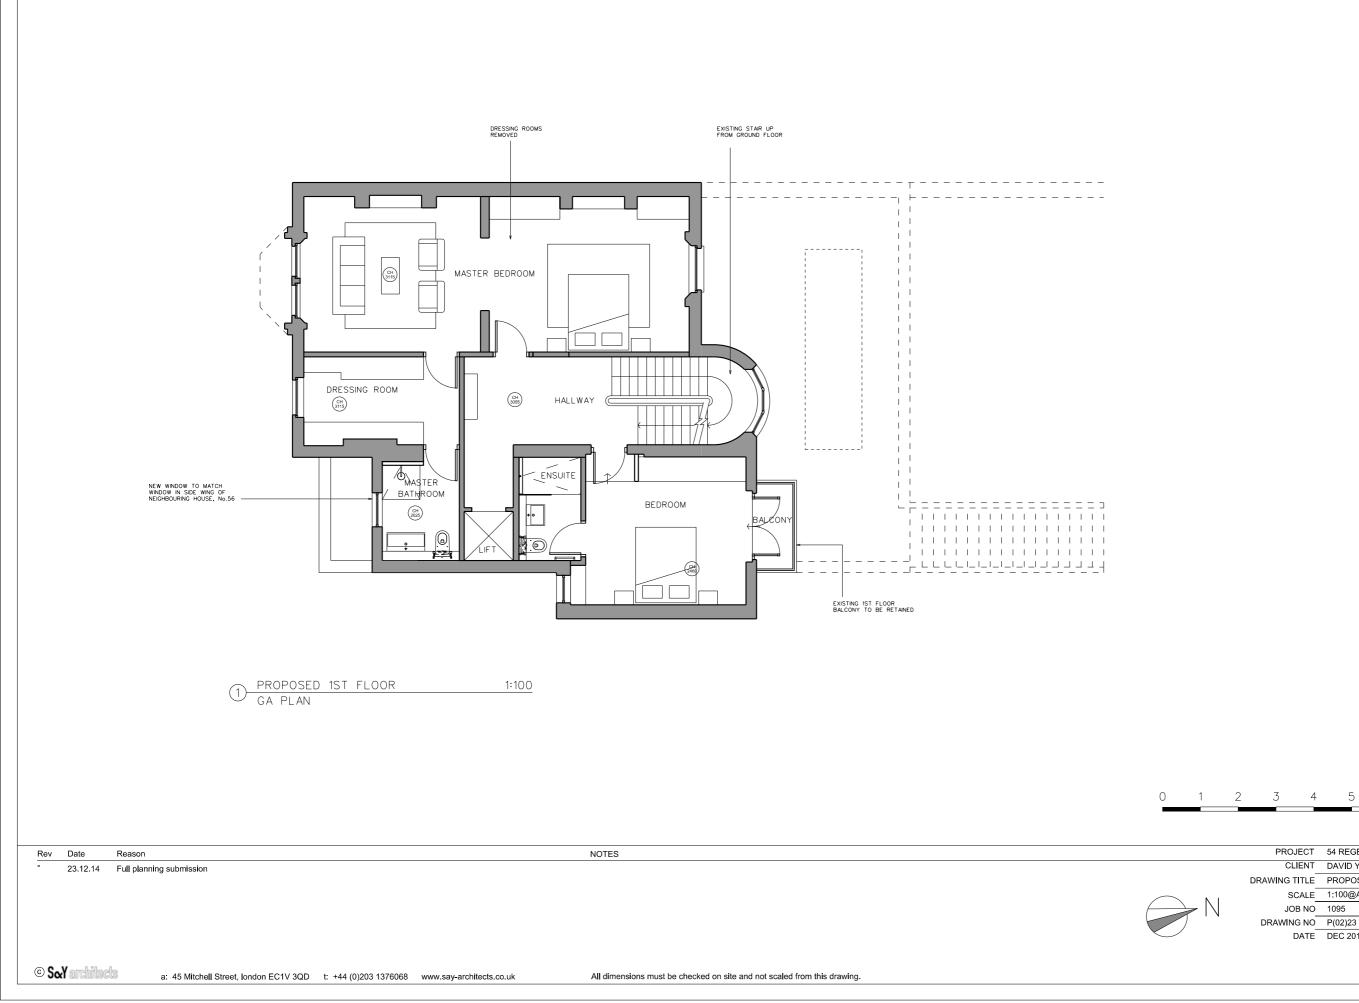

|      | PROJECT       | 54 REGENT | 'S PARK ROA | D, NW1 7SX |          |
|------|---------------|-----------|-------------|------------|----------|
|      | CLIENT        | DAVID YEO |             |            |          |
|      | DRAWING TITLE | PROPOSED  | 1ST FLOOR   | - GA PLAN  |          |
| N I  | SCALE         | 1:100@A3  |             |            |          |
| -  \ | JOB NO        | 1095      |             | DRAWN BY   | KAM      |
|      | DRAWING NO    | P(02)23   |             | REVISION   | -        |
|      | DATE          | DEC 2014  |             | STATUS     | PLANNING |
|      |               |           | SœY         | arch       | itects   |