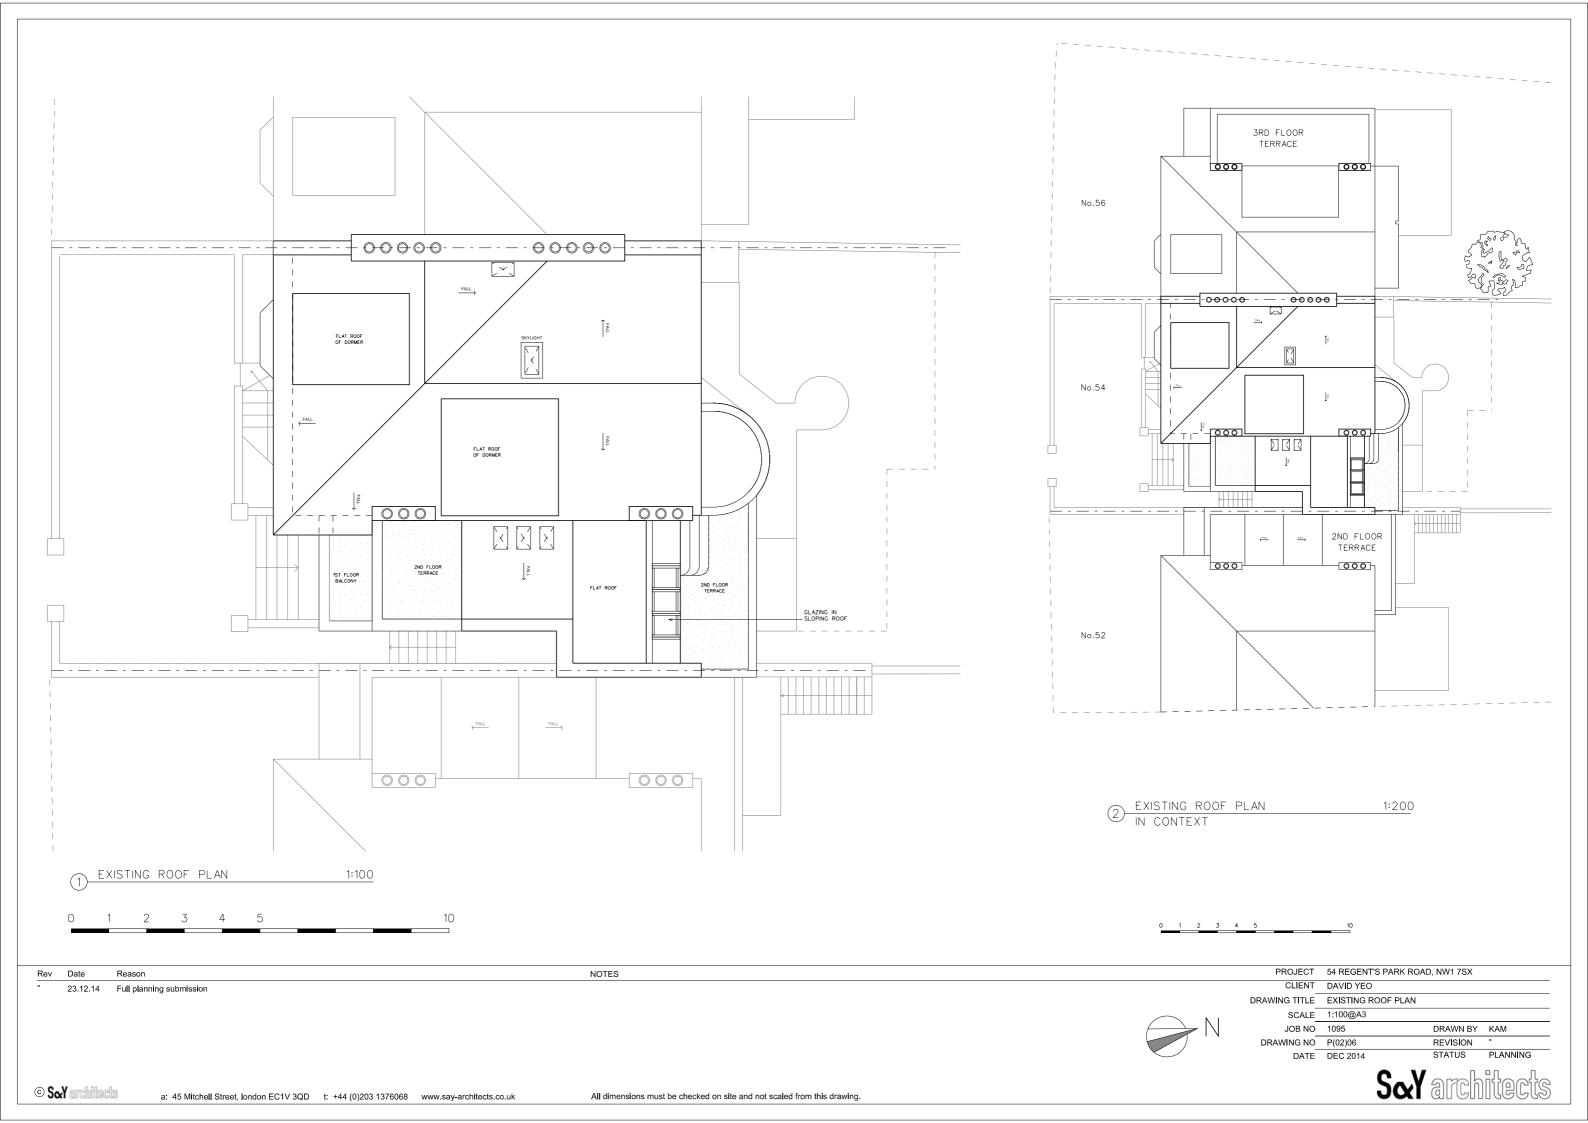

| STATUS     | PLANNING |
|      |               |            | SœY        | arch       | itects   |



|      | PROJECT       | 54 REGENT   | S PARK ROA | AD, NW1 7SX |          |
|------|---------------|-------------|------------|-------------|----------|
|      | CLIENT        | DAVID YEO   |            |             |          |
|      | DRAWING TITLE | EXISTING 3F | RD FLOOR - | GA PLAN     |          |
| N I  | SCALE         | 1:100@A3    |            |             |          |
| -  \ | JOB NO        | 1095        |            | DRAWN BY    | KAM      |
|      | DRAWING NO    | P(02)05     |            | REVISION    | -        |
|      | DATE          | DEC 2014    |            | STATUS      | PLANNING |
|      |               |             | SœY        | arch        | itects   |













| PROJECT | 54 REGENT'S PARK ROAD, NW1 7SX |
|---------|--------------------------------|
| CLIENT  | DAVID YEO                      |
|         |                                |

| DRAWING ITTLE | EXISTING SECTION BB |          |          |
|---------------|---------------------|----------|----------|
| SCALE         | 1:100@A3            |          |          |
| JOB NO        | 1095                | DRAWN BY | KAM      |
| DRAWING NO    | P(02)10             | REVISION | -        |
| DATE          | DEC 2014            | STATUS   | PLANNING |
|               | • •                 |          |          |





| 2 3 4                                                                       | 5                       | 10 |  |
|-----------------------------------------------------