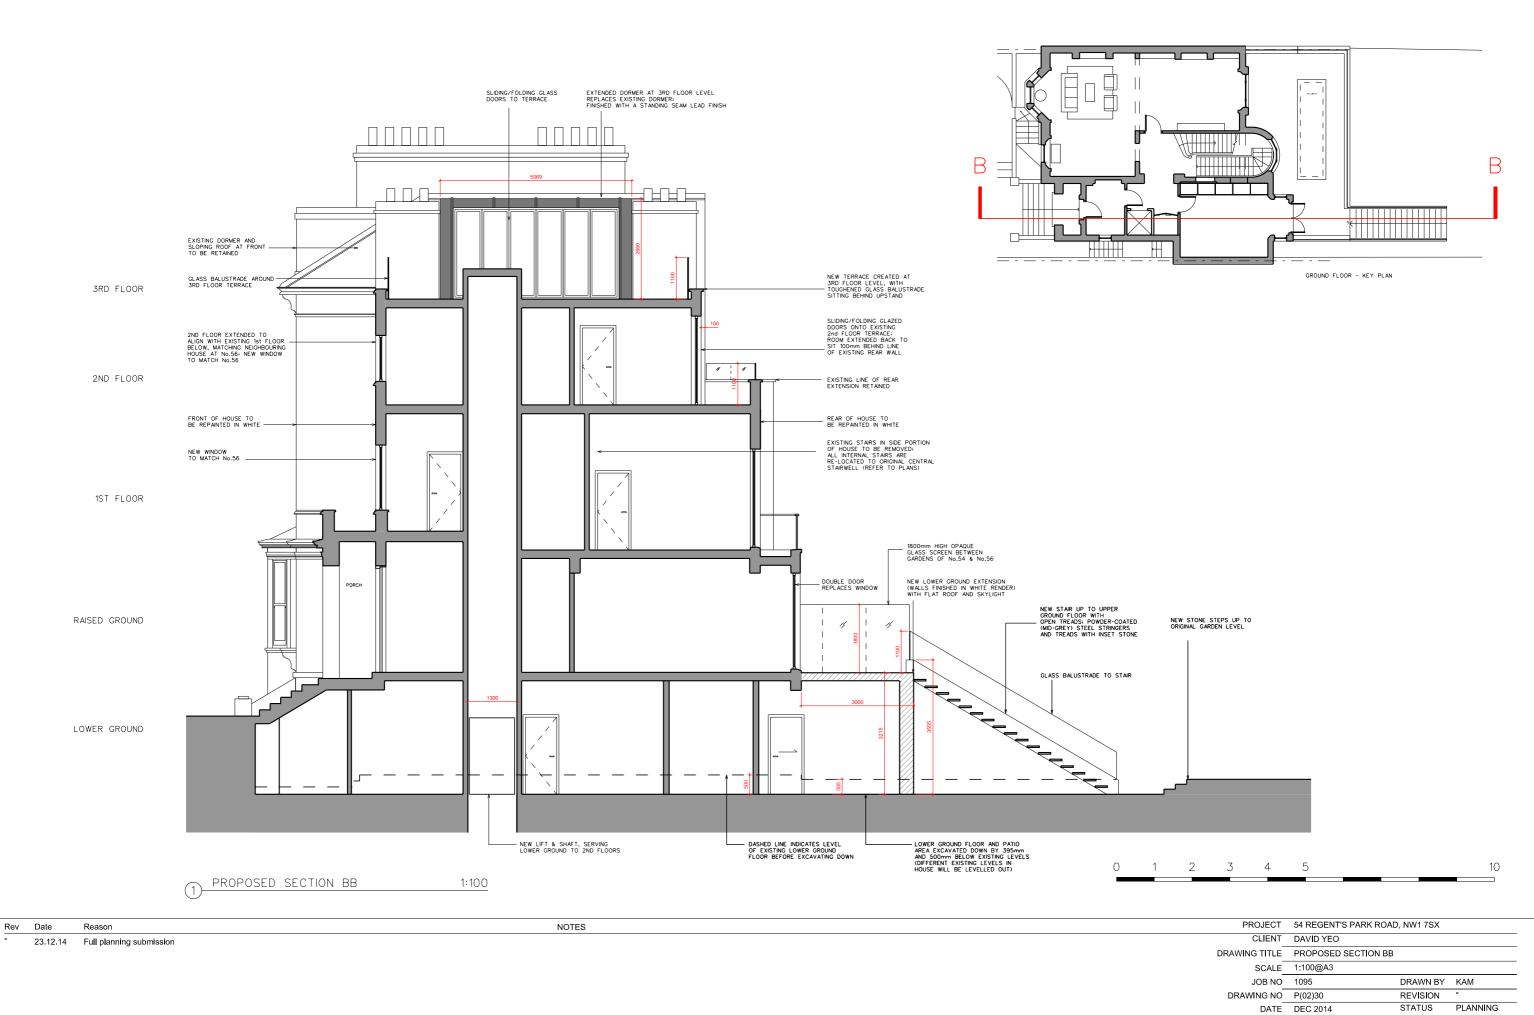

| PROJECT       | 54 REGENT'S PARK ROAD, NW1 7SX |          |          |  |  |
|---------------|--------------------------------|----------|----------|--|--|
| CLIENT        | DAVID YEO                      |          |          |  |  |
| DRAWING TITLE | PROPOSED SECTION BB            |          |          |  |  |
| SCALE         | 1:100@A3                       |          |          |  |  |
| JOB NO        | 1095                           | DRAWN BY | KAM      |  |  |
| DRAWING NO    | P(02)30                        | REVISION | -        |  |  |
| DATE          | DEC 2014                       | STATUS   | PLANNING |  |  |
|               | SœY                            | arch     | itects   |  |  |