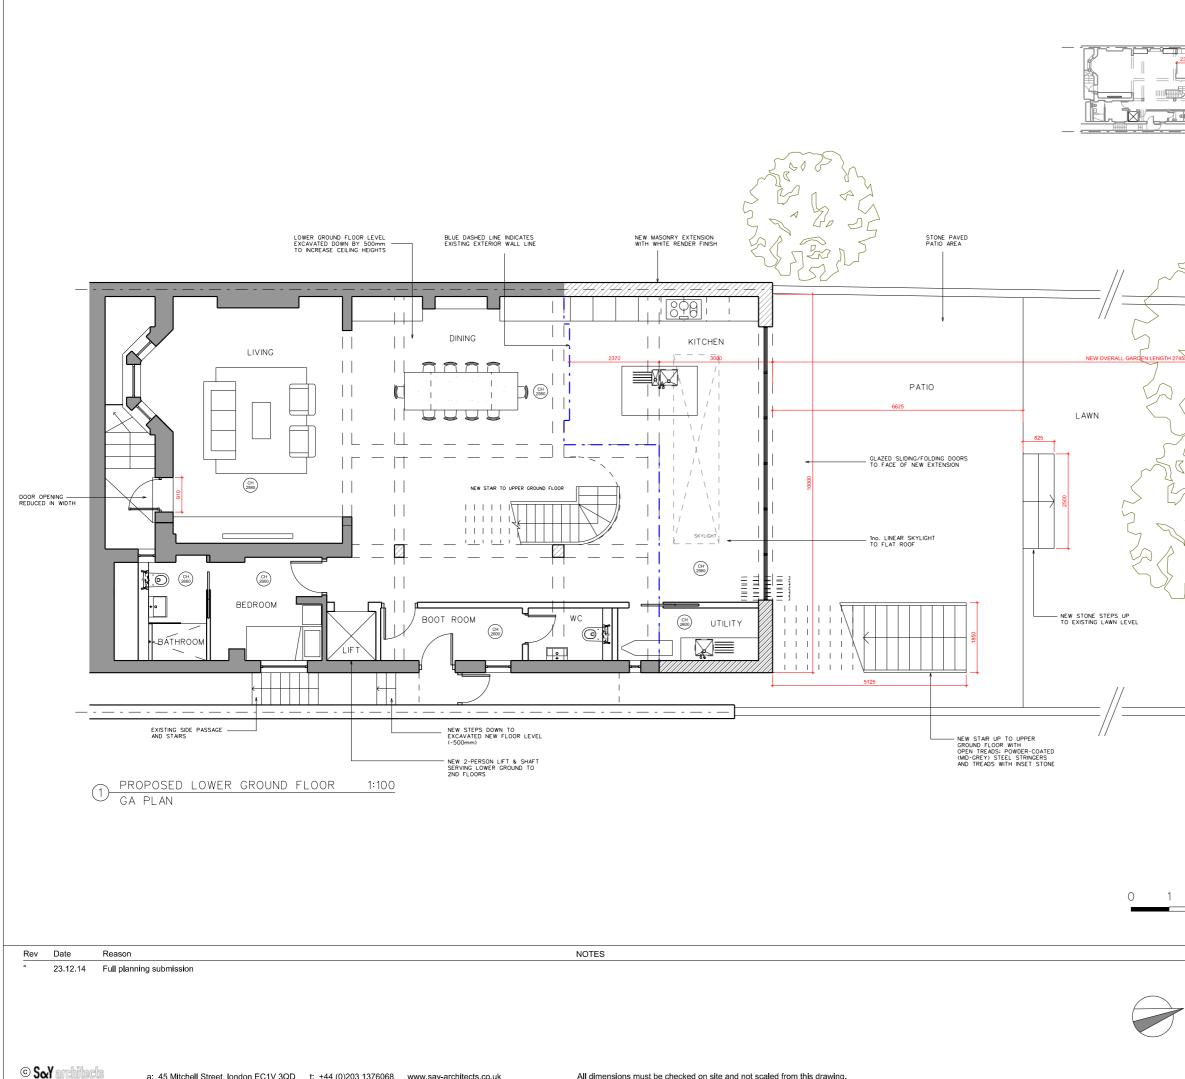

| 1 2 3 4 5 10<br>PROJECT 54 REGENTS PARK ROAD, NW1 75X<br>CLENT DAVID YED<br>DRAWING THLE PROPOSED UPPER GROUND FLOOR - GA PLAN<br>SCALE 1:100@A3<br>DRAWIN BY KAM<br>DRAWIN BY ROBO<br>DRAWIN BY ROBO<br>DRAWI |               |                    |                     |     |
|----------------------------------------------------------------------------------------------------------------------------------------------------------------------------------------------------------------------------------------------------------------------------------------------------------------------------------------------------------------------------------------------------------------------------------------------------------------------------------------------------------------------------------------------------------------------------------------------------------------------------------------------------------------------------------------------------------------------------------------------------------------------------------------------------------------------------------------------------------------------------------------------------------------------------------------------------------------------------------------------------------------------------------------------------------------------------------------------------------------------------------------------------------------------------------------------------------------------------------------------------------------------------------------------------------------------------------------------------------------------------------------------------------------------------------------------------------------------------------------------------------------------------------------------------------------------------------------------------------------------------------------------------------------------------------------------------------------------------------------------------------------------------------------------------------------------------------------------------------------------------------------------------------------------------------------------------------------------------------------------------------------------------------------------------------------------------------------------------------------------------------------------------------------------------------------------------------------------------------------------------------------------------------------------------------------------------------------------------------------------------------------|---------------|--------------------|---------------------|-----|
| 1 2 3 4 5 10<br>PROJECT 54 REGENT'S PARK ROAD, NW1 7SX<br>CLIENT DAVID YEO<br>DRAWING TITLE PROPOSED UPPER GROUND FLOOR - GA PLAN<br>SCALE 1:100@A3<br>JOB NO 1095 DRAWN BY KAM<br>DRAWING NO P(02)22 REVISION -<br>DATE DEC 2014 STATUS PLANNING                                                                                                                                                                                                                                                                                                                                                                                                                                                                                                                                                                                                                                                                                                                                                                                                                                                                                                                                                                                                                                                                                                                                                                                                                                                                                                                                                                                                                                                                                                                                                                                                                                                                                                                                                                                                                                                                                                                                                                                                                                                                                                                                      |               |                    |                     |     |
| 1 2 3 4 5 10<br>PROJECT 54 REGENT'S PARK ROAD, NW1 7SX<br>CLIENT DAVID YEO<br>DRAWING TITLE PROPOSED UPPER GROUND FLOOR - GA PLAN<br>SCALE 1:100@A3<br>JOB NO 1095 DRAWN BY KAM<br>DRAWING NO P(02)22 REVISION -<br>DATE DEC 2014 STATUS PLANNING                                                                                                                                                                                                                                                                                                                                                                                                                                                                                                                                                                                                                                                                                                                                                                                                                                                                                                                                                                                                                                                                                                                                                                                                                                                                                                                                                                                                                                                                                                                                                                                                                                                                                                                                                                                                                                                                                                                                                                                                                                                                                                                                      |               |                    |                     |     |
| 1 2 3 4 5 10<br>PROJECT 54 REGENT'S PARK ROAD, NW1 7SX<br>CLIENT DAVID YEO<br>DRAWING TITLE PROPOSED UPPER GROUND FLOOR - GA PLAN<br>SCALE 1:100@A3<br>JOB NO 1095 DRAWN BY KAM<br>DRAWING NO P(02)22 REVISION -<br>DATE DEC 2014 STATUS PLANNING                                                                                                                                                                                                                                                                                                                                                                                                                                                                                                                                                                                                                                                                                                                                                                                                                                                                                                                                                                                                                                                                                                                                                                                                                                                                                                                                                                                                                                                                                                                                                                                                                                                                                                                                                                                                                                                                                                                                                                                                                                                                                                                                      |               |                    |                     |     |
| 1 2 3 4 5 10<br>PROJECT 54 REGENT'S PARK ROAD, NW1 7SX<br>CLIENT DAVID YEO<br>DRAWING TITLE PROPOSED UPPER GROUND FLOOR - GA PLAN<br>SCALE 1:100@A3<br>JOB NO 1095 DRAWN BY KAM<br>DRAWING NO P(02)22 REVISION -<br>DATE DEC 2014 STATUS PLANNING                                                                                                                                                                                                                                                                                                                                                                                                                                                                                                                                                                                                                                                                                                                                                                                                                                                                                                                                                                                                                                                                                                                                                                                                                                                                                                                                                                                                                                                                                                                                                                                                                                                                                                                                                                                                                                                                                                                                                                                                                                                                                                                                      |               |                    |                     |     |
| 1 2 3 4 5 10<br>PROJECT 54 REGENT'S PARK ROAD, NW1 7SX<br>CLIENT DAVID YEO<br>DRAWING TITLE PROPOSED UPPER GROUND FLOOR - GA PLAN<br>SCALE 1:100@A3<br>JOB NO 1095 DRAWN BY KAM<br>DRAWING NO P(02)22 REVISION <sup>-</sup><br>DATE DEC 2014 STATUS PLANNING                                                                                                                                                                                                                                                                                                                                                                                                                                                                                                                                                                                                                                                                                                                                                                                                                                                                                                                                                                                                                                                                                                                                                                                                                                                                                                                                                                                                                                                                                                                                                                                                                                                                                                                                                                                                                                                                                                                                                                                                                                                                                                                           |               |                    |                     |     |
| 1 2 3 4 5 10<br>PROJECT 54 REGENT'S PARK ROAD, NW1 7SX<br>CLIENT DAVID YEO<br>DRAWING TITLE PROPOSED UPPER GROUND FLOOR - GA PLAN<br>SCALE 1:100@A3<br>JOB NO 1095 DRAWN BY KAM<br>DRAWING NO P(02)22 REVISION -<br>DATE DEC 2014 STATUS PLANNING                                                                                                                                                                                                                                                                                                                                                                                                                                                                                                                                                                                                                                                                                                                                                                                                                                                                                                                                                                                                                                                                                                                                                                                                                                                                                                                                                                                                                                                                                                                                                                                                                                                                                                                                                                                                                                                                                                                                                                                                                                                                                                                                      |               |                    |                     |     |
| 1 2 3 4 5 10<br>PROJECT 54 REGENT'S PARK ROAD, NW1 7SX<br>CLIENT DAVID YEO<br>DRAWING TITLE PROPOSED UPPER GROUND FLOOR - GA PLAN<br>SCALE 1:100@A3<br>JOB NO 1095 DRAWN BY KAM<br>DRAWING NO P(02)22 REVISION <sup>-</sup><br>DATE DEC 2014 STATUS PLANNING                                                                                                                                                                                                                                                                                                                                                                                                                                                                                                                                                                                                                                                                                                                                                                                                                                                                                                                                                                                                                                                                                                                                                                                                                                                                                                                                                                                                                                                                                                                                                                                                                                                                                                                                                                                                                                                                                                                                                                                                                                                                                                                           |               |                    |                     |     |
| 1 2 3 4 5 10<br>PROJECT 54 REGENT'S PARK ROAD, NW1 7SX<br>CLIENT DAVID YEO<br>DRAWING TITLE PROPOSED UPPER GROUND FLOOR - GA PLAN<br>SCALE 1:100@A3<br>JOB NO 1095 DRAWN BY KAM<br>DRAWING NO P(02)22 REVISION <sup>-</sup><br>DATE DEC 2014 STATUS PLANNING                                                                                                                                                                                                                                                                                                                                                                                                                                                                                                                                                                                                                                                                                                                                                                                                                                                                                                                                                                                                                                                                                                                                                                                                                                                                                                                                                                                                                                                                                                                                                                                                                                                                                                                                                                                                                                                                                                                                                                                                                                                                                                                           |               |                    |                     |     |
| 1 2 3 4 5 10<br>PROJECT 54 REGENT'S PARK ROAD, NW1 7SX<br>CLIENT DAVID YEO<br>DRAWING TITLE PROPOSED UPPER GROUND FLOOR - GA PLAN<br>SCALE 1:100@A3<br>JOB NO 1095 DRAWN BY KAM<br>DRAWING NO P(02)22 REVISION <sup>-</sup><br>DATE DEC 2014 STATUS PLANNING                                                                                                                                                                                                                                                                                                                                                                                                                                                                                                                                                                                                                                                                                                                                                                                                                                                                                                                                                                                                                                                                                                                                                                                                                                                                                                                                                                                                                                                                                                                                                                                                                                                                                                                                                                                                                                                                                                                                                                                                                                                                                                                           |               |                    |                     |     |
| 1 2 3 4 5 10<br>PROJECT 54 REGENT'S PARK ROAD, NW1 7SX<br>CLIENT DAVID YEO<br>DRAWING TITLE PROPOSED UPPER GROUND FLOOR - GA PLAN<br>SCALE 1:100@A3<br>JOB NO 1095 DRAWN BY KAM<br>DRAWING NO P(02)22 REVISION -<br>DATE DEC 2014 STATUS PLANNING                                                                                                                                                                                                                                                                                                                                                                                                                                                                                                                                                                                                                                                                                                                                                                                                                                                                                                                                                                                                                                                                                                                                                                                                                                                                                                                                                                                                                                                                                                                                                                                                                                                                                                                                                                                                                                                                                                                                                                                                                                                                                                                                      |               |                    |                     |     |
| PROJECT       54 REGENT'S PARK ROAD, NW1 7SX         CLIENT       DAVID YEO         DRAWING TITLE       PROPOSED UPPER GROUND FLOOR - GA PLAN         SCALE       1:100@A3         JOB NO       1095         DRAWING NO       P(02)22         REVISION       -         DATE       DEC 2014                                                                                                                                                                                                                                                                                                                                                                                                                                                                                                                                                                                                                                                                                                                                                                                                                                                                                                                                                                                                                                                                                                                                                                                                                                                                                                                                                                                                                                                                                                                                                                                                                                                                                                                                                                                                                                                                                                                                                                                                                                                                                             |               |                    |                     |     |
| PROJECT       54 REGENT'S PARK ROAD, NW1 7SX         CLIENT       DAVID YEO         DRAWING TITLE       PROPOSED UPPER GROUND FLOOR - GA PLAN         SCALE       1:100@A3         JOB NO       1095         DRAWING NO       P(02)22         REVISION       -         DATE       DEC 2014                                                                                                                                                                                                                                                                                                                                                                                                                                                                                                                                                                                                                                                                                                                                                                                                                                                                                                                                                                                                                                                                                                                                                                                                                                                                                                                                                                                                                                                                                                                                                                                                                                                                                                                                                                                                                                                                                                                                                                                                                                                                                             |               |                    |                     |     |
| PROJECT       54 REGENT'S PARK ROAD, NW1 7SX         CLIENT       DAVID YEO         DRAWING TITLE       PROPOSED UPPER GROUND FLOOR - GA PLAN         SCALE       1:100@A3         JOB NO       1095         DRAWING NO       P(02)22         REVISION       -         DATE       DEC 2014                                                                                                                                                                                                                                                                                                                                                                                                                                                                                                                                                                                                                                                                                                                                                                                                                                                                                                                                                                                                                                                                                                                                                                                                                                                                                                                                                                                                                                                                                                                                                                                                                                                                                                                                                                                                                                                                                                                                                                                                                                                                                             | 1 2 3 4       | 5                  |                     |     |
| CLIENT     DAVID YEO       DRAWING TITLE     PROPOSED UPPER GROUND FLOOR - GA PLAN       SCALE     1:100@A3       JOB NO     1095       DRAWING NO     P(02)22       REVISION     -       DATE     DEC 2014                                                                                                                                                                                                                                                                                                                                                                                                                                                                                                                                                                                                                                                                                                                                                                                                                                                                                                                                                                                                                                                                                                                                                                                                                                                                                                                                                                                                                                                                                                                                                                                                                                                                                                                                                                                                                                                                                                                                                                                                                                                                                                                                                                            |               |                    |                     |     |
| DRAWING TITLE     PROPOSED UPPER GROUND FLOOR - GA PLAN       SCALE     1:100@A3       JOB NO     1095       DRAWING NO     P(02)22       REVISION     -       DATE     DEC 2014                                                                                                                                                                                                                                                                                                                                                                                                                                                                                                                                                                                                                                                                                                                                                                                                                                                                                                                                                                                                                                                                                                                                                                                                                                                                                                                                                                                                                                                                                                                                                                                                                                                                                                                                                                                                                                                                                                                                                                                                                                                                                                                                                                                                       |               |                    | D, NW1 7SX          |     |
| JOB NO         1095         DRAWN BY         KAM           DRAWING NO         P(02)22         REVISION         -           DATE         DEC 2014         STATUS         PLANNING                                                                                                                                                                                                                                                                                                                                                                                                                                                                                                                                                                                                                                                                                                                                                                                                                                                                                                                                                                                                                                                                                                                                                                                                                                                                                                                                                                                                                                                                                                                                                                                                                                                                                                                                                                                                                                                                                                                                                                                                                                                                                                                                                                                                       | DRAWING TITLE | PROPOSED UPPER GRO | UND FLOOR - GA PLAN |     |
| DRAWING NO P(02)22 REVISION -<br>DATE DEC 2014 STATUS PLANNING                                                                                                                                                                                                                                                                                                                                                                                                                                                                                                                                                                                                                                                                                                                                                                                                                                                                                                                                                                                                                                                                                                                                                                                                                                                                                                                                                                                                                                                                                                                                                                                                                                                                                                                                                                                                                                                                                                                                                                                                                                                                                                                                                                                                                                                                                                                         | SCALE_        |                    | DRAWN BY KAM        |     |
|                                                                                                                                                                                                                                                                                                                                                                                                                                                                                                                                                                                                                                                                                                                                                                                                                                                                                                                                                                                                                                                                                                                                                                                                                                                                                                                                                                                                                                                                                                                                                                                                                                                                                                                                                                                                                                                                                                                                                                                                                                                                                                                                                                                                                                                                                                                                                                                        | DRAWING NO    | P(02)22            | REVISION            |     |
|                                                                                                                                                                                                                                                                                                                                                                                                                                                                                                                                                                                                                                                                                                                                                                                                                                                                                                                                                                                                                                                                                                                                                                                                                                                                                                                                                                                                                                                                                                                                                                                                                                                                                                                                                                                                                                                                                                                                                                                                                                                                                                                                                                                                                                                                                                                                                                                        | DATE          |                    |                     |     |
| SexY architects                                                                                                                                                                                                                                                                                                                                                                                                                                                                                                                                                                                                                                                                                                                                                                                                                                                                                                                                                                                                                                                                                                                                                                                                                                                                                                                                                                                                                                                                                                                                                                                                                                                                                                                                                                                                                                                                                                                                                                                                                                                                                                                                                                                                                                                                                                                                                                        |               | Sal                | architec            | ts: |