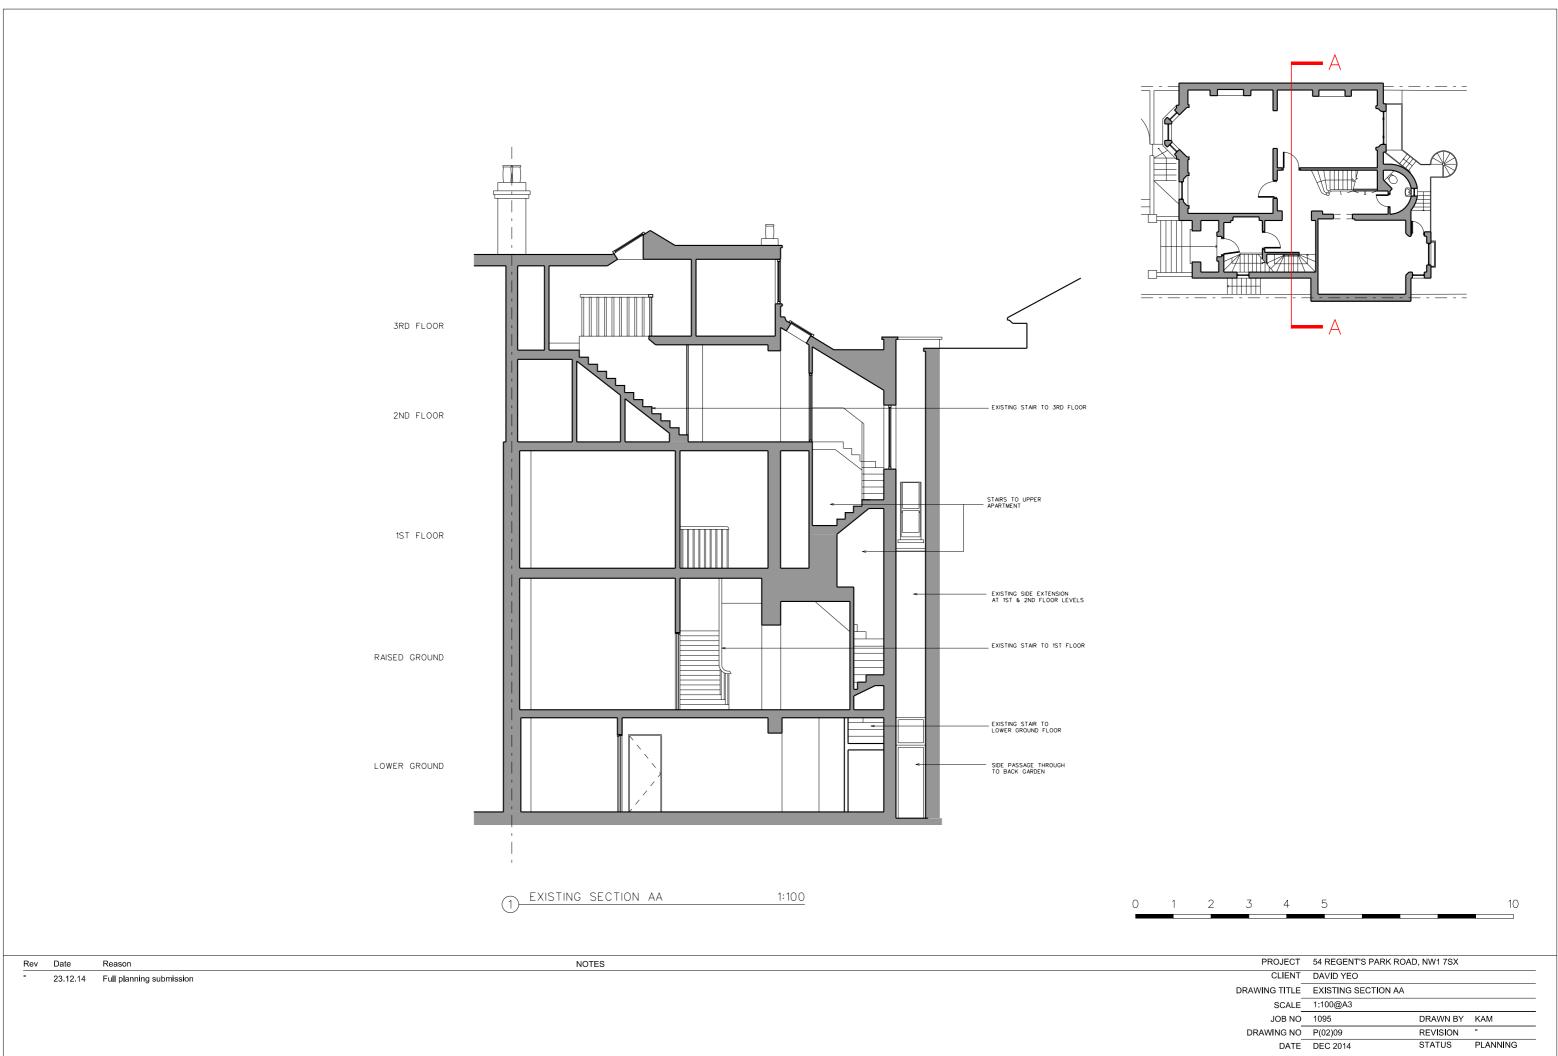

|     | PROJECT       | 54 REGENT'S PARK RO | DAD, NW1 7SX |          |
|-----|---------------|---------------------|--------------|----------|
|     | CLIENT        | DAVID YEO           |              |          |
|     | DRAWING TITLE | EXISTING SITE PLAN  |              |          |
| N I | SCALE         | 1:200@A3            |              |          |
| ·N  | JOB NO        | 1095                | DRAWN BY     | KAM      |
|     | DRAWING NO    | P(01)02             | REVISION     | -        |
|     | DATE          | DEC 2014            | STATUS       | PLANNING |
|     |               | Sa                  | arch         | itects   |