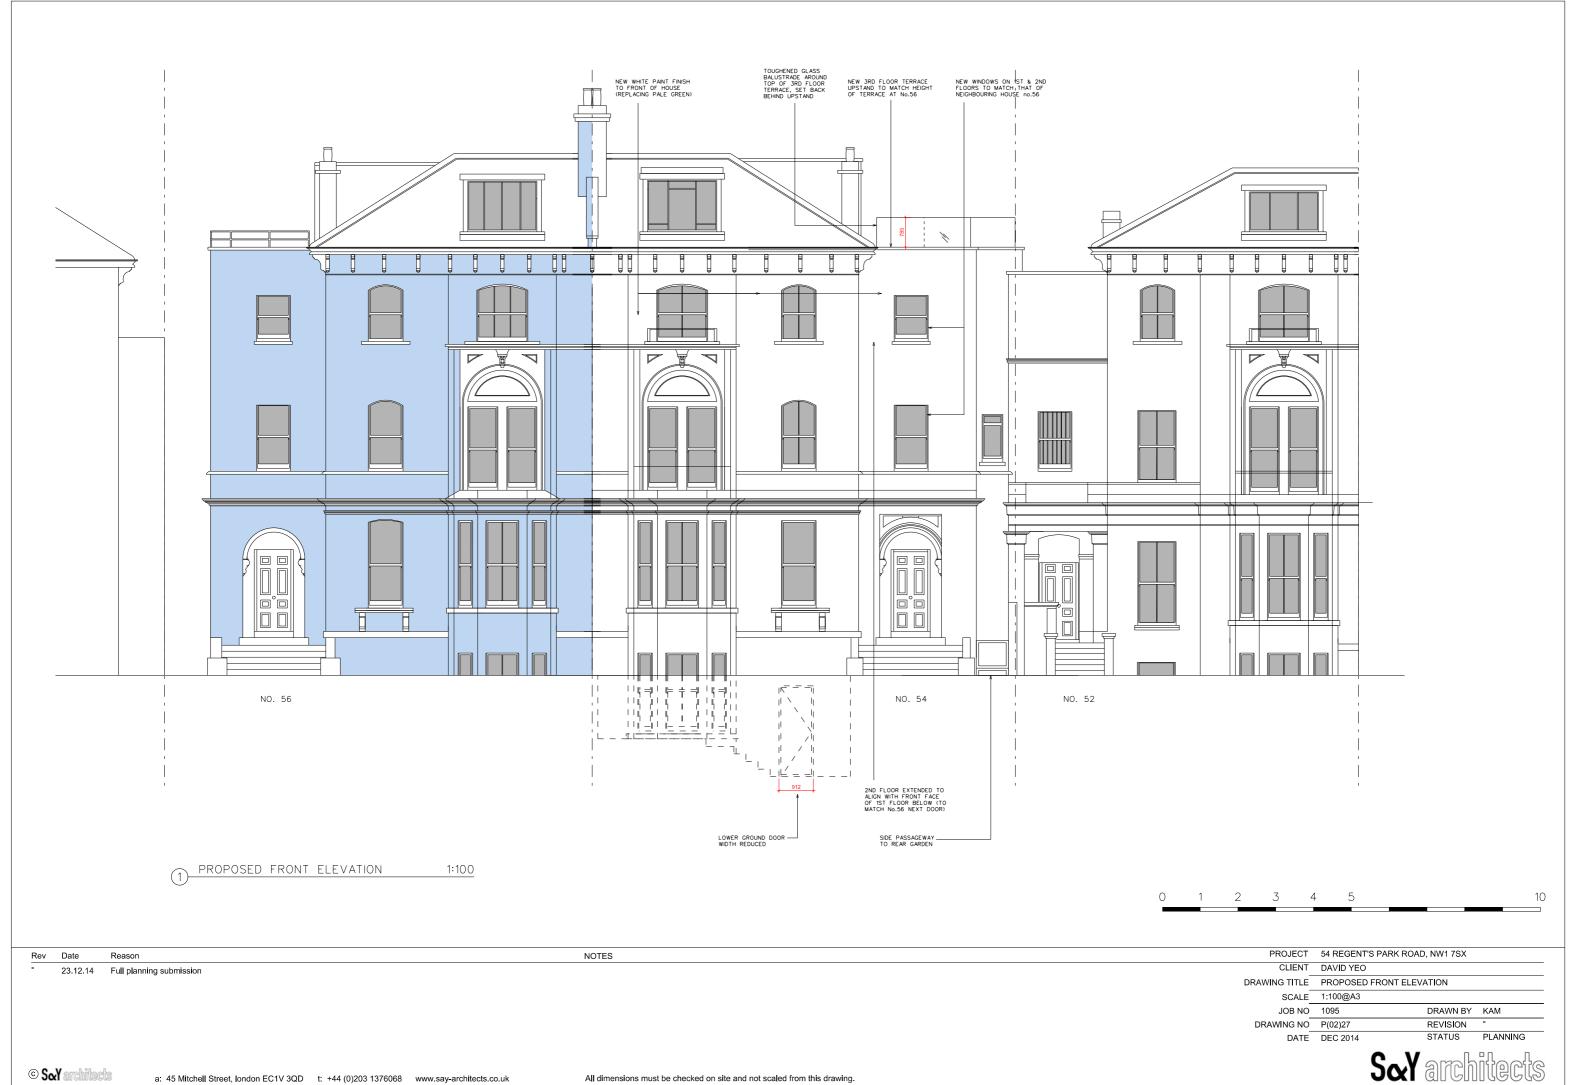

7SX |          |  |
|------|---------------|------------------------------|-------------|------------|----------|--|
|      | CLIENT        | DAVID YEO                    |             |            |          |  |
|      | DRAWING TITLE | PROPOSED 3RD FLOOR - GA PLAN |             |            |          |  |
| N I  | SCALE         | 1:100@A3                     |             |            |          |  |
| -  \ | JOB NO        | 1095                         |             | DRAWN BY   | KAM      |  |
|      | DRAWING NO    | P(02)25                      |             | REVISION   | -        |  |
|      | DATE          | DEC 2014                     |             | STATUS     | PLANNING |  |
|      |               |                              | SœY         | arch       | itects   |  |









© S∝Y architects a: 45 Mitchell Street, Iondon EC1V 3QD t: +44 (0)203 1376068 www.say-architects.co.uk All dimensions must be checked on site and not scaled from this drawing.

| PROJECT       | 54 REGENT'S PARK ROA | D, NW1 7SX |          |
|---------------|----------------------|------------|----------|
| CLIENT        | DAVID YEO            |            |          |
| DRAWING TITLE | PROPOSED SECTION AA  |            |          |
| SCALE         | 1:100@A3             |            |          |
| JOB NO        | 1095                 | DRAWN BY   | KAM      |
| DRAWING NO    | P(02)29              | REVISION   | -        |
| DATE          | DEC 2014             | STATUS     | PLANNING |
|               | SœY                  | arch       | ilects   |



| PROJECT       | 54 REGENT'S