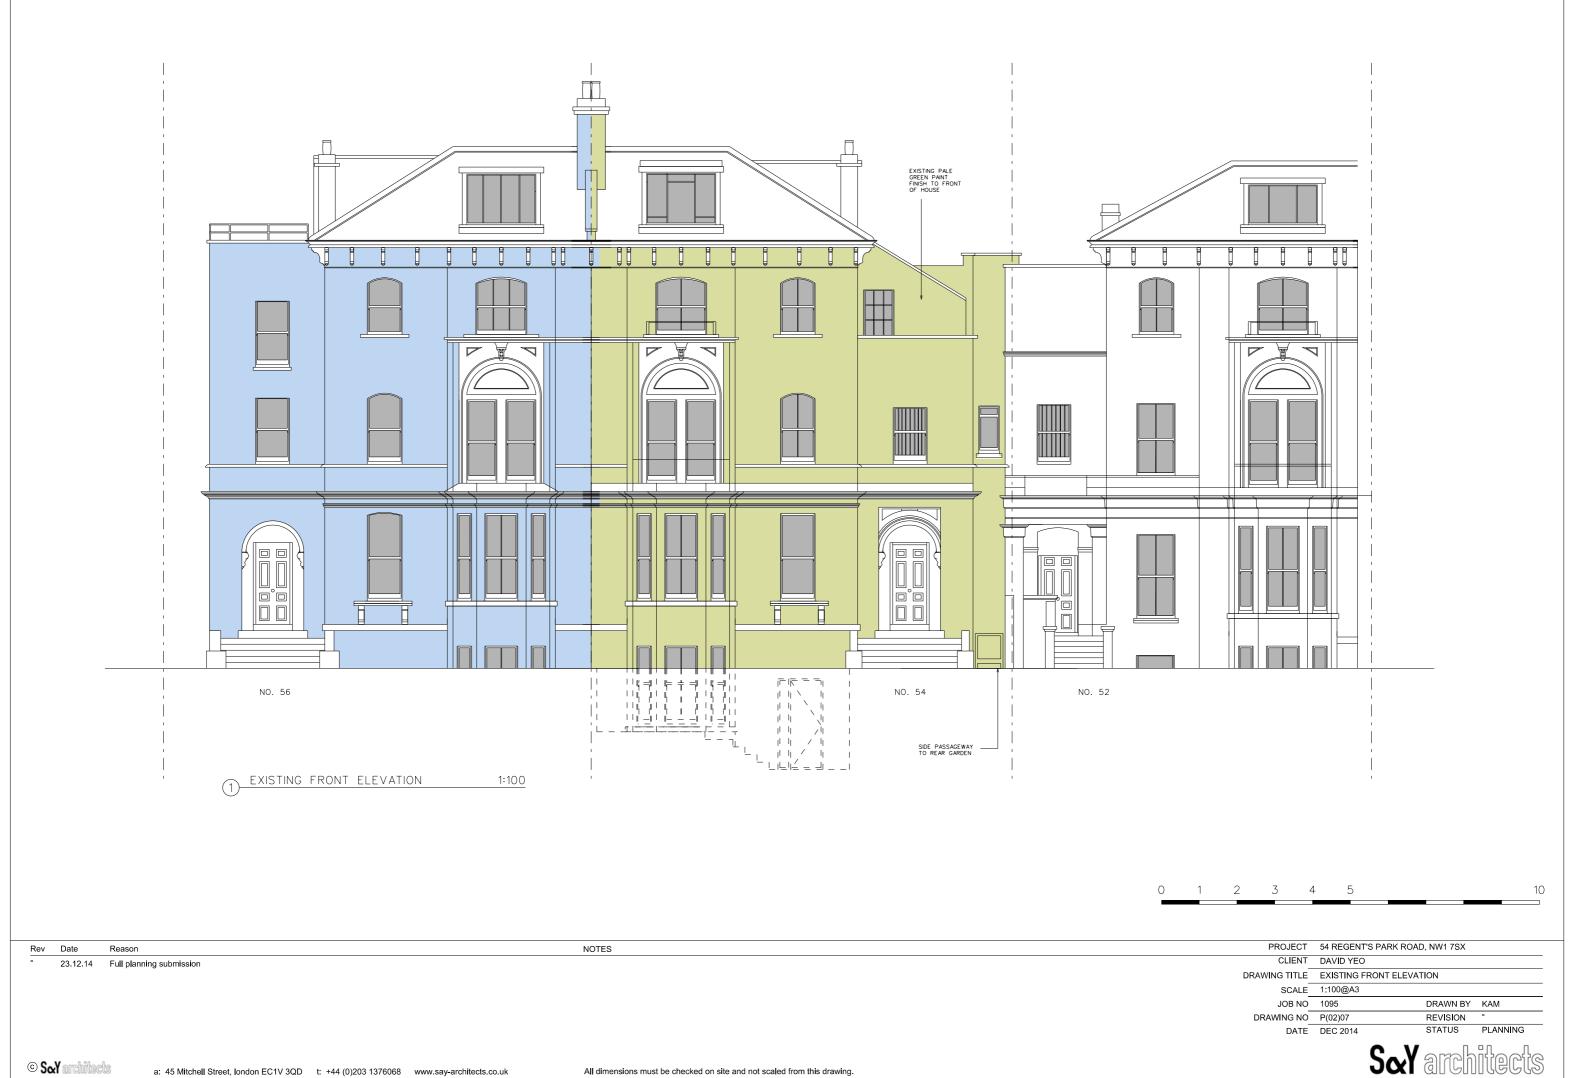

|     | PROJECT       | 54 REGENT'S PARK RO | DAD, NW1 7SX |          |
|-----|---------------|---------------------|--------------|----------|
|     | CLIENT        | DAVID YEO           |              |          |
|     | DRAWING TITLE | EXISTING SITE PLAN  |              |          |
| N I | SCALE         | 1:200@A3            |              |          |
| ·N  | JOB NO        | 1095                | DRAWN BY     | KAM      |
|     | DRAWING NO    | P(01)02             | REVISION     | -        |
|     | DATE          | DEC 2014            | STATUS       | PLANNING |
|     |               | Sa                  | arch         | itects   |