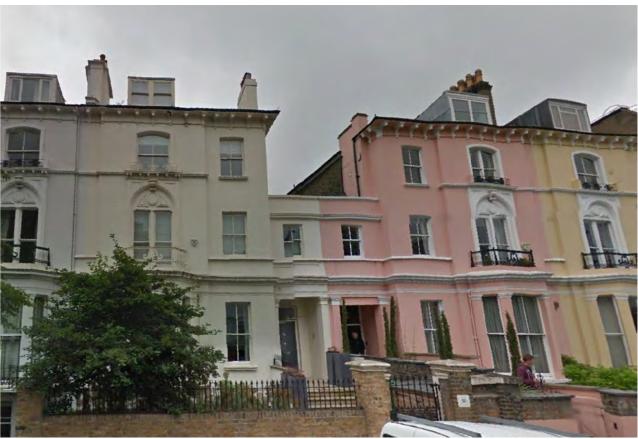

 VIEW OF SIDE
 WING FROM STREET

 54
 REGENT'S
 PARK
 ROAD

2 VIEW OF SIDE WING FROM STREET 56 REGENT'S PARK ROAD

(3) VIEW OF SIDE WINGS FROM STREET 48-50 REGENT'S PARK ROAD

Rev Date Reason

- 23.12.14 Full planning submission

NOTES

Copyright Google Streetview

| PROJECT       | 54 REGENT'S PARK ROAL          | D, NW1 7SX |          |  |  |
|---------------|--------------------------------|------------|----------|--|--|
| CLIENT        | DAVID YEO                      |            |          |  |  |
| DRAWING TITLE | PHOTOS OF PROPERTY - SIDE WING |            |          |  |  |
| SCALE         | N/A                            |            |          |  |  |
| JOB NO        | 1095                           | DRAWN BY   | KAM      |  |  |
| DRAWING NO    | P(03)02                        | REVISION   | -        |  |  |
| DATE          | DEC 2014                       | STATUS     | PLANNING |  |  |
|               | SœY                            | arch       | ilects   |  |  |