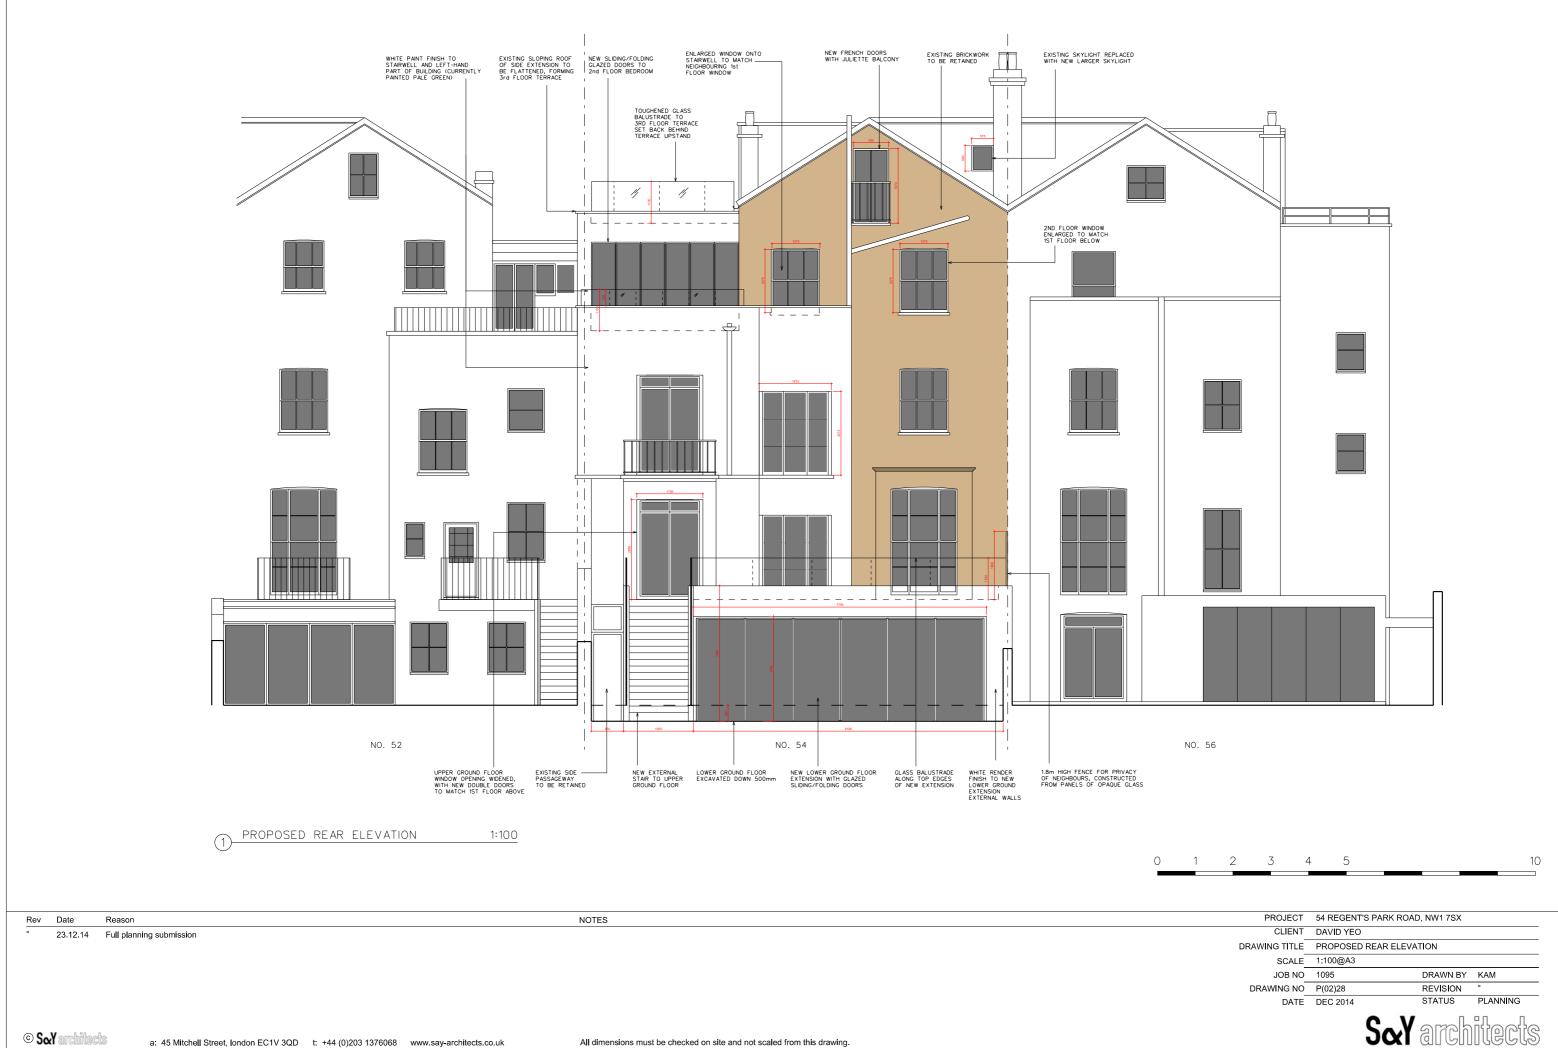

SX |          |  |
|------|---------------|------------------------------|-------------|------------|----------|--|
|      | CLIENT        | DAVID YEO                    |             |            |          |  |
|      | DRAWING TITLE | PROPOSED 3RD FLOOR - GA PLAN |             |            |          |  |
| N I  | SCALE         | 1:100@A3                     |             |            |          |  |
| -  \ | JOB NO        | 1095                         |             | DRAWN BY   | KAM      |  |
|      | DRAWING NO    | P(02)25                      |             | REVISION   | -        |  |
|      | DATE          | DEC 2014                     |             | STATUS     | PLANNING |  |
|      |               |                              | SœY         | arch       | itects   |  |









© S∝Y architects a: 45 Mitchell Street, Iondon EC1V 3QD t: +44 (0)203 1376068 www.say-architects.co.uk All dimensions must be checked on site and not scaled from this drawing.

| PROJECT       | 54 REGENT'S PARK ROA | D, NW1 7SX |          |
|---------------|----------------------|------------|----------|
| CLIENT        | DAVID YEO            |            |          |
| DRAWING TITLE | PROPOSED SECTION AA  |            |          |
| SCALE         | 1:100@A3             |            |          |
| JOB NO        | 1095                 | DRAWN BY   | KAM      |
| DRAWING NO    | P(02)29              | REVISION   | -        |
| DATE          | DEC 2014             | STATUS     | PLANNING |
|               | SœY                  | arch       | ilects   |



| PROJECT       | 54 REGENT'S P