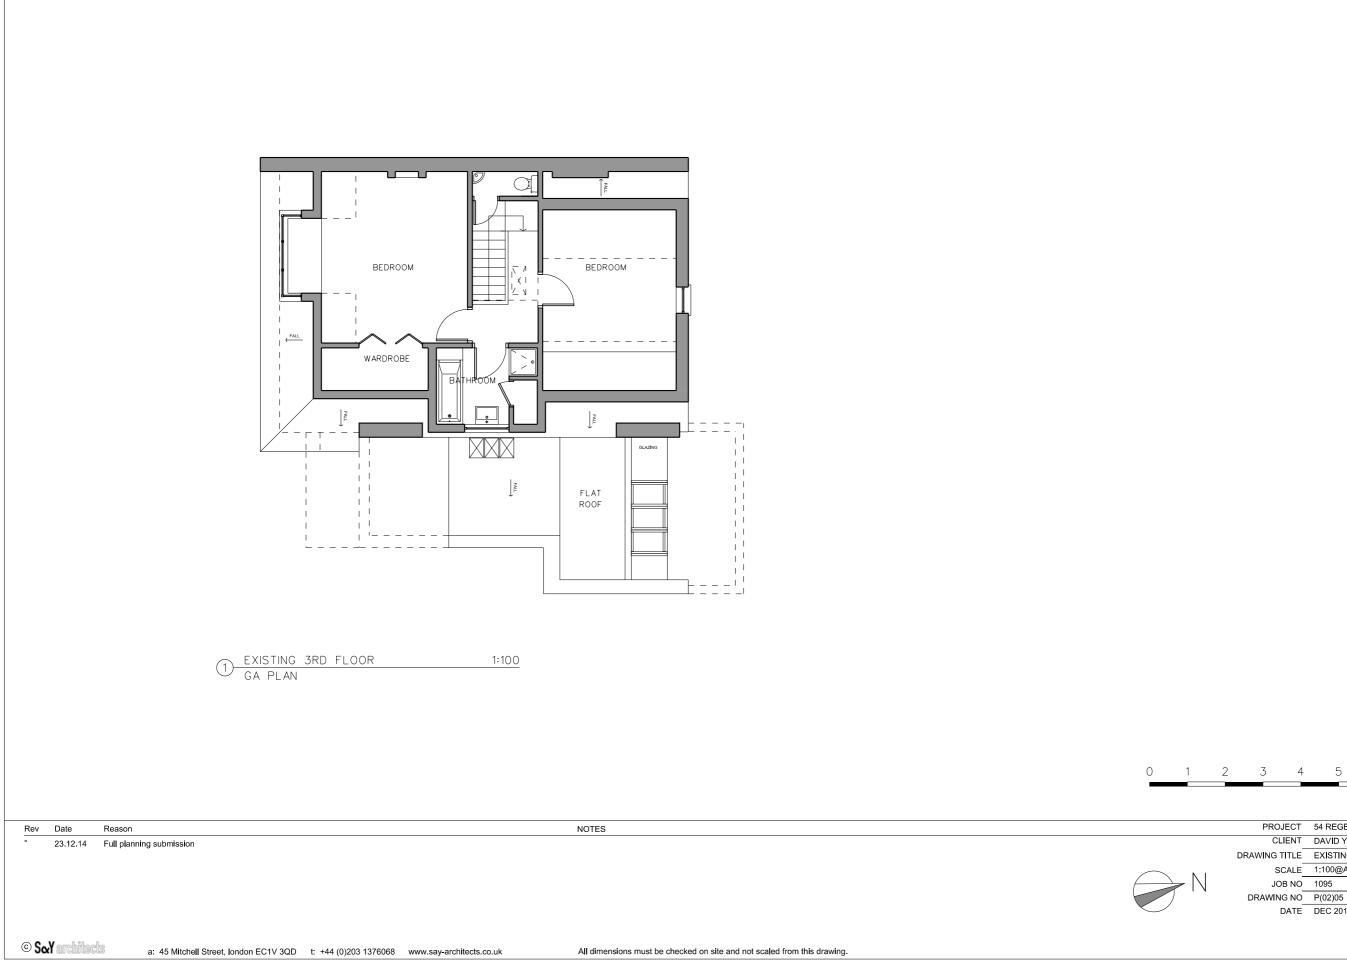

|      | PROJECT       | 54 REGENT   | S PARK ROA | AD, NW1 7SX |          |
|------|---------------|-------------|------------|-------------|----------|
|      | CLIENT        | DAVID YEO   |            |             |          |
|      | DRAWING TITLE | EXISTING 3F | RD FLOOR - | GA PLAN     |          |
| N I  | SCALE         | 1:100@A3    |            |             |          |
| -  \ | JOB NO        | 1095        |            | DRAWN BY    | KAM      |
|      | DRAWING NO    | P(02)05     |            | REVISION    | -        |
|      | DATE          | DEC 2014    |            | STATUS      | PLANNING |
|      |               |             | SœY        | arch        | itects   |