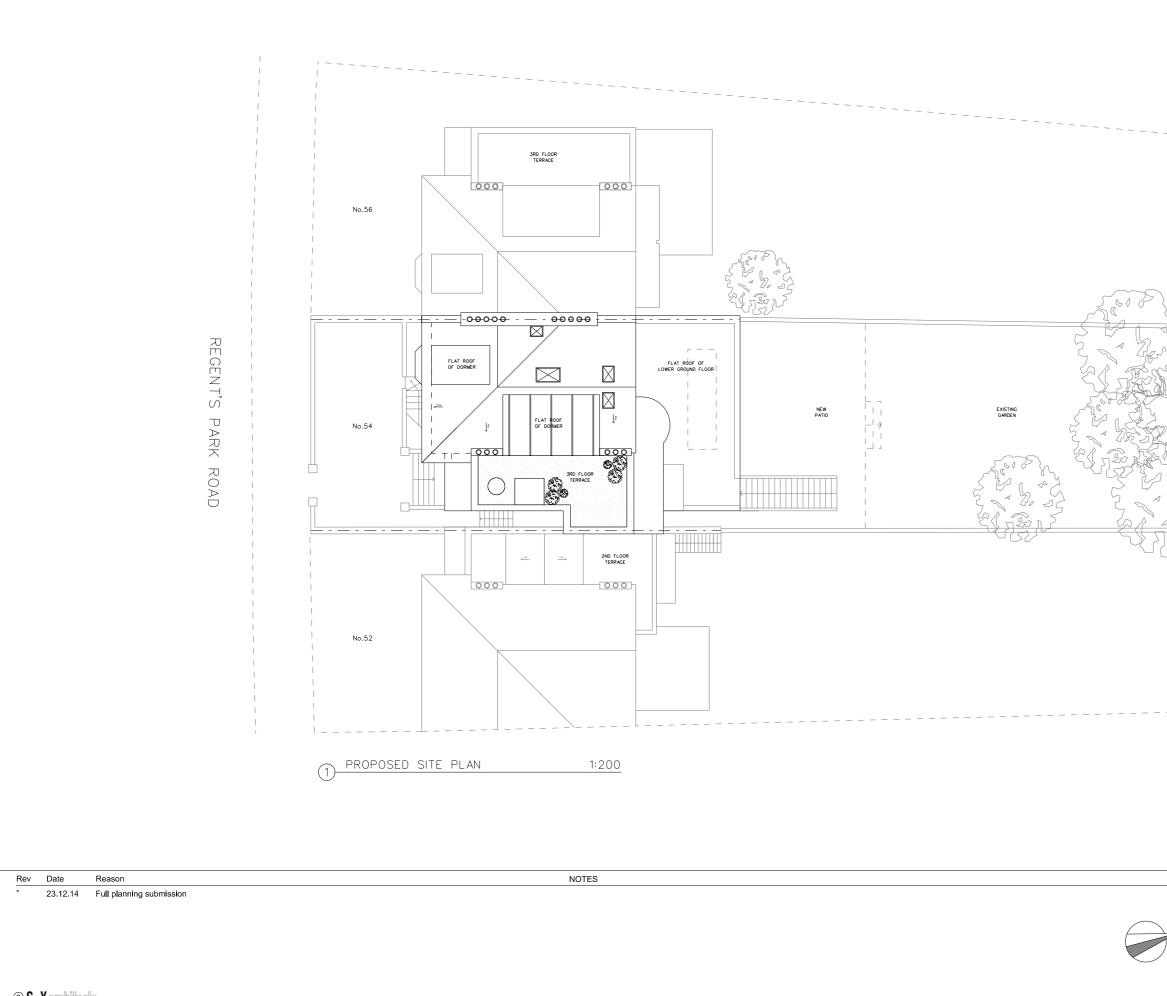

1 2 3 4 5

|       |               | EL DE OENTIO |           |            |          |
|-------|---------------|--------------|-----------|------------|----------|
|       | PROJECT       | 54 REGENT'S  | PARK ROAL | ), NW1 7SX |          |
|       | CLIENT        | DAVID YEO    |           |            |          |
|       | DRAWING TITLE | PROPOSED S   | ITE PLAN  |            |          |
| N I   | SCALE         | 1:200@A3     |           |            |          |
| ·   \ | JOB NO        | 1095         |           | DRAWN BY   | KAM      |
|       | DRAWING NO    | P(01)03      |           | REVISION   | -        |
|       | DATE          | DEC 2014     |           | STATUS     | PLANNING |
|       |               | 9            | Say       | anch       | itects   |