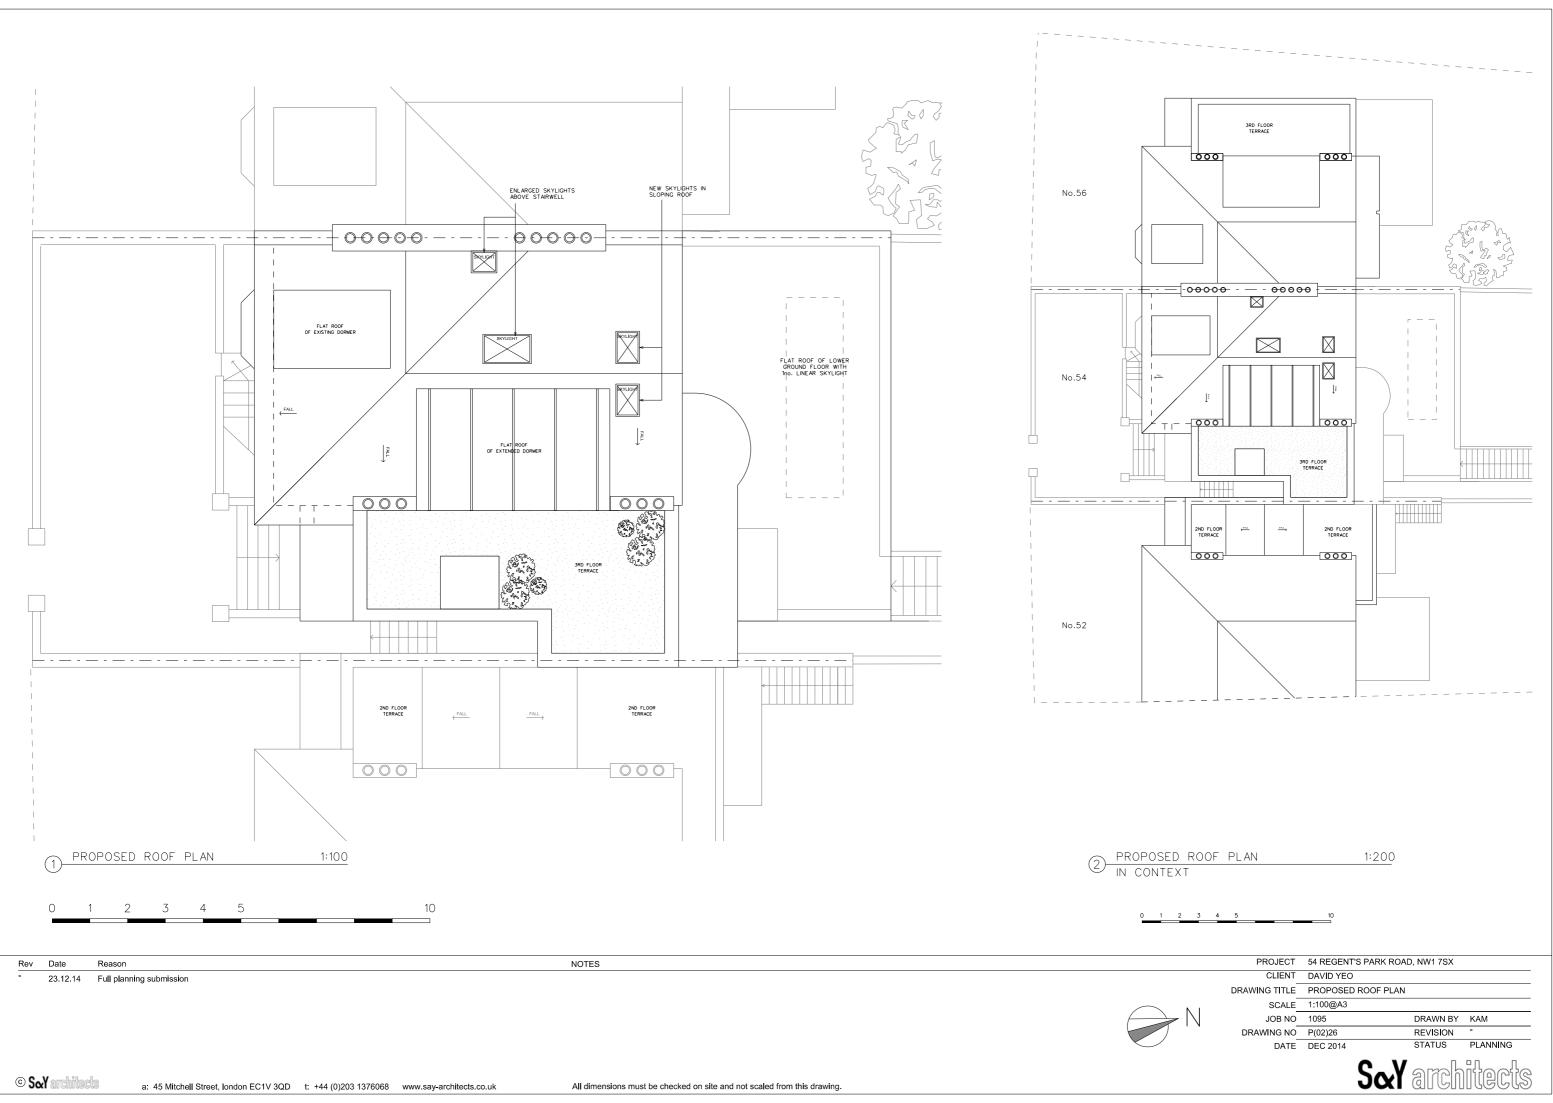

W1 7SX |          |  |
|------|---------------|------------------------------|-------------|------------|----------|--|
|      | CLIENT        | DAVID YEO                    |             |            |          |  |
|      | DRAWING TITLE | PROPOSED 3RD FLOOR - GA PLAN |             |            |          |  |
| N I  | SCALE         | 1:100@A3                     |             |            |          |  |
| -  \ | JOB NO        | 1095                         |             | DRAWN BY   | KAM      |  |
|      | DRAWING NO    | P(02)25                      |             | REVISION   | -        |  |
|      | DATE          | DEC 2014                     |             | STATUS     | PLANNING |  |
|      |               |                              | SœY         | arch       | itects   |  |









© S∝Y architects a: 45 Mitchell Street, Iondon EC1V 3QD t: +44 (0)203 1376068 www.say-architects.co.uk All dimensions must be checked on site and not scaled from this drawing.

| PROJECT       | 54 REGENT'S PARK ROA | D, NW1 7SX |          |
|---------------|----------------------|------------|----------|
| CLIENT        | DAVID YEO            |            |          |
| DRAWING TITLE | PROPOSED SECTION AA  |            |          |
| SCALE         | 1:100@A3             |            |          |
| JOB NO        | 1095                 | DRAWN BY   | KAM      |
| DRAWING NO    | P(02)29              | REVISION   | -        |
| DATE          | DEC 2014             | STATUS     | PLANNING |
|               | SœY                  | arch       | ilects   |



| PROJECT       | 54 REGENT