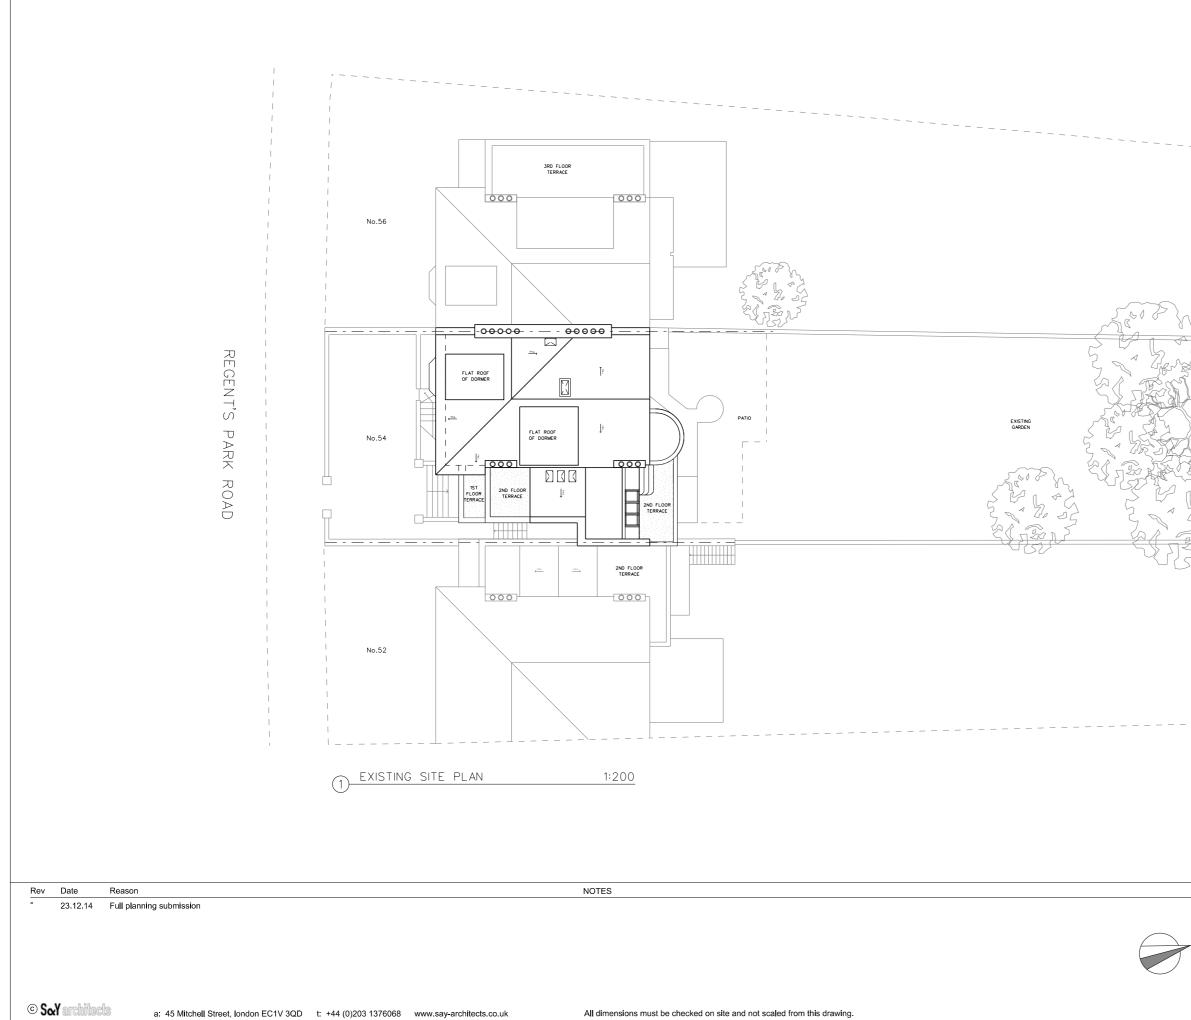

|     | PROJECT       | 54 REGENT'S PARK RO | DAD, NW1 7SX |          |
|-----|---------------|---------------------|--------------|----------|
|     | CLIENT        | DAVID YEO           |              |          |
|     | DRAWING TITLE | EXISTING SITE PLAN  |              |          |
| N I | SCALE         | 1:200@A3            |              |          |
| ·N  | JOB NO        | 1095                | DRAWN BY     | KAM      |
|     | DRAWING NO    | P(01)02             | REVISION     | -        |
|     | DATE          | DEC 2014            | STATUS       | PLANNING |
|     |               | Sa                  | arch         | itects   |