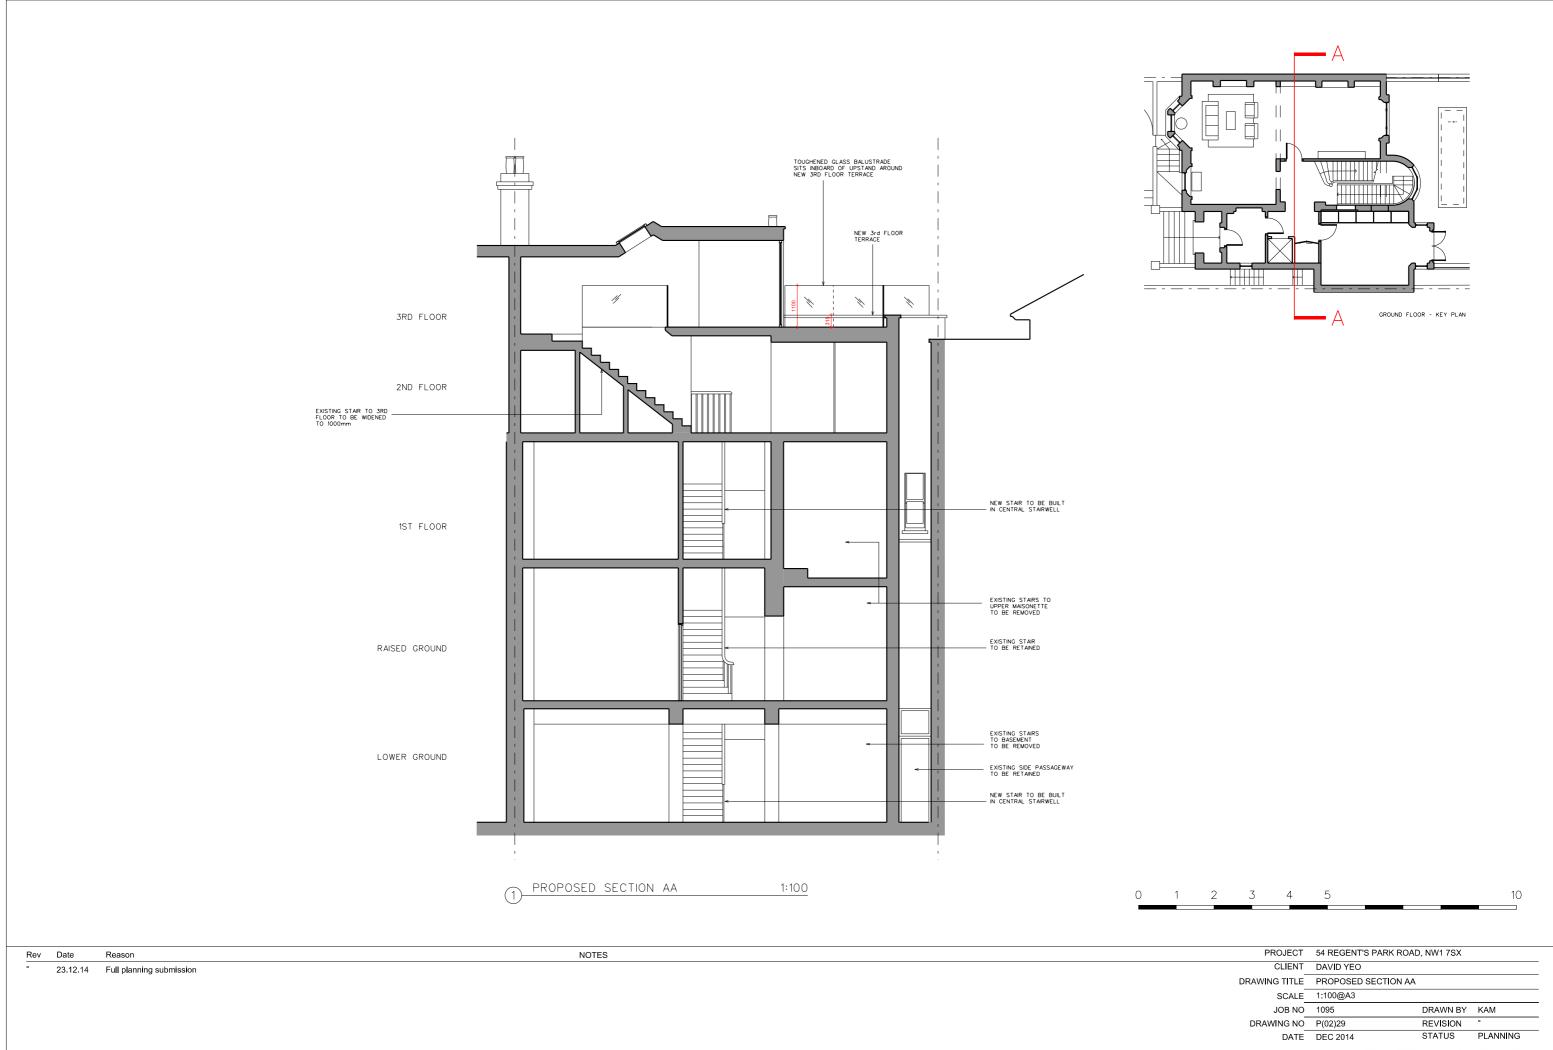

© S∝Y architects a: 45 Mitchell Street, Iondon EC1V 3QD t: +44 (0)203 1376068 www.say-architects.co.uk All dimensions must be checked on site and not scaled from this drawing.

| PROJECT       | 54 REGENT'S PARK ROA | D, NW1 7SX |          |
|---------------|----------------------|------------|----------|
| CLIENT        | DAVID YEO            |            |          |
| DRAWING TITLE | PROPOSED SECTION AA  |            |          |
| SCALE         | 1:100@A3             |            |          |
| JOB NO        | 1095                 | DRAWN BY   | KAM      |
| DRAWING NO    | P(02)29              | REVISION   | -        |
| DATE          | DEC 2014             | STATUS     | PLANNING |
|               | SœY                  | arch       | ilects   |