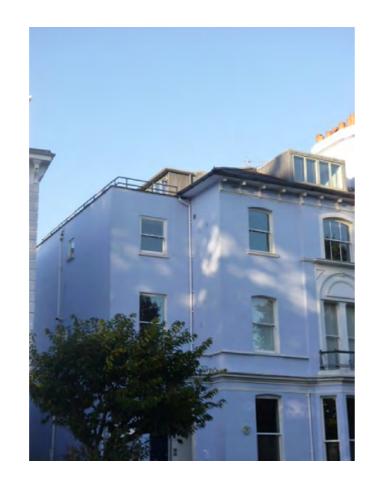

 VIEW OF SIDE
 WING FROM STREET

 54
 REGENT'S
 PARK
 ROAD

2 VIEW OF SIDE WING FROM STREET 56 REGENT'S PARK ROAD

(3) VIEW OF SIDE WINGS FROM STREET 48-50 REGENT'S PARK ROAD

Rev Date Reason

- 23.12.14 Full planning submission

NOTES

Copyright Google Streetview

| PROJECT       | 54 REGENT'S PARK ROAL          | D, NW1 7SX |          |  |  |
|---------------|--------------------------------|------------|----------|--|--|
| CLIENT        | DAVID YEO                      |            |          |  |  |
| DRAWING TITLE | PHOTOS OF PROPERTY - SIDE WING |            |          |  |  |
| SCALE         | N/A                            |            |          |  |  |
| JOB NO        | 1095                           | DRAWN BY   | KAM      |  |  |
| DRAWING NO    | P(03)02                        | REVISION   | -        |  |  |
| DATE          | DEC 2014                       | STATUS     | PLANNING |  |  |
|               | SœY                            | arch       | ilects   |  |  |