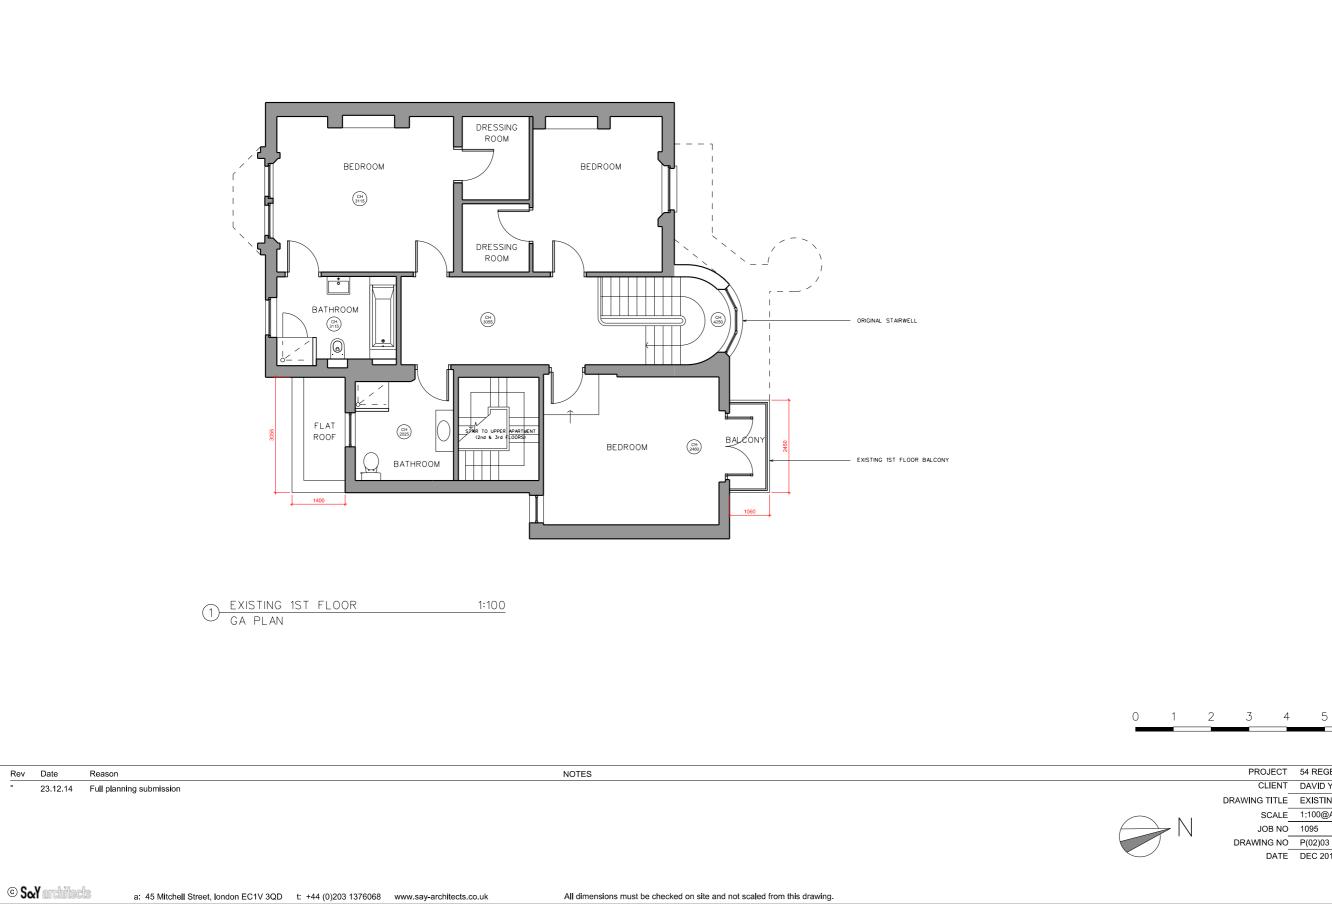

|      | PROJECT       | 54 REGENT  | 'S PARK ROA                  | D, NW1 7SX |          |  |
|------|---------------|------------|------------------------------|------------|----------|--|
|      | CLIENT        | DAVID YEO  |                              |            |          |  |
|      | DRAWING TITLE | EXISTING 1 | EXISTING 1ST FLOOR - GA PLAN |            |          |  |
| N I  | SCALE         | 1:100@A3   |                              |            |          |  |
| -  \ | JOB NO        | 1095       |                              | DRAWN BY   | KAM      |  |
| •••  | DRAWING NO    | P(02)03    |                              | REVISION   | -        |  |
|      | DATE          | DEC 2014   |                              | STATUS     | PLANNING |  |
|      |               |            | SœY                          | arch       | itects   |  |