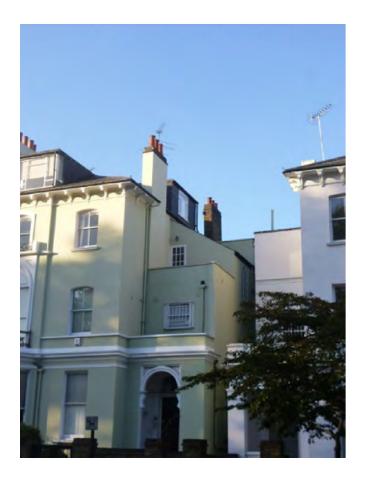

 VIEW OF SIDE
 WING FROM STREET

 54
 REGENT'S
 PARK
 ROAD

2 VIEW OF SIDE WING FROM STREET 56 REGENT'S PARK ROAD

(3) VIEW OF SIDE WINGS FROM STREET 48-50 REGENT'S PARK ROAD

Rev Date Reason

- 23.12.14 Full planning submission

NOTES

Copyright Google Streetview

| PROJECT       | 54 REGENT'S PARK ROAL          | D, NW1 7SX |          |  |  |
|---------------|--------------------------------|------------|----------|--|--|
| CLIENT        | DAVID YEO                      |            |          |  |  |
| DRAWING TITLE | PHOTOS OF PROPERTY - SIDE WING |            |          |  |  |
| SCALE         | N/A                            |            |          |  |  |
| JOB NO        | 1095                           | DRAWN BY   | KAM      |  |  |
| DRAWING NO    | P(03)02                        | REVISION   | -        |  |  |
| DATE          | DEC 2014                       | STATUS     | PLANNING |  |  |
|               | SœY                            | arch       | ilects   |  |  |