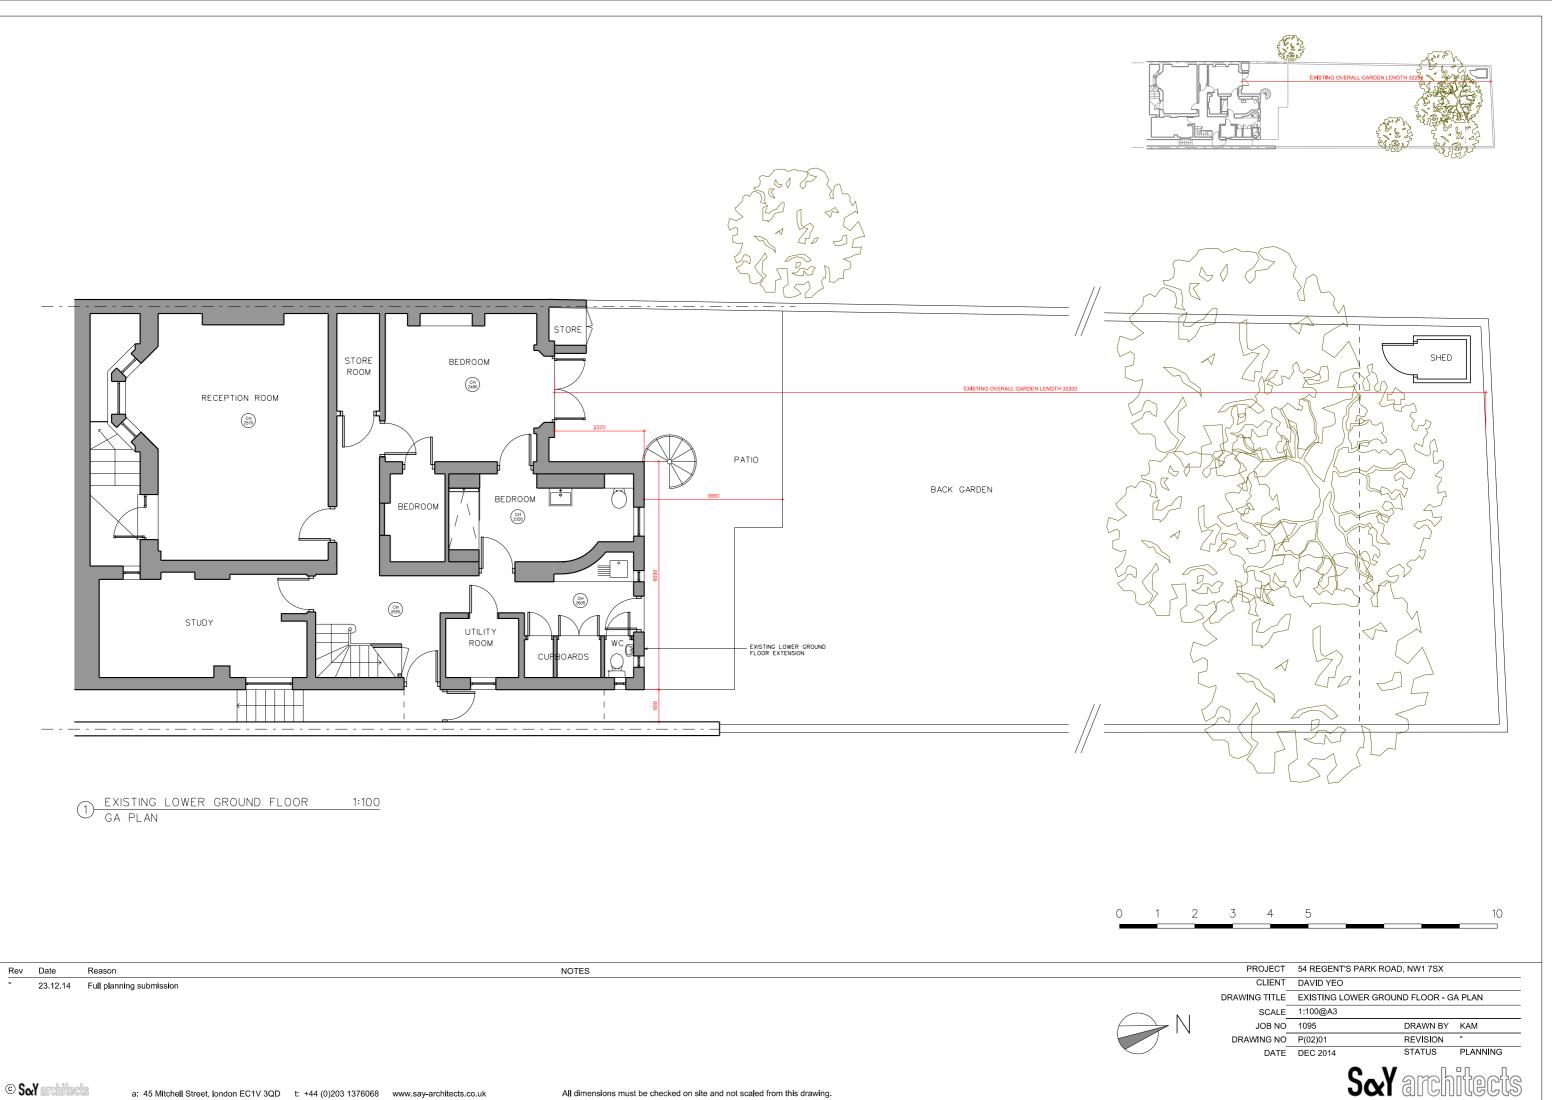

1 2 3 4 5

|     |   |                    |                         |             |                    |          | -        |
|-----|---|--------------------|-------------------------|-------------|--------------------|----------|----------|
|     |   |                    |                         |             |                    |          |          |
|     |   |                    |                         |             |                    |          |          |
|     |   |                    |                         |             |                    |          |          |
|     |   |                    |                         |             |                    |          |          |
|     |   |                    |                         |             |                    |          |          |
|     |   |                    |                         |             |                    |          |          |
|     |   |                    |                         |             |                    |          | -        |
|     |   |                    |                         |             |                    |          |          |
|     |   |                    |                         |             |                    |          |          |
| 1   | 2 | 3 4                | 5                       |             |                    |          | 10       |
|     |   | PROJECT            | 54 REGENT'S             |             | D. NW1 7SX         |          |          |
|     |   | CLIENT             | DAVID YEO               |             |                    |          |          |
| N 1 |   | DRAWING TITLE<br>  | EXISTING UF<br>1:100@A3 | YEK GROUN   | ID FLOOR - G       | 4 PLAN   |          |
| - N |   | JOB NO             | 1095                    |             | DRAWN BY           | KAM      |          |
|     |   | DRAWING NO<br>DATE | P(02)02<br>DEC 2014     |             | REVISION<br>STATUS | PLANNING | <u> </u> |
|     |   |                    |                         | <b>S~</b> N | arch               |          |          |
|     |   |                    |                         | JXI         | ଣା ମା              | ՈՈՅՐ     | (J       |
|     |   |                    |                         |             |                    |          |          |