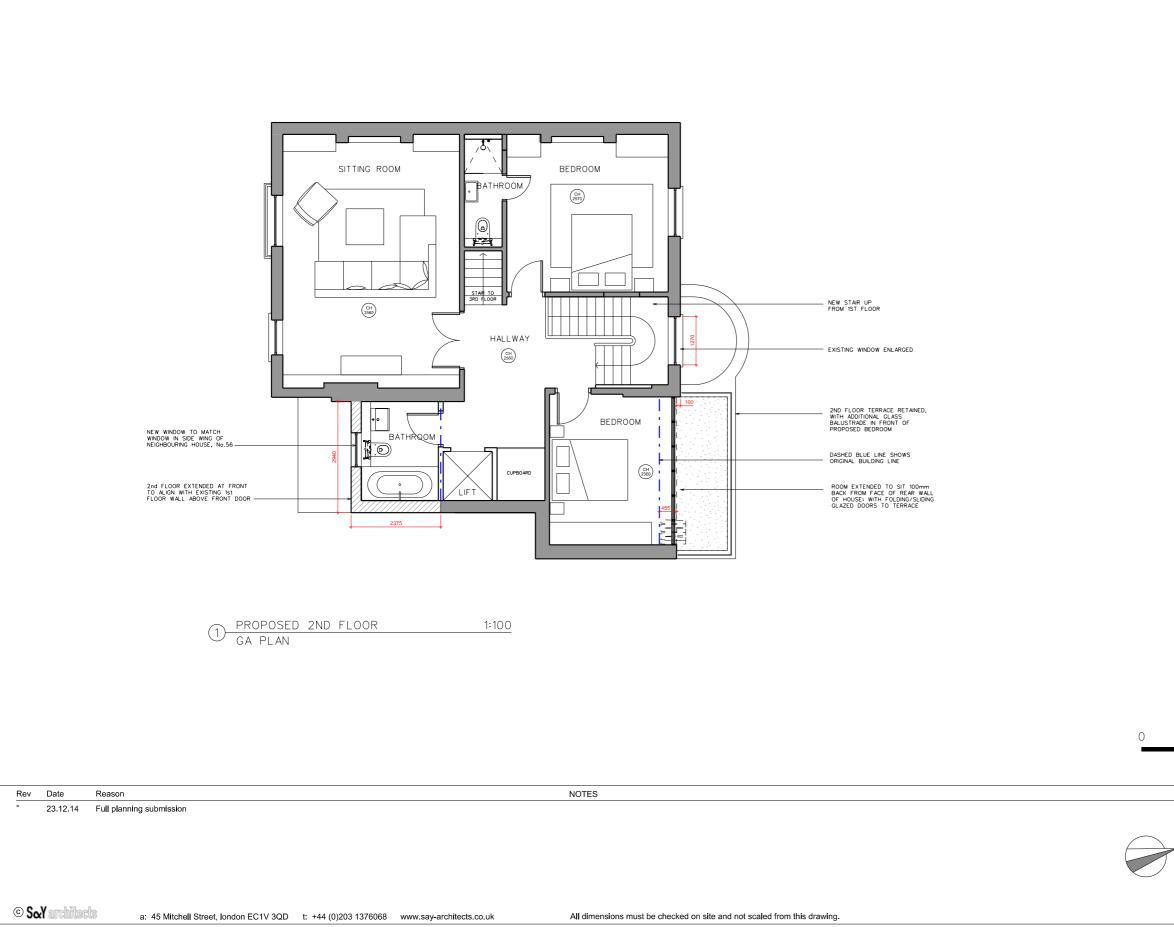

|   | PROJECT       | 54 REGENT | S PARK ROA | D, NW1 7SX |          |
|---|---------------|-----------|------------|------------|----------|
|   | CLIENT        | DAVID YEO |            |            |          |
|   | DRAWING TITLE | PROPOSED  | 2ND FLOOR  | - GA PLAN  |          |
| N | SCALE         | 1:100@A3  |            |            |          |
|   | JOB NO        | 1095      |            | DRAWN BY   | KAM      |
|   | DRAWING NO    | P(02)24   |            | REVISION   | -        |
|   | DATE          | DEC 2014  |            | STATUS     | PLANNING |
|   |               |           | SœY        | arch       | itects   |