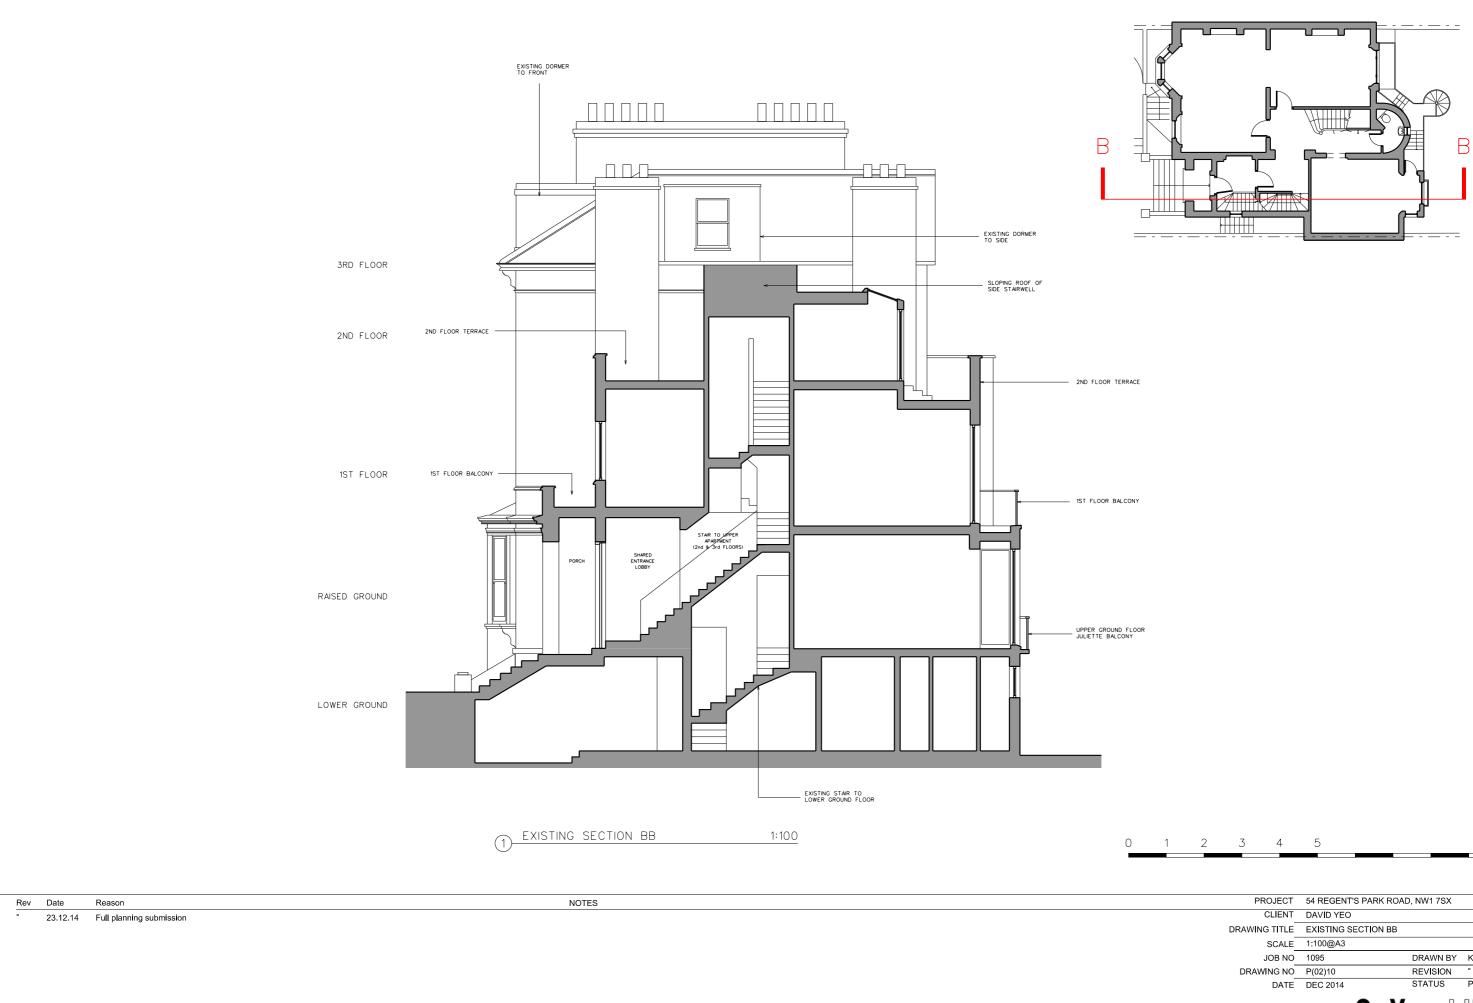

| PROJECT | 54 REGENT'S PARK ROAD, NW1 7SX |
|---------|--------------------------------|
| CLIENT  | DAVID YEO                      |
|         |                                |

| DRAWING ITTLE | EXISTING SECTION BB |          |          |
|---------------|---------------------|----------|----------|
| SCALE         | 1:100@A3            |          |          |
| JOB NO        | 1095                | DRAWN BY | KAM      |
| DRAWING NO    | P(02)10             | REVISION | -        |
| DATE          | DEC 2014            | STATUS   | PLANNING |
|               | • •                 |          |          |