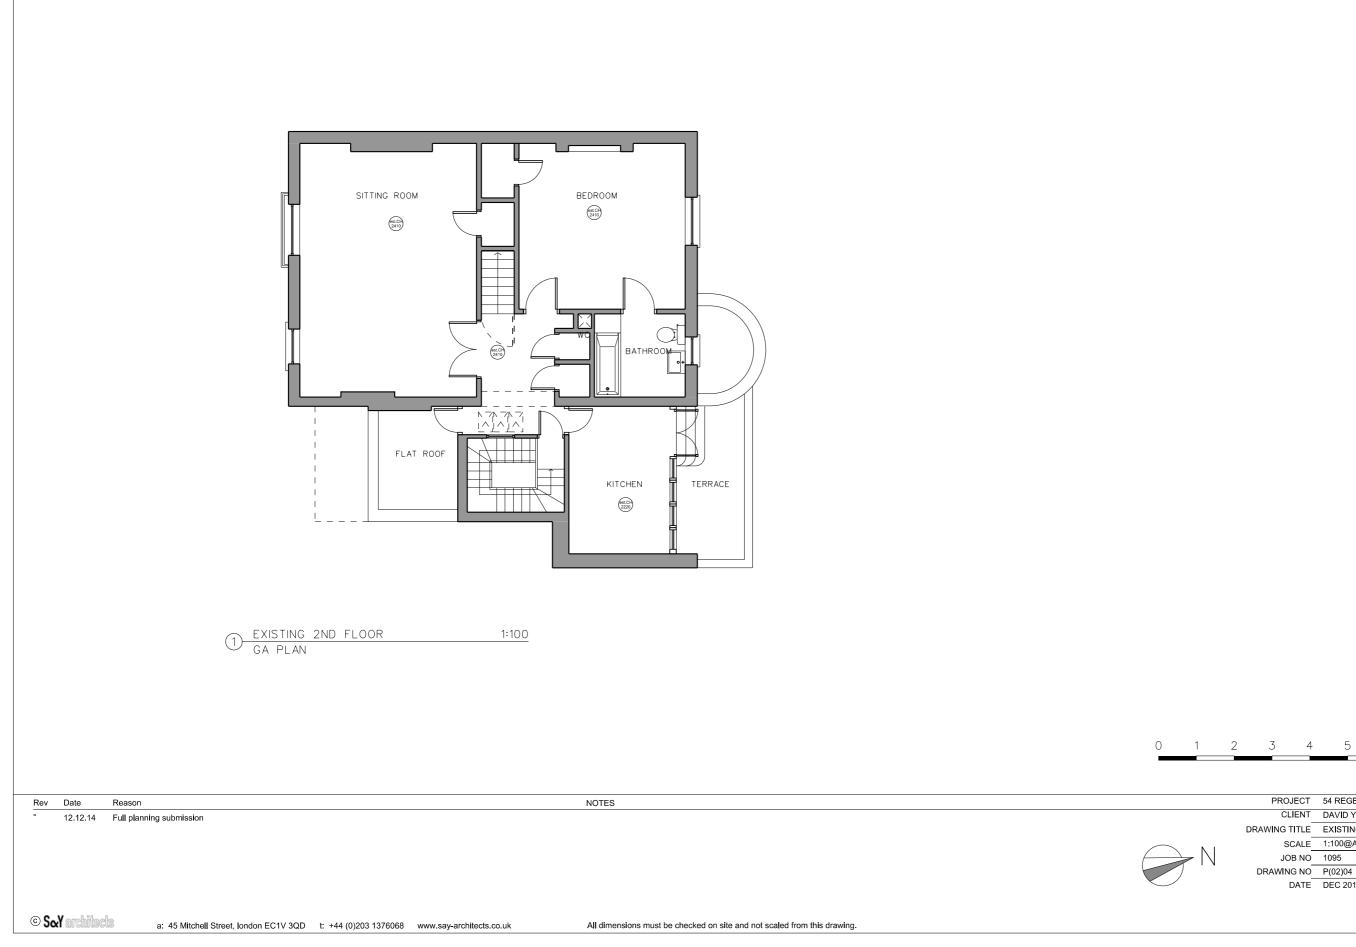

|      | PROJECT       | 54 REGENT  | S PARK ROA | D, NW1 7SX |          |
|------|---------------|------------|------------|------------|----------|
|      | CLIENT        | DAVID YEO  |            |            |          |
|      | DRAWING TITLE | EXISTING 2 | ND FLOOR - | GA PLAN    |          |
| N I  | SCALE         | 1:100@A3   |            |            |          |
| -  \ | JOB NO        | 1095       |            | DRAWN BY   | KAM      |
|      | DRAWING NO    | P(02)04    |            | REVISION   | -        |
|      | DATE          | DEC 2014   |            | STATUS     | PLANNING |
|      |               |            | SœY        | arch       | itects   |