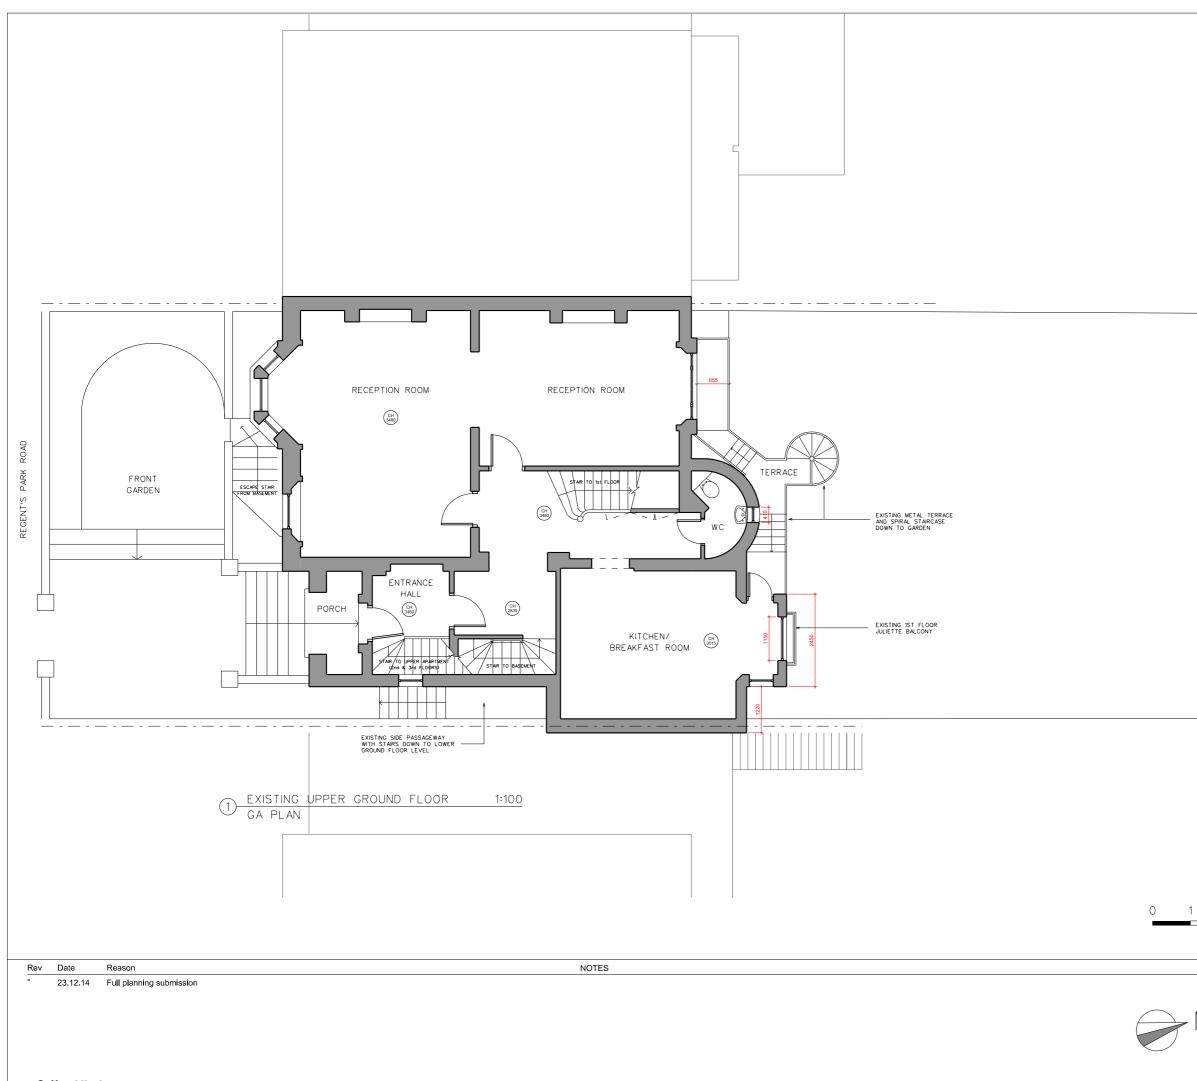

|      | PROJECT       | 54 REGENT  | 'S PARK ROA                  | D, NW1 7SX |          |  |
|------|---------------|------------|------------------------------|------------|----------|--|
|      | CLIENT        | DAVID YEO  |                              |            |          |  |
|      | DRAWING TITLE | EXISTING 1 | EXISTING 1ST FLOOR - GA PLAN |            |          |  |
| N I  | SCALE         | 1:100@A3   |                              |            |          |  |
| -  \ | JOB NO        | 1095       |                              | DRAWN BY   | KAM      |  |
| •••  | DRAWING NO    | P(02)03    |                              | REVISION   | -        |  |
|      | DATE          | DEC 2014   |                              | STATUS     | PLANNING |  |
|      |               |            | SœY                          | arch       | itects   |  |