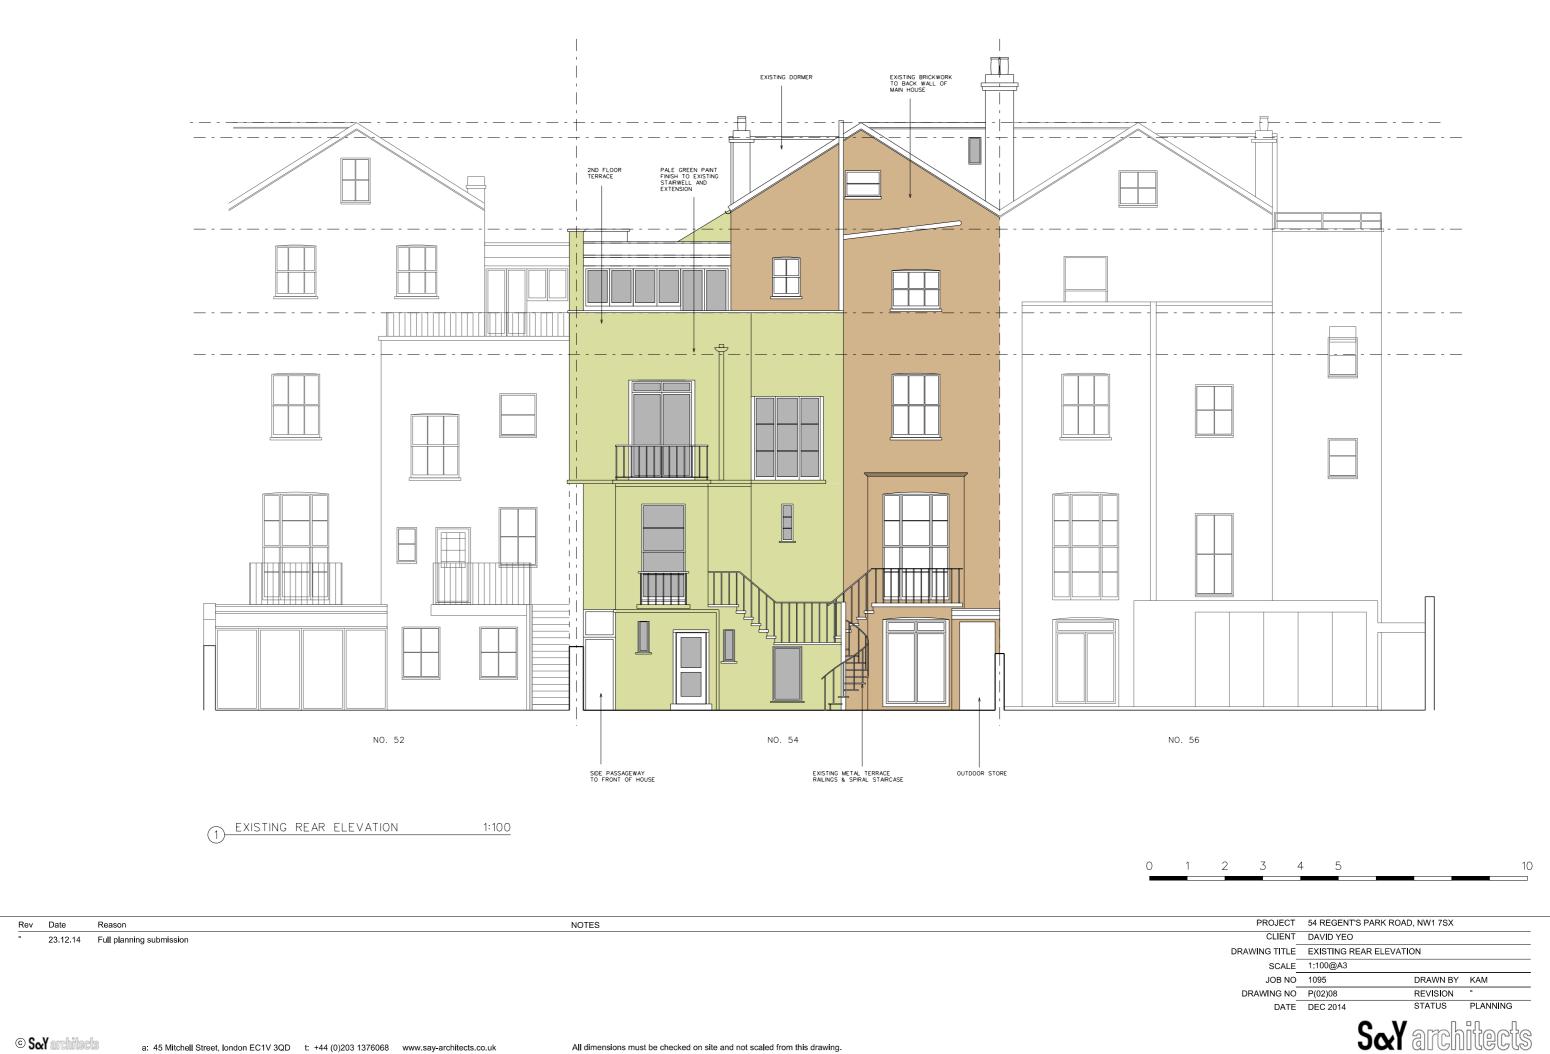

| PROJECT | 54 REGENT'S PARK ROAD, NW1 7SX |
|---------|--------------------------------|
| CLIENT  | DAVID YEO                      |
|         |                                |

| DRAWING ITTLE | EXISTING SECTION BB |          |          |
|---------------|---------------------|----------|----------|
| SCALE         | 1:100@A3            |          |          |
| JOB NO        | 1095                | DRAWN BY | KAM      |
| DRAWING NO    | P(02)10             | REVISION | -        |
| DATE          | DEC 2014            | STATUS   | PLANNING |
|               | • •                 |          |          |