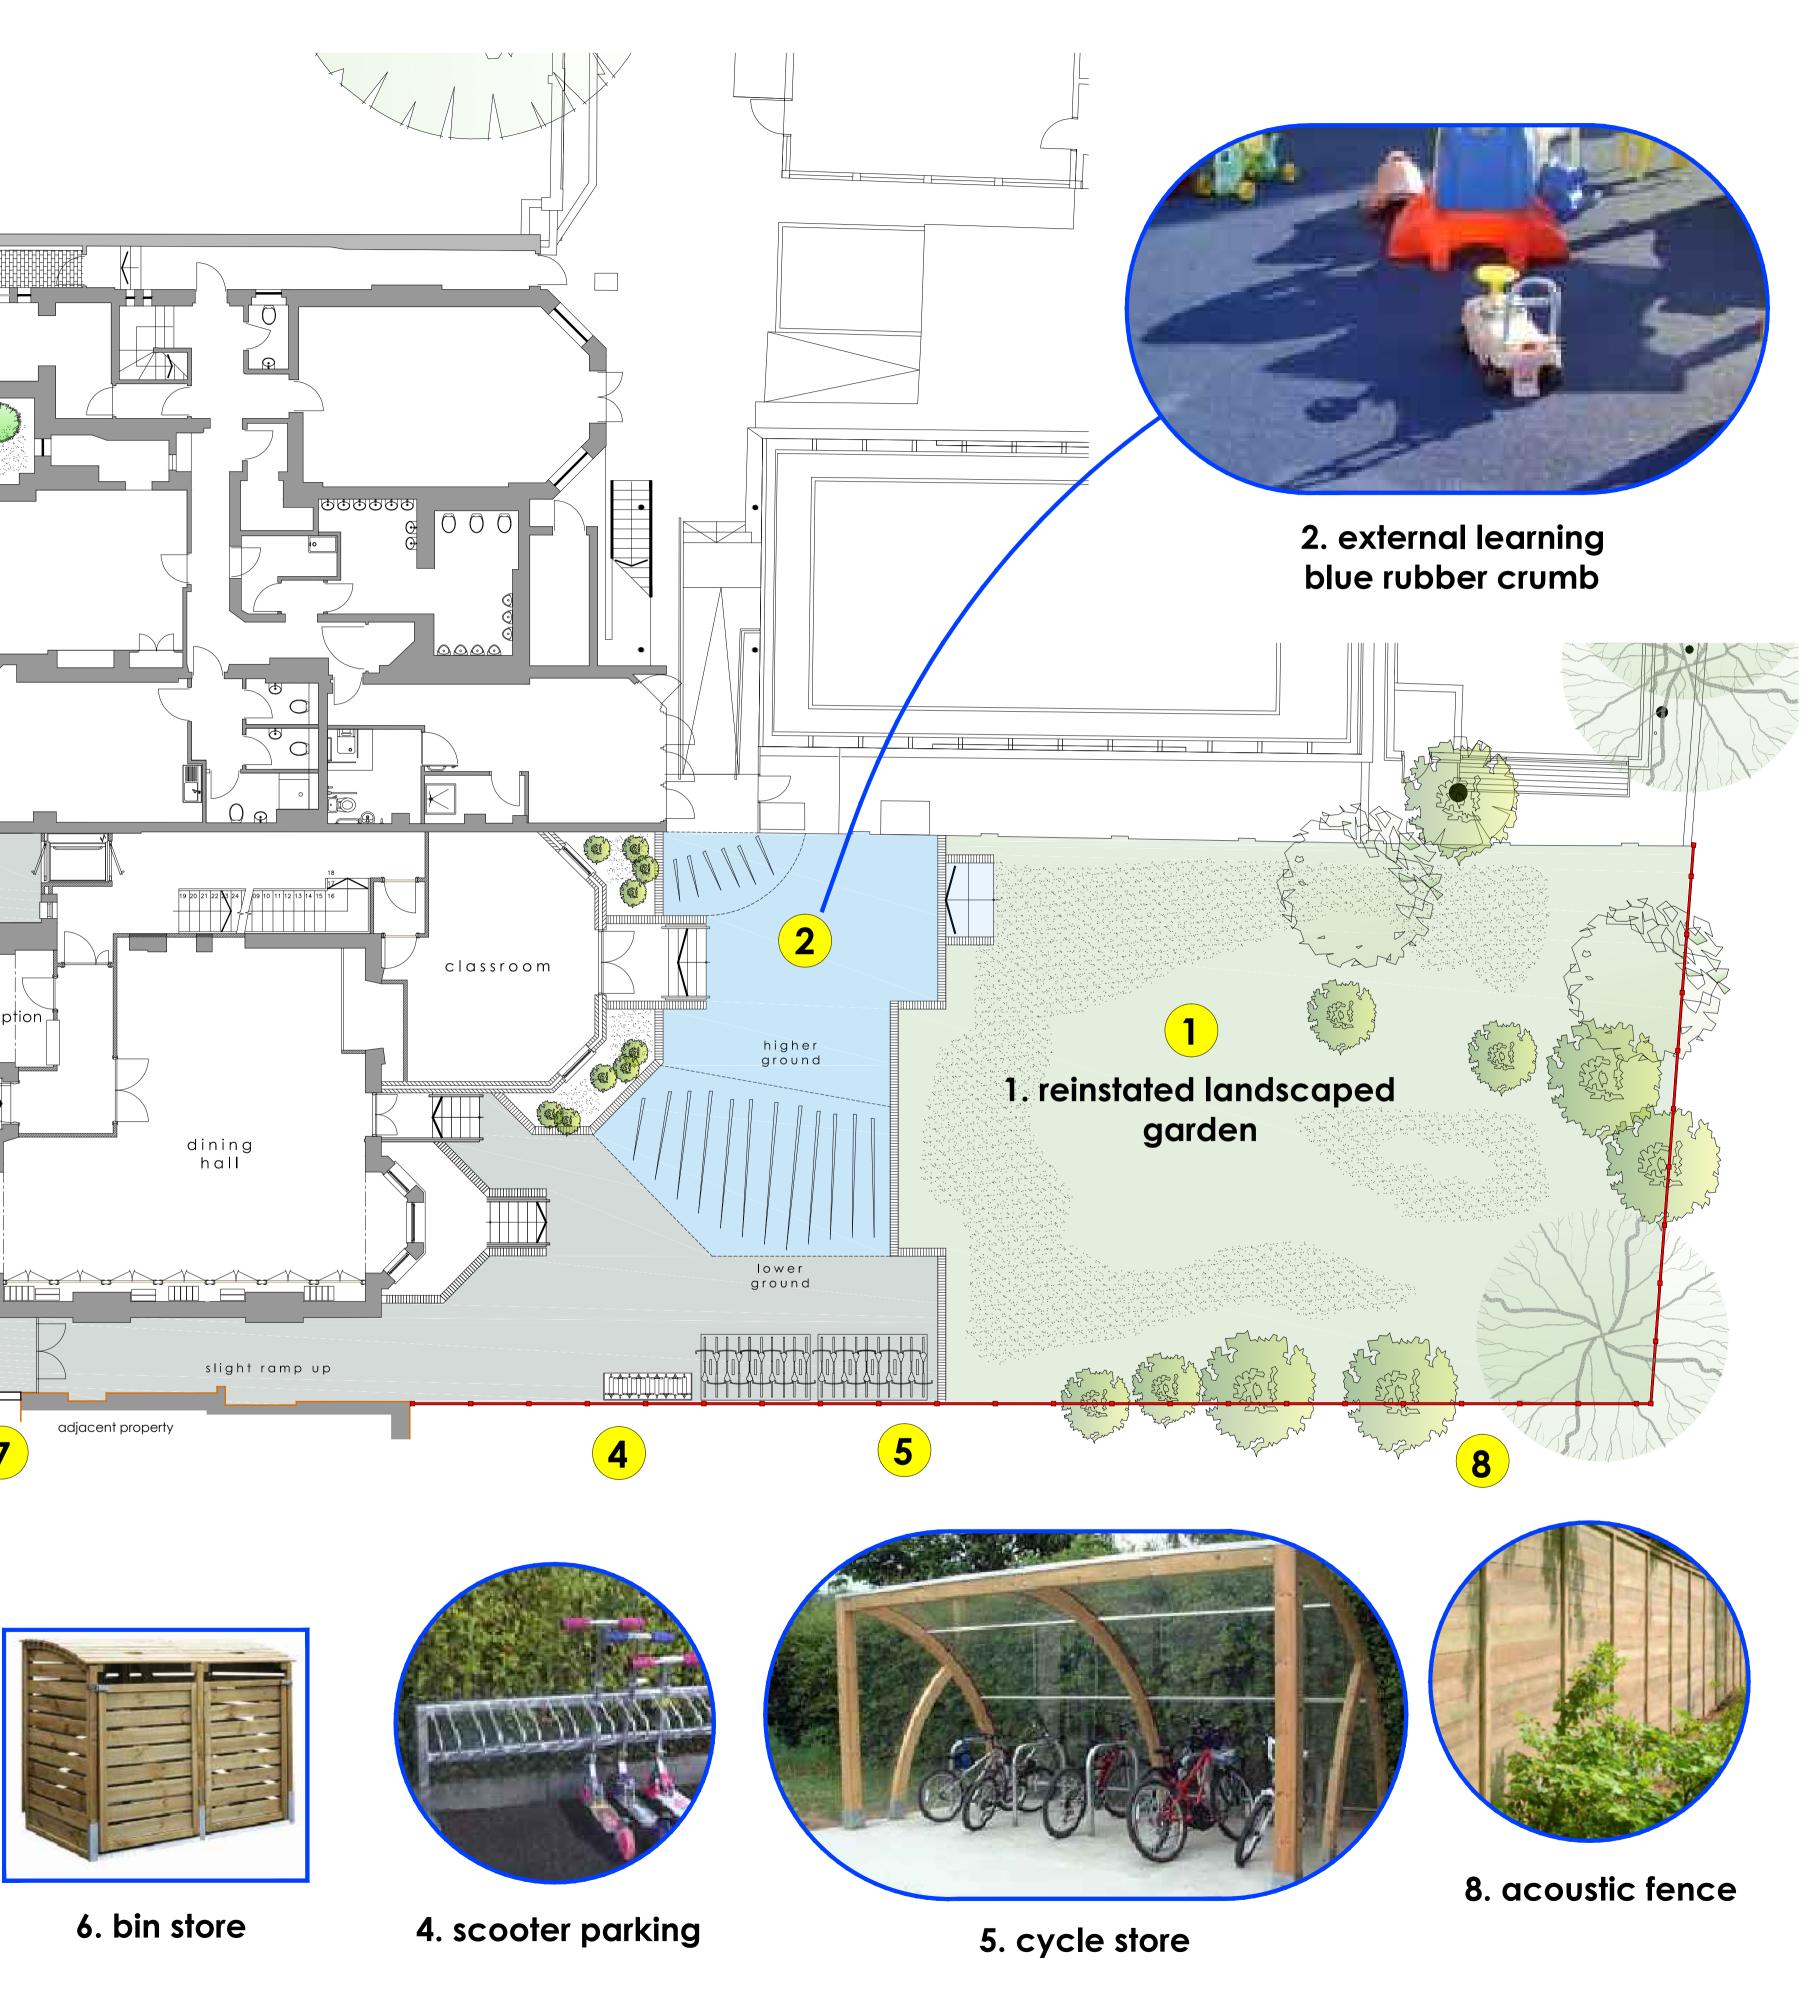

## legend

- existing garden 1. reinstate existing landscaped garden
- 2. external learning rubber crumb finished
- pavements & access 3. tarmac finished pavements, side access and bike storage area
- scooter parking 4. storage rack for 20No scooters
- 5. cycle store hardwood timber framed surround cycle store for 20No bikes
- bin store 6. hardwood timber bin store surround with lockable doors
- 7. access gate timber access gate, with timber side panels
- acoustic fencing 8. new timber acoustic fencing between No3 & No5 Arkwright Road
- extended boundary wall & gate 9. to match existing boundary wall and gate to match No 1 Arkwright Road