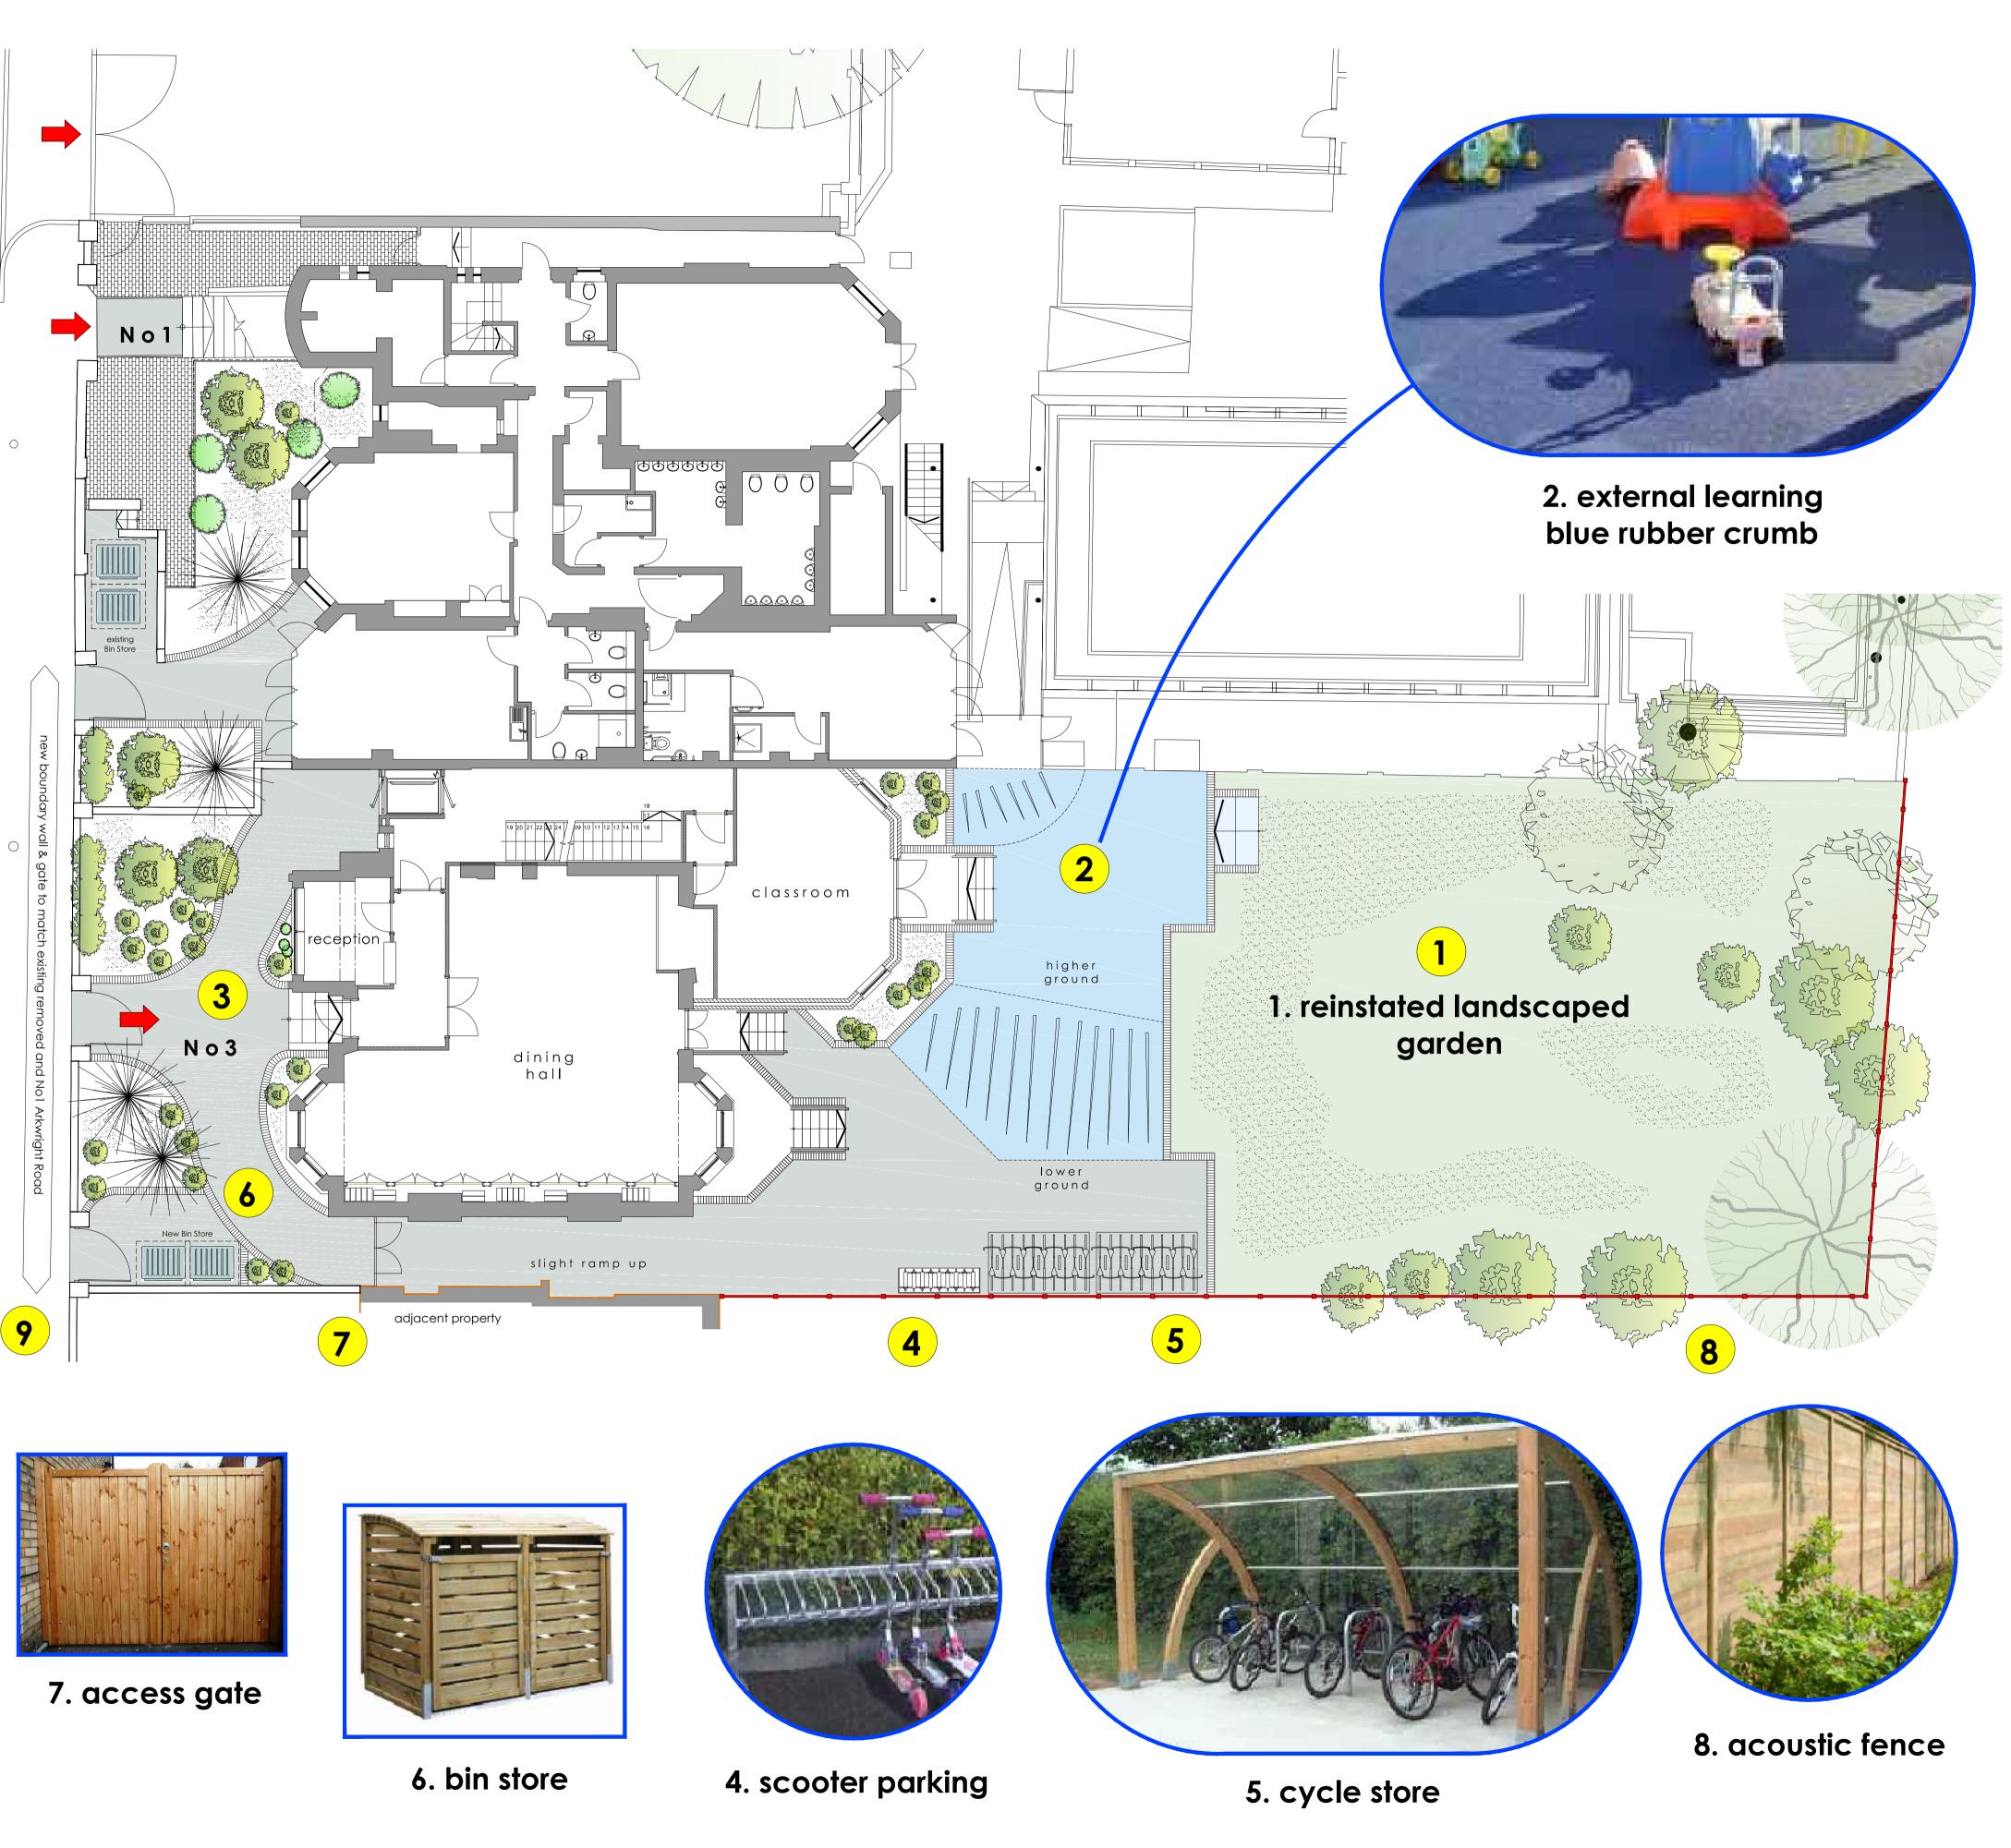

## legend

- existing garden 1. reinstate existing landscaped garden
- 2. external learning rubber crumb finished
- pavements & access 3. tarmac finished pavements, side access and bike storage area
- scooter parking 4. storage rack for 20No scooters
- 5. cycle store hardwood timber framed surround cycle store for 20No bikes
- bin store 6. hardwood timber bin store surround with lockable doors
- 7. access gate timber access gate, with timber side panels
- acoustic fencing 8. new timber acoustic fencing between No3 & No5 Arkwright Road
- extended boundary wall & gate 9. to match existing boundary wall and gate to match No 1 Arkwright Road

3. pavements & access

9. boundary wall & gate

Metres

|                                                                                                                   | rp                                                                                                                                                  | a:group                                                                                                                                                                                                                                                                                                                                                                                                                                                                                                                                                                                                                                                         | <b>}</b>                                                                |                                  |
|-------------------------------------------------------------------------------------------------------------------|-----------------------------------------------------------------------------------------------------------------------------------------------------|-----------------------------------------------------------------------------------------------------------------------------------------------------------------------------------------------------------------------------------------------------------------------------------------------------------------------------------------------------------------------------------------------------------------------------------------------------------------------------------------------------------------------------------------------------------------------------------------------------------------------------------------------------------------|-------------------------------------------------------------------------|----------------------------------|
| Asht<br>tele<br>facs<br>web<br>Writte<br>dimer<br>condi<br>from t<br>comm<br>thems<br>This dr<br>and ti<br>retain | ford, r<br>phone<br>simile:<br>osite: v<br>n dimen<br>sions. C<br>tions on<br>he dime<br>nenceme<br>selves av<br>rawing is<br>ne drawi<br>ed or dis | rich road<br>niddlesex, tw15 2ty<br>e: +44 (0) 1784 256 579<br>+44 (0) 1784 257 940<br>www.therpagroup.com<br>sions on these drawings shall take precedence ov<br>ontractors shall verify and be responsible for all dir<br>the project and this office must be notified of any<br>nsions and conditions shown by these drawings pr<br>ent of any work. All contractors are deemed to ha<br>vare of site conditions prior to entering into any co<br>the property of the rpagroup. Copyright is reserven<br>g is issued on condition that it is not copied, repro-<br>closed to any unauthorised person, either wholly of<br>onsent in writing of the rpagroup. | nensior<br>variatio<br>ior to<br>ive ma<br>ntract.<br>ed by th<br>oduce | ns and<br>ons<br>de<br>nem<br>d, |
|                                                                                                                   |                                                                                                                                                     |                                                                                                                                                                                                                                                                                                                                                                                                                                                                                                                                                                                                                                                                 |                                                                         |                                  |
|                                                                                                                   |                                                                                                                                                     |                                                                                                                                                                                                                                                                                                                                                                                                                                                                                                                                                                                                                                                                 |                                                                         |                                  |
|                                                                                                                   |                                                                                                                                                     |                                                                                                                                                                                                                                                                                                                                                                                                                                                                                                                                                                                                                                                                 |                                                                         |                                  |
|                                                                                                                   |                                                                                                                                                     |                                                                                                                                                                                                                                                                                                                                                                                                                                                                                                                                                                                                                                                                 |                                                                         |                                  |
| A                                                                                                                 | 08.01.15                                                                                                                                            | BIN STORAGE AMENDED                                                                                                                                                                                                                                                                                                                                                                                                                                                                                                                                                                                                                                             | JcH                                                                     | dp                               |
|                                                                                                                   | 18.12.14 (                                                                                                                                          | CREATED & ISSUED                                                                                                                                                                                                                                                                                                                                                                                                                                                                                                                                                                                                                                                | JcH                                                                     | dp                               |
| rev<br>cliei                                                                                                      | date<br>nt                                                                                                                                          | description                                                                                                                                                                                                                                                                                                                                                                                                                                                                                                                                                                                                                                                     | drn                                                                     | chk                              |
| Cilei                                                                                                             | C                                                                                                                                                   | ity Axi                                                                                                                                                                                                                                                                                                                                                                                                                                                                                                                                                                                                                                                         |                                                                         |                                  |
| На                                                                                                                | <b>&amp; 3</b><br>mps<br>ndor                                                                                                                       | Arkwright Road<br>tead                                                                                                                                                                                                                                                                                                                                                                                                                                                                                                                                                                                                                                          |                                                                         |                                  |

drawing title Proposed Landscaping

|                                   | drawn by           | date                 | checked       |
|-----------------------------------|--------------------|----------------------|---------------|
|                                   | JcH                | Dec '14              | dp            |
| scale<br>1:100 @ A1 or 1:200 @ A3 | job no.<br>2001309 | drawing no.<br>A1000 | revision<br>A |