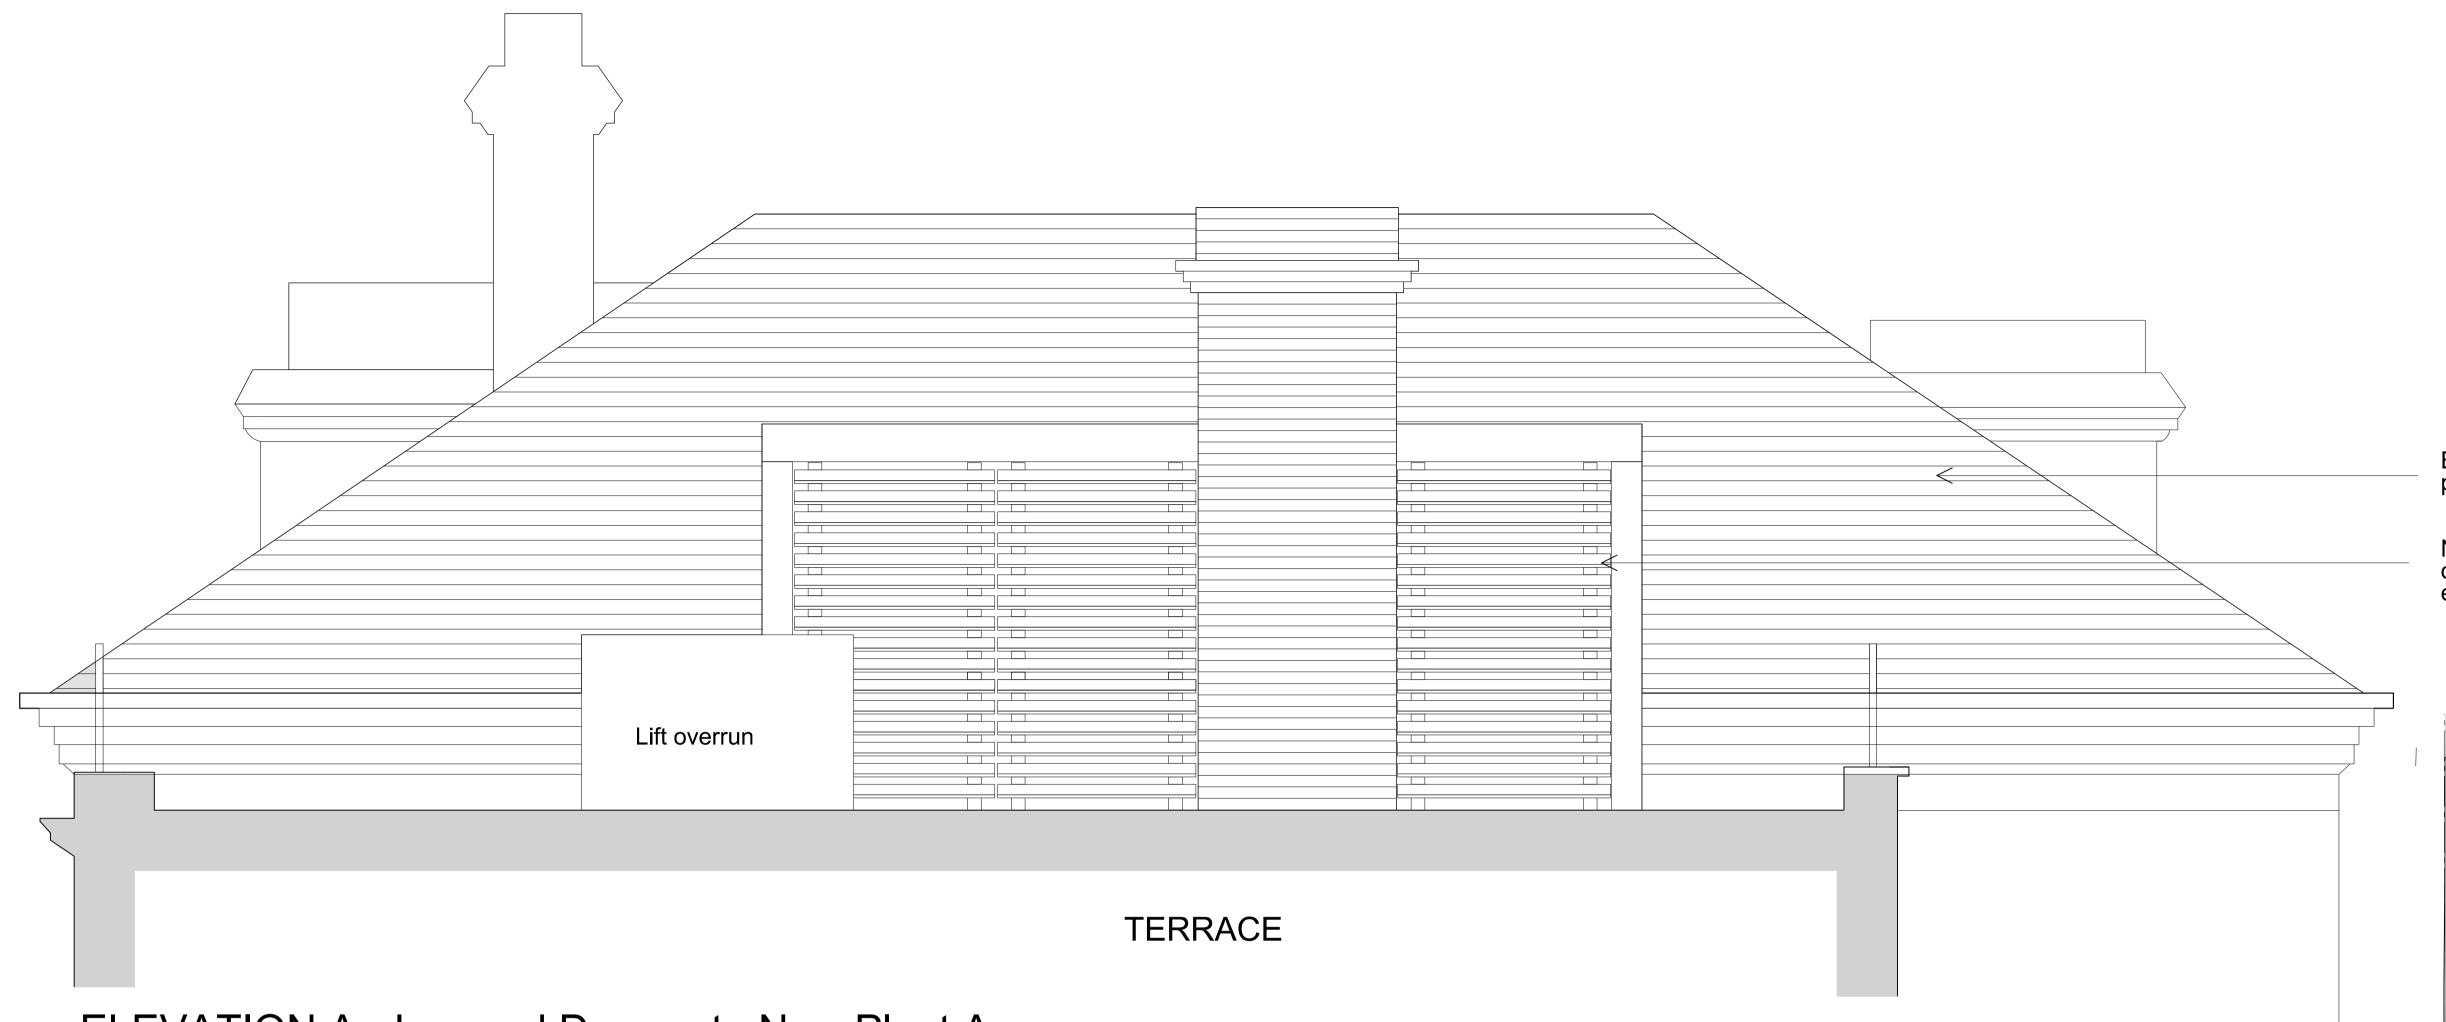

**ELEVATION A - Louvred Dormer to New Plant Area** 

ELEVATION B - Dormer to New Terrace Access Doors

Existing slate covered pitched roof

New dormer and powder coated louvres to plant enclosure