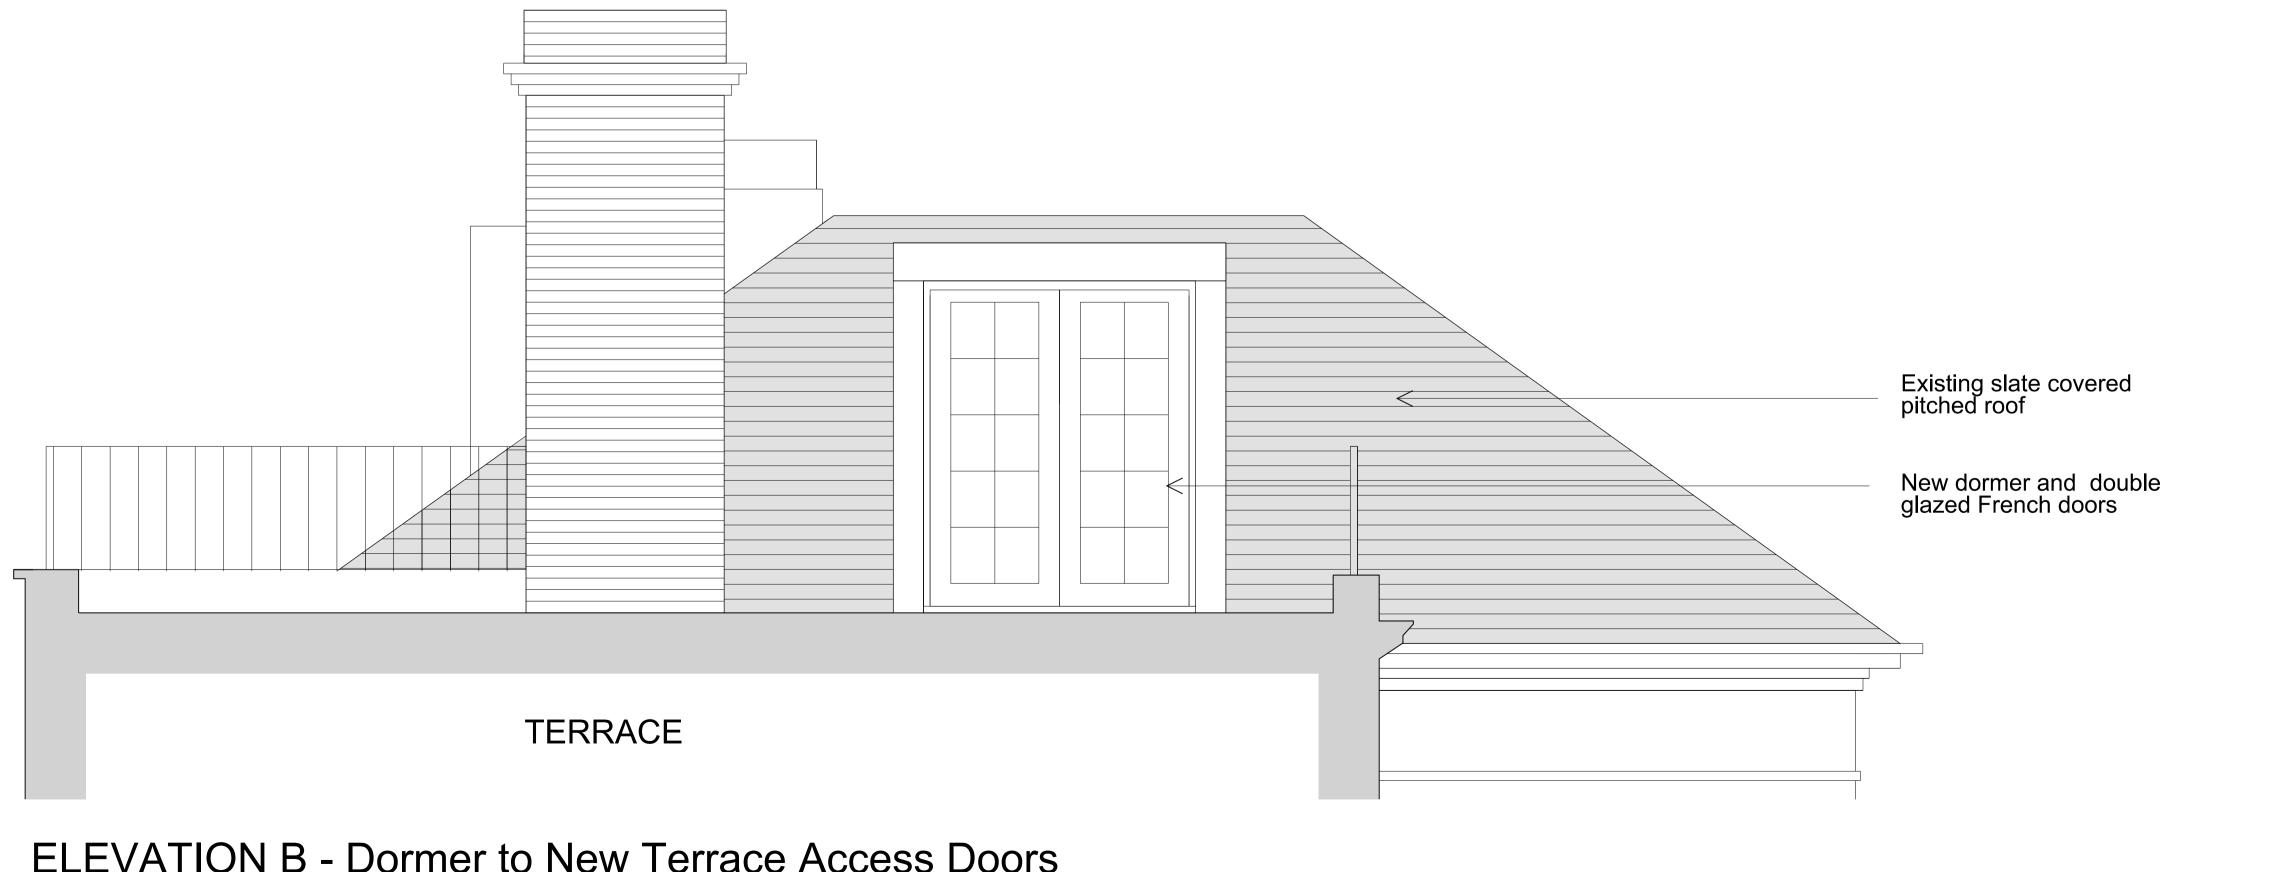

**ELEVATION A - Louvred Dormer to New Plant Area** 

ELEVATION B - Dormer to New Terrace Access Doors

Existing slate covered pitched roof

New dormer and powder coated louvres to plant enclosure