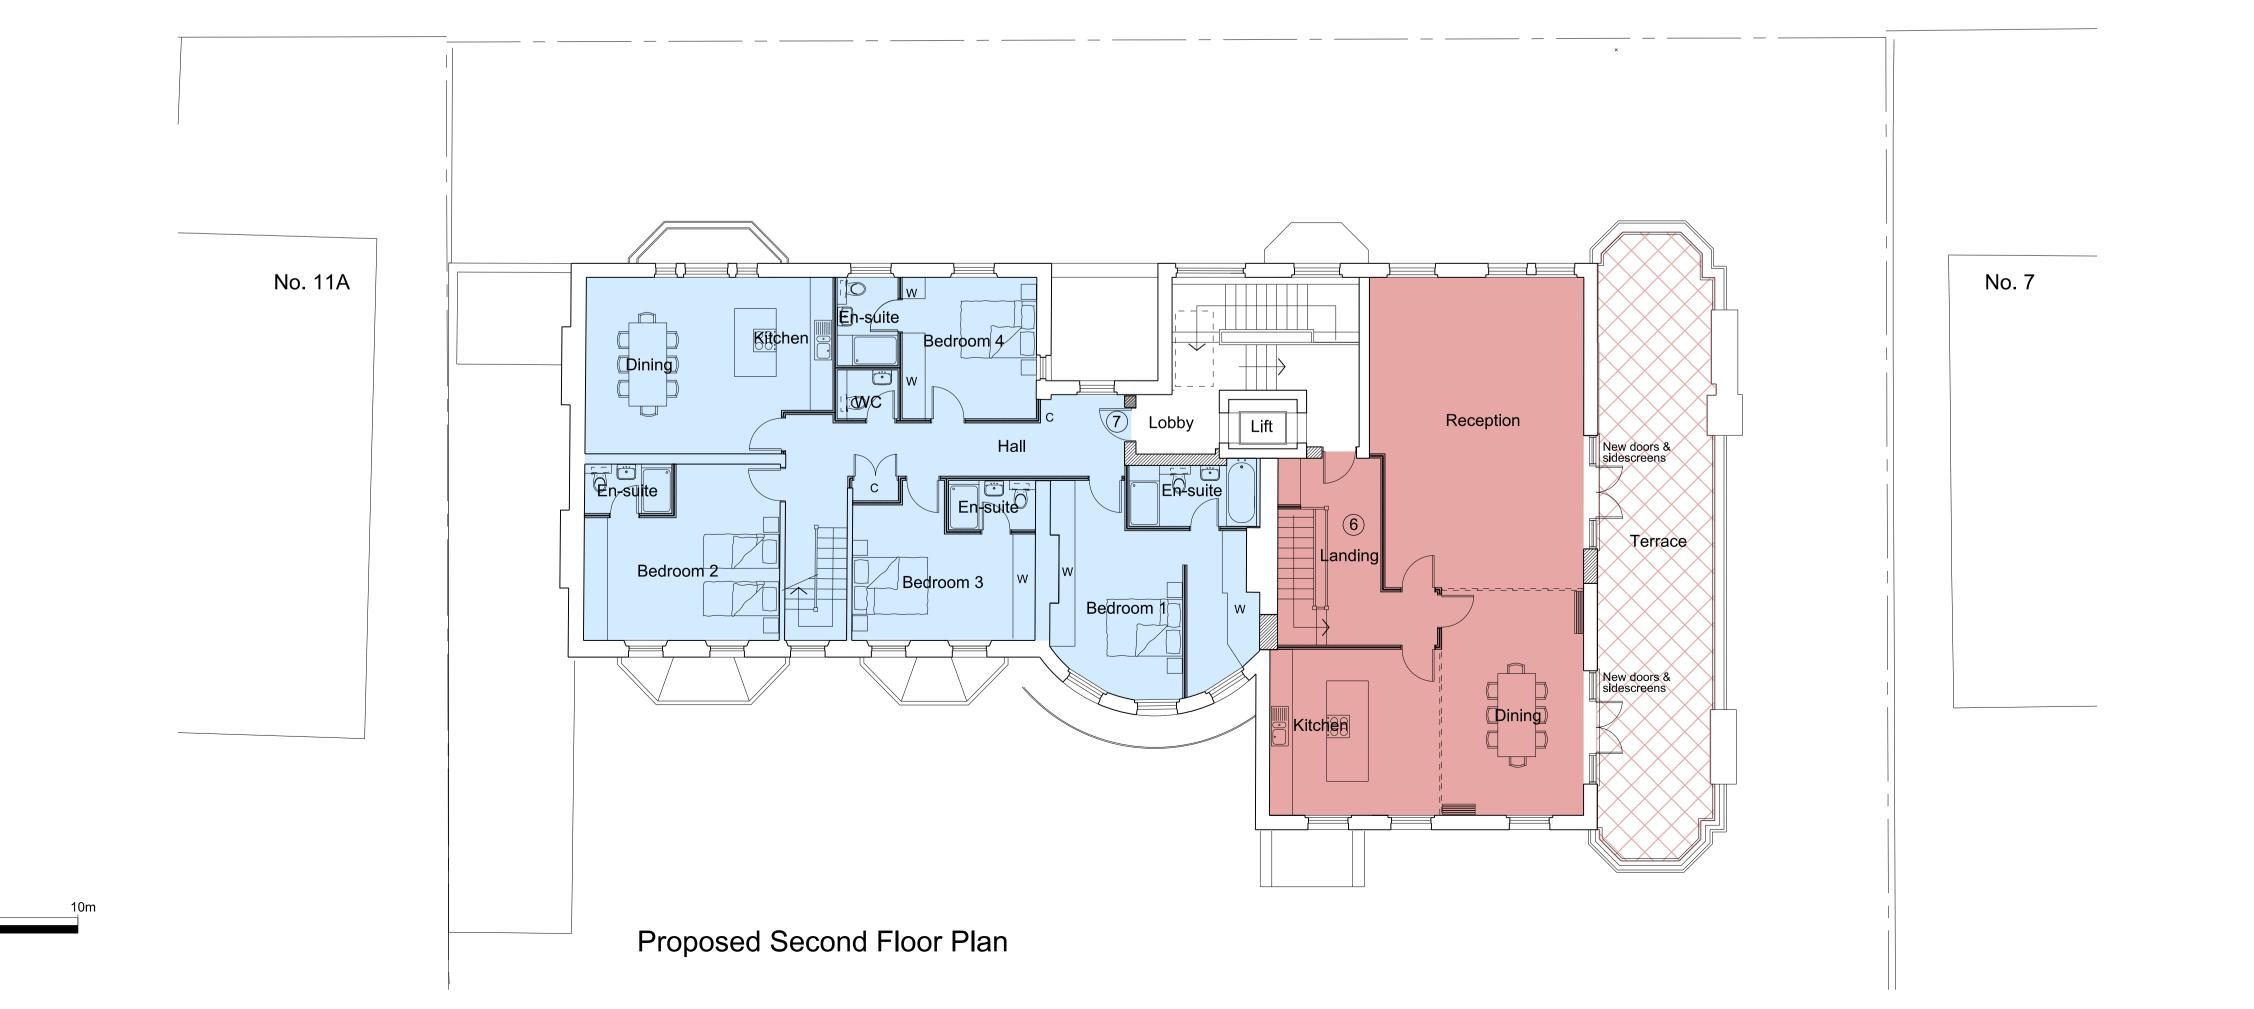

Scale 1:100

Drawing based on information prepared by PKS Architects

For gross internal areas refer to separate schedule.

Revisions:

A: (06.11.14) Second Floor terrace access amended.
3rd floor plan updated
B: (19.12.14) Terrace access, dormers & chimneys amended to Local Authority comments.

Proposed Internal Refurbishment of 9 Arkwright Road, London NW3

Proposed Second & Third Floor Plans

Scale: 1:100 @ A1

February 2014