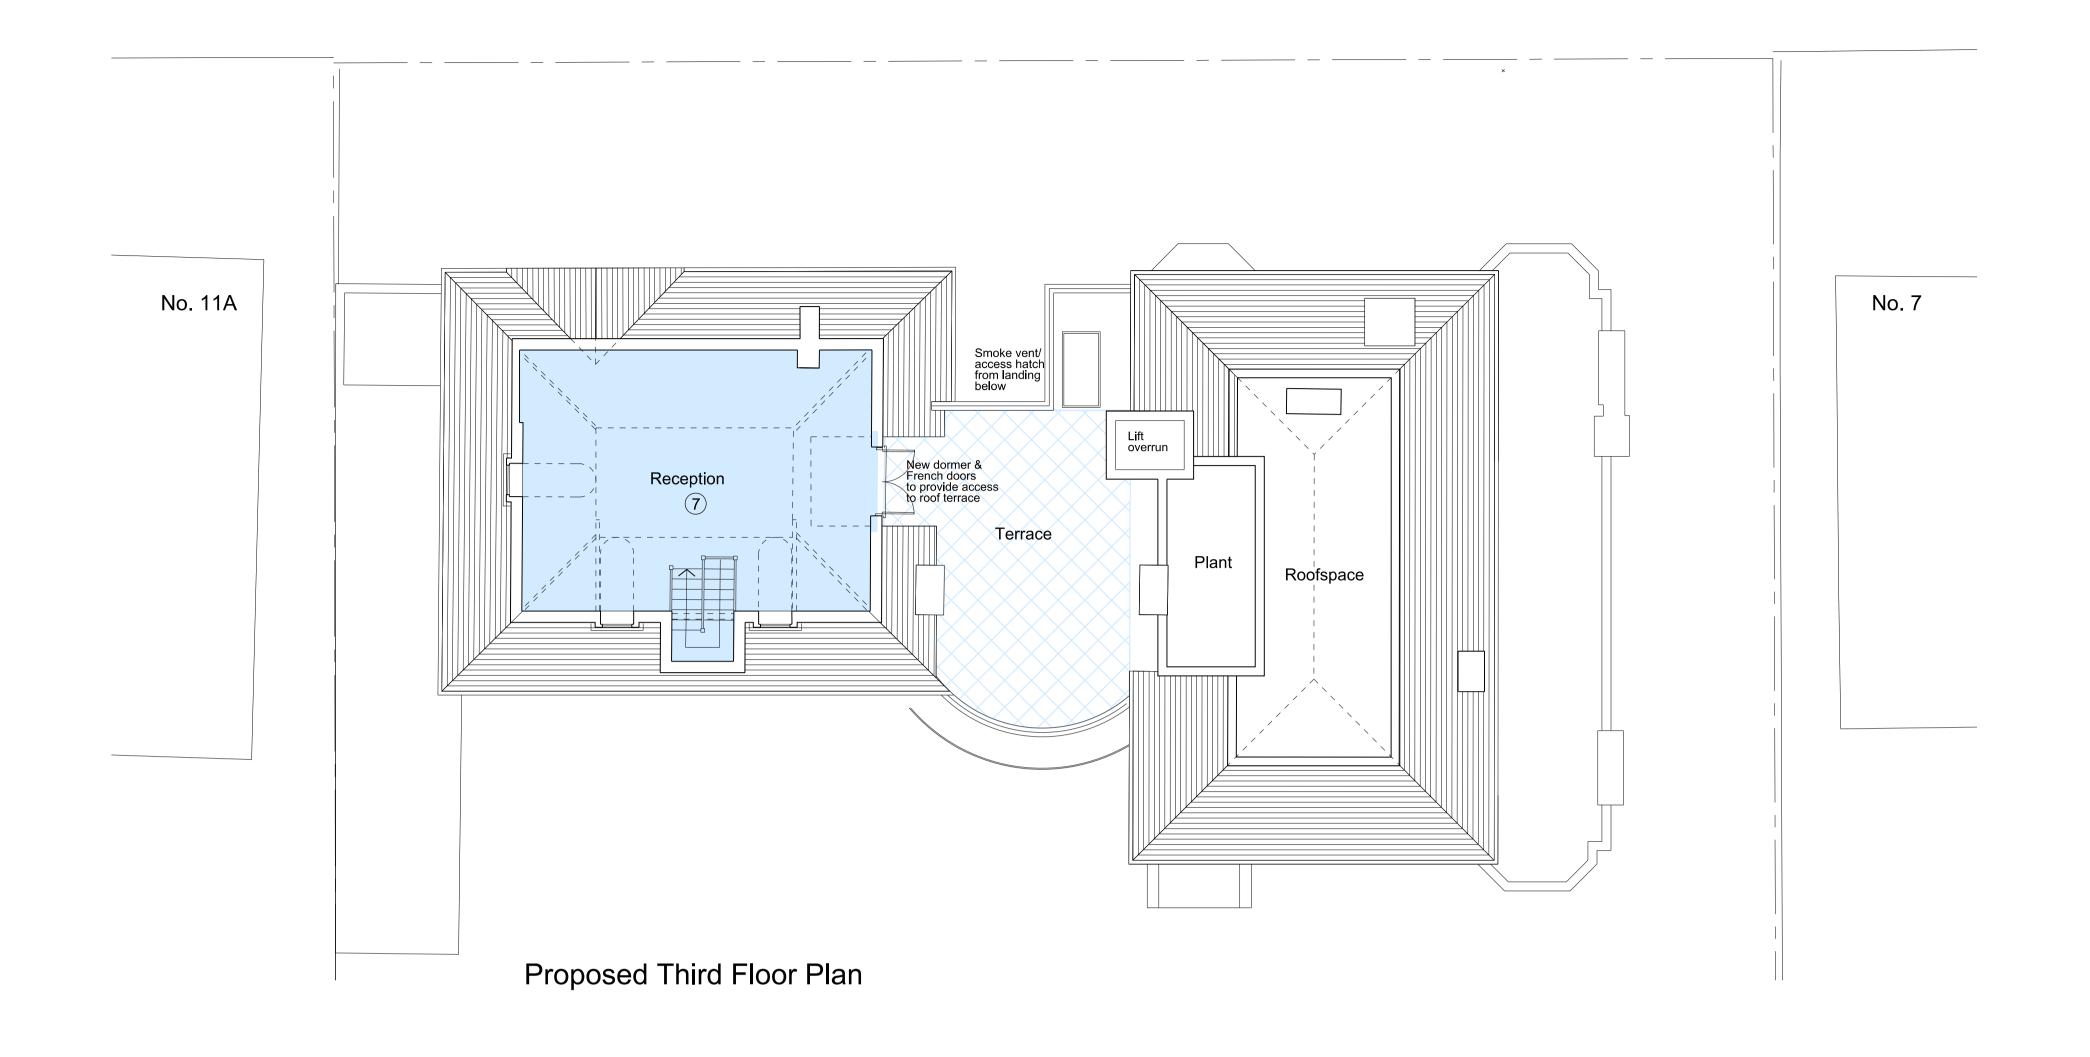

Scale 1:100

Drawing based on information prepared by PKS Architects

For gross internal areas refer to separate schedule.

Revisions:

A: (06.11.14) Second Floor terrace access amended.
3rd floor plan updated
B: (19.12.14) Terrace access, dormers & chimneys amended to Local Authority comments.

Proposed Internal Refurbishment of 9 Arkwright Road, London NW3

Proposed Second & Third Floor Plans

Scale: 1:100 @ A1

February 2014