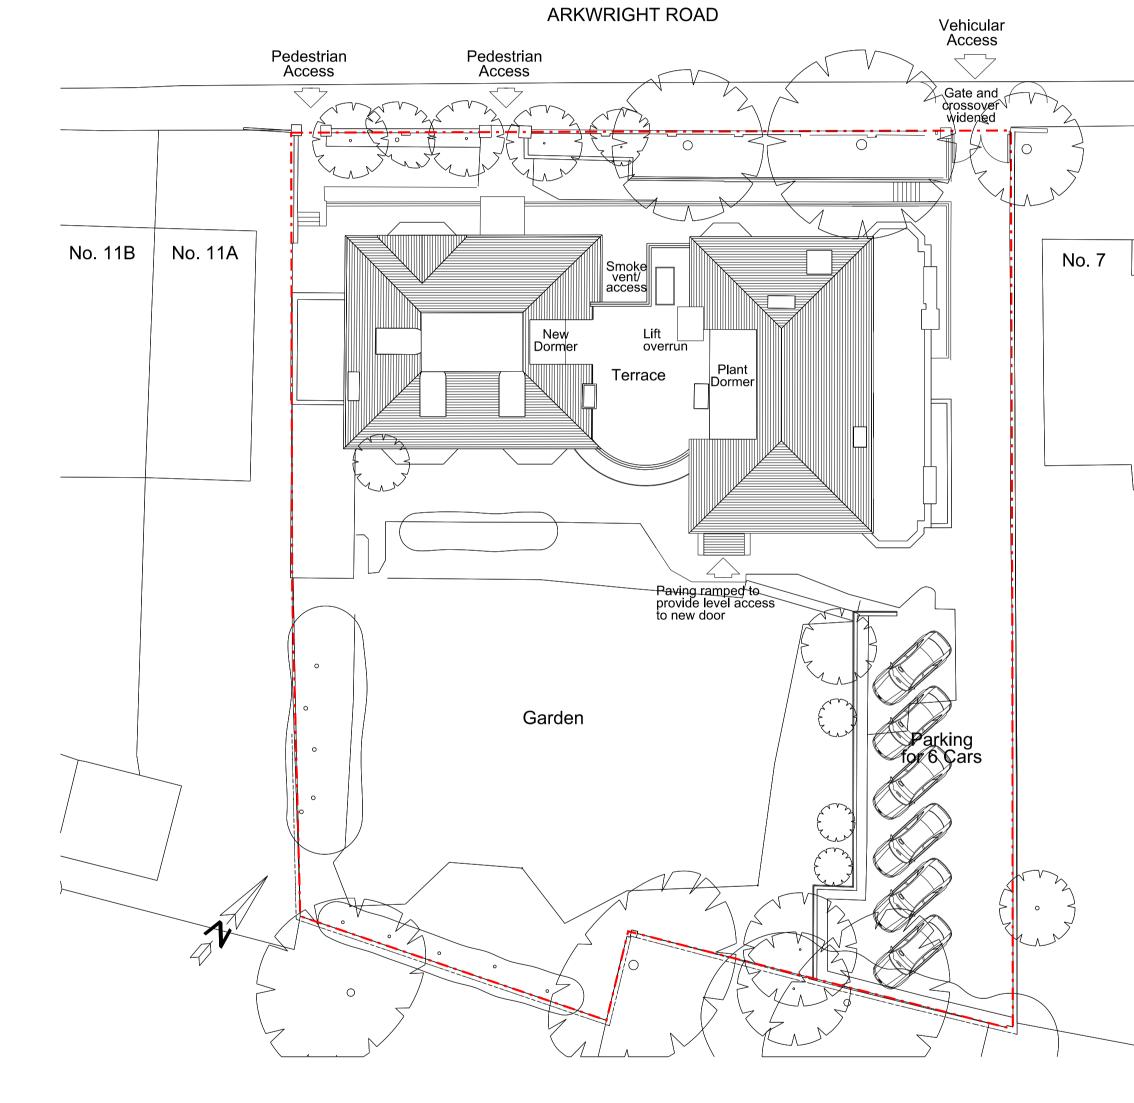

Existing Site/Roof Plan

Proposed Site/Roof Plan

Drawing based on information prepared by PKS Architects

Proposed Internal Refurbishment of 9 Arkwright Road, London NW3

Title: Existing & Proposed Site/Roof Plans & Site Location Plan

Scale: 1:200 & 1:1250 @ A1

March 2014

## Site Location Plan

Revisions:
A: (27.10.14) Lightwells and vehicular access amended. Dormer enlarged.
B: (06.11.14) Roof plan updated.
C: (19.12.14) Dormers & chimneys amended to Local Authority comments.