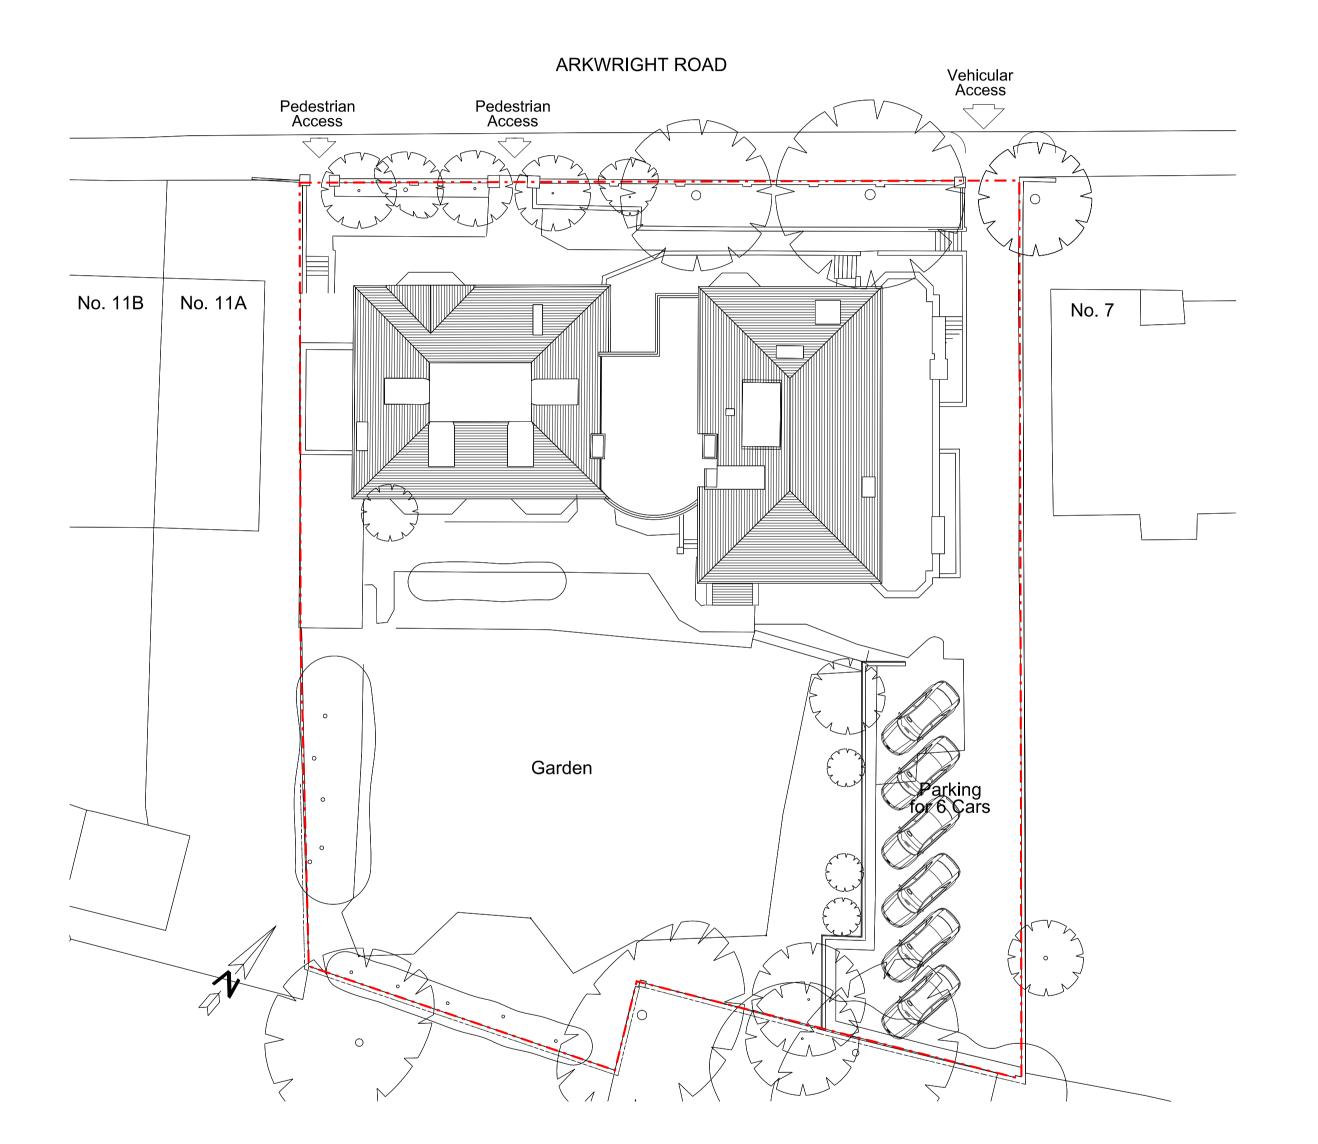

Existing Site/Roof Plan

Proposed Site/Roof Plan

Drawing based on information prepared by PKS Architects

Proposed Internal Refurbishment of 9 Arkwright Road, London NW3

Title: Existing & Proposed Site/Roof Plans & Site Location Plan

Scale: 1:200 & 1:1250 @ A1

March 2014