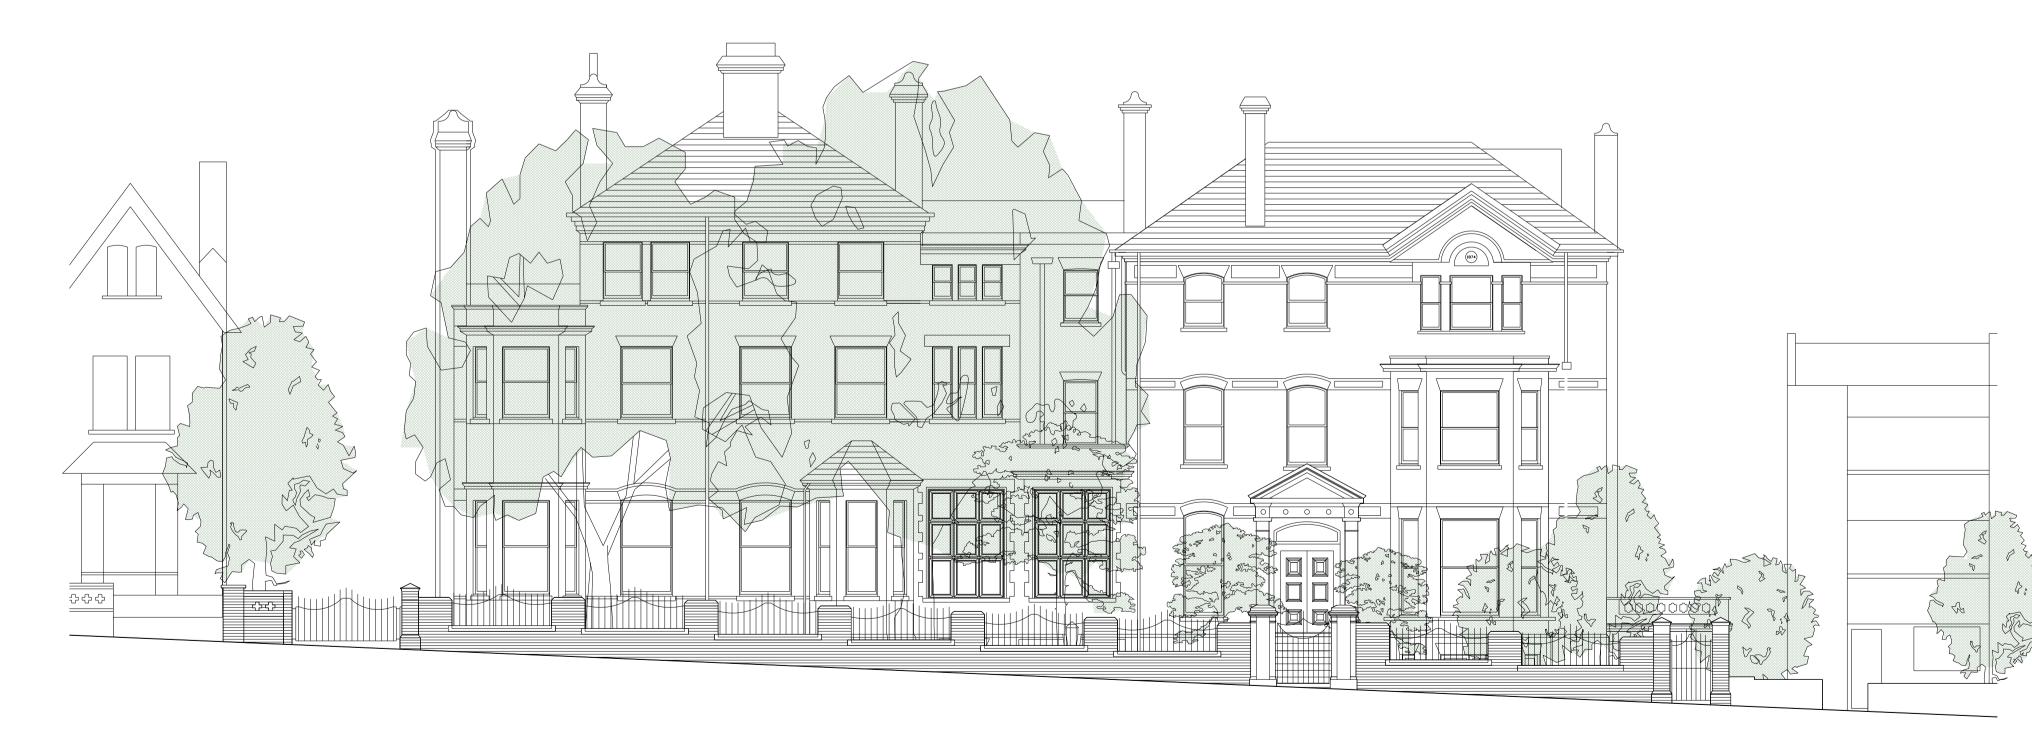

10m

Proposed Elevation to Arkwright Road

Existing Elevation to Arkwright Road

<u>Notes:</u> Drawing based on information prepared by PKS Architects

## Proposed Internal Refurbishment of 9 Arkwright Road, London NW3

| Title: Existing & Proposed<br>Elevations to Arkwright Road |            |
|------------------------------------------------------------|------------|
| Scale:                                                     | 1:100 @ A1 |
| Date:                                                      | March 2014 |