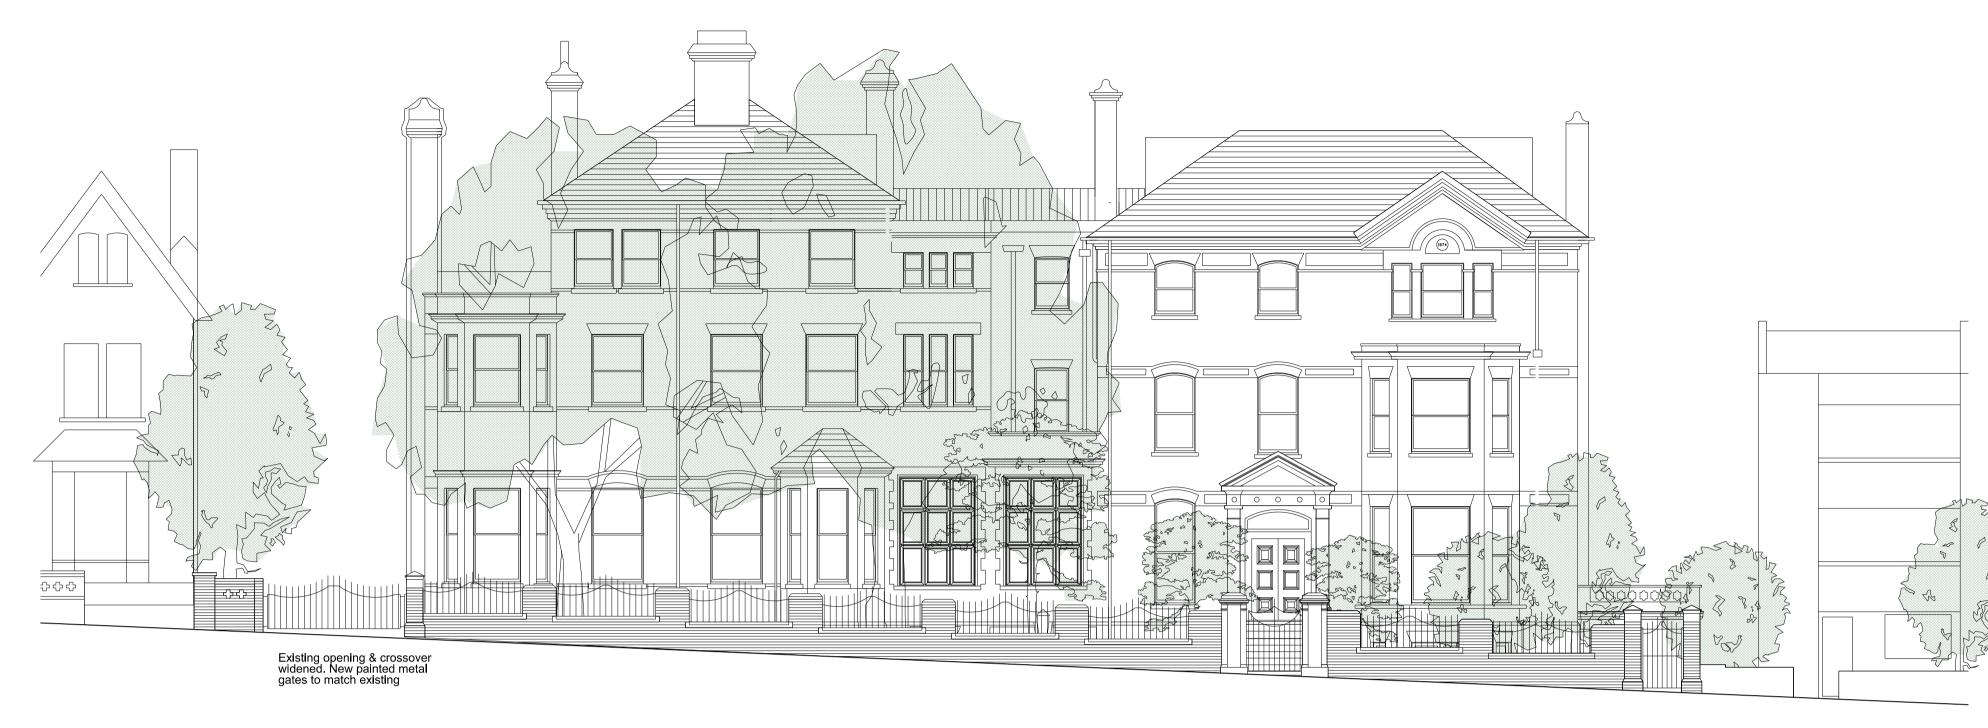

10m

Proposed Elevation to Arkwright Road

Existing Elevation to Arkwright Road

<u>Notes:</u> Drawing based on information prepared by PKS Architects

## Proposed Internal Refurbishment of 9 Arkwright Road, London NW3

| Title: Existing & Proposed<br>Elevations to Arkwright Road |            |
|------------------------------------------------------------|------------|
| Scale:                                                     | 1:100 @ A1 |
| Date:                                                      | March 2014 |