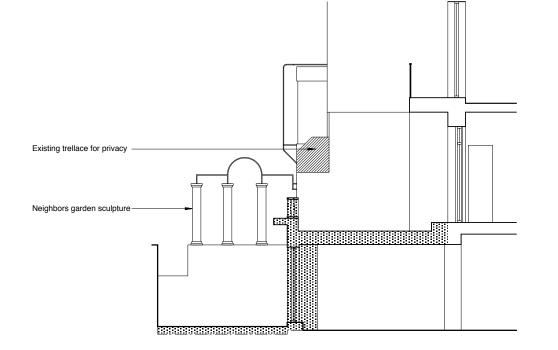

OPOSED | 0                                     | 9/14    | PLA1              | 61 PL18        |      |                                            |
| This drawing to be read in conjunction with all related Architect's and Engineer's drawings and<br>any other relevant information. | SECTION EE            | Scale                                 | 0 0 7 2 | Drafted By<br>PWL | Revision       |      | - DENOTES DEMOLITION, BREAKING UP OF       |
| This drawing is only for the purposes of construction if stamped accordingly.                                                      |                       | 1:10                                  | )0 @ A3 | PWL               | 1 21           |      | PAVING, SLAB, EXCAVATION TO REQUIRED LEVEL |

Neighbors property not surveyed due to lack of access





## EXISTING SECTION EE

## PROPOSED SECTION EE