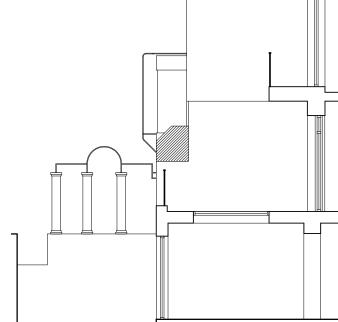

OSED | 0                                     | 9/14    | PLA1              | 61 PL18        |      |                                            |
| This drawing to be read in conjunction with all related Architect's and Engineer's drawings and<br>any other relevant information. | SECTION EE            | Scale                                 | 0 0 7 2 | Drafted By<br>PWL | Revision       |      | - DENOTES DEMOLITION, BREAKING UP OF       |
| This drawing is only for the purposes of construction if stamped accordingly.                                                      |                       | 1:10                                  | )0 @ A3 | PWL               | 1 21           |      | PAVING, SLAB, EXCAVATION TO REQUIRED LEVEL |

Neighbors property not surveyed due to lack of access





## EXISTING SECTION EE

## PROPOSED SECTION EE