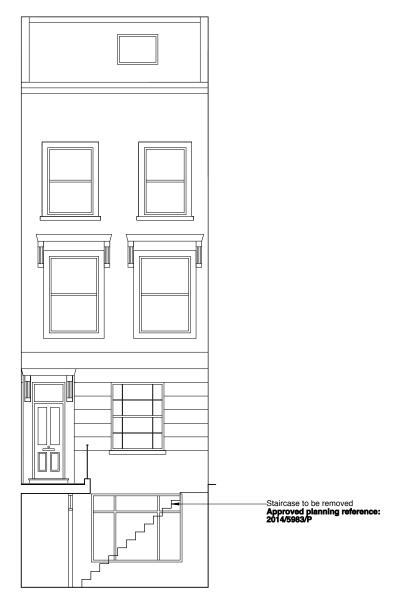

## EXISTING FRONT ELEVATION



## PROPOSED FRONT ELEVATION



102 WESTBOURNE STUDIOS 242 Acklam Road LONDON W10 5JJ

PATRICK LEWIS ARCHITECTS Ltd

o not scale use figured dimensions only

All dimensions to be verified on site prior to the commencement of any work or the production of any shop drawing.

This drawing to be read in conjunction with all related Architect's and Engineer's drawings and any other relevant information.

This drawing is only for the purposes of construction if stamped accordingly.

PROJECT

6 EDIS STREET
LONDON
NW1 8LG

DRAWING TITLE

EXISTING AND PROPOSED FRONT ELEVATION

| Revision          | Date     | Ву | Amenaments     |    |        |          |          |
|-------------------|----------|----|----------------|----|--------|----------|----------|
| A                 | 02/12/14 | NS | REMO