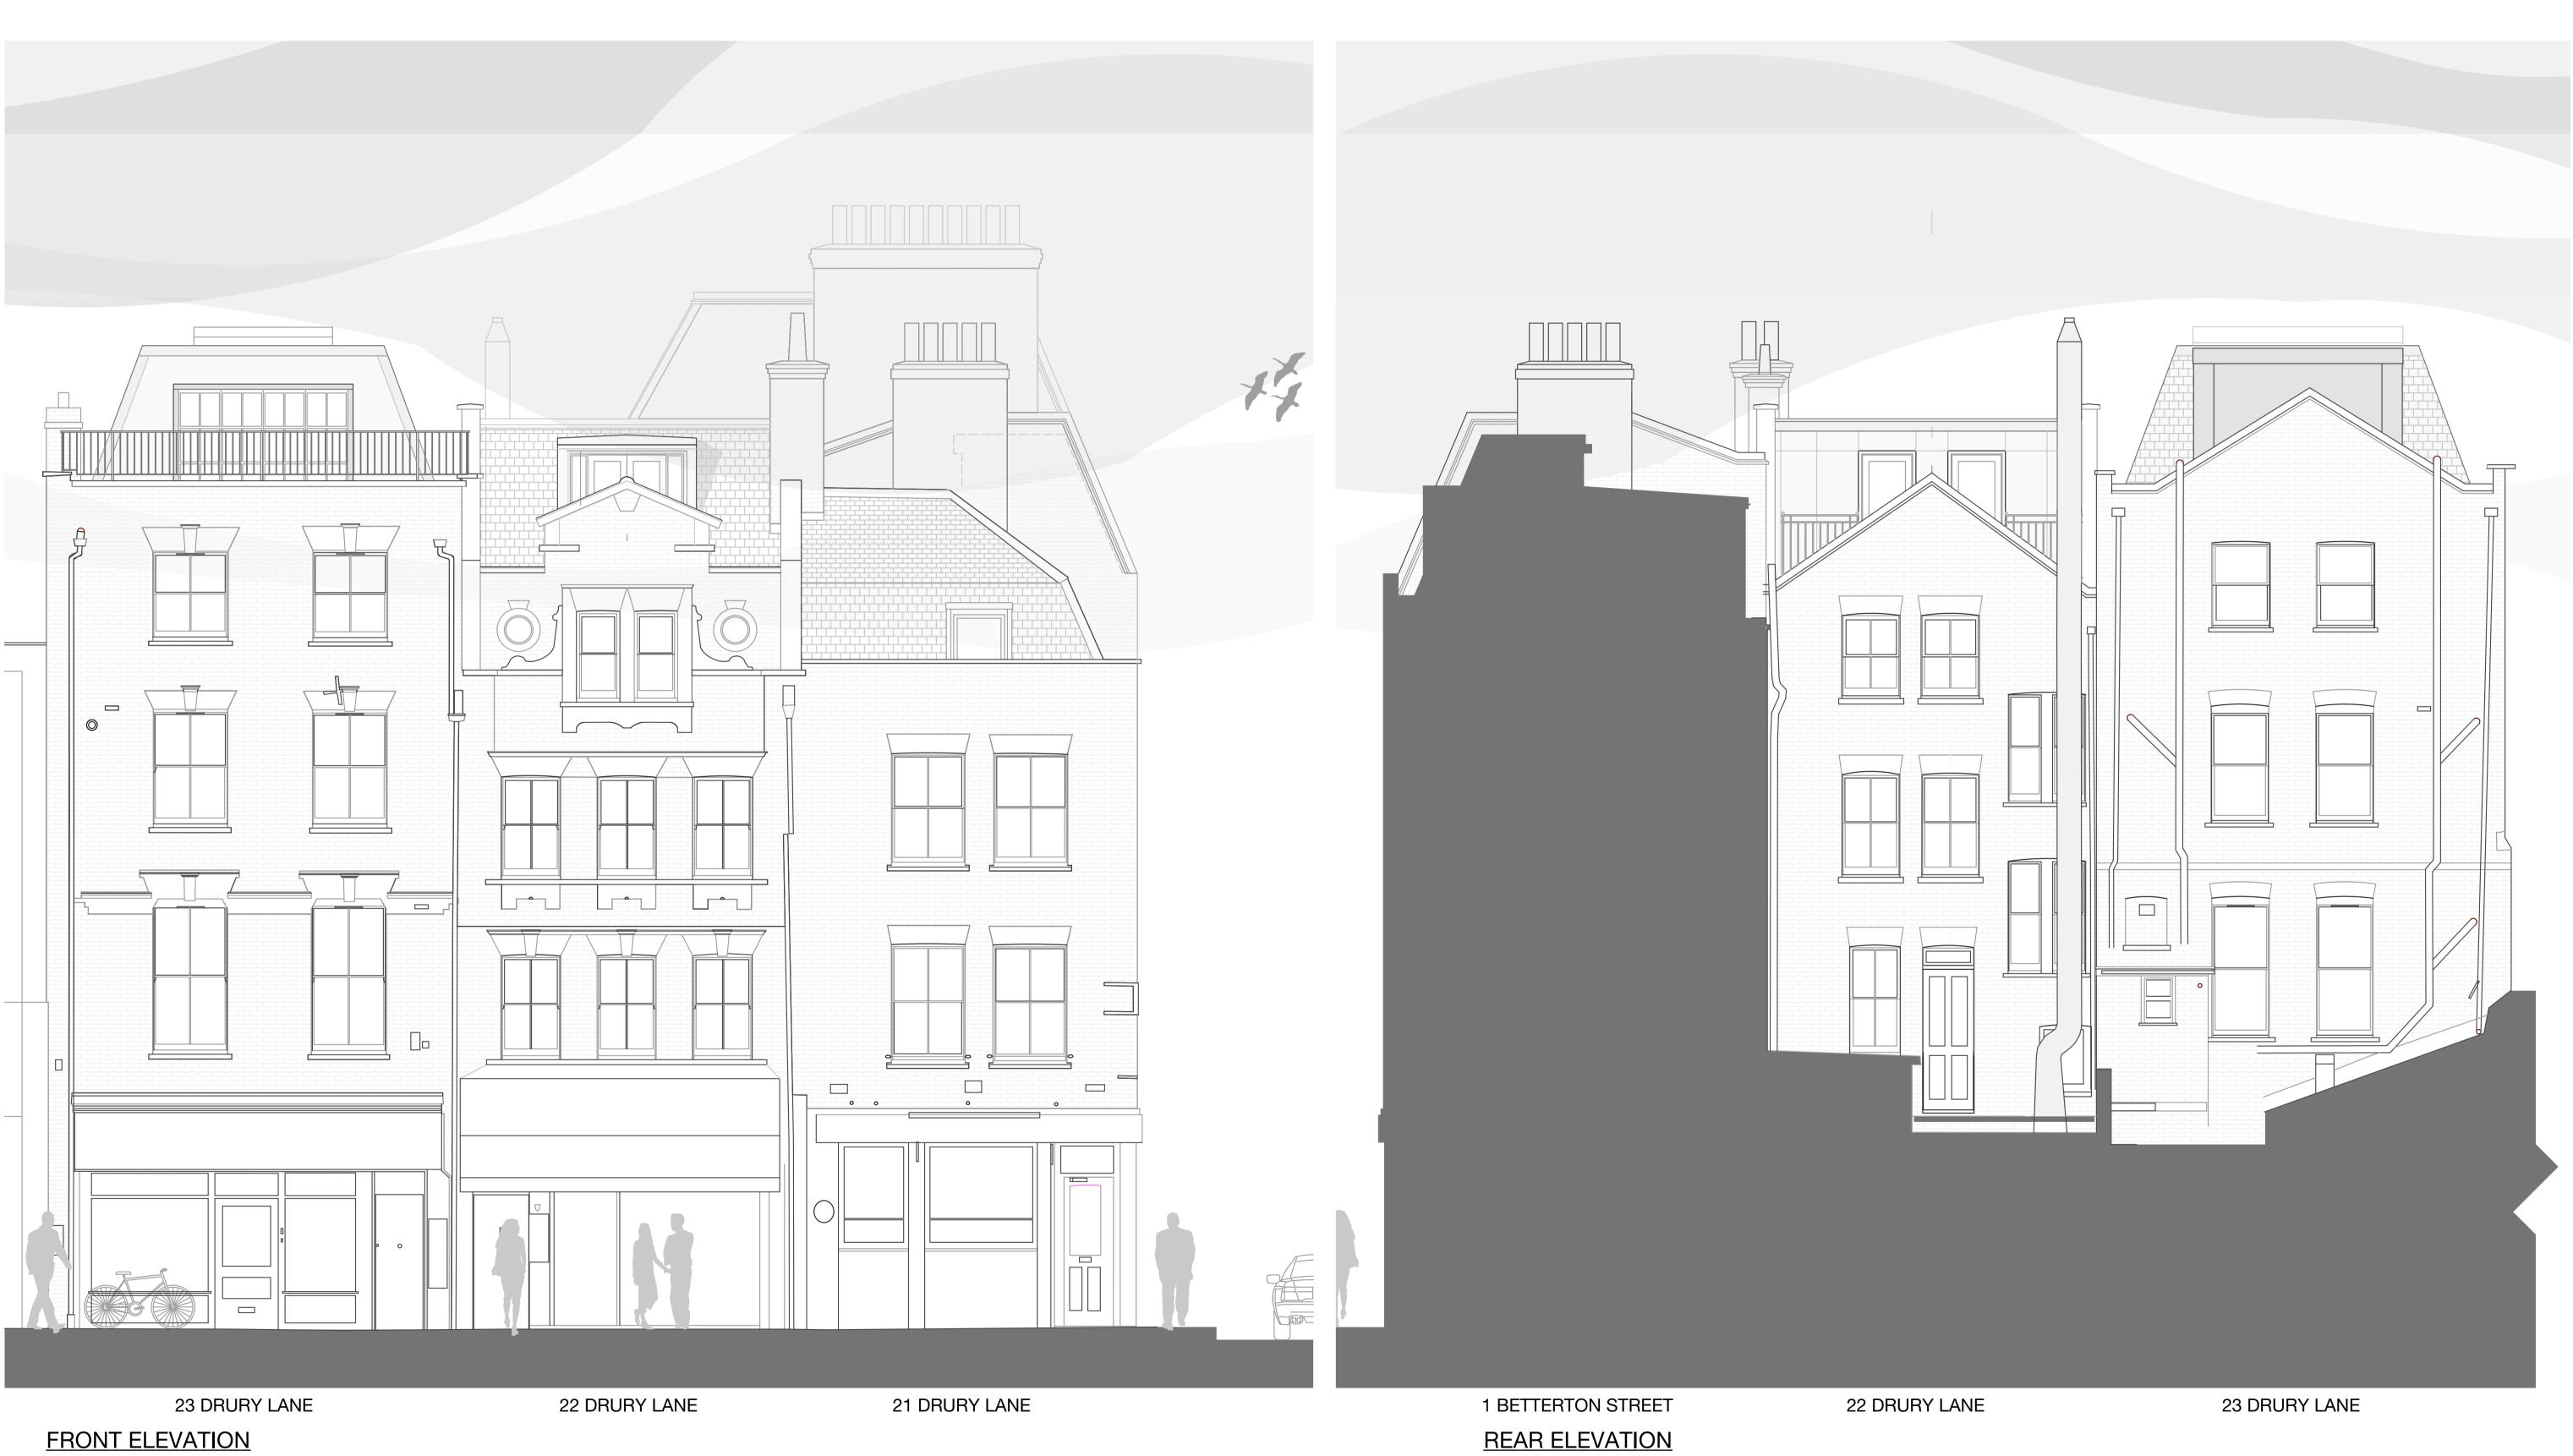

**DETAIL ELEVATIONS - PROPOSED** 

Hinge 01483 869869 - 1 Oakhanger, Summerhouse Road, Godalming, Surrey, GU71QB

Juliet balconies removed from rear elevation –  ${\sf B}$ Minor revisons to Mansard elevation - A

| Project       | Client<br>Drury Lane Property Holdings Limited |              | Drawing Title<br>Proposed Detail Elevations |          |
|---------------|------------------------------------------------|--------------|---------------------------------------------|----------|
| 22 Drury Lane |                                                |              |                                             |          |
| Address       | Date created                                   | Date printed | Drawing Number                              | Revision |
| London        | September 2014                                 | 13/01/2015   | 448/08                                      | В        |
|               | Status                                         |              | Drawing size                                | Scale    |
| WC2B 5RH      | Planning Application                           |              | A1                                          | 1:50     |