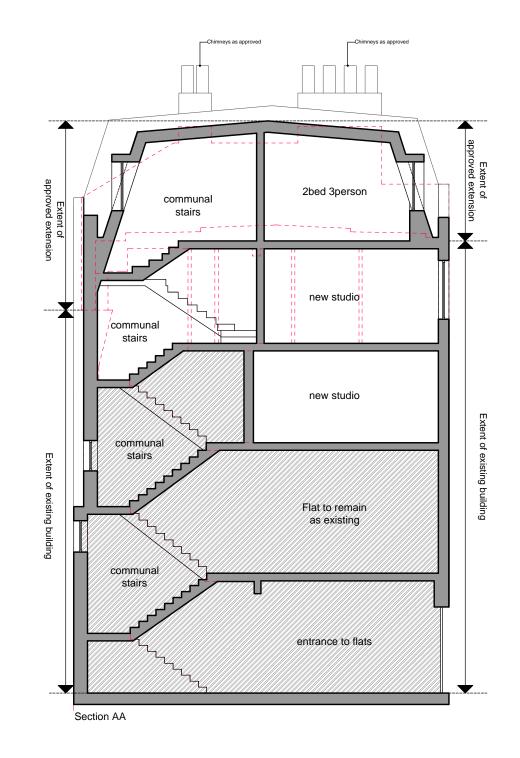

USE FIGURED DIMENSIONS ONLY DO NOT SCALE FROM THIS DRAWING.

ALL DIMENSIONS MUST BE CHECKED ON SITE ANY INCONSISTENCIES MUST BE REPORTED BACK TO THE ARCHITECT.

THIS DRAWING AND ANY DESIGNS INDICATED THEREON ARE THE COPYRIGHT OF BROOKS / MURRAY ARCHITECTS. ALL RIGHTS ARE RESERVED.

NO PART OF THIS WORK MAY BE PRODUCED WITHOUT PRIOR PERMISSION IN WRITING FROM BROOKS / MURRAY ARCHITECTS.

## BROOKS / MURRAY

ARCHITECTS

8-10 NEW NORTH PLACE LONDON EC2A 4JA

TEL 020 7739 9955 FAX 020 7739 9944

architects@brooksmurray.com

CLIENT:

## WANDERSLORE

JOB:

4-6 Charlotte Street W1T 2LP

DATE:

SCALE:

1:100 @ A3

DRAWING TITLE:

JAN 2015

Proposed Section AA

DRAWING NUMBER:

978.130

10