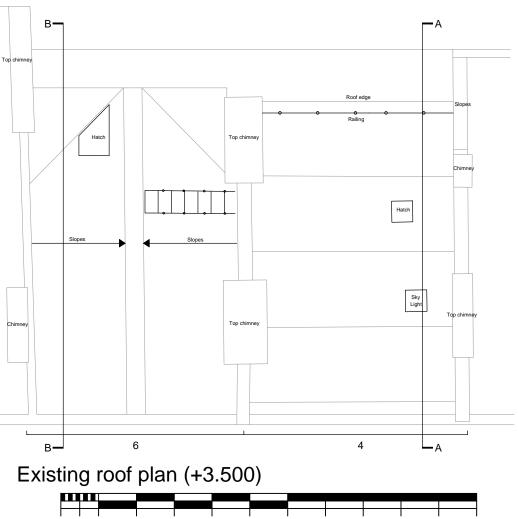

# Existing third floor



Existing roof plan (+1.100)





### USE FIGURED DIMENSIONS ONLY

ALL DIMENSIONS MUST BE CHECKED ON SITE ANY INCONSISTENCIES MUST BE REPORTED BACK TO THE ARCHITECT.

THIS DRAWING AND ANY DESIGNS INDICATED THEREON ARE THE COPYRIGHT OF BROOKS / MURRAY ARCHITECTS.
ALL RIGHTS ARE RESERVED.
NO PART OF THIS WORK MAY BE PRODUCED WITHOUT PRIOR PERMISSION IN WRITING FROM BROOKS / MURRAY ARCHITECTS.

# BROOKS / MURRAY



8-10 NEW NORTH PLACE LONDON EC2A 4JA

ARCHITECTS

TEL 020 7739 9955 FAX 020 7739 9944

architects@brooksmurray.com

### CLIENT: WANDERSLORE

4-6 Charlotte street London W1T 2LP

DATE:

SCALE:

JAN 2015 1:100 @ A3

DRAWING TITLE:

Existing Plans

DRAWING NUMBER:

P - 978 - 002