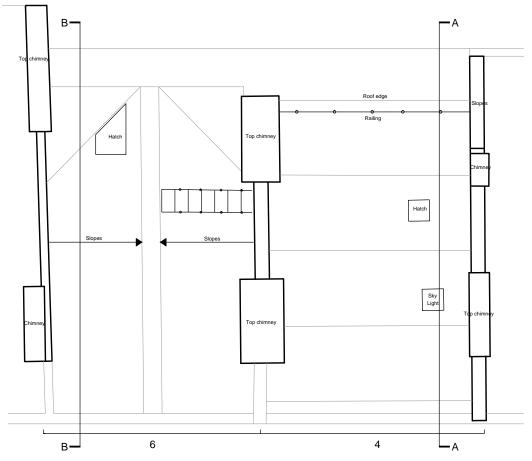

# Existing third floor



Existing roof plan (+1.100)





### USE FIGURED DIMENSIONS ONLY

ALL DIMENSIONS MUST BE CHECKED ON SITE ANY INCONSISTENCIES MUST BE REPORTED BACK TO THE ARCHITECT.

THIS DRAWING AND ANY DESIGNS INDICATED THEREON ARE THE COPYRIGHT OF BROOKS / MURRAY ARCHITECTS.
ALL RIGHTS ARE RESERVED.
NO PART OF THIS WORK MAY BE PRODUCED WITHOUT PRIOR PERMISSION IN WRITING FROM BROOKS / MURRAY ARCHITECTS.

# BROOKS / MURRAY



8-10 NEW NORTH PLACE LONDON EC2A 4JA

ARCHITECTS

TEL 020 7739 9955 FAX 020 7739 9944

architects@brooksmurray.com

### CLIENT: WANDERSLORE

4-6 Charlotte street London W1T 2LP

DATE:

SCALE:

JAN 2015 1:100 @ A3

DRAWING TITLE:

Existing Plans

DRAWING NUMBER:

P - 978 - 002