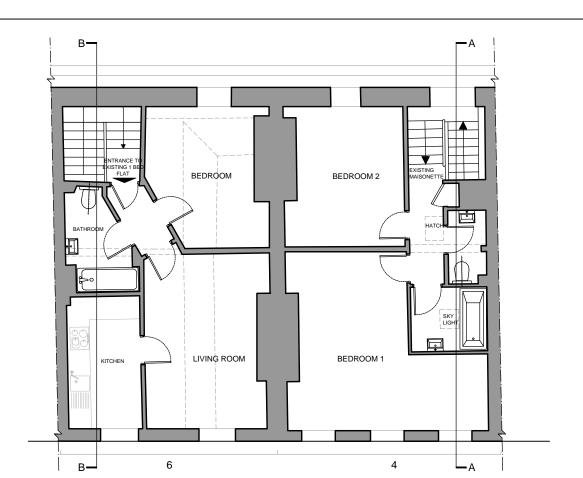

# Existing third floor



Existing roof plan (+1.100)





### USE FIGURED DIMENSIONS ONLY

ALL DIMENSIONS MUST BE CHECKED ON SITE ANY INCONSISTENCIES MUST BE REPORTED BACK TO THE ARCHITECT.

THIS DRAWING AND ANY DESIGNS INDICATED THEREON ARE THE COPYRIGHT OF BROOKS / MURRAY ARCHITECTS.
ALL RIGHTS ARE RESERVED.
NO PART OF THIS WORK MAY BE PRODUCED WITHOUT PRIOR PERMISSION IN WRITING FROM BROOKS / MURRAY ARCHITECTS.

# BROOKS / MURRAY



8-10 NEW NORTH PLACE LONDON EC2A 4JA

ARCHITECTS

TEL 020 7739 9955 FAX 020 7739 9944

architects@brooksmurray.com

### CLIENT: WANDERSLORE

4-6 Charlotte street London W1T 2LP

DATE:

SCALE:

JAN 2015 1:100 @ A3

DRAWING TITLE:

Existing Plans

DRAWING NUMBER:

P - 978 - 002