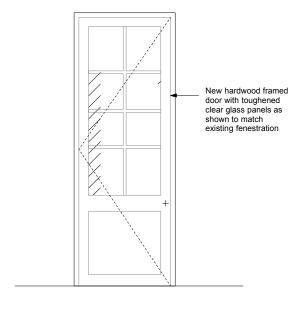

## PROPOSED DOOR ELEVATION

PROPOSED DOOR PLAN

PROPOSED BAY PLAN

| 0m | 1m | 2m | 3m | 4m | 5m |
|----|----|----|----|----|----|

| no.  | revision | 1               | date |
|------|----------|-----------------|------|
| dwg  | type     | DESIGN PROPOSAL | •    |
| dusc | n ototuo | PI ANNING       |      |