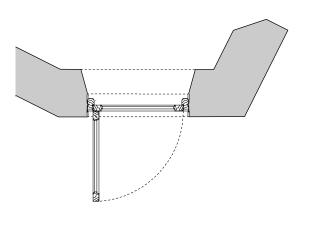

Sacks Maguire Architects 155A Regents Park Road London NW1 8BB Telephone 020 7722 9298 Fax 020 7586 9059

4 KEATS GROVE, NW3 2RT

Proposed Lower Ground Floor Patio Door Detail

| m Mr. Marcus Piggott |             |      |  |  |  |  |
|----------------------|-------------|------|--|--|--|--|
| lle<br>1 : 20 @ A1   | drawn<br>AD | date |  |  |  |  |