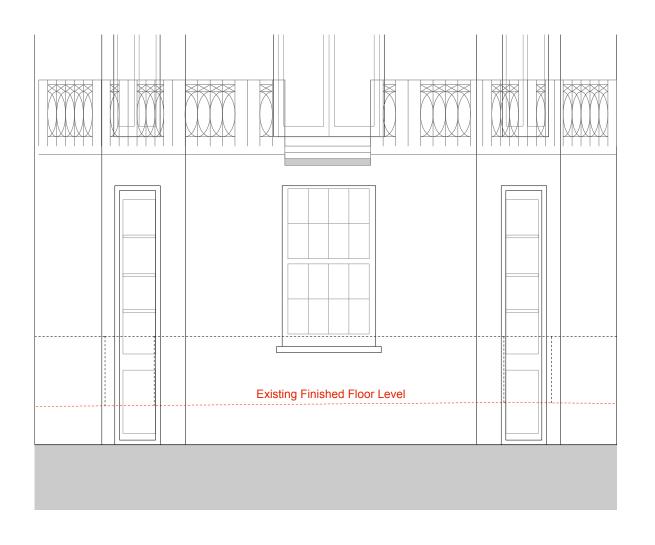

## PROPOSED BAY ELEVATION

## PROPOSED DOOR ELEVATION

PROPOSED DOOR PLAN

PROPOSED BAY PLAN

| 0m | 1m | 2m | 3m | 4m | 5m |
|----|----|----|----|----|----|

| no.  | revision | 1               | date |
|------|----------|-----------------|------|
| dwg  | type     | DESIGN PROPOSAL | •    |
| dusc | n ototuo | PI ANNING       |      |