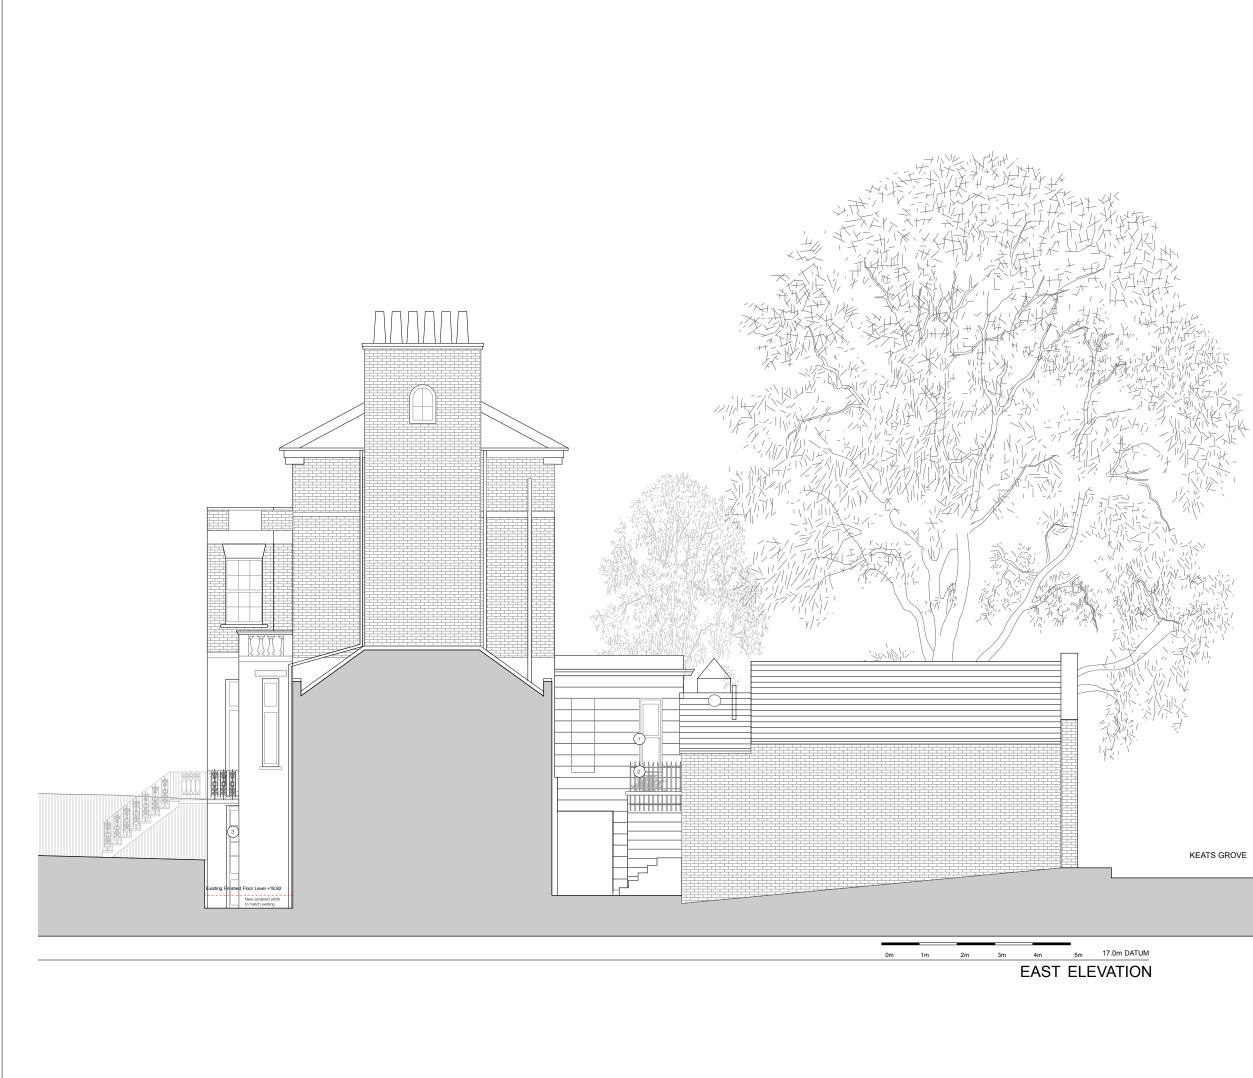

 This drawing must not
The contractor is to check all of NOTE t be scale

(1)(a)

For new materials and finishes refer to detailed dra

ammerite painted railings with recor

section of wall below existing window sill and fr ardwood single glazed doors and frames with moulding to match existing and form new sill to painted door.

| no.                               | revision                                                                           | date               |            |  |  |  |
|-----------------------------------|------------------------------------------------------------------------------------|--------------------|------------|--|--|--|
| dwg type PROPOSED                 |                                                                                    |                    |            |  |  |  |
| dwg status PLANNING               |                                                                                    |                    |            |  |  |  |
| Sacks Maguire Architects          |                                                                                    |                    |            |  |  |  |
|                                   | 155A Regents Park Road London NW1 8BB<br>Telephone 020 7722 9298 Fax 020 7586 9059 |                    |            |  |  |  |
|                                   | Project                                                                            |                    |            |  |  |  |
| 4 KEATS GROVE, NW3 2RT            |                                                                                    |                    |            |  |  |  |
| Title Proposed Elevation 3 - East |                                                                                    |                    |            |  |  |  |
| Client Mr. Marcus Piggott         |                                                                                    |                    |            |  |  |  |
| scal                              | le 1 : 50 @ A1<br>1 : 100 @ A3                                                     | drawn<br>AD        | DEC 2014   |  |  |  |
| job                               | number<br>603                                                                      | drawing number 202 | revision * |  |  |  |