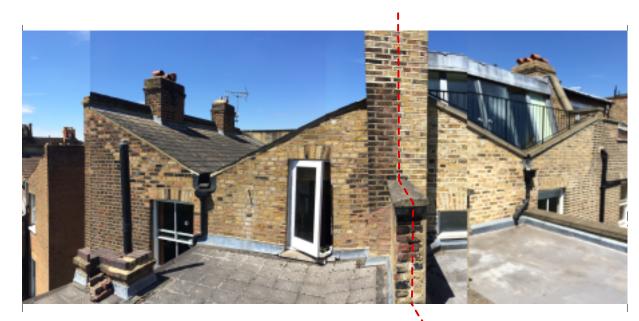

IMAGE 03 - Rear garden at 65 South Hill Park looking due South from rear

IMAGE 05 - View of Oliver Court building directly across street from 65 South Hill Park

revisions

IMAGE 04 - Existing butterfly roof profile and third floor extension at neighbouring property 67 South Hill Park