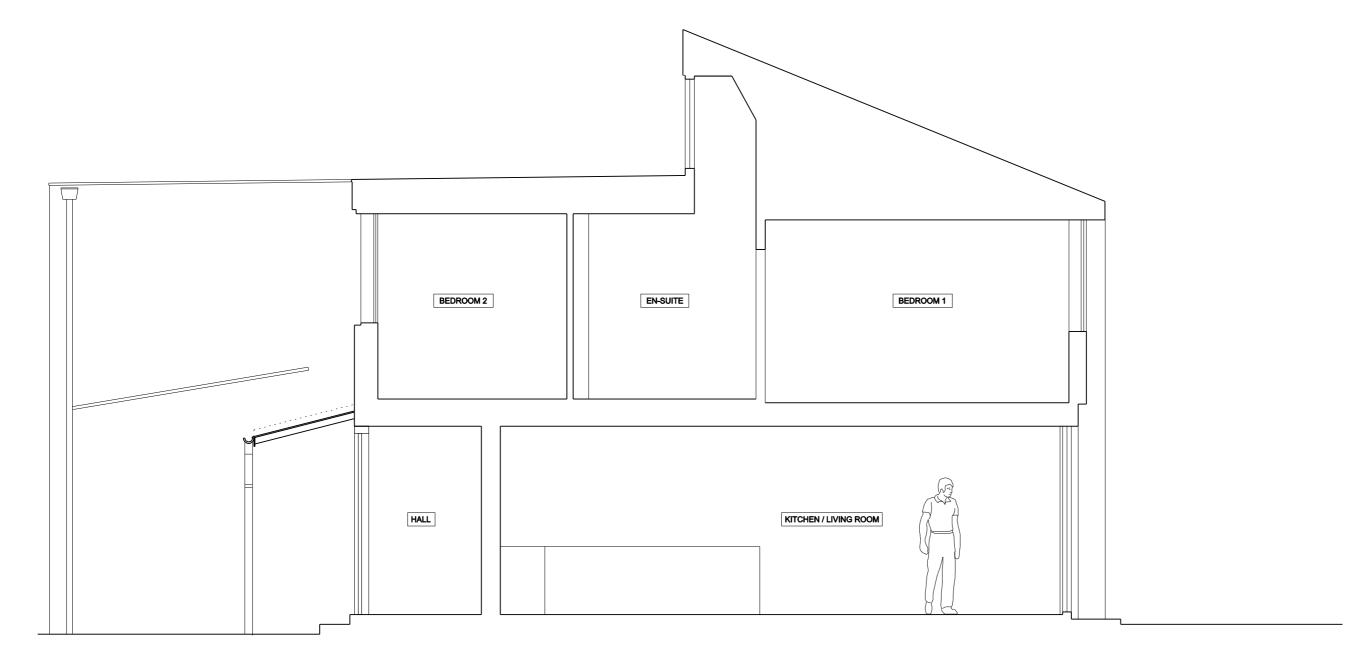

11200|A|P|003|-

0 1 2 3 4 5

info@francisarchitects.co.uk www.francisarchitects.co.uk

Discipline View Drawing No. Rev.

36C ARKWRIGHT ROAD Client Marion Bloch

Date 17.06.14 Scale 1:50 at A3

SECTION A

Drawn MC Checked JH Approved NF

Status AS EXISTING

11200|A|S|010|-

0 1 2 3 4

0 1 2 3 4

01 FRONT ELEVATION SCALE 1:50

02 REAR ELEVATION SCALE 1:50

FRANCIS | ARCHITECTS

.