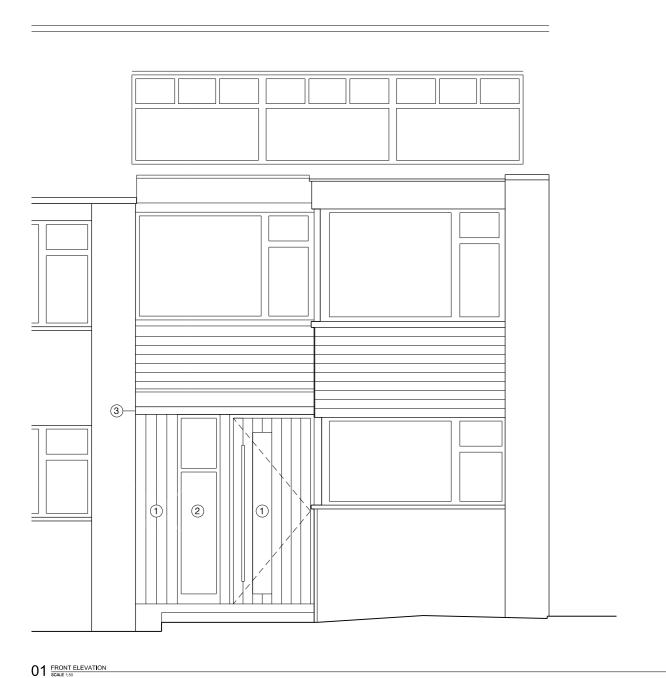

Status AS EXISTING

11200|A|S|010|-

0 1 2 3 4

0 1 2 3 4

01 FRONT ELEVATION SCALE 1:50

02 REAR ELEVATION SCALE 1:50

FRANCIS | ARCHITECTS

.

## Materials:

- Decorated timber panels, glazed door and window.
- 2. Frosted glass.
- 3. PPC metal and glass canopy.

| В   | 12.01.15 | First Floor Extension Removed |
|-----|----------|-------------------------------|
| Α   | 05.01.15 | Conservatory Removed          |
| -   | 17.06.14 | First Drawn                   |
| Ray | Data     | Description                   |

22-24 KINGSFORD STRE LONDON NW5 -020 3411 46

36C ARKWRIGHT ROAD

Client Marlon Bloch

Date 17.06.14 Scale 1:50 at A3

Title

ELEVATIONS

Drawn MC Checked JH Approved NF

Status AS PROPOSED

Project Discipline View Drawing No. Rev.

1 1 2 0 0 | A | E | 1 2 0 | B

0 1 2 3 4 5