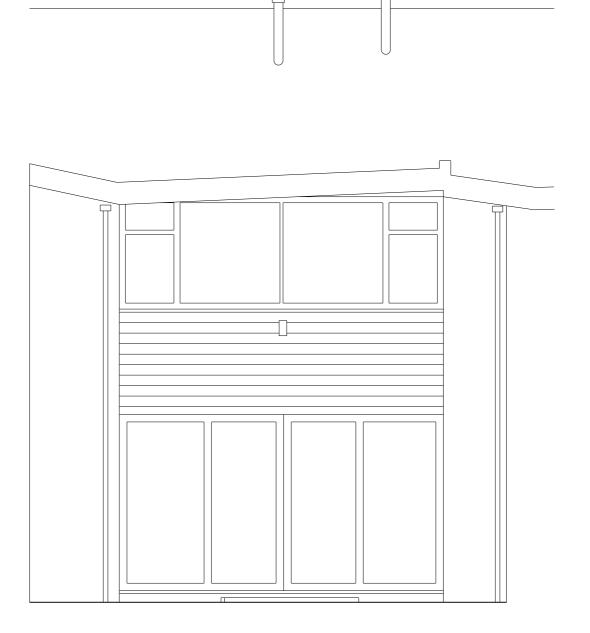

Status AS EXISTING

11200|A|S|010|-

0 1 2 3 4

0 1 2 3 4

01 FRONT ELEVATION SCALE 1:50

02 REAR ELEVATION SCALE 1:50

FRANCIS | ARCHITECTS

.

Drawn MC Checked JH Approved NF

Status AS PROPOSED

Discipline View Drawing No. Rev.

11200|A|S|110|B

0 1 2 3 4

02 REAR ELEVATION SCALE 1:50

FRANCIS | ARCHITECTS

Not

22-24 KINGSFORD STRE LONDON NW5 -020 3411 46

36C ARKWRIGHT ROAD

Client Marlon Bloch

Date 17.06.14 Scale 1:50 at A3

Title

ELEVATIONS

Drawn MC Checked JH Approved NF

Status AS PROPOSED

Project Discipline View Drawing No. Rev.

1 1 2 0 0 | A | E | 1 2 0 | B

0 1 2 3 4 5