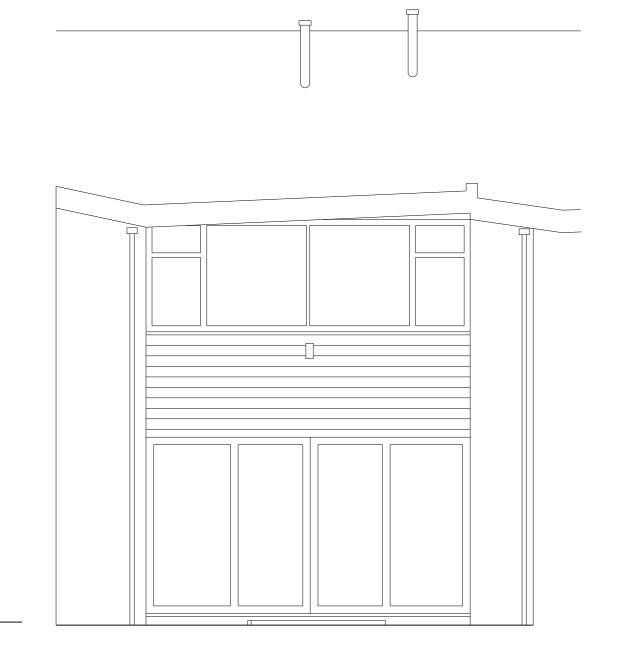

Status AS EXISTING

11200|A|S|010|-

0 1 2 3 4

0 1 2 3 4

01 FRONT ELEVATION SCALE 1:50

02 REAR ELEVATION SCALE 1:50

FRANCIS | ARCHITECTS

.

Client Marion Bloch

Date 17.06.14 Scale 1:50 at A3

Title

ELEVATIONS

Drawn MC Checked JH Approved NF

Status AS EXISTING

Project Discipline View Drawing No. Rev.

11200|A|E|020|-