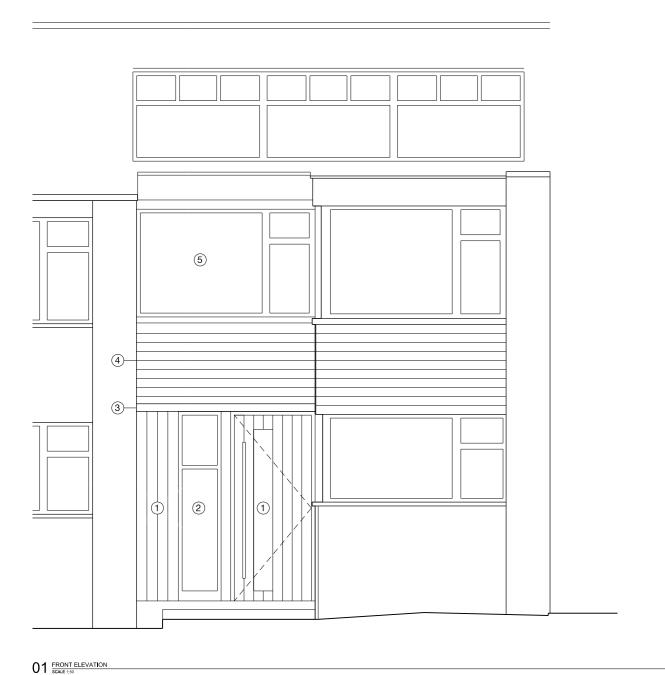

## Materials:

- Decorated timber panelled glazed door and window.
- 2. Frosted glass.
- 3. PPC metal and glass canopy.
- 4. Panels to match existing.
- 5. Window to match existing.

22-24 KINGSFORD STRI LONDON NW5 020 3411 4