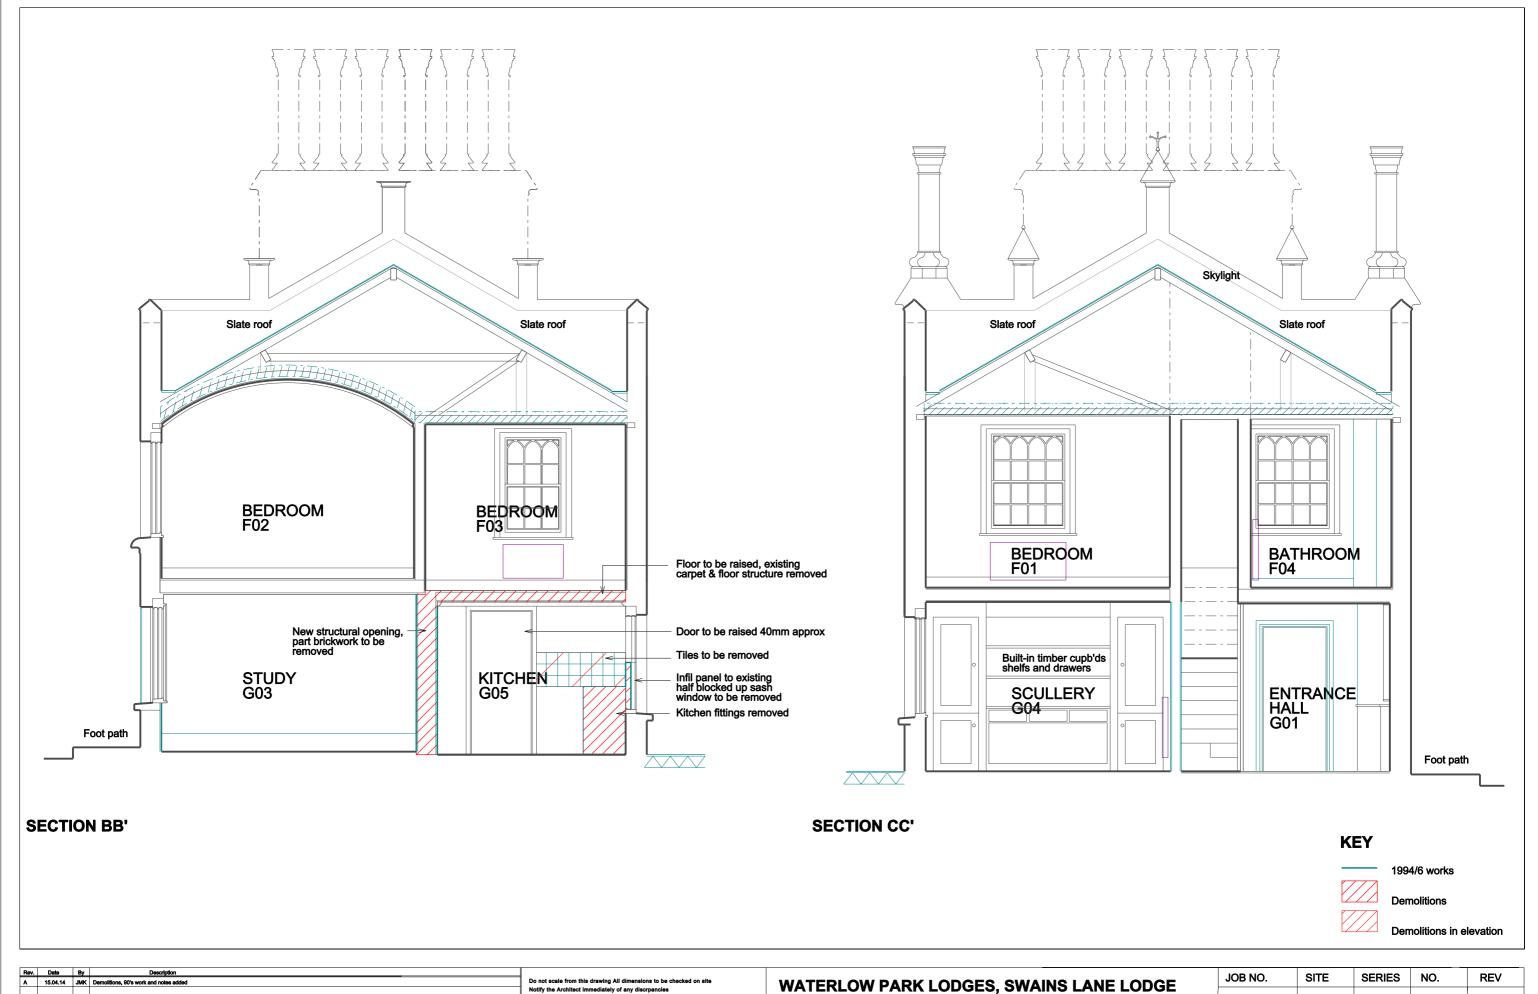

DRAWING: EXISTING SECTIONS BB' AND CC'

| SCALE | : 1:25 AT A1, 1:50 AT A3 |
|-------|--------------------------|
| DATE  | : 16.10.13               |

| JOB NO. | SITE | SERIES | NO. | REV |
|---------|------|--------|-----|-----|
| 312     | S    | X      | 04  | A   |