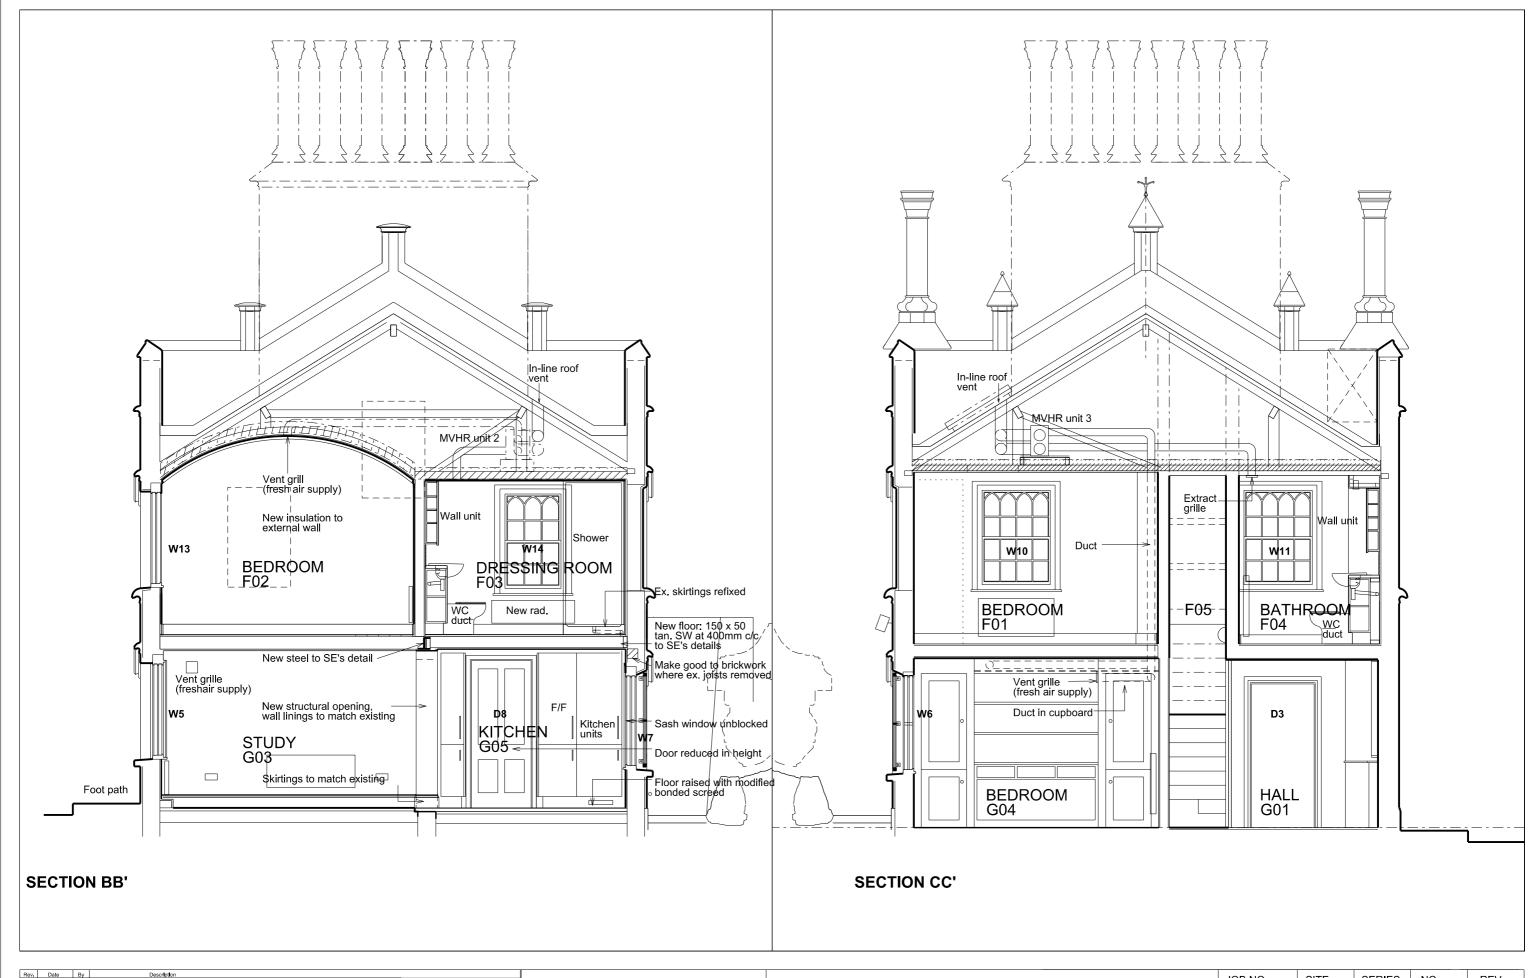

## WATERLOW PARK LODGES, SWAINS LANE LODGE

DRAWING: PROPOSED SECTIONS BB' AND CC'

SCALE

DATE

| NG: | PROPOSED SECTIONS BB AND CC |
|-----|-----------------------------|
| :   | 1:25 AT A1, 1:50 AT A3      |
| :   | 16.10.13                    |