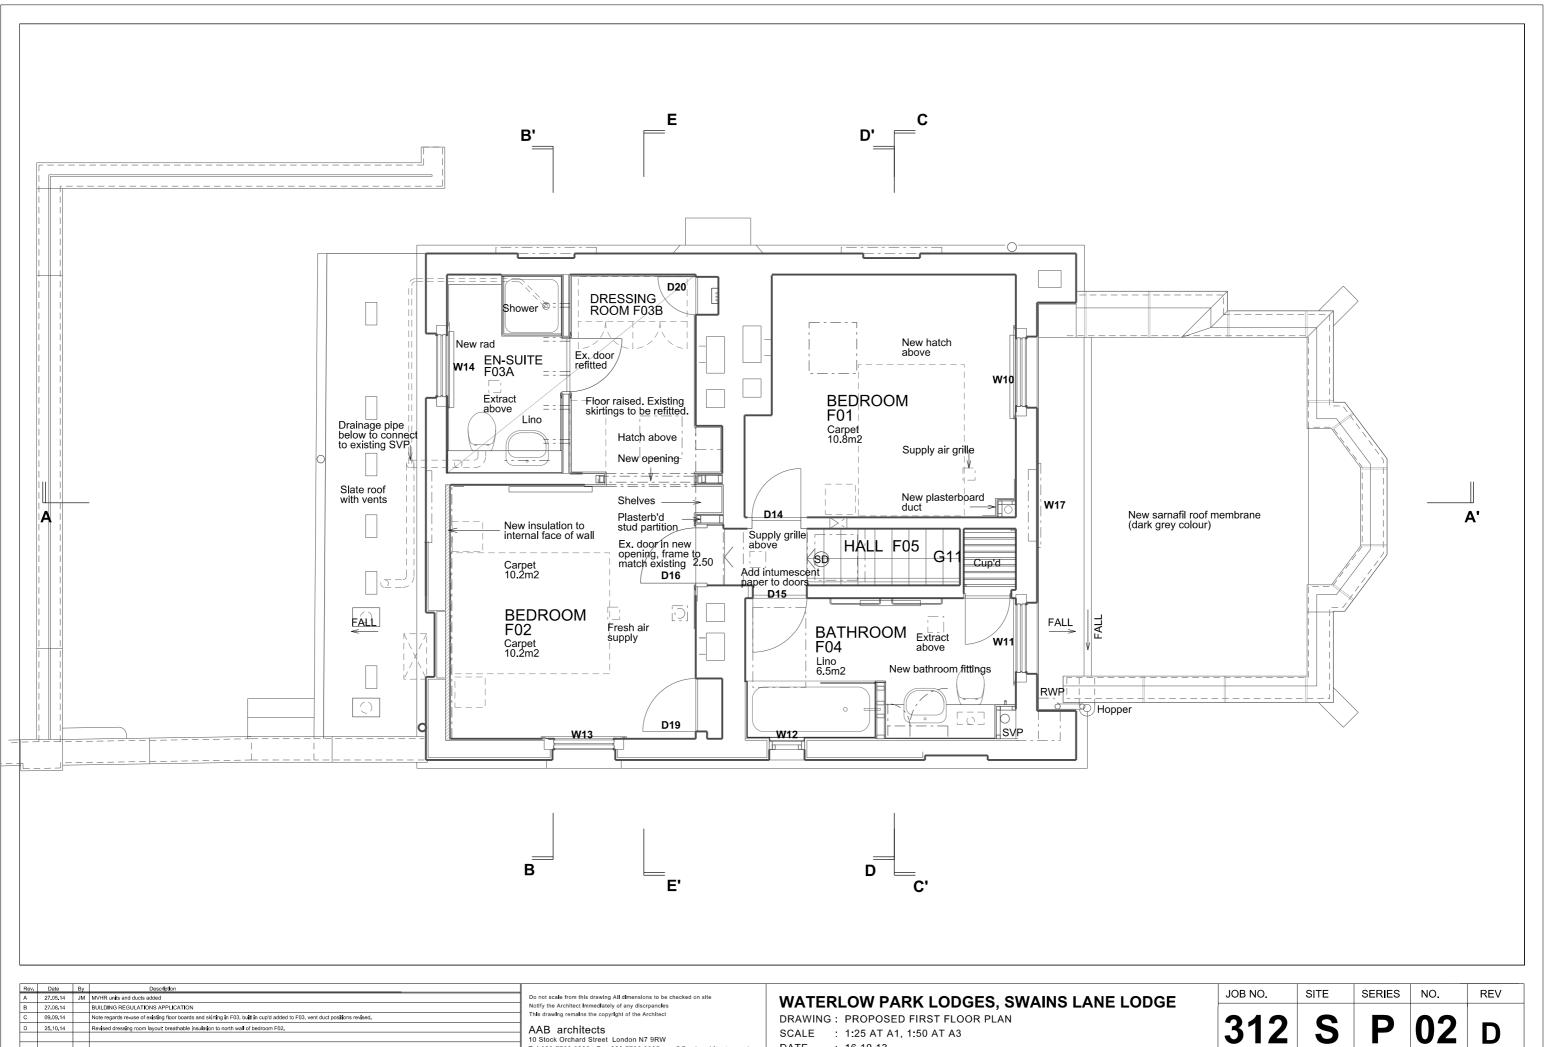

| Rev. | Date     | By Description                                                                                                              |                                                                                                                                                                                                                                                                                                          |                               |
|------|----------|-----------------------------------------------------------------------------------------------------------------------------|----------------------------------------------------------------------------------------------------------------------------------------------------------------------------------------------------------------------------------------------------------------------------------------------------------|-------------------------------|
| A    | 27.05.14 | JM MVHR units and ducts added                                                                                               | Do not scale from this drawing All dimensions to be checked on site   Notify the Architect Immediately of any discrpancies   This drawing remains the copyright of the Architect   AAB architects   10 Stock Orchard Street London N7 9RW   Tel 020 7700 6265 Fax 020 7700 6365 mail@aabarchitects.co.uk | WATERLOW PARK LOD             |
| в    | 27.08.14 | BUILDING REGULATIONS APPLICATION                                                                                            |                                                                                                                                                                                                                                                                                                          | WATERLOW FARELOD              |
| С    | 09.09.14 | Note regards re-use of existing floor boards and skirting in F03, built in cup'd added to F03, vent duct positions revised. |                                                                                                                                                                                                                                                                                                          | DRAWING : PROPOSED FIRST FL   |
| D    | 25.10.14 | Revised dressing room layout; breathable insulation to north wall of bedroom F02.                                           |                                                                                                                                                                                                                                                                                                          | SCALE : 1:25 AT A1, 1:50 AT A |
|      |          |                                                                                                                             |                                                                                                                                                                                                                                                                                                          | DATE : 16.10.13               |