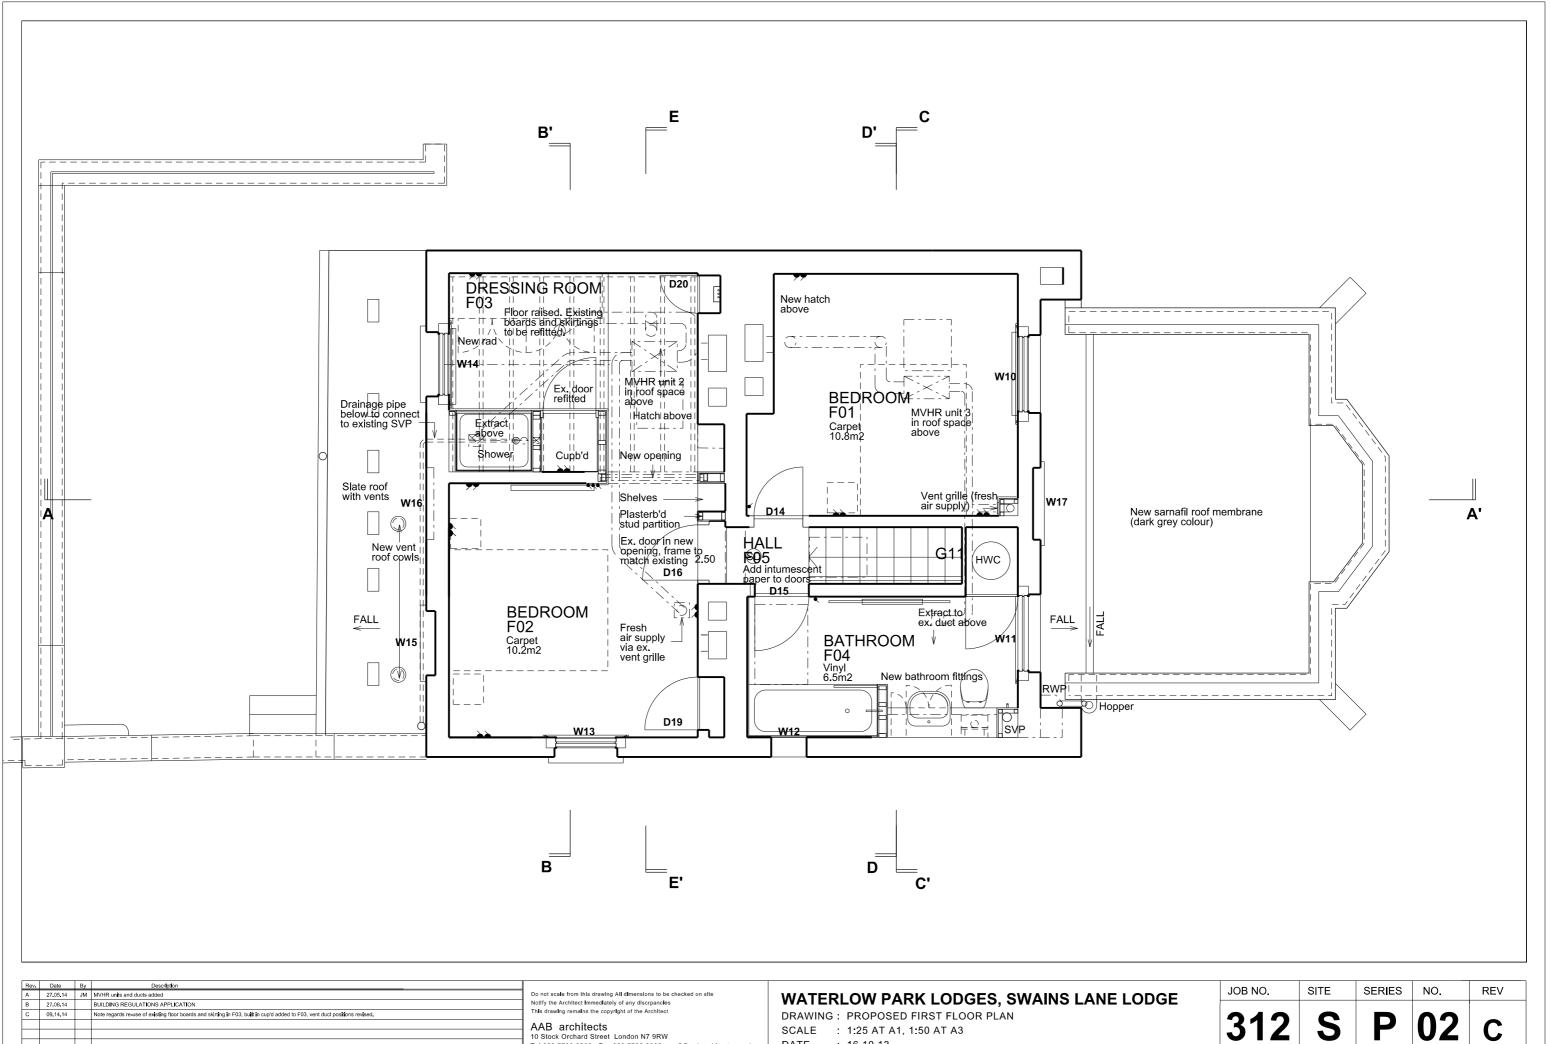

| Rev | Date     | By | Description                                                                                                                |                                                                                                                                                                                                                                                                                                          |                                     |
|-----|----------|----|----------------------------------------------------------------------------------------------------------------------------|----------------------------------------------------------------------------------------------------------------------------------------------------------------------------------------------------------------------------------------------------------------------------------------------------------|-------------------------------------|
| A   | 27.05.14 | JM | MVHR units and ducts added                                                                                                 | Do not scale from this drawing All dimensions to be checked on site   Notify the Architect Immediately of any discrpancies   This drawing remains the copyright of the Architect   AAB architects   10 Stock Orchard Street London N7 9RW   Tel 020 7700 6265 Fax 020 7700 6365 mail@aabarchitects.co.uk | WATERLOW PARK LODGES, S             |
| В   | 27.08.14 |    | BUILDING REGULATIONS APPLICATION                                                                                           |                                                                                                                                                                                                                                                                                                          |                                     |
| С   | 09.14.14 |    | Note regards re-use of existing floor boards and skining in F03, built in cup'd added to F03, vent duct positions revised. |                                                                                                                                                                                                                                                                                                          | DRAWING : PROPOSED FIRST FLOOR PLAN |
|     |          |    |                                                                                                                            |                                                                                                                                                                                                                                                                                                          | 00415 . 4:05 AT 44 4:50 AT 40       |
|     |          |    |                                                                                                                            |                                                                                                                                                                                                                                                                                                          | SCALE : 1:25 AT A1, 1:50 AT A3      |
|     |          |    |                                                                                                                            |                                                                                                                                                                                                                                                                                                          | DATE : 16,10,13                     |
|     |          |    |                                                                                                                            |                                                                                                                                                                                                                                                                                                          |                                     |