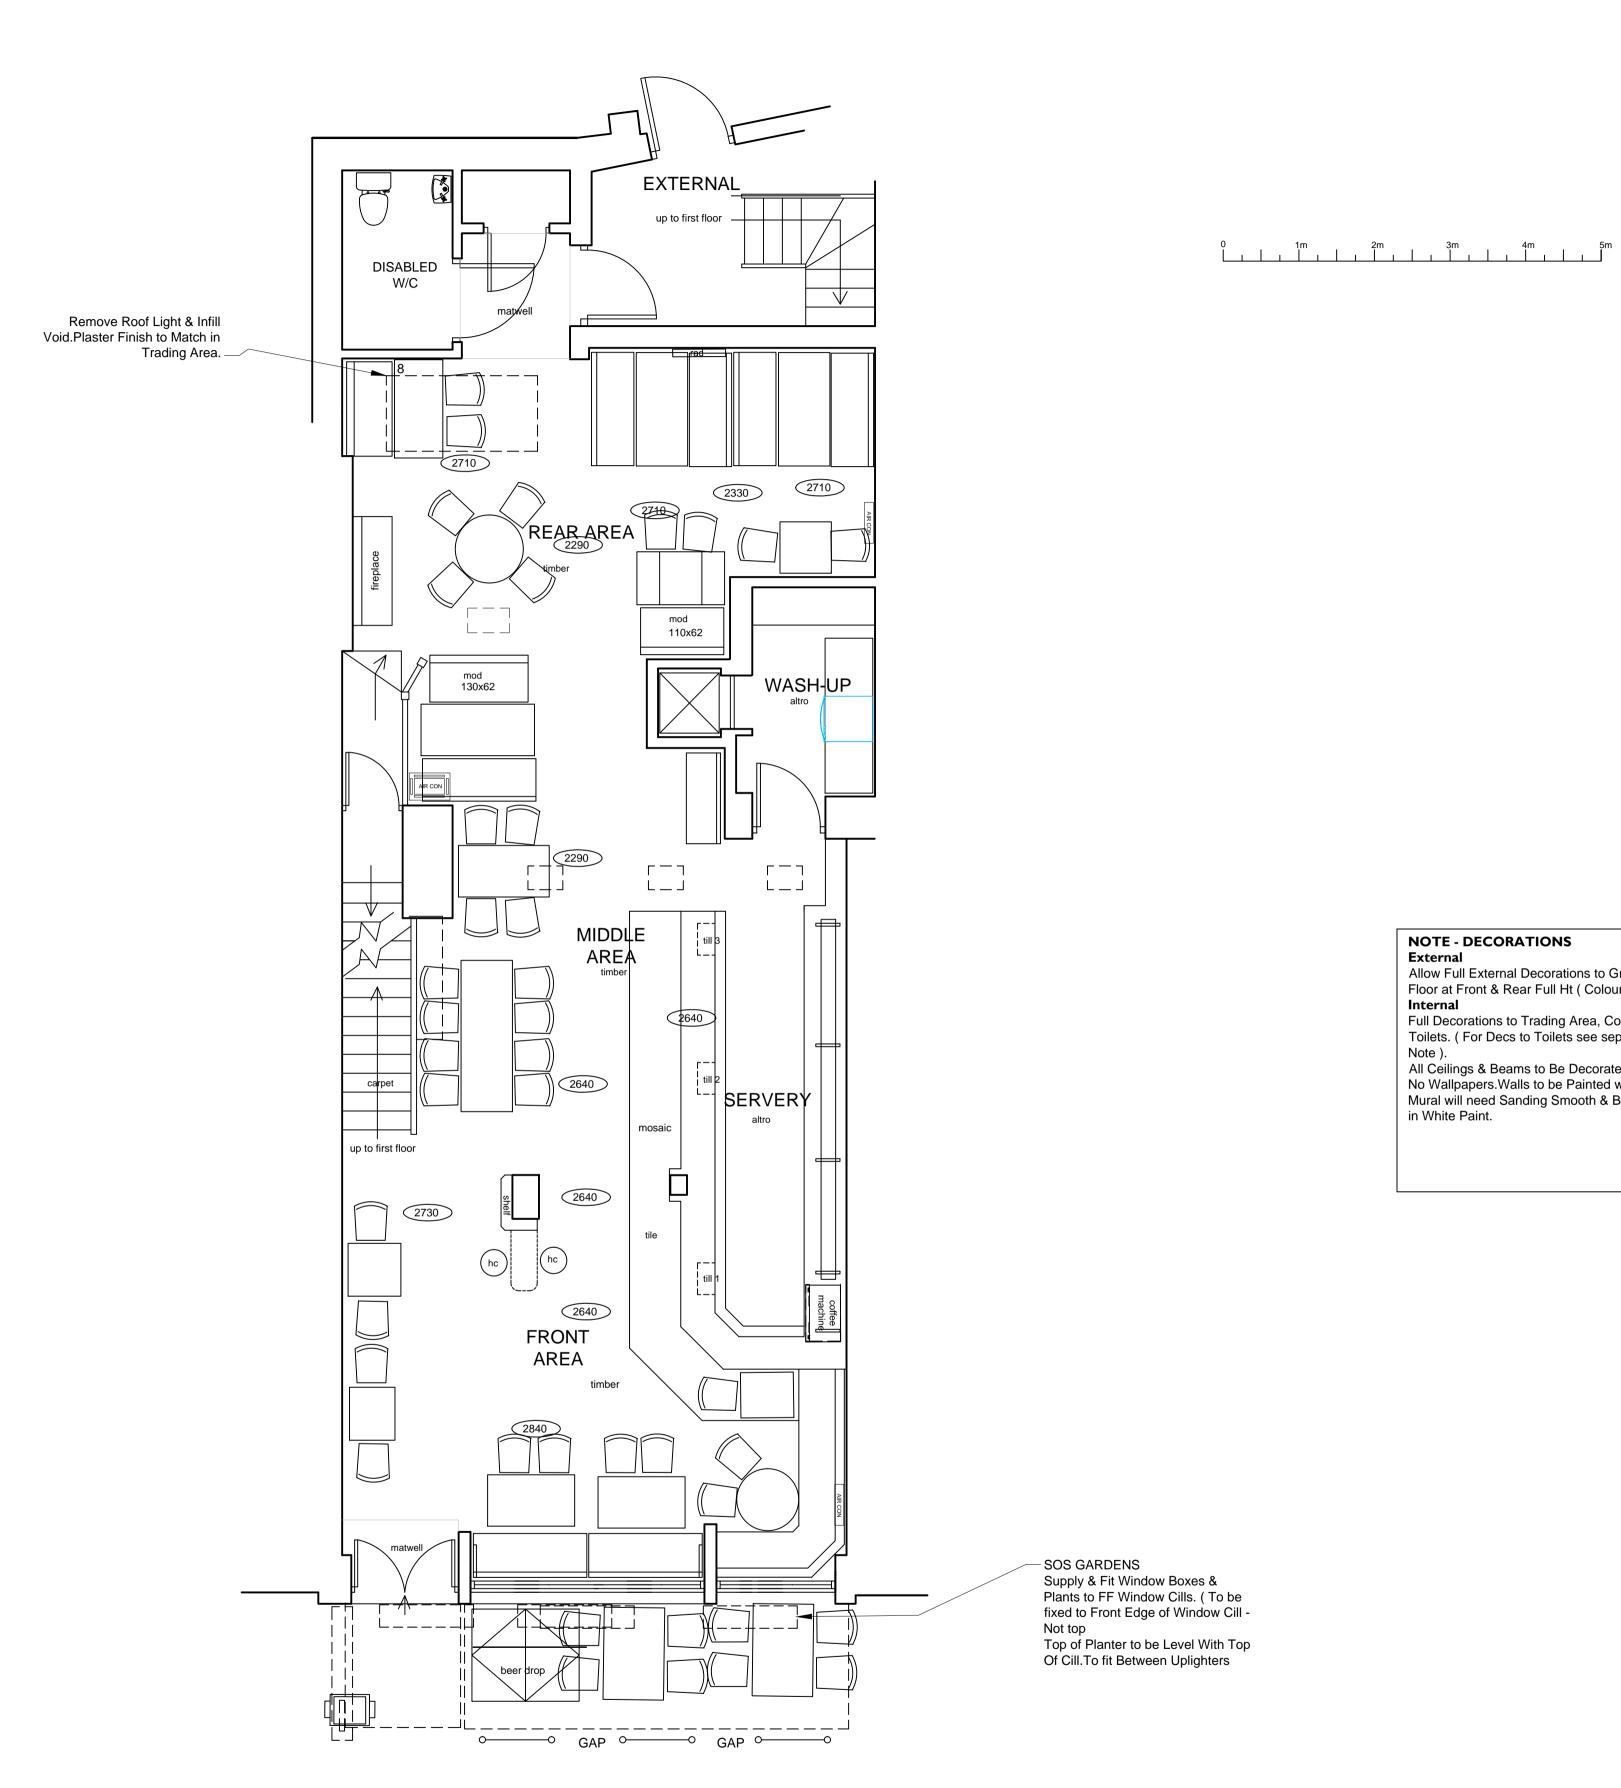

NOTE - DECORATIONS

External
Allow Full External Decorations to Ground
Floor at Front & Rear Full Ht ( Colours TBA )

Full Decorations to Trading Area, Corridors & Toilets. (For Decs to Toilets see separate Note).

All Ceilings & Beams to Be Decorated.

No Wallpapers.Walls to be Painted with New

Mural will need Sanding Smooth & Based Out
in White Paint.

Summit House, Horsecroft Road, The Pinnacles, Harlow, Essex. CM19 5BN Tel: 01279 433868. Fax: 01279 433869, E-Mail: pembrook@pembrook.co.uk Website: www.pembrook.co.uk

Client:

M&B

Project:

Prince of Wales Feathers 8 Warren Street London. W1T 5LD

Drawing Title:

PROPOSED GROUND FLOOR PLAN

Drawing No: 2903.01 Scale: 1:50 @ A1 & 1:100 @ A3

Date: 09.01.15

Drawn By:

Revision:

Drawing not to be scaled. Dimensions indicated must be checked on site before manufacture by contractor, any discrepancy should be reported immediately.

GROUND FLOOR PLAN AS PROPOSED