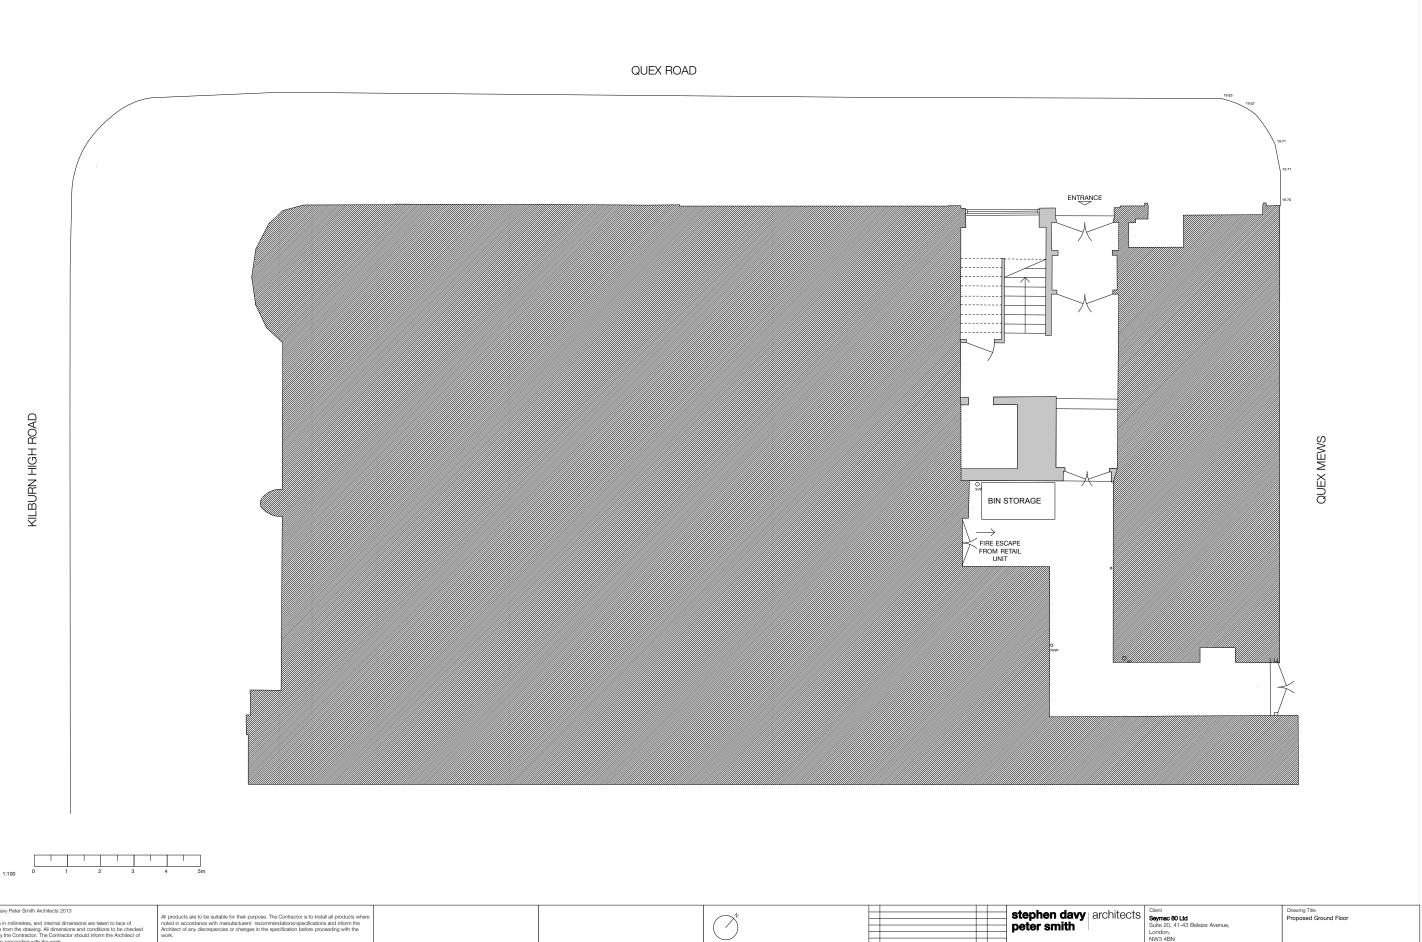

| don N1 6HX<br>021 | Project<br><b>Kilburn High Road</b><br>Merlin House<br>122-126 Kilburn High Road<br>London, NW6 4HY | Job No. Drawn By<br>1416 MG |                  | Scale<br>1:100 @ A3 |               |  |
|-------------------|-----------------------------------------------------------------------------------------------------|-----------------------------|------------------|---------------------|---------------|--|
|                   |                                                                                                     | Date<br>Oct 2014            | Checked By<br>RT |                     |               |  |
| .uk<br>.uk        |                                                                                                     | Drawing No. 1416(PL)111     |                  |                     | Revision<br>- |  |