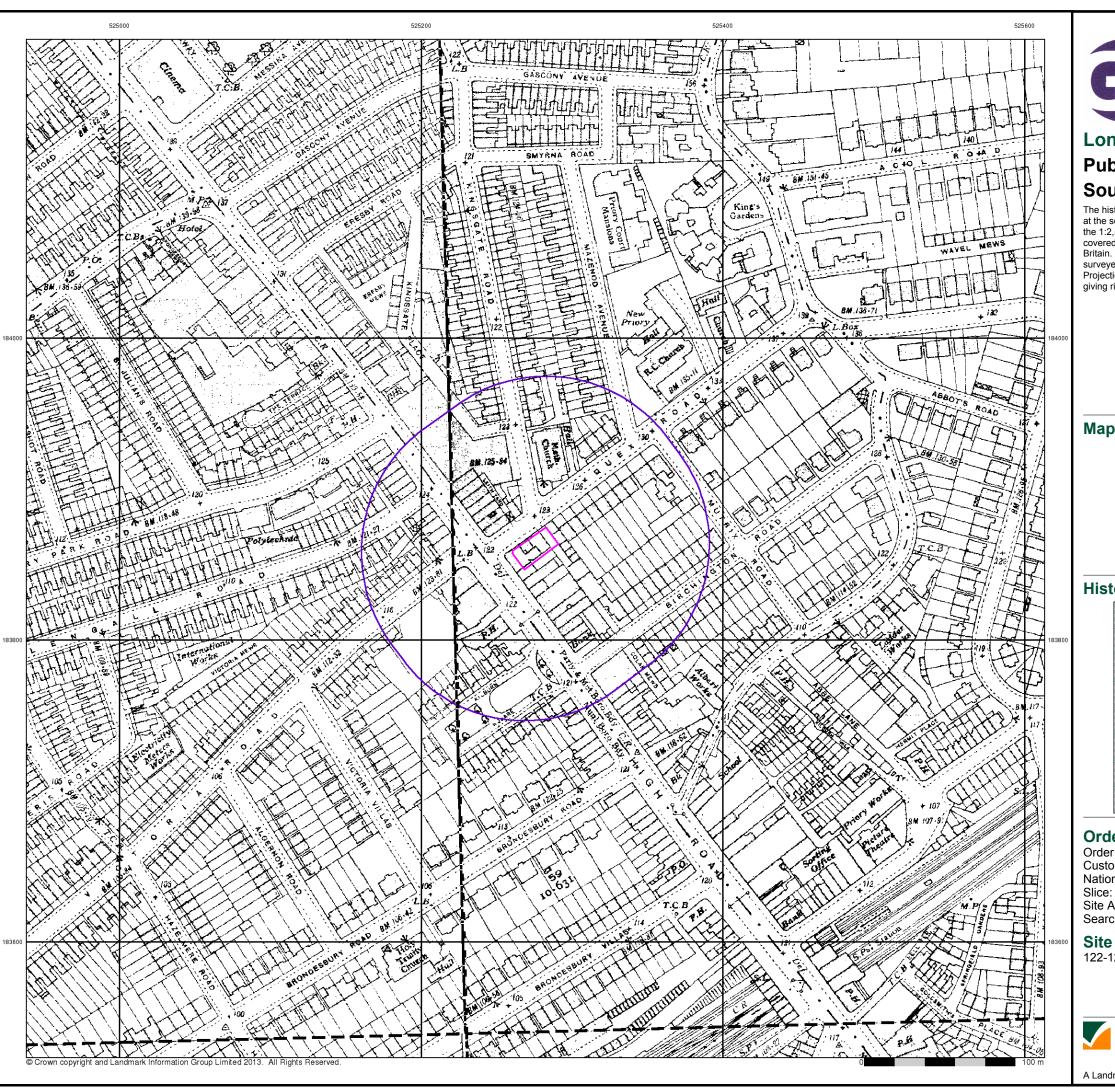

it covered the whole of what were considered to be the cultivated parts of Great Britain. The published date given below is often some years later than the surveyed date. Before 1938, all OS maps were based on the Cassini Projection, with independent surveys of a single county or group of counties, giving rise to significant inaccuracies in outlying areas.

### Map Name(s) and Date(s)



### **Historical Map - Segment A13**



### **Order Details**

Order Number: 53856922\_1\_1 Customer Ref: J14053 National Grid Reference: 525280, 183860

Slice:

Site Area (Ha): 0.05 Search Buffer (m): 100

#### **Site Details**

122-126 Kilburn High Road, LONDON, NW6 4HY



el: 0844 844 9952 lx: 0844 844 9951 eb: www.envirocheck.co.uk

A Landmark Information Group Service v47.0 03-Mar-2014 Page 4 of 17





### **Published 1935 - 1936** Source map scale - 1:2,500

The historical maps shown were reproduced from maps predominantly held at the scale adopted for England, Wales and Scotland in the 1840's. In 1854 the 1:2,500 scale was adopted for mapping urban areas and by 1896 it covered the whole of what were considered to be the cultivated parts of Great Britain. The published date given below is often some years later than the surveyed date. Before 1938, all OS maps were based on the Cassini Projection, with independent surveys of a single county or group of counties, giving rise to significant inaccuracies in outlying areas.

### Map Name(s) and Date(s)



### **Historical Map - Segment A13**



### **Order Details**

Order Number: 53856922\_1\_1 J14053 Customer Ref: National Grid Referen