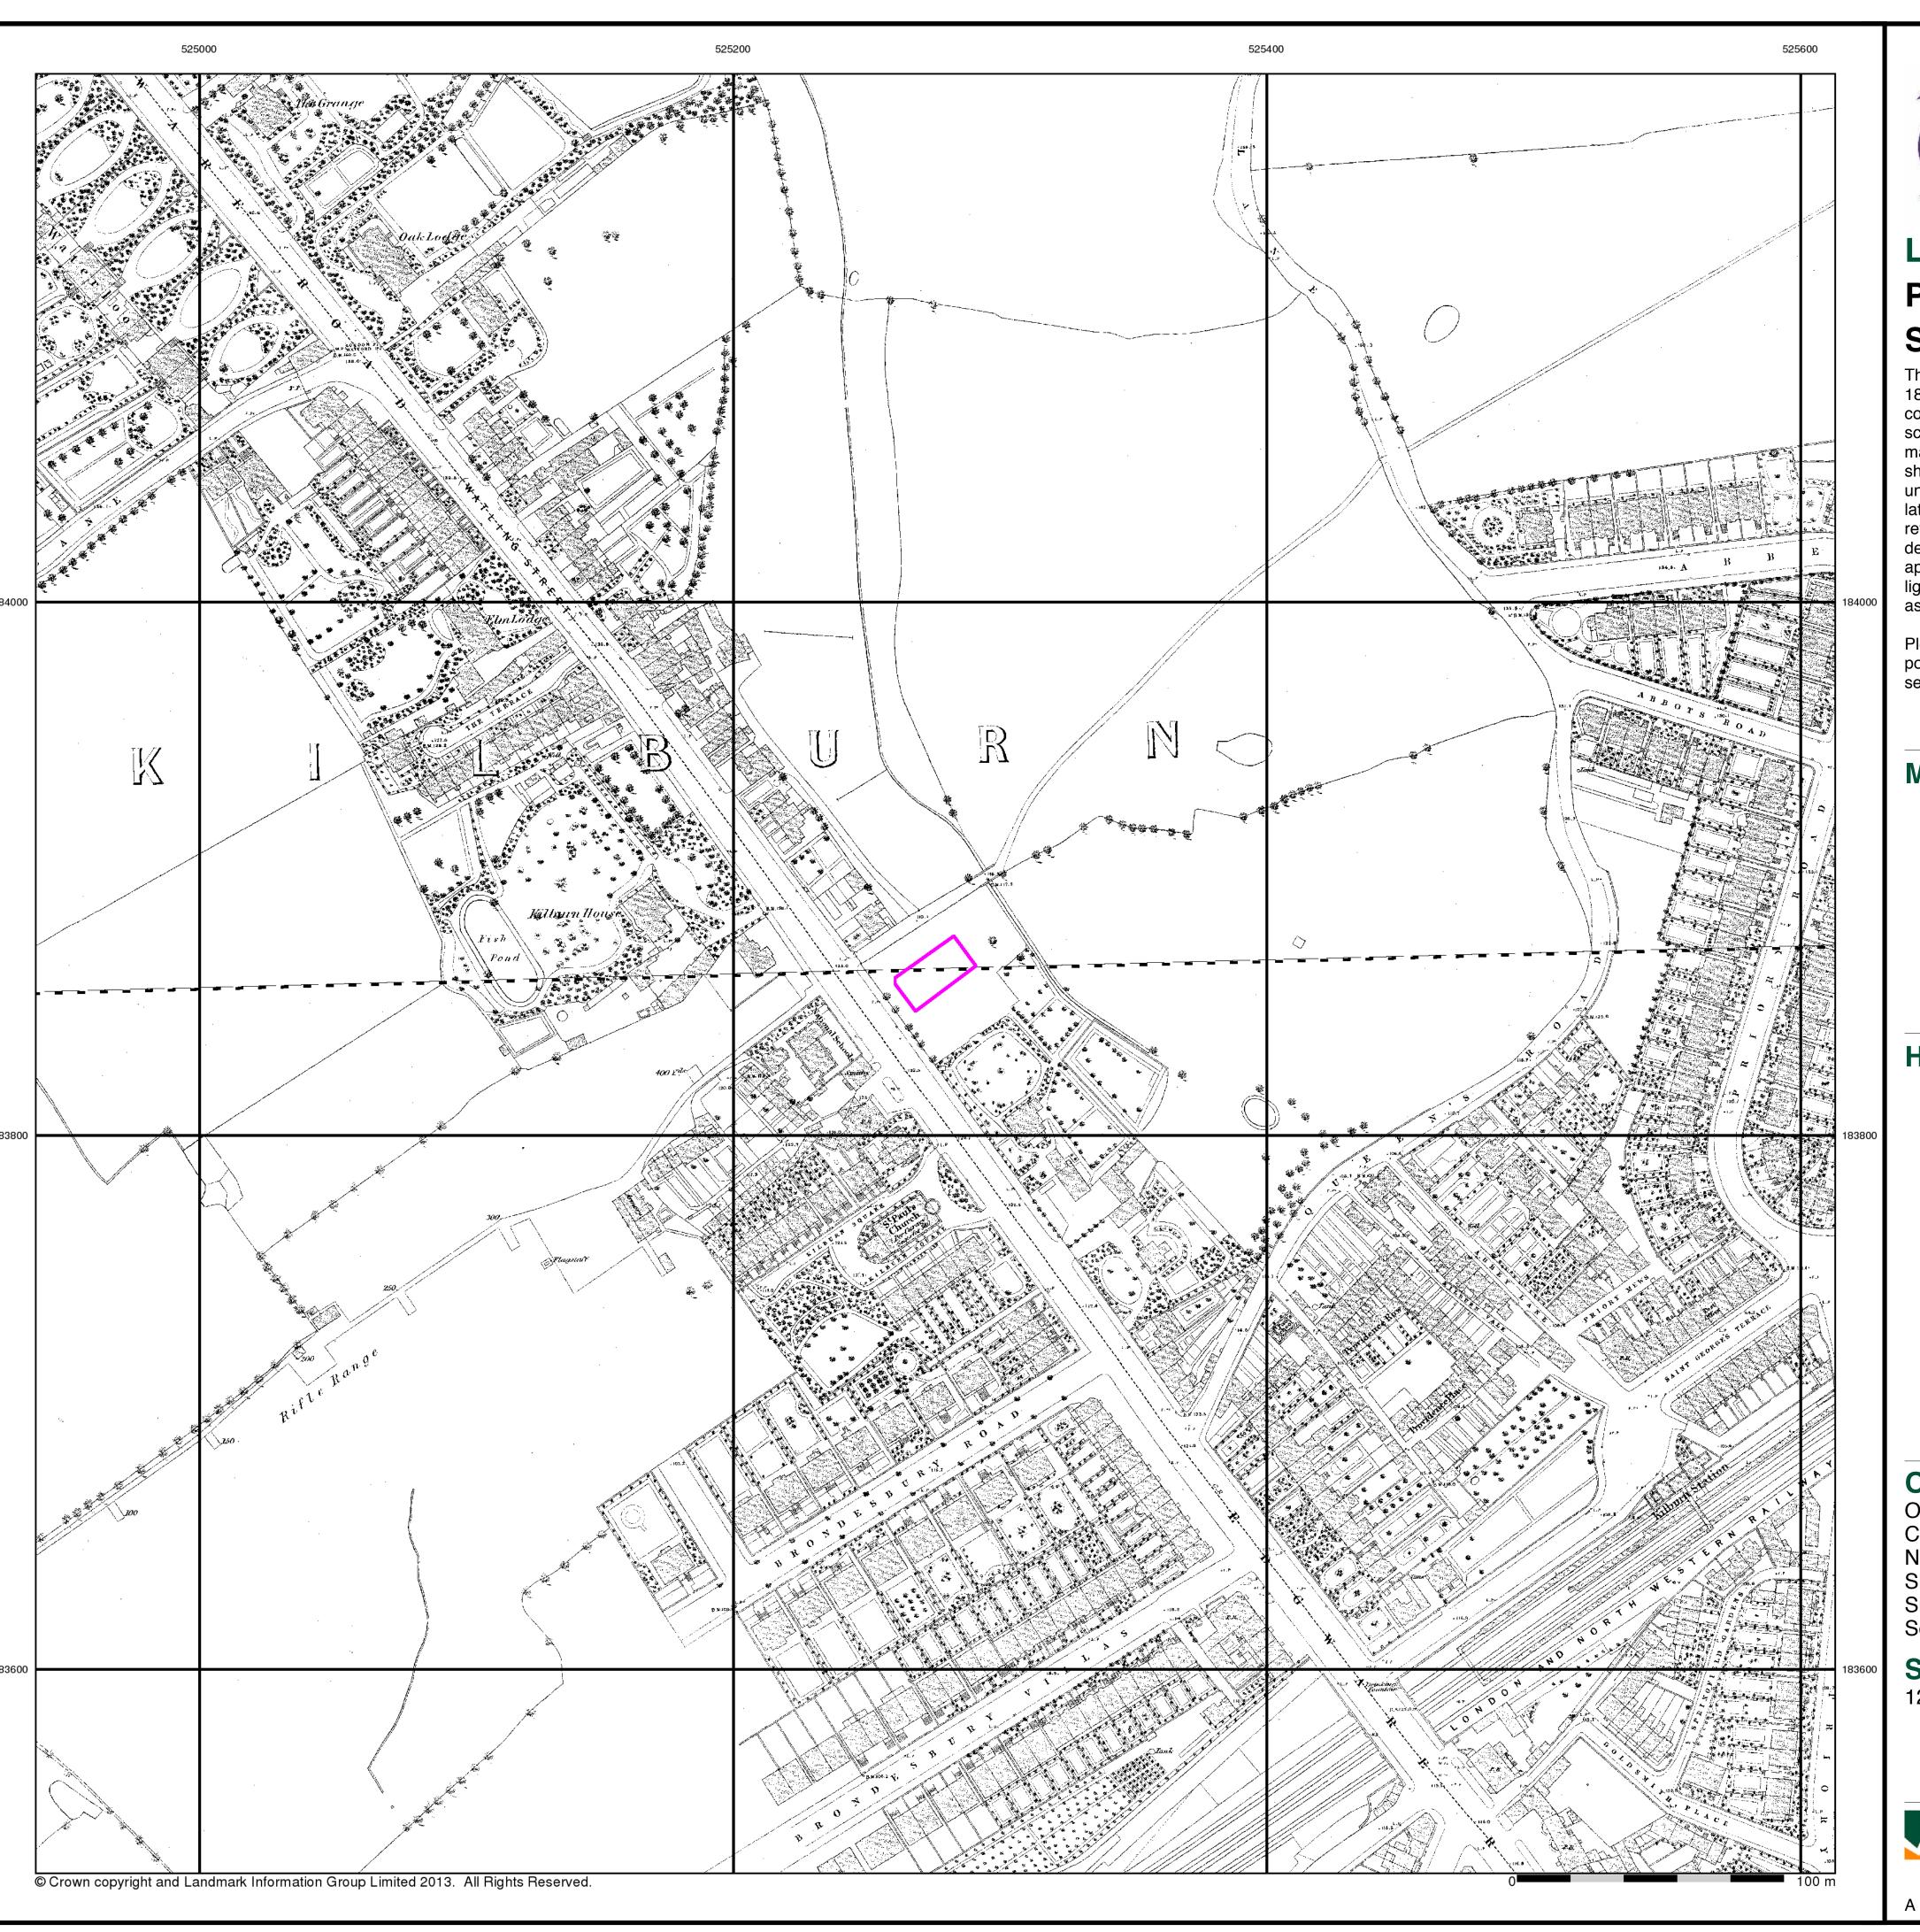

by 1896 it covered the whole of what were considered to be the cultivated parts of Great Britain. The published date given below is often some years later than the surveyed date. Before 1938, all OS maps were based on the Cassini Projection, with independent surveys of a single county or group of counties, giving rise to significant inaccuracies in outlying areas.

### Map Name(s) and Date(s)



### **Historical Map - Segment A13**



### **Order Details**

53856922\_1\_1 J14053 Order Number: **Customer Ref:** National Grid Reference: 525280, 183860

Slice:

Site Area (Ha): Search Buffer (m): 0.05 100

#### **Site Details**

122-126 Kilburn High Road, LONDON, NW6 4HY



0844 844 9952 0844 844 9951 www.envirocheck.co.uk

A Landmark Information Group Service v47.0 03-Mar-2014 Page 2 of 17





# **Published 1871 - 1872** Source map scale - 1:1,056

The 1:1056 scale of Ordnance Survey mapping was adopted from Ireland in 1848 and was used to survey towns with a population of over 4000, plus county towns of lesser population, in those counties mapped at the six-inch scale in 1841-55. The scale was the largest scale at which London was mapped by the Ordnance Survey and a 'skeleton' survey of the capital, showing little more than streets, street names, frontages and altitudes, was undertaken between 1848 and 1850. The majority of the 1:1056 surveys were later replaced by 1:500 surveys; although almost all the remainder were revised at this scale, sometimes more than once before 1895. The type of detail shown on the 1:1056 scale is broadly similar to that on 1:500; the apparent om