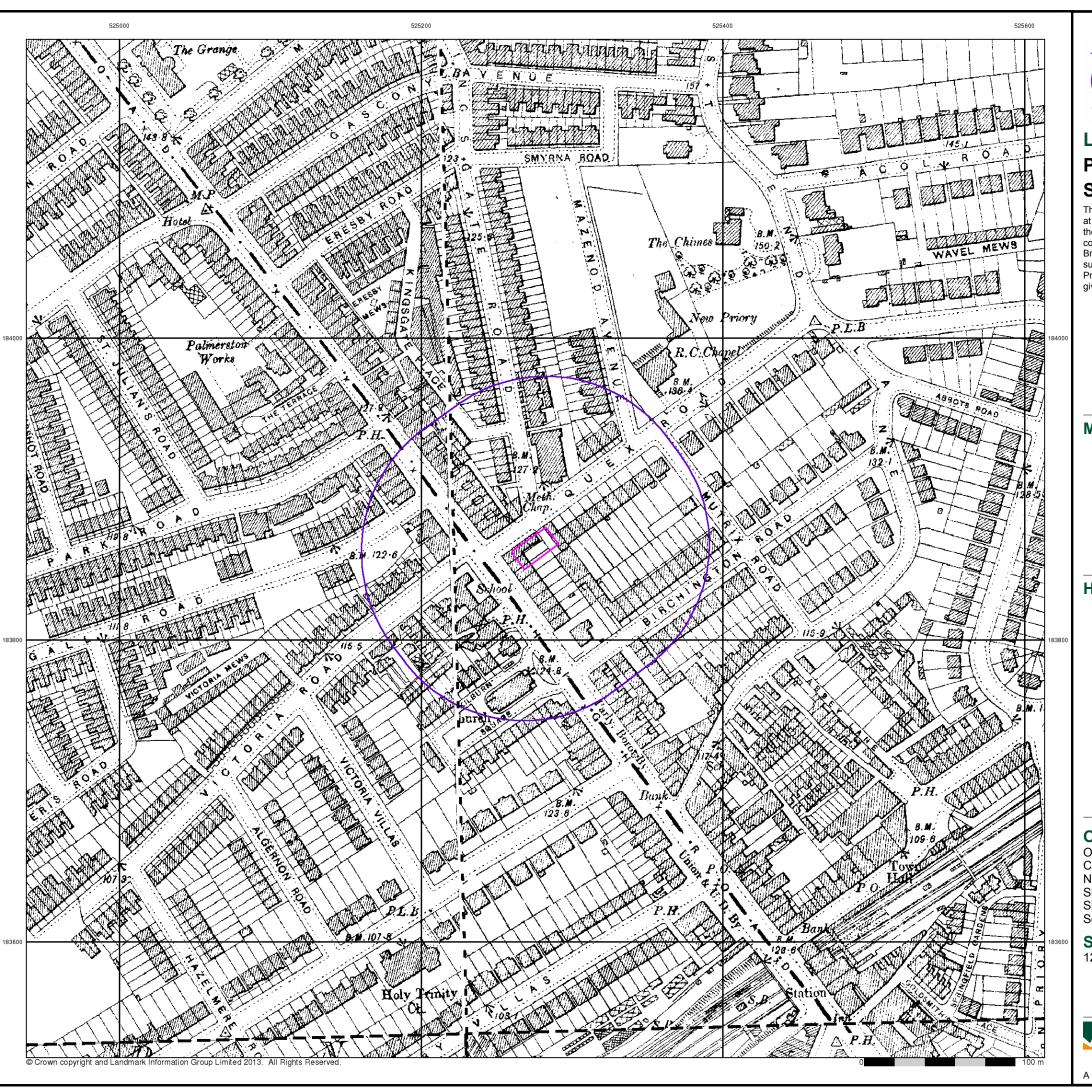

Page 25 of 44

| Map<br>ID | Details                                                                                                                                                                                                                                       | Quadrant<br>Reference<br>(Compass<br>Direction) | Estimated<br>Distance<br>From Site | Contact | NGR              |
|-----------|-----------------------------------------------------------------------------------------------------------------------------------------------------------------------------------------------------------------------------------------------|-------------------------------------------------|------------------------------------|---------|------------------|
| 83        | Contemporary Trade Directory Entries  Name: Brondes Dry Cleaners Location: 328b, Kilburn High Road, London, NW6 2QN Classification: Dry Cleaners Status: Active Positional Accuracy: Automatically positioned to the address                  | A17SE<br>(NW)                                   | 748                                | -       | 524809<br>184455 |
| 84        | Contemporary Trade Directory Entries  Name: Shades Dental Ceramics Location: 152, Willesden Lane, London, NW6 7TH Classification: Medical & Dental Laboratories Status: Inactive Positional Accuracy: Automatically positioned to the address | A12NW<br>(W)                                    | 738                                | -       | 524545<br>184039 |
| 84        | Contemporary Trade Directory Entries  Name: G R C Preservations Location: A, 152, Willesden Lane, London, NW6 7TH  Classification: Damp & Dry Rot Control Status: Inactive  Positional Accuracy: Automatically positioned to the address      | A12NW<br>(W)                                    | 743                                | -       | 524539<br>184038 |
| 85        | Contemporary Trade Directory Entries  Name: Brilliant Media Location: 173, West End Lane, London, NW6 2LY Classification: Printers Status: Active Positional Accuracy: Manually positioned to the address or location                         | A18NE<br>(N)                                    | 752                                | -       | 525507<br>184592 |
| 86        | Contemporary Trade Directory Entries  Name: The Machine Shop Location: 17, Peel Precinct, London, NW6 5BS Classification: Engineering Services Status: Active Positional Accuracy: Automatically positioned to the address                    | A8SW<br>(S)                                     | 757                                | -       | 525001<br>183139 |
| 87        | Contemporary Trade Directory Entries  Name: Willesden Autos Location: 11, Andover Place, London, NW6 5EF Classification: Garage Services Status: Inactive Positional Accuracy: Automatically positioned to the address                        | A9NW<br>(SE)                                    | 766                                | -       | 525679<br>183200 |
| 88        | Contemporary Trade Directory Entries  Name: Cleaningmasters Location: 11, Plympton Avenue, London, NW6 7TL Classification: Carpet, Curtain & Upholstery Cleaners Status: Active Positional Accuracy: Automatically positioned to the address  | A12NW<br>(W)                                    | 775                                | -       | 524529<br>184115 |
| 89        | Contemporary Trade Directory Entries  Name: Photo Station Ltd Location: 104, West End Lane, London, NW6 2LS Classification: Photographic Processors Status: Inactive  Positional Accuracy: Automatically positioned to the address            | A18NE<br>(N)                                    | 791                                | -       | 525541<br>184623 |
| 89        | Contemporary Trade Directory Entries  Name: Reliant Dry Cleaners Location: 118, West End Lane, London, NW6 2LS Classification: Dry Cleaners Status: Inactive Positional Accuracy: Automatically positioned to the address                     | A18NE<br>(N)                                    | 826                                | -       | 525539<br>184660 |
| 89        | Contemporary Trade Directory Entries  Name: Atlas Motorworks Location: 185, West End Lane, London, NW6 2LJ Classification: Car Body Repairs Status: Active Positional Accuracy: Automatically positioned to the address                       | A18NE<br>(N)                                    | 834                                | -       | 525504<br>184679 |
| 89        | Contemporary Trade Directory Entries  Name: W Farmer Location: 2-4, Blackburn Road, London, NW6 1RZ Classification: Printers Status: Inactive Positional Accuracy: Automatically positioned to the address                                    | A18NE<br>(N)                                    | 835                                | -       | 525543<br>184668 |
| 89        | Contemporary Trade Directory Entries  Name: Vervena Laser & Beauty Clinic Location: 126, West End Lane, London, NW6 1SA Classification: Electrolysis Status: Active Positional Accuracy: Automatically positioned to the address              | A18NE<br>(N)                                    | 858                                | -       | 525544<br>184691 |