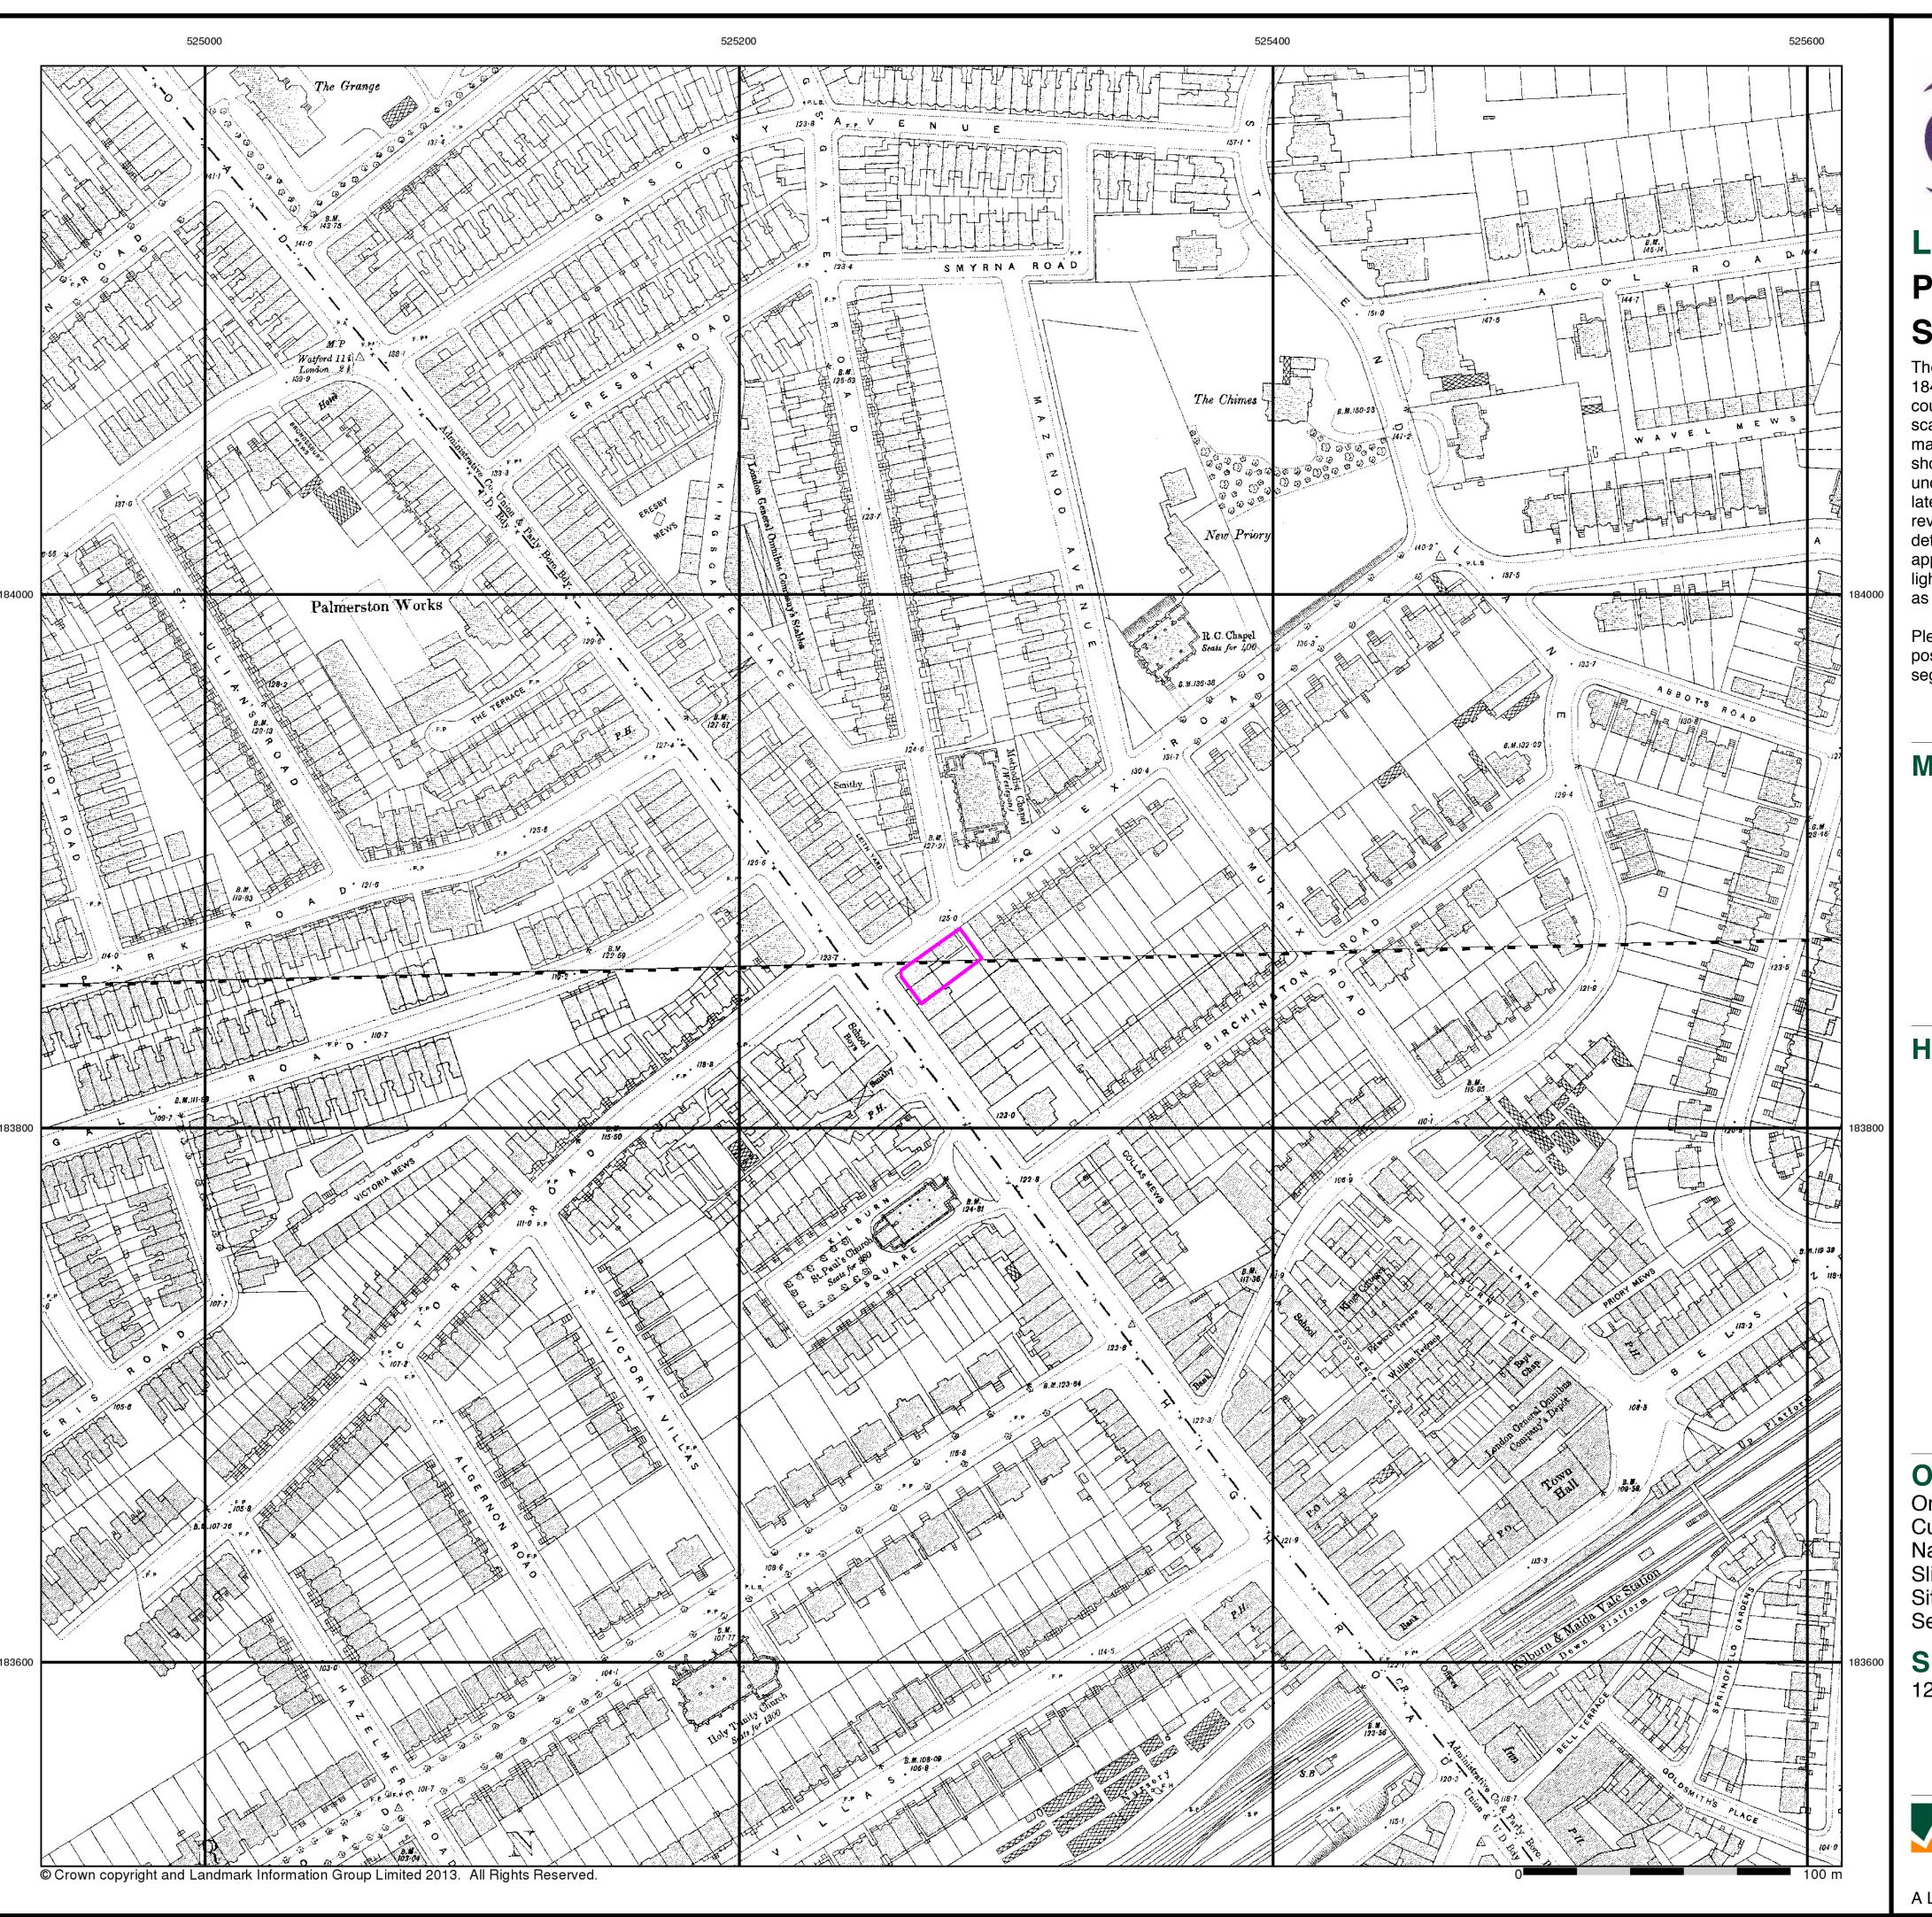

similar to that on 1:500; the apparent omission of minor details such as sewer access points and street lights may be as much a reflection of the generally earlier date of these plans, as of the specification of the map.

Please note: Due to the partial coverage of Historical Town Plans, it is possible that not all segments within an order will contain mapping. Only the segments that have Town Plan coverage will be generated.

## Map Name(s) and Date(s)



## **Historical Town Plan - Segment A13**



## **Order Details**

Order Number: 53856922\_1\_1 J14053 Customer Ref: National Grid Reference: 525280, 183860

Slice:

Site Area (Ha): Search Buffer (m):

## **Site Details**

122-126 Kilburn High Road, LONDON, NW6 4HY



Page 1 of 3

A Landmark Information Group Service v47.0 03-Mar-2014





# **Published 1894 - 1895** Source map scale - 1:1,056

The 1:1056 scale of Ordnance Survey mapping was adopted from Ireland in 1848 and was used to survey towns with a population of over 4000, plus county towns of lesser population, in those counties mapped at the six-inch scale in 1841-55. The scale was the largest scale at which London was mapped by the Ordnance Survey and a 'skeleton' survey of the capital, showing little more than streets, street names, frontages and altitudes, was undertaken between 1848 and 1850. The majority of the 1:1056 surveys were later replaced by 1:500 surveys; although almost all the remainder were revised at this scale, sometimes more than once before 1895. The type of detail shown on the 1:1056 scale is broadly similar to that on 1:500; the apparent om