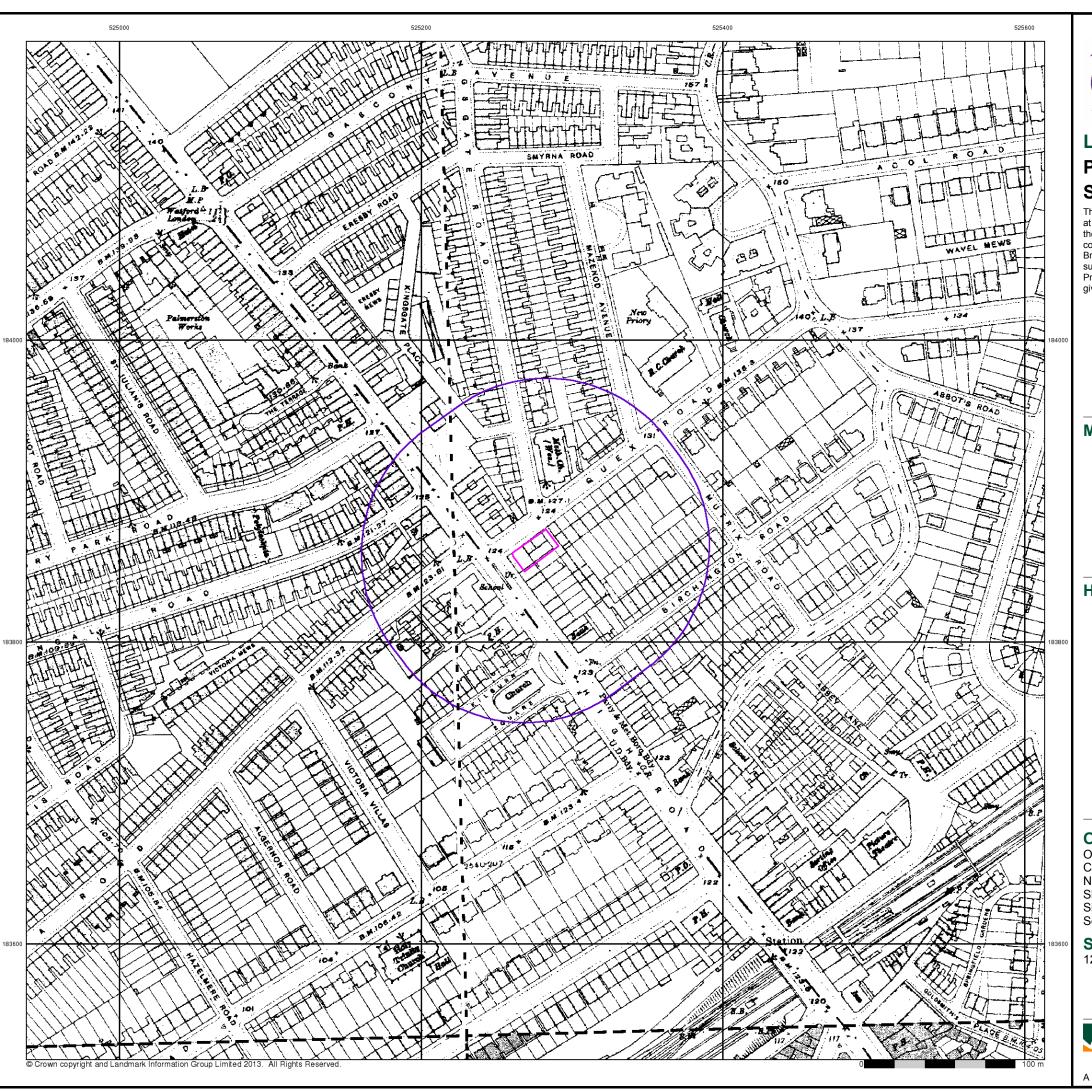

Page 25 of 44

| Map<br>ID | Details                                                                                                                                                                                                                                       | Quadrant<br>Reference<br>(Compass<br>Direction) | Estimated<br>Distance<br>From Site | Contact | NGR              |
|-----------|-----------------------------------------------------------------------------------------------------------------------------------------------------------------------------------------------------------------------------------------------|-------------------------------------------------|------------------------------------|---------|------------------|
| 83        | Contemporary Trade Directory Entries  Name: Brondes Dry Cleaners Location: 328b, Kilburn High Road, London, NW6 2QN Classification: Dry Cleaners Status: Active Positional Accuracy: Automatically positioned to the address                  | A17SE<br>(NW)                                   | 748                                | -       | 524809<br>184455 |
| 84        | Contemporary Trade Directory Entries  Name: Shades Dental Ceramics Location: 152, Willesden Lane, London, NW6 7TH Classification: Medical & Dental Laboratories Status: Inactive Positional Accuracy: Automatically positioned to the address | A12NW<br>(W)                                    | 738                                | -       | 524545<br>184039 |
| 84        | Contemporary Trade Directory Entries  Name: G R C Preservations Location: A, 152, Willesden Lane, London, NW6 7TH  Classification: Damp & Dry Rot Control Status: Inactive  Positional Accuracy: Automatically positioned to the address      | A12NW<br>(W)                                    | 743                                | -       | 524539<br>184038 |
| 85        | Contemporary Trade Directory Entries  Name: Brilliant Media Location: 173, West End Lane, London, NW6 2LY Classification: Printers Status: Active Positional Accuracy: Manually positioned to the address or location                         | A18NE<br>(N)                                    | 752                                | -       | 525507<br>184592 |
| 86        | Contemporary Trade Directory Entries  Name: The Machine Shop Location: 17, Peel Precinct, London, NW6 5BS Classification: Engineering Services Status: Active Positional Accuracy: Automatically positioned to the address                    | A8SW<br>(S)                                     | 757                                | -       | 525001<br>183139 |
| 87        | Contemporary Trade Directory Entries  Name: Willesden Autos Location: 11, Andover Place, London, NW6 5EF Classification: Garage Services Status: Inactive Positional Accuracy: Automatically positioned to the address                        | A9NW<br>(SE)                                    | 766                                | -       | 525679<br>183200 |
| 88        | Contemporary Trade Directory Entries  Name: Cleaningmasters Location: 11, Plympton Avenue, London, NW6 7TL Classification: Carpet, Curtain & Upholstery Cleaners Status: Active Positional Accuracy: Automatically positioned to the address  | A12NW<br>(W)                                    | 775                                | -       | 524529<br>184115 |
| 89        | Contemporary Trade Directory Entries  Name: Photo Station Ltd Location: 104, West End Lane, London, NW6 2LS Classification: Photographic Processors Status: Inactive  Positional Accuracy: Automatically positioned to the address            | A18NE<br>(N)                                    | 791                                | -       | 525541<br>184623 |
| 89        | Contemporary Trade Directory Entries  Name: Reliant Dry Cleaners Location: 118, West End Lane, London, NW6 2LS Classification: Dry Cleaners Status: Inactive Positional Accuracy: Automatically positioned to the address                     | A18NE<br>(N)                                    | 826                                | -       | 525539<br>184660 |
| 89        | Contemporary Trade Directory Entries  Name: Atlas Motorworks Location: 185, West End Lane, London, NW6 2LJ Classification: Car Body Repairs Status: Active Positional Accuracy: Automatically positioned to the address                       | A18NE<br>(N)                                    | 834                                | -       | 525504<br>184679 |
| 89        | Contemporary Trade Directory Entries  Name: W Farmer Location: 2-4, Blackburn Road, London, NW6 1RZ Classification: Printers Status: Inactive Positional Accuracy: Automatically positioned to the address                                    | A18NE<br>(N)                                    | 835                                | -       | 525543<br>184668 |
| 89        | Contemporary Trade Directory Entries  Name: Vervena Laser & Beauty Clinic Location: 126, West End Lane, London, NW6 1SA Classification: Electrolysis Status: Active Positional Accuracy: Automatically positioned to the address              | A18NE<br>(N)                                    | 858                                | -       | 525544<br>184691 |