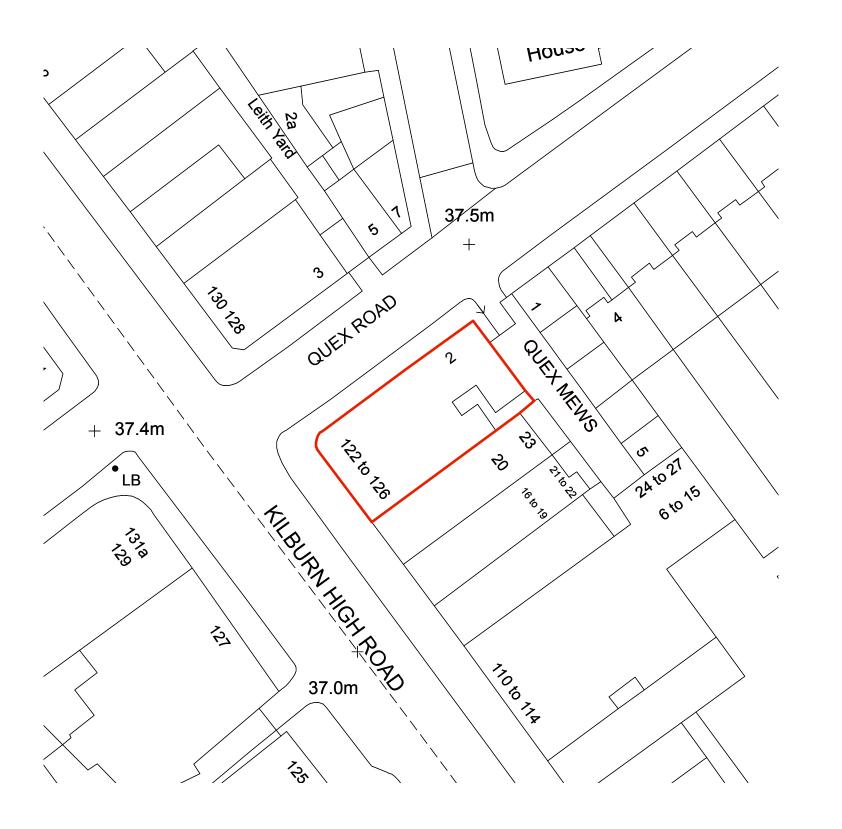

Seymac 80 Ltd Suite 20, 41-43 Belsize Avenue, London, NW3 4BN

Kilburn High Road Merlin House 122-126 Kilburn High Road London, NW6 4HY

Drawing Title

Site Plan

|  | Job No.<br><b>1416</b> | Drawn By<br>JF | Scale<br>1:500 @ A |        |  |  |  |
|--|------------------------|----------------|--------------------|--------|--|--|--|
|  | Date<br>Oct 2014       | Checked by RT  |                    |        |  |  |  |
|  | Drawing No             |                |                    | Dovici |  |  |  |