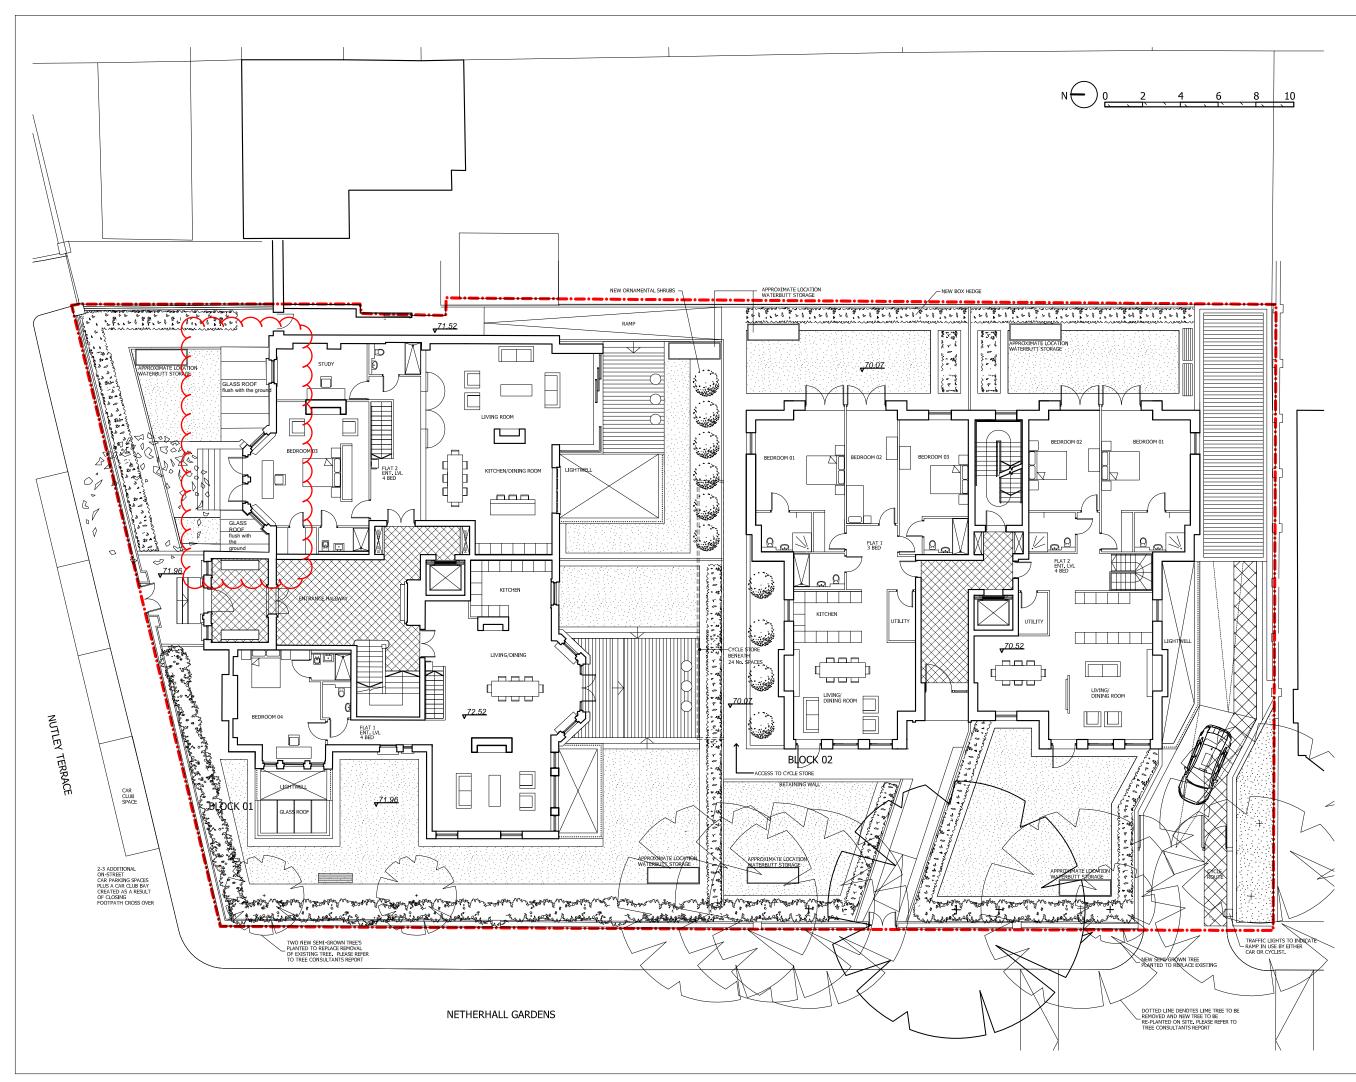

## 14 Netherhall Gardens London

NW3

Drawing

Ground Floor Plan

As Proposed

| Drawn      | Date           | Scale                  |
|------------|----------------|------------------------|
| -          | July 2014      | 1: 100@A1<br>1: 200@A3 |
| Job number | Drawing number | Revision               |
| 11011      | P_00_G200_001  | E                      |

## NOTES:

DO NOT SCALE FROM THIS DRAWING. ALL DIMENSIONS TO BE CHECKED ON SITE ALL OMISSIONS AND DISCREPANCIES TO BE REPORTED TO THE ARCHITECT IMMEDIATELY.