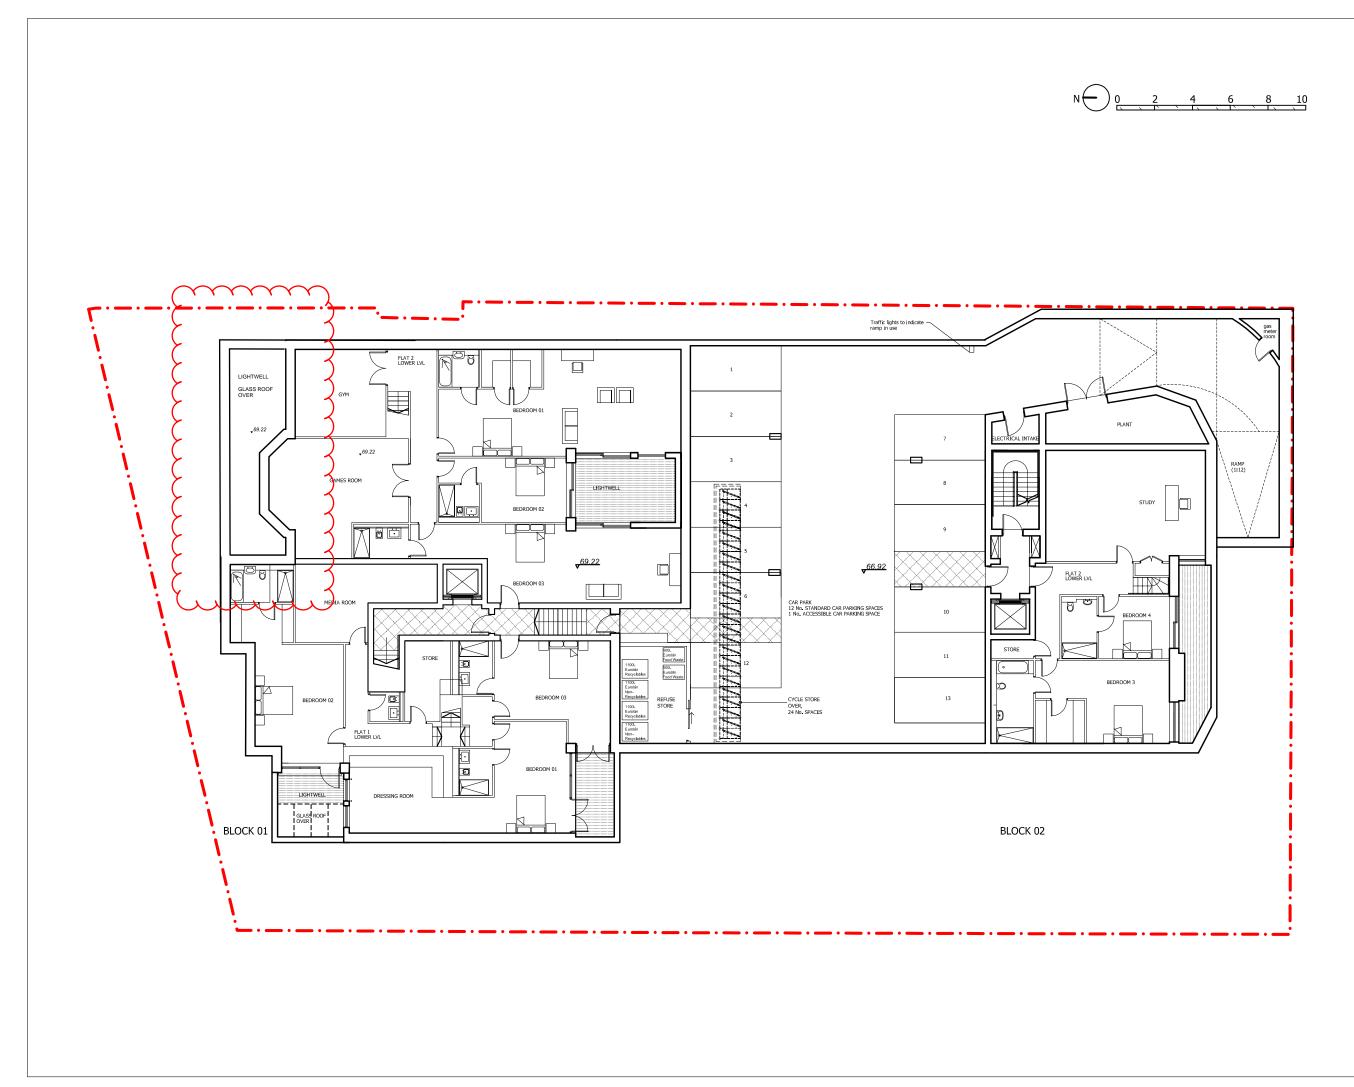

| Basement Floor Plan |  |  |
|---------------------|--|--|
| As Proposed         |  |  |

Drawing

NW3

London

Project 14 Netherhall Gardens

| 09.10.14 | Revision                 | E |
|----------|--------------------------|---|
| 18.08.14 | Revision                 | D |
| 14.08.14 | Revision                 | С |
| 01.08.14 | Revision                 | В |
| 26.06.13 | additional cycle storage | A |