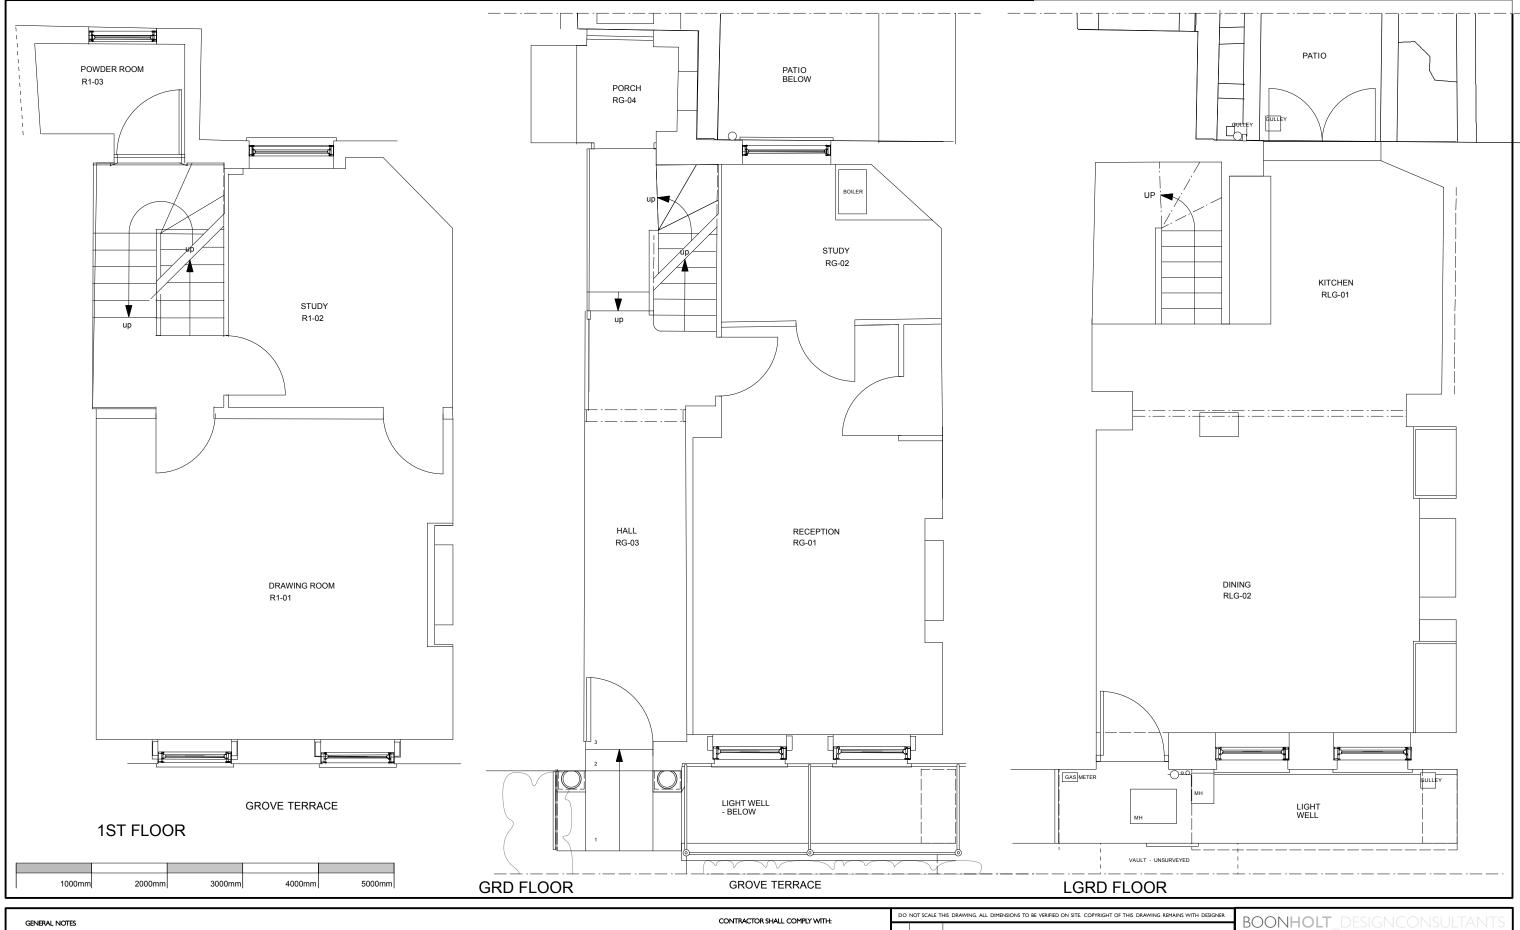

MR + MRS MANSOUR GROVE TERRACE EXISTING GA - IST, GROUND AND LOWER GROUND DRAWING NO DATE SCALE