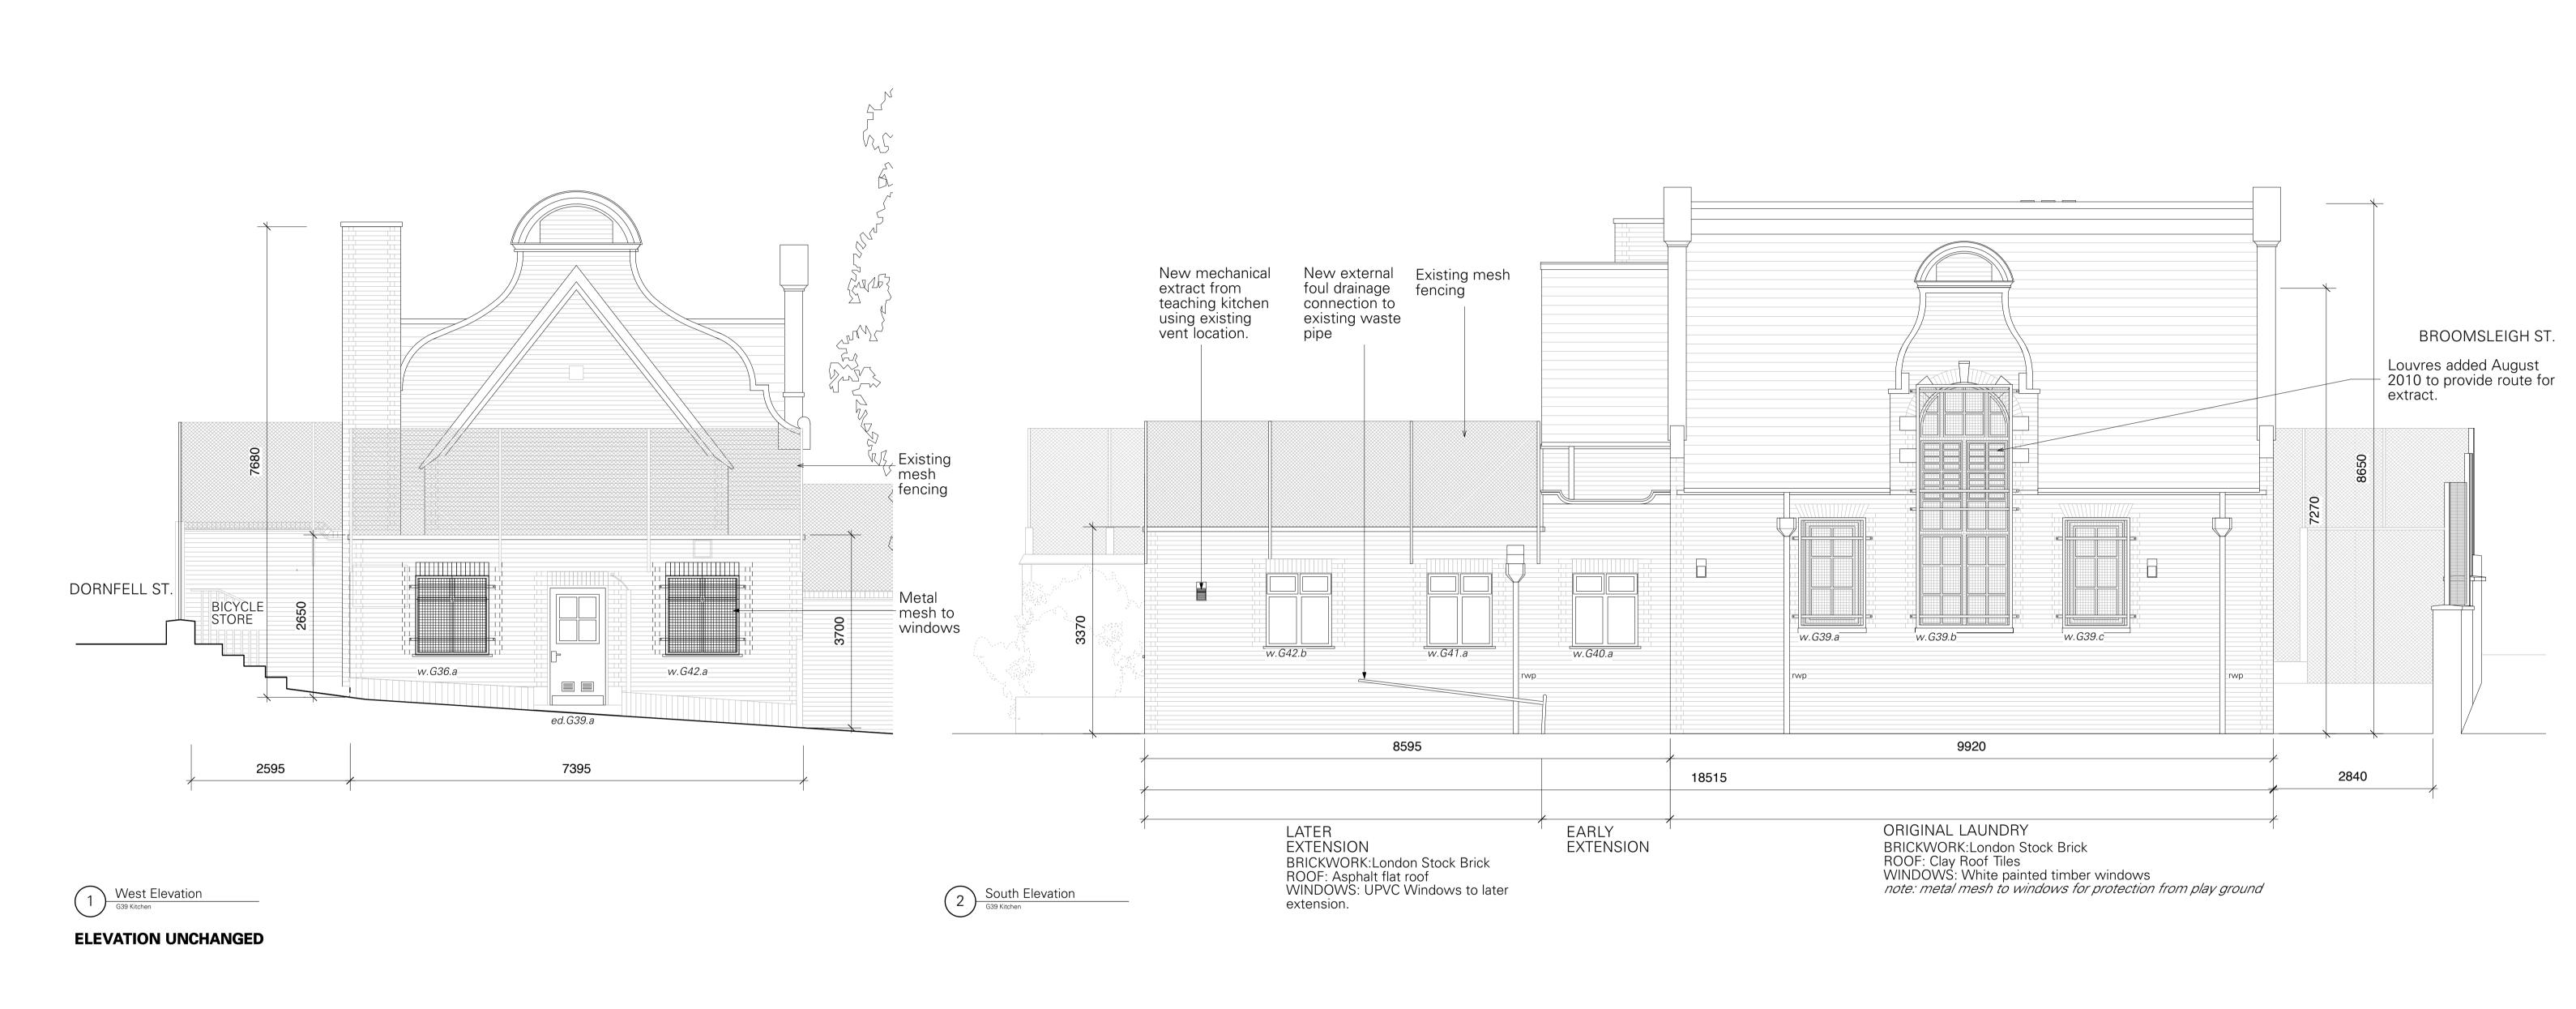

Adams & Sutherland architecture landscape urban design Client: Client Name Do not scale from this drawing.
 All dimensions in mm unless noted otherwise.
 All dimensions to be checked on site and discrepancies to be notified to A&S in writing.
 Copyright Adams & Sutherland Ltd. Beckford Classroom Works Tel: 020 7267 1747 Fax: 020 7482 2359 info@adams-sutherland.co.uk PLANNING Plot 01 Studio 1K, Highgate Business Centre 33 Greenwood Place, London NW5 1LB NOTE:
To be read in conjunction with
-SE specification and drawings.
-Architects specification and drawings
-M&E Specification Date: 08.01.2015 Drawn: SI
Checked: FR Kitchen/Teaching Kitchen Proposed Elevations 0 0.5 1 Scale 1:50 @ A1 and 1:100 @ A3 240\_307 -