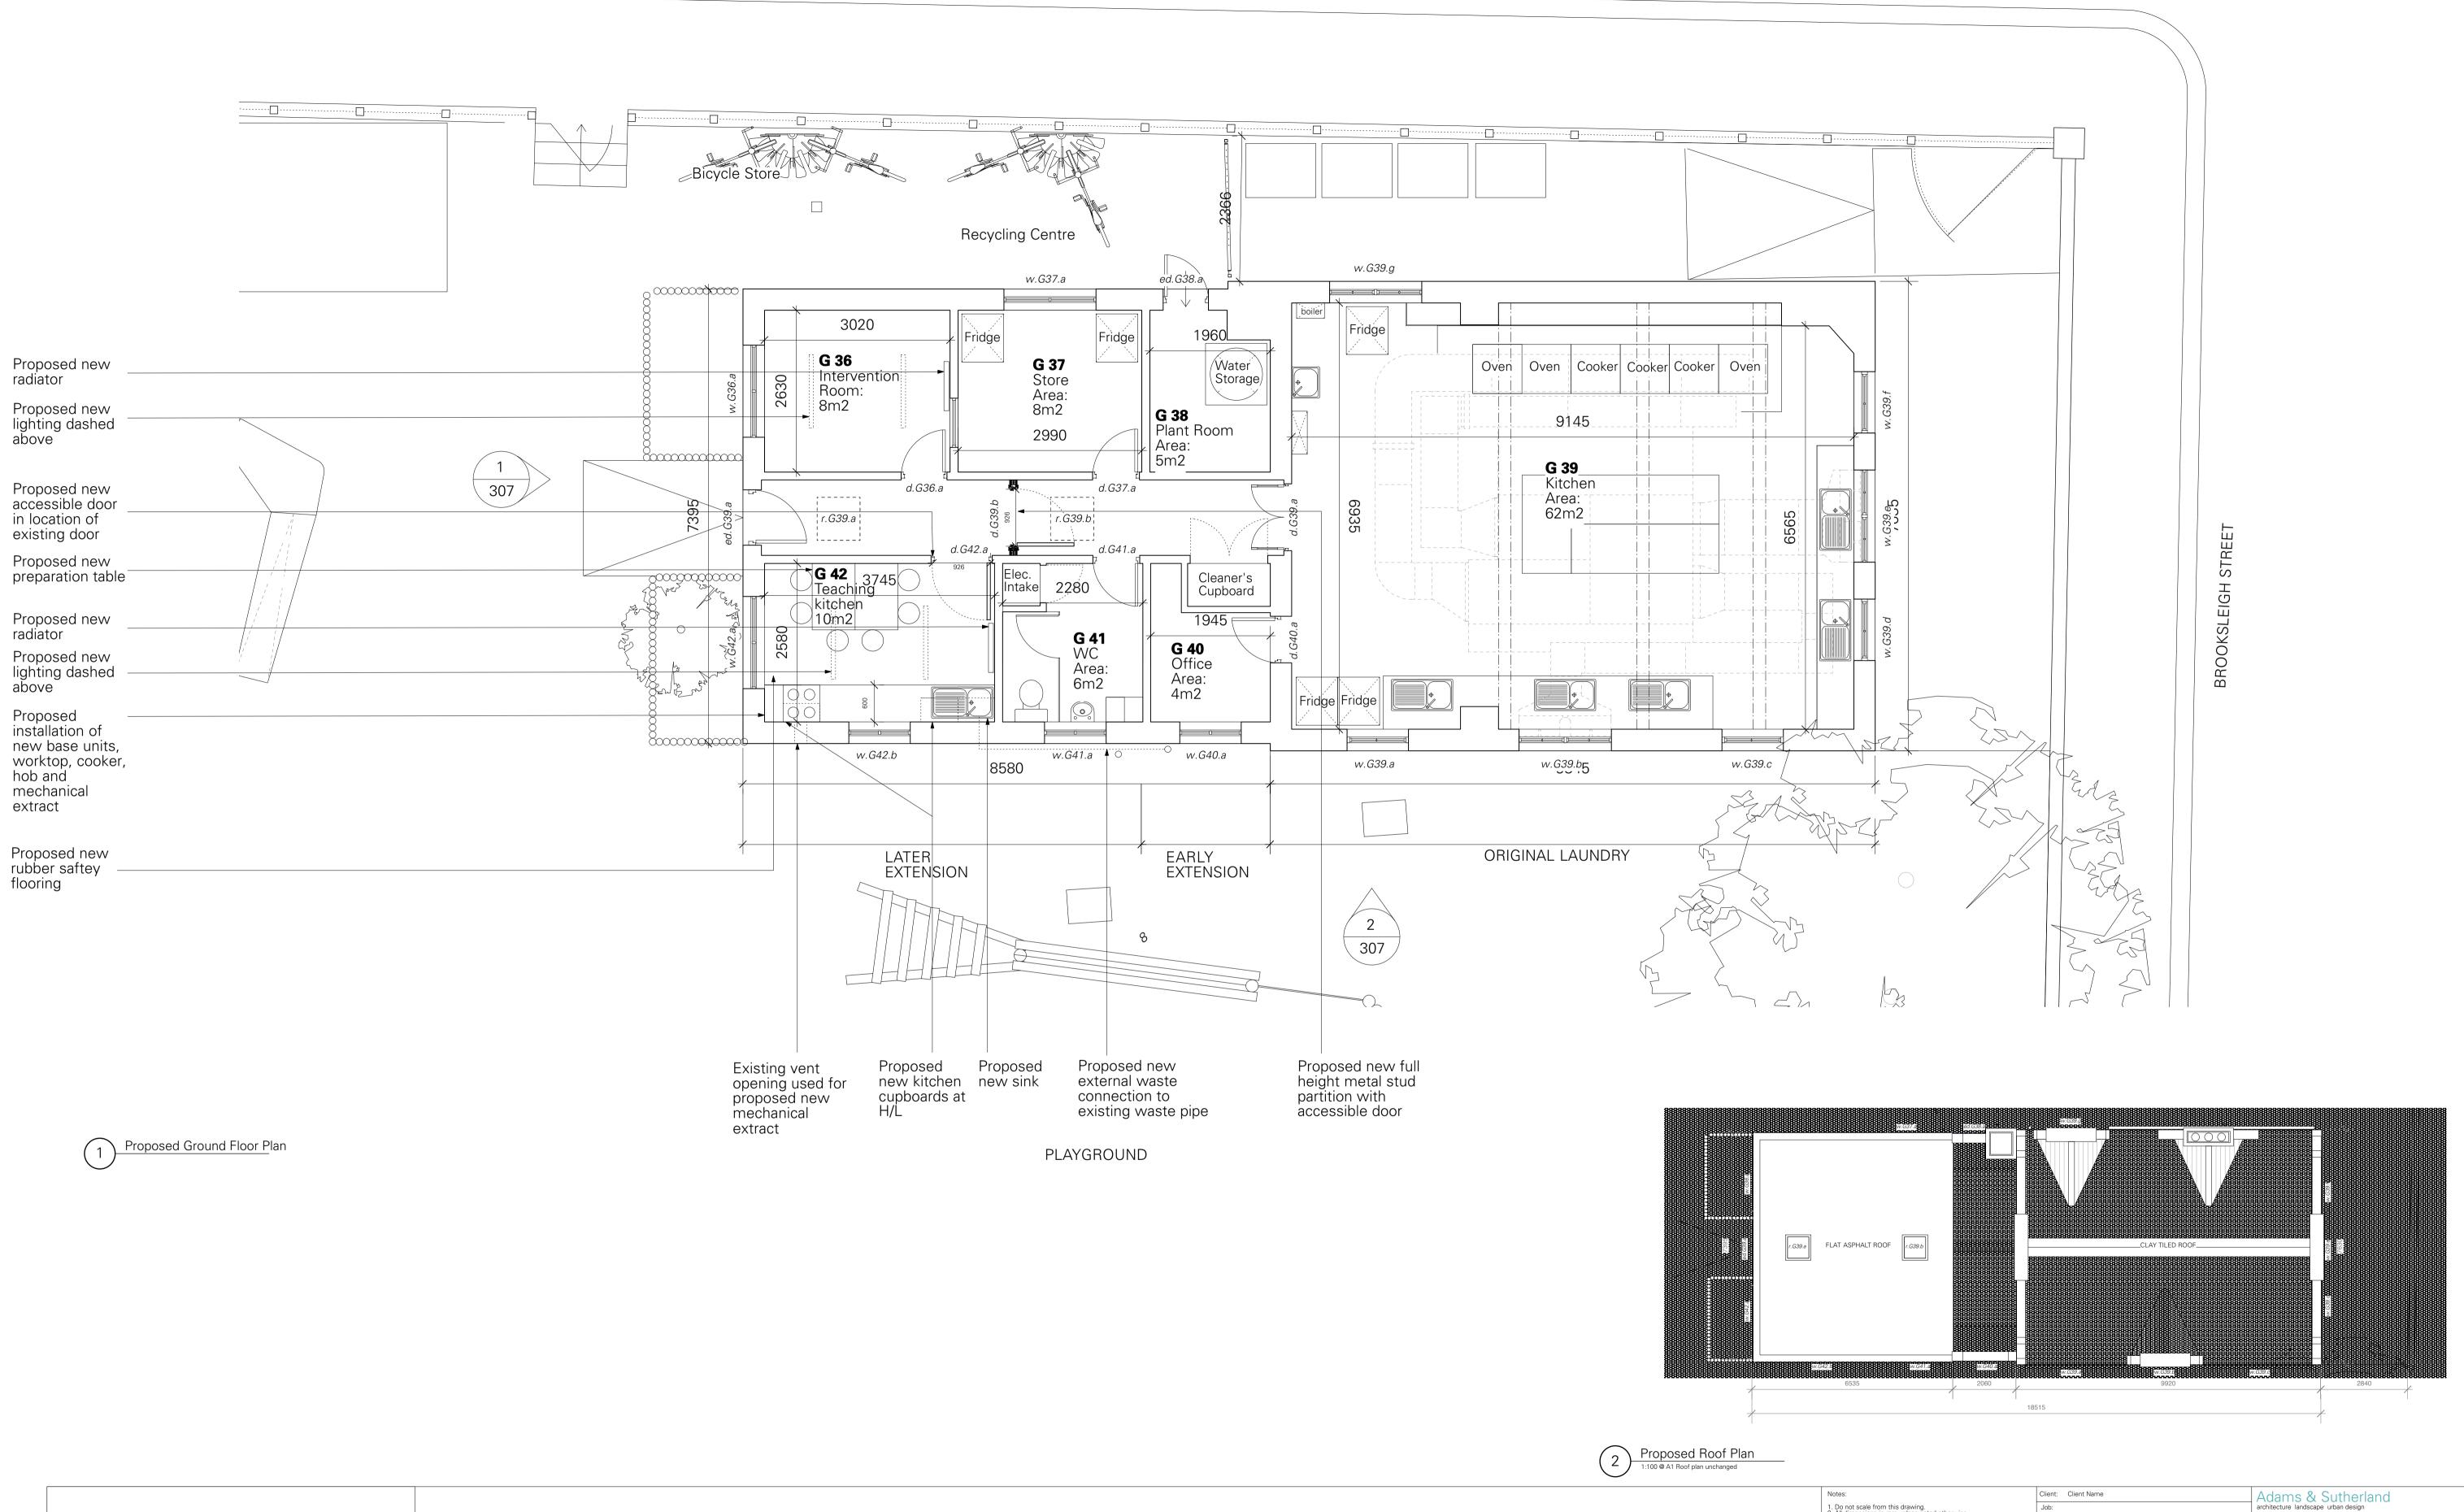

PLANNING

| Notes:                                                                           | Client: Client Name            |              | Adams & Sutherland                                                        |
|----------------------------------------------------------------------------------|--------------------------------|--------------|---------------------------------------------------------------------------|
| Do not scale from this drawing.     All dimensions in mm unless noted otherwise. | Job:                           |              | architecture landscape urban design                                       |
| 3. All dimensions to be checked on site and discrepancies to be                  | Beckford Classroom Works       |              | Tel: 020 7267 1747                                                        |
| notified to A&S in writing. 4. Copyright Adams & Sutherland Ltd.                 |                                |              | Fax: 020 7482 2359                                                        |
| 5. If in doubt, ask.                                                             | Plot:                          |              | info@adams-sutherland.co.uk                                               |
|                                                                                  | Plot 01                        |              | Studio 1K, Highgate Business Centre<br>33 Greenwood Place, London NW5 1LB |
| NOTE: To be read in conjunction with -SE specification and drawings.             |                                |              | 33 Greenwood Place, London NVV5 TLB                                       |
|                                                                                  | Date: 08.01.2015               | Drawn: SI    | Drawing Title:                                                            |
| -Architects specification and drawings                                           |                                |              | Kitchen/Teaching Kitchen                                                  |
| -M&E Specification                                                               |                                | Checked: FR  |                                                                           |
|                                                                                  |                                | Approved: GS | Proposed Plan                                                             |
|                                                                                  | 0 0.5 1 2m                     |              | Drawing No. Rev.                                                          |
|                                                                                  |                                |              | 240 305   -                                                               |
|                                                                                  | Scale 1:50 @ A1 and 1:100 @ A3 |              | 2+0_000                                                                   |