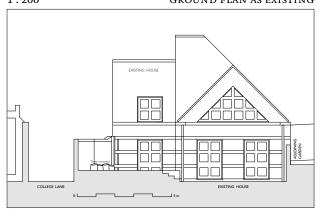

DISTING HOUSE (BICHED)

DISTING NATURAL SLATE ROOF

DISTING HOUSE

DISTING HOUSE

DISTING HOUSE

DISTING HOUSE

S in

1:200 WEST ELEVATION TO COLLEGE LANE AS EXISTING