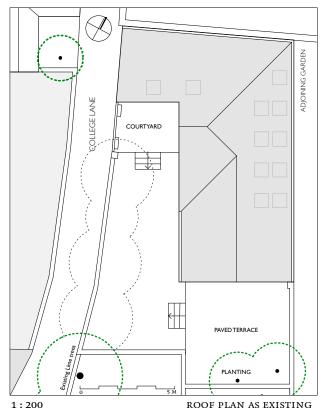

DISTING HOUSE (BICHED)

DISTING NATURAL SLATE ROOF

DISTING HOUSE

DISTING HOUSE

DISTING HOUSE

DISTING HOUSE

S in





1:200 WEST ELEVATION TO COLLEGE LANE AS EXISTING

1:200

SOUTH ELEVATION TO GARDEN AS EXISTING

WEST - EAST SECTION AS EXISTING

ACADEMY PROJECTS
ARCHAEOLOGY
ARCHITECTURE

NOTES: BOUNDARY WALL: BROWN / PURPLE STOCK BRICK; WALLS: BROWN / PURPLE STOCK BRICK WITH CAST STONE TRIM; PAINTED SOFTWOOD WINDOWS; NATURAL SLATE ROOF. USE DRAWN SCALE: FIGURED SCALES ARE TRUE WHEN PRINTED @ 100% [A4]. PLANS & ELEVATIONS SCALE AT 1: 100 WHEN PRINTED @ 200 % [A2].

REVISIONS: A: JANUARY 2012; B: JAN 2012;
C: NOV 2014: ANNOTATION AMENDED
ARCHITECTS@ACADEMYPROJECTS .COM
NOVEMBER 2011 • DRAWING NO. CL 03 [A4]

NOVEMBER 2011 • DRAWING NO. CL 03 [A4] SINGLE STOREY EXTENSION TO 30 COLLEGE