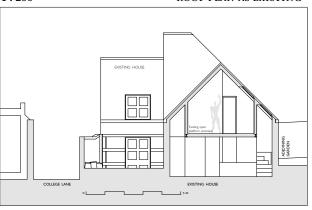

1:200

SOUTH ELEVATION TO GARDEN AS EXISTING

WEST - EAST SECTION AS EXISTING

ACADEMY PROJECTS
ARCHAEOLOGY
ARCHITECTURE

NOTES: BOUNDARY WALL: BROWN / PURPLE STOCK BRICK; WALLS: BROWN / PURPLE STOCK BRICK WITH CAST STONE TRIM; PAINTED SOFTWOOD WINDOWS; NATURAL SLATE ROOF. USE DRAWN SCALE: FIGURED SCALES ARE TRUE WHEN PRINTED @ 100% [A4]. PLANS & ELEVATIONS SCALE AT 1: 100 WHEN PRINTED @ 200 % [A2].