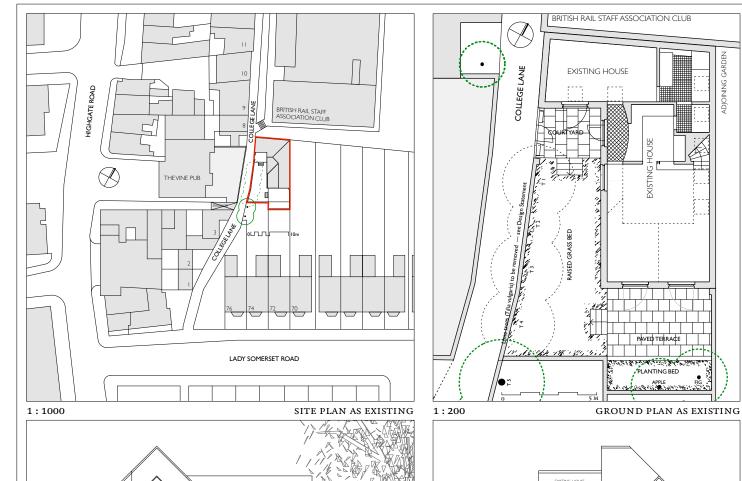

1:200

SOUTH ELEVATION TO GARDEN AS EXISTING

WEST - EAST SECTION AS EXISTING

ACADEMY PROJECTS
ARCHAEOLOGY
ARCHITECTURE

NOTES: BOUNDARY WALL: BROWN / PURPLE STOCK BRICK; WALLS: BROWN / PURPLE STOCK BRICK WITH CAST STONE TRIM; PAINTED SOFTWOOD WINDOWS; NATURAL SLATE ROOF. USE DRAWN SCALE: FIGURED SCALES ARE TRUE WHEN PRINTED @ 100% [A4]. PLANS & ELEVATIONS SCALE AT 1: 100 WHEN PRINTED @ 200 % [A2].