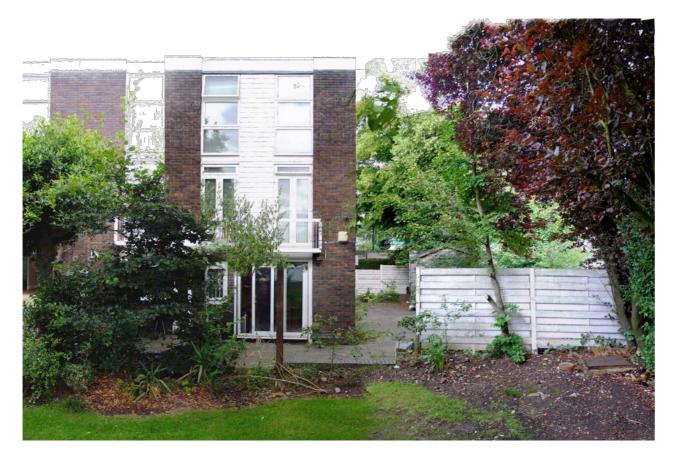

V1 EXISTING VIEW FROM COMMUNAL GARDEN

V2 CHARACTER OF EXISTING TERRACE RETAINED WITH PLANTING AND FENCING TO CREATE PRIVACY SCREEN

V1 PROPOSED VIEW FROM COMMUNAL GARDEN

STUDIO 2 6 REGENTS PARK ROAD, LONDON NW1 7TX T:+44 20 7209 9360 E:info@undercoverarchitecture.com PROPOSED & EXISTING VIEW UNDERCOVER MR OSOBA DATE AUGUST 2013 PROJECT TITLE DRAWING TITLE REVISION ARCHITECTURE LTD N/A SCALE DRAWING N. CLIENT 11 PRIMROSE HILL ROAD