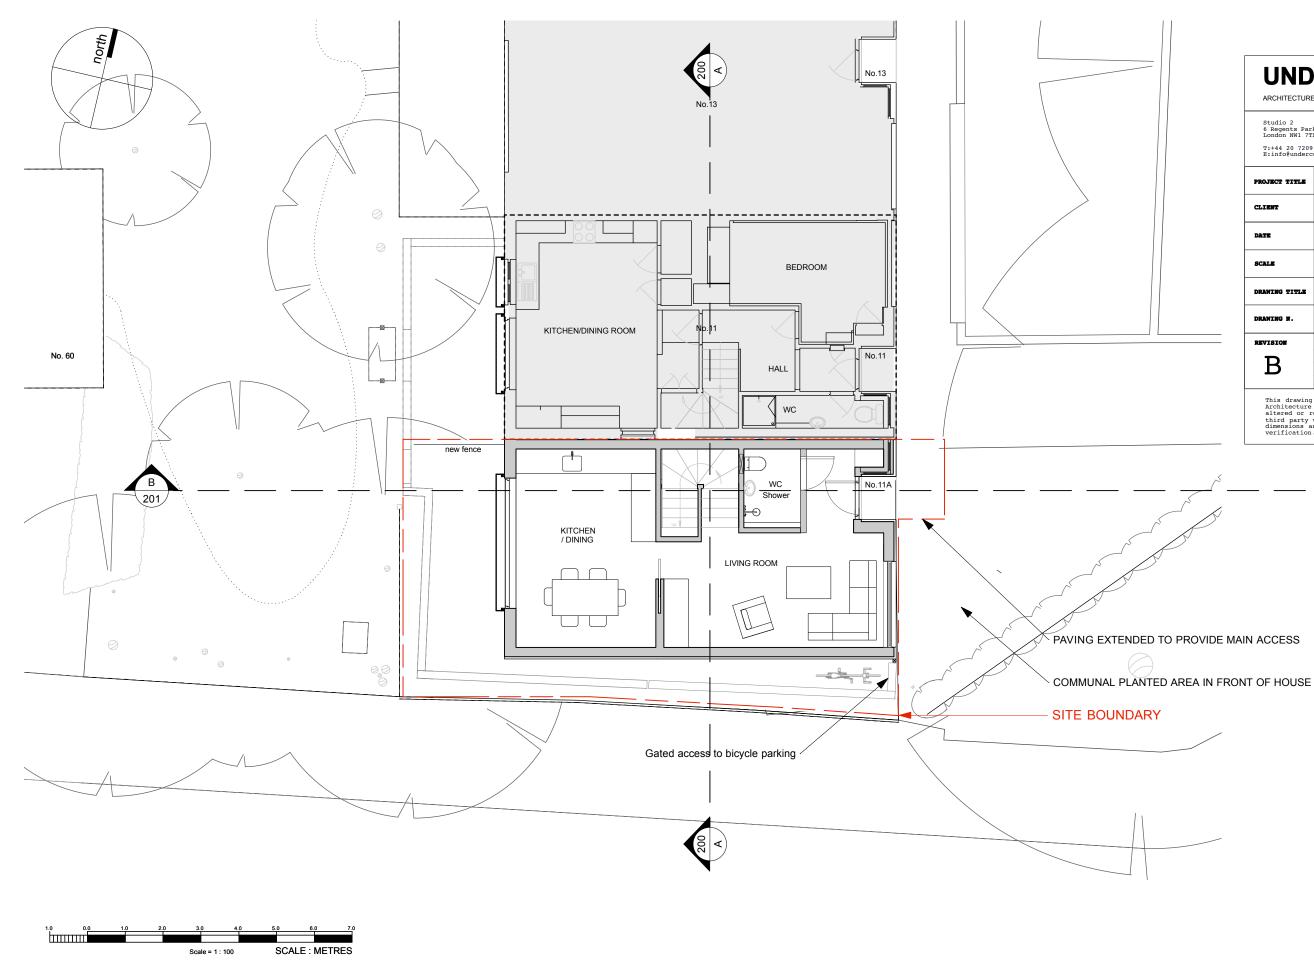

| TECTURE LTD                                                                                                                                                                                                                                |
|--------------------------------------------------------------------------------------------------------------------------------------------------------------------------------------------------------------------------------------------|
| o 2<br>ents Park Road<br>n NW1 77X<br>20 7209 9360<br>gundercoverarchitecture.com                                                                                                                                                          |
| TITLE 11a PRIMROSE HILL ROAD                                                                                                                                                                                                               |
| MR OLUSEGUN OSOBA                                                                                                                                                                                                                          |
| 15 APRIL 2014                                                                                                                                                                                                                              |
| 1:100 @ A3 UNLESS NOTED OTHERWIS                                                                                                                                                                                                           |
| TITLE PROPOSED GROUND FLOOR PLAN                                                                                                                                                                                                           |
| N. A 100                                                                                                                                                                                                                                   |
| B - Revised PLANNING 15.04.14                                                                                                                                                                                                              |
| PLANNING                                                                                                                                                                                                                                   |
|                                                                                                                                                                                                                                            |
| drawing is the copyright of Undercover<br>tecture ltd and may not be copied,<br>ed or reproduced in anyway or passed to a<br>l party without written authority. All<br>sions are subject to site survey and site<br>ication. Do not scale. |
|                                                                                                                                                                                                                                            |