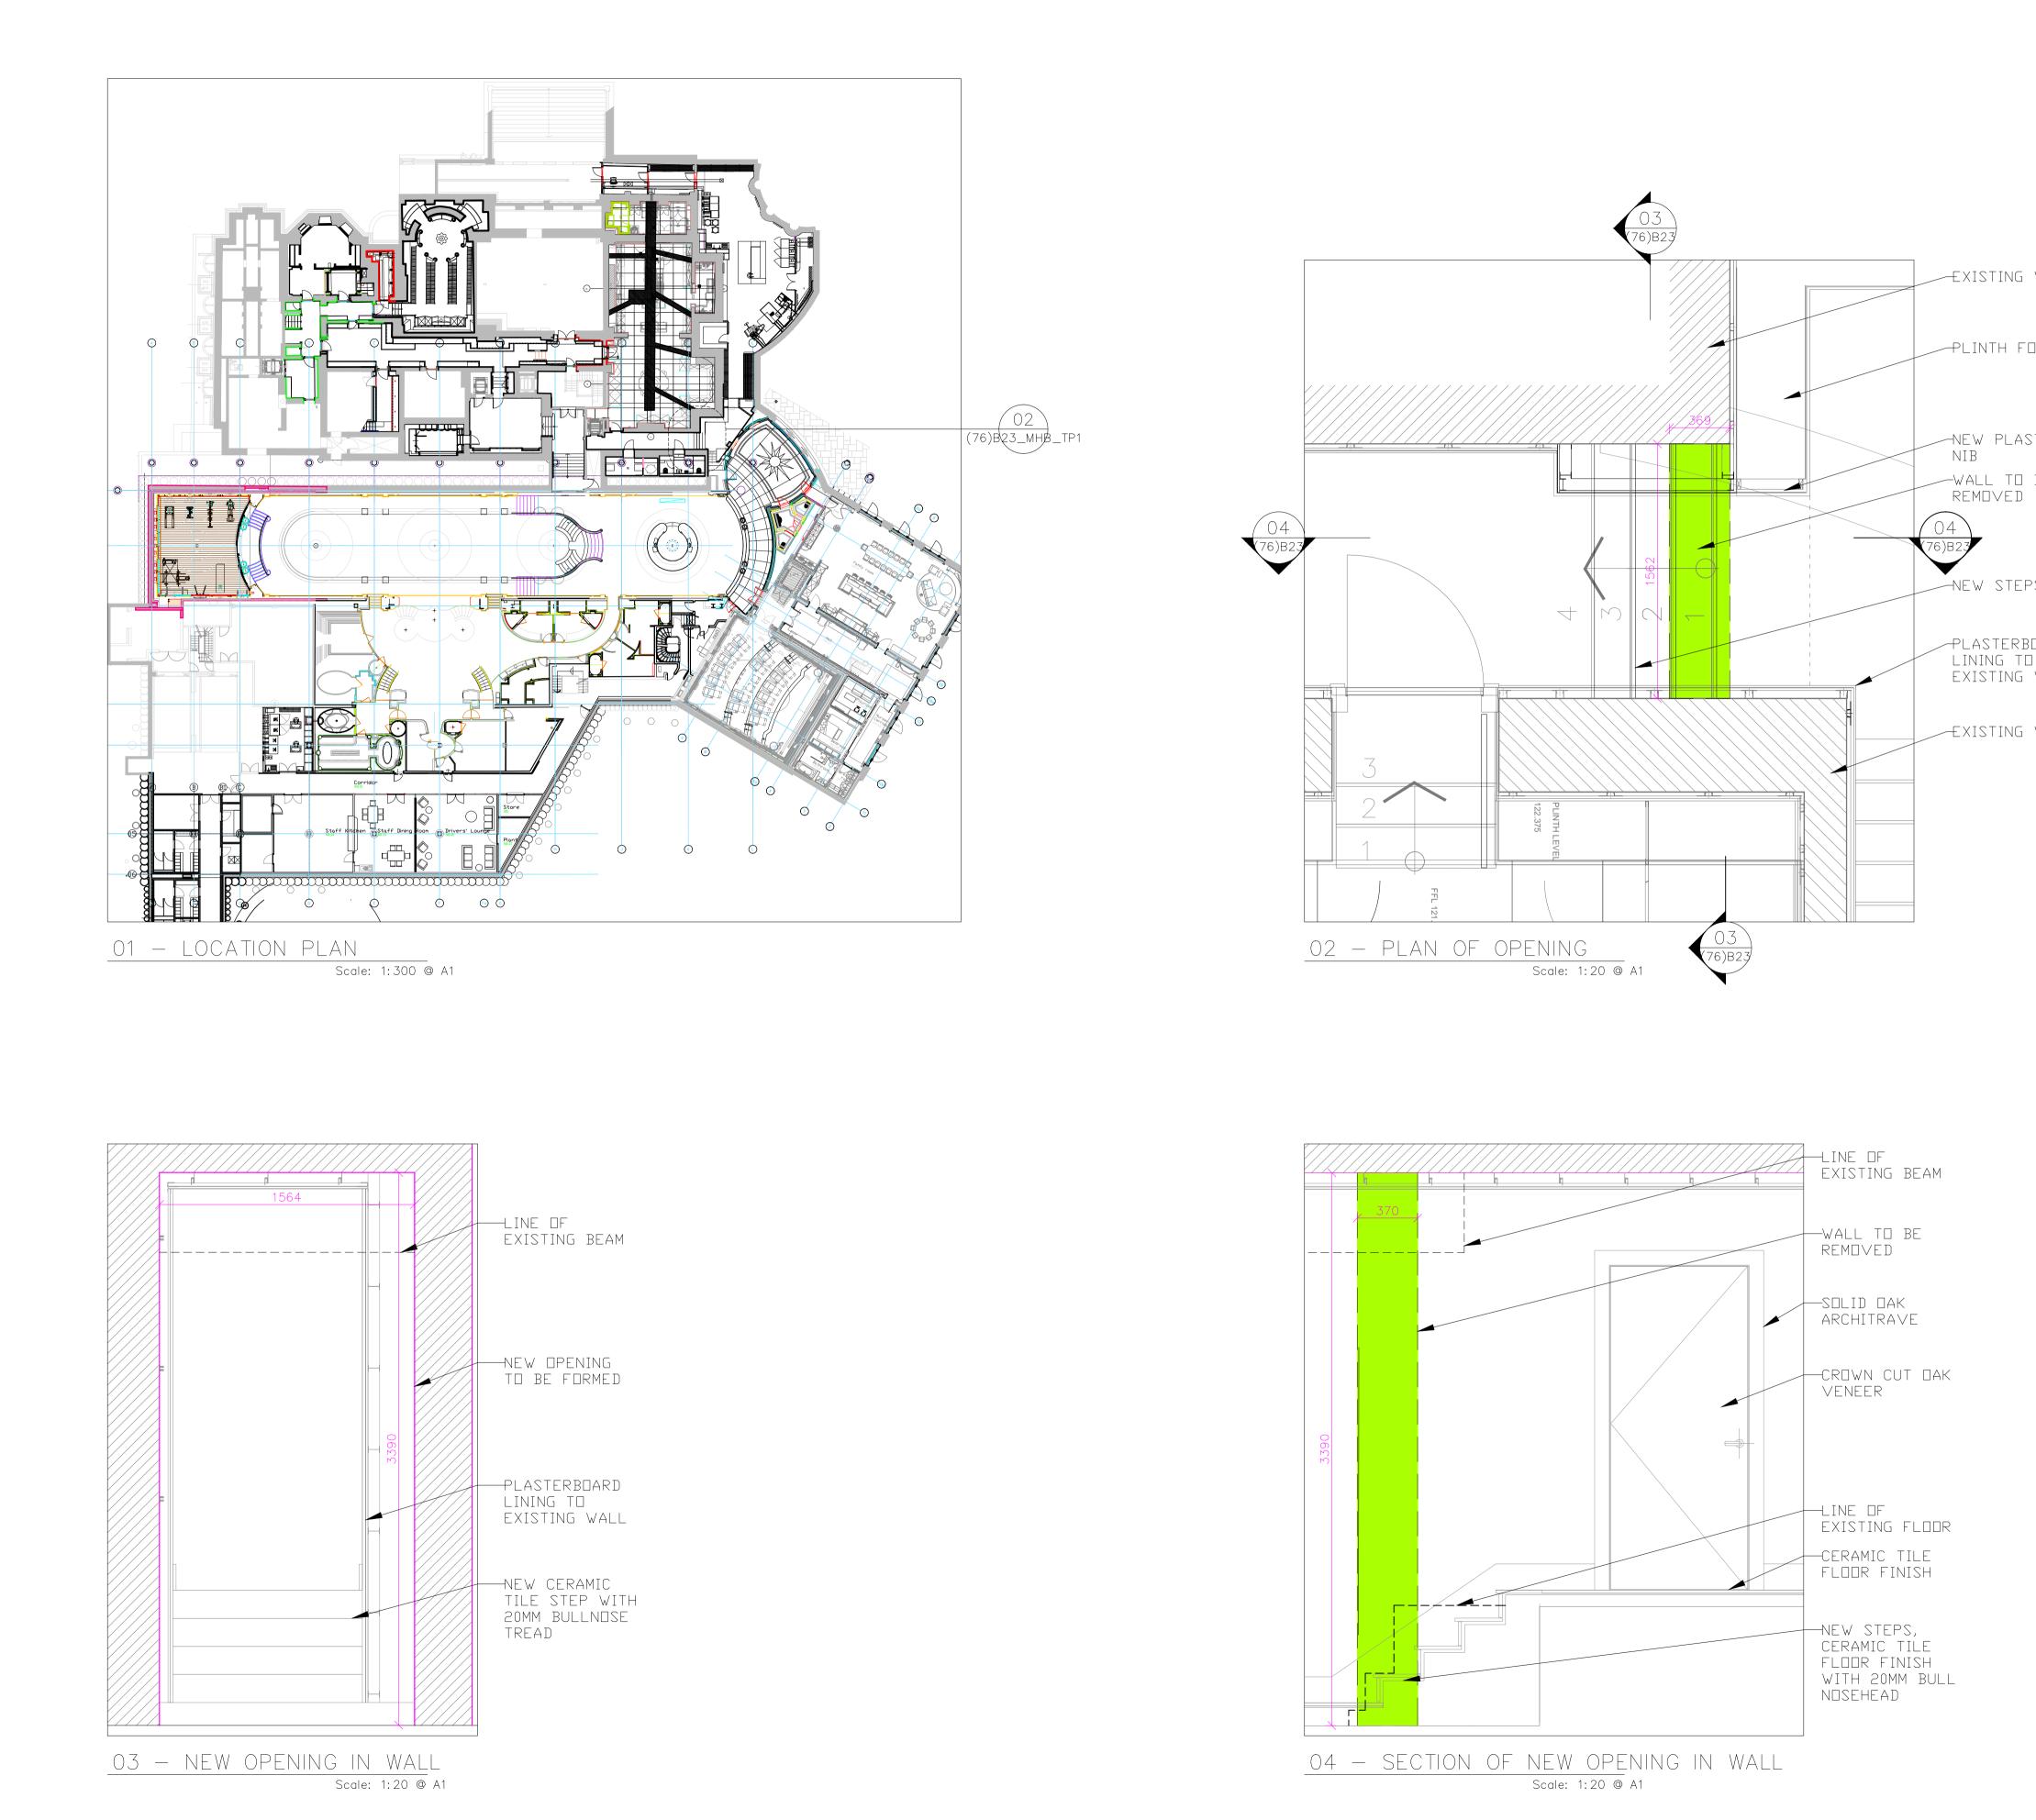

A1

|           | Owen Architects                                                                                    |                                                                                                               |
|-----------|----------------------------------------------------------------------------------------------------|---------------------------------------------------------------------------------------------------------------|
|           |                                                                                                    |                                                                                                               |
|           | GENERAL NOTES                                                                                      |                                                                                                               |
|           | <ol> <li>Do not scale off this drawing, use fi<br/>be checked on site and Owen Arch</li> </ol>     | gured dimensions only. All dimensions and levels to<br>itects to be notified of any discrepancies immediately |
|           | <ol> <li>Issued only for purpose indicated.</li> </ol>                                             |                                                                                                               |
|           | I ne drawing is to be read in conjur                                                               | ction with consultants drawings and specifications.<br>nd may not be copied, altered or reproduced in any     |
|           | <ul><li>way or passed to a third party with</li><li>5. The main contractor should be con</li></ul> | but written permission from GOK.<br>versant with the statutory obligations under the CDM                      |
|           | <ul><li>regulations.</li><li>6. The dimensions shown on this draw</li></ul>                        | ving have been based on the measurements provide                                                              |
|           | by an independent survey compan                                                                    | y.                                                                                                            |
|           | For setting out refer to elevations of                                                             | to be cominned by GOK Studios                                                                                 |
|           | GENERAL NOTES:                                                                                     | ED 20mm APART                                                                                                 |
|           | 2                                                                                                  | ED 20mm APART<br>BE 1550mm FROM FFL TO CENTER OF SWITCH                                                       |
| WALL      | 3 ALL LUTRON PANELS AND GEN<br>CENTER OF SWITCH /OR TILL F                                         | IERAL SWITCHES TO BE 1250mm FROM FFL TO                                                                       |
|           | 4                                                                                                  | LIGHT FITTINGS TO BE 1800mm FROM FFL TO                                                                       |
|           | CENTER OF SWITCH /OR TILL F                                                                        | URTHER NOTATION/                                                                                              |
| JUNDATION |                                                                                                    | R LOCATED WITHIN CABINETRY AT 200mm<br>TO CENTER OF FACE PLATE /OR TILL                                       |
|           | <sup>6</sup> SMALL POWER LOCATED WITH                                                              | IIN FLOOR BOX TO BE RECESSED INTO FLOOR<br>WING FOR SETTING OUT PURPOSES ONLY                                 |
|           | 7 UNDERFLOOR HEATING AND F                                                                         | CU UNITS TO BE CO-ORDINATED WITH M&E                                                                          |
|           | CONSULTANTS, REFER TO REL                                                                          | ATED DRAWING                                                                                                  |
| TERBOARD  | REVISIONS                                                                                          |                                                                                                               |
| BE        | Rev: Date: Description:                                                                            | Drawn Chkd                                                                                                    |
|           | 00 21-10-14 TOWN PLANNING<br>TP1 24-10-14 TOWN PLANNING                                            |                                                                                                               |
|           | TP1 24-10-14 TOWN PLANNING<br>TP2 02-12-14 TOWN PLANNING                                           |                                                                                                               |
|           |                                                                                                    |                                                                                                               |
|           |                                                                                                    |                                                                                                               |
| 2         |                                                                                                    |                                                                                                               |
|           |                                                                                                    |                                                                                                               |
| JARD      |                                                                                                    |                                                                                                               |
| WALL      |                                                                                                    |                                                                                                               |
| **        |                                                                                                    |                                                                                                               |
|           |                                                                                                    |                                                                                                               |
| WALL      |                                                                                                    |                                                                                                               |
|           |                                                                                                    |                                                                                                               |
|           |                                                                                                    |                                                                                                               |
|           |                                                                                                    |                                                                                                               |
|           |                                                                                                    |                                                                                                               |
|           |                                                                                                    |                                                                                                               |
|           |                                                                                                    |                                                                                                               |
|           |                                                                                                    |                                                                                                               |
|           |                                                                                                    |                                                                                                               |
|           |                                                                                                    |                                                                                                               |
|           |                                                                                                    |                                                                                                               |
|           |                                                                                                    |                                                                                                               |
|           |                                                                                                    |                                                                                                               |
|           |                                                                                                    |                                                                                                               |
|           |                                                                                                    |                                                                                                               |
|           |                                                                                                    |                                                                                                               |
|           |                                                                                                    |                                                                                                               |
|           |                                                                                                    |                                                                                                               |
|           |                                                                                                    |                                                                                                               |
|           |                                                                                                    |                                                                                                               |
|           |                                                                                                    |                                                                                                               |
|           |                                                                                                    |                                                                                                               |
|           |                                                                                                    |                                                                                                               |
|           |                                                                                                    |                                                                                                               |
|           |                                                                                                    |                                                                                                               |
|           |                                                                                                    |                                                                                                               |
|           |                                                                                                    |                                                                                                               |
|           |                                                                                                    |                                                                                                               |
|           |                                                                                                    |                                                                                                               |
|           |                                                                                                    |                                                                                                               |
|           |                                                                                                    |                                                                                                               |
|           |                                                                                                    |                                                                                                               |
|           |                                                                                                    |                                                                                                               |
|           |                                                                                                    |                                                                                                               |
|           |                                                                                                    |                                                                                                               |
|           |                                                                                                    |                                                                                                               |
|           |                                                                                                    |                                                                                                               |
|           |                                                                                                    |                                                                                                               |
|           | FOR P                                                                                              | LANNING                                                                                                       |
|           | FOR P                                                                                              | LANNING                                                                                                       |
|           |                                                                                                    |                                                                                                               |
|           | Owen Arc<br>Gate House                                                                             |                                                                                                               |
|           | Owen Arc                                                                                           | hitects                                                                                                       |
|           | Owen Arc<br>Gate House<br>1 St John's Square<br>London                                             | +44 (0) 20 7608 2889 T<br>+44 (0) 20 7608 0758 F                                                              |
|           | Owen Arc<br>Gate House<br>1 St John's Square<br>London<br>EC1M 4DH                                 | +44 (0) 20 7608 2889 T                                                                                        |
|           | Gate House<br>1 St John's Square<br>London                                                         | +44 (0) 20 7608 2889 T<br>+44 (0) 20 7608 0758 F                                                              |
|           | Gate House<br>1 St John's Square<br>London<br>EC1M 4DH                                             | +44 (0) 20 7608 2889 T<br>+44 (0) 20 7608 0758 F<br>info@owenarchitects.co.uk                                 |
|           | Owen Arc         Gate House         1 St John's Square         London         EC1M 4DH             | +44 (0) 20 7608 2889 T<br>+44 (0) 20 7608 2889 T<br>+44 (0) 20 7608 0758 F<br>info@owenarchitects.co.uk       |
|           | Owen Arc         Gate House         1 St John's Square         London         EC1M 4DH             | +44 (0) 20 7608 2889 T<br>+44 (0) 20 7608 2889 T<br>+44 (0) 20 7608 0758 F<br>info@owenarchitects.co.uk       |