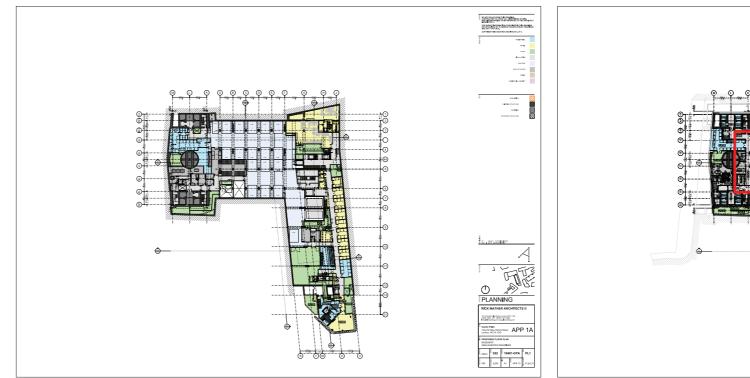

## 2.3.5 AMENDMENT 20: CPL / CPT

## Relocation of access corridor to CPL / CPT (adjacent gridline K/16 - 20)

The basement level -01 contained both cycle parking and wheelchair storage adjacent to the car parking area. However, this meant that there was no direct access link between the North and South areas of the tower at this level without either circulating through the car park or the wheelchair storage area.

By reconfiguring the general room layouts in this area it is possible to provide an independent link corridor along gridline K. This ensures a more satisfactory means of circulation and escape in the basement whilst improving security for the wheelchair storage area as it would be contained within a separate, secure compartment.

APPROVED PLAN Drawing: 19401-CPA Basement Floor Plan

AMENDED PLAN Drawing: 19401-CPA Basement Floor Plan