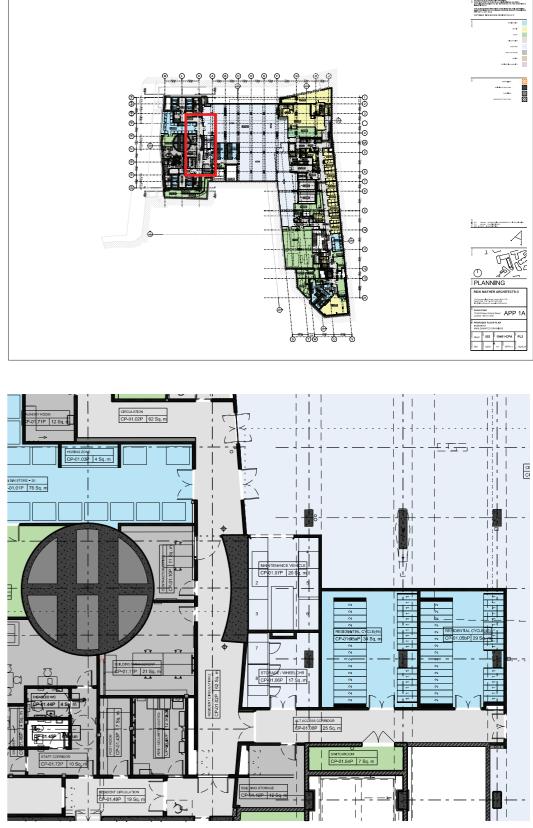

## Relocation of access corridor to CPL / CPT (adjacent gridline K/16 - 20)

The basement level -01 contained both cycle parking and wheelchair storage adjacent to the car parking area. However, this meant that there was no direct access link between the North and South areas of the tower at this level without either circulating through the car park or the wheelchair storage area.

By reconfiguring the general room layouts in this area it is possible to provide an independent link corridor along gridline K. This ensures a more satisfactory means of circulation and escape in the basement whilst improving security for the wheelchair storage area as it would be contained within a separate, secure compartment.

APPROVED PLAN Drawing: 19401-CPA Basement Floor Plan

AMENDED PLAN Drawing: 19401-CPA Basement Floor Plan