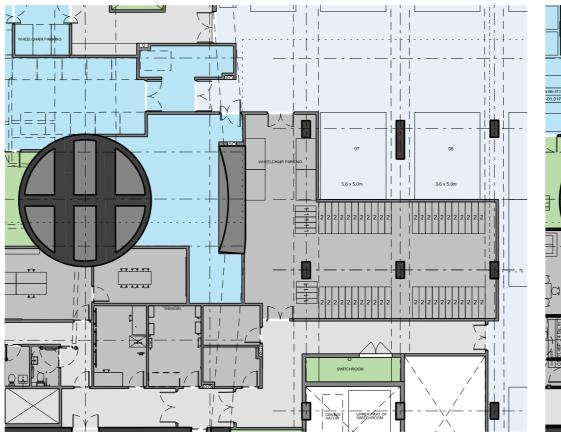

## Relocation of access corridor to CPL / CPT (adjacent gridline K/16 - 20)

The basement level -01 contained both cycle parking and wheelchair storage adjacent to the car parking area. However, this meant that there was no direct access link between the North and South areas of the tower at this level without either circulating through the car park or the wheelchair storage area.

By reconfiguring the general room layouts in this area it is possible to provide an independent link corridor along gridline K. This ensures a more satisfactory means of circulation and escape in the basement whilst improving security for the wheelchair storage area as it would be contained within a separate, secure compartment.

APPROVED PLAN Drawing: 19401-CPA Basement Floor Plan

AMENDED PLAN Drawing: 19401-CPA Basement Floor Plan