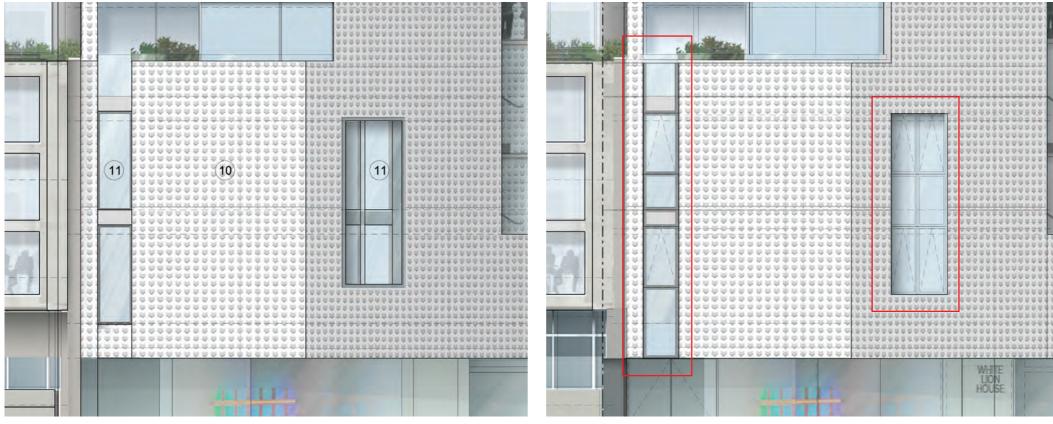

## -

APPROVED ELEVATION Drawing: 19559-CPA West Elevation

AMENDED ELEVATION Drawing: 19559-CPA West Elevation

## Glazing reconfigured to CPW South-West & West elevations

It is a mandatory requirement to provide opening windows to all apartment bedrooms. After further detailed discussions with the window suppliers it became clear that it would not be possible to achieve a full height opening window due to technical restrictions and particularly the inability to achieve necessary acoustic ratings.

It is therefore proposed to introduce a fixed glazing panel with opening lights to level 01 Mezz on the South West elevation and to the base at level 01 & 01 Mezz on the West elevation. This will ensure the glazed slot appearance is maintained whilst achieving the necessary technical performance.