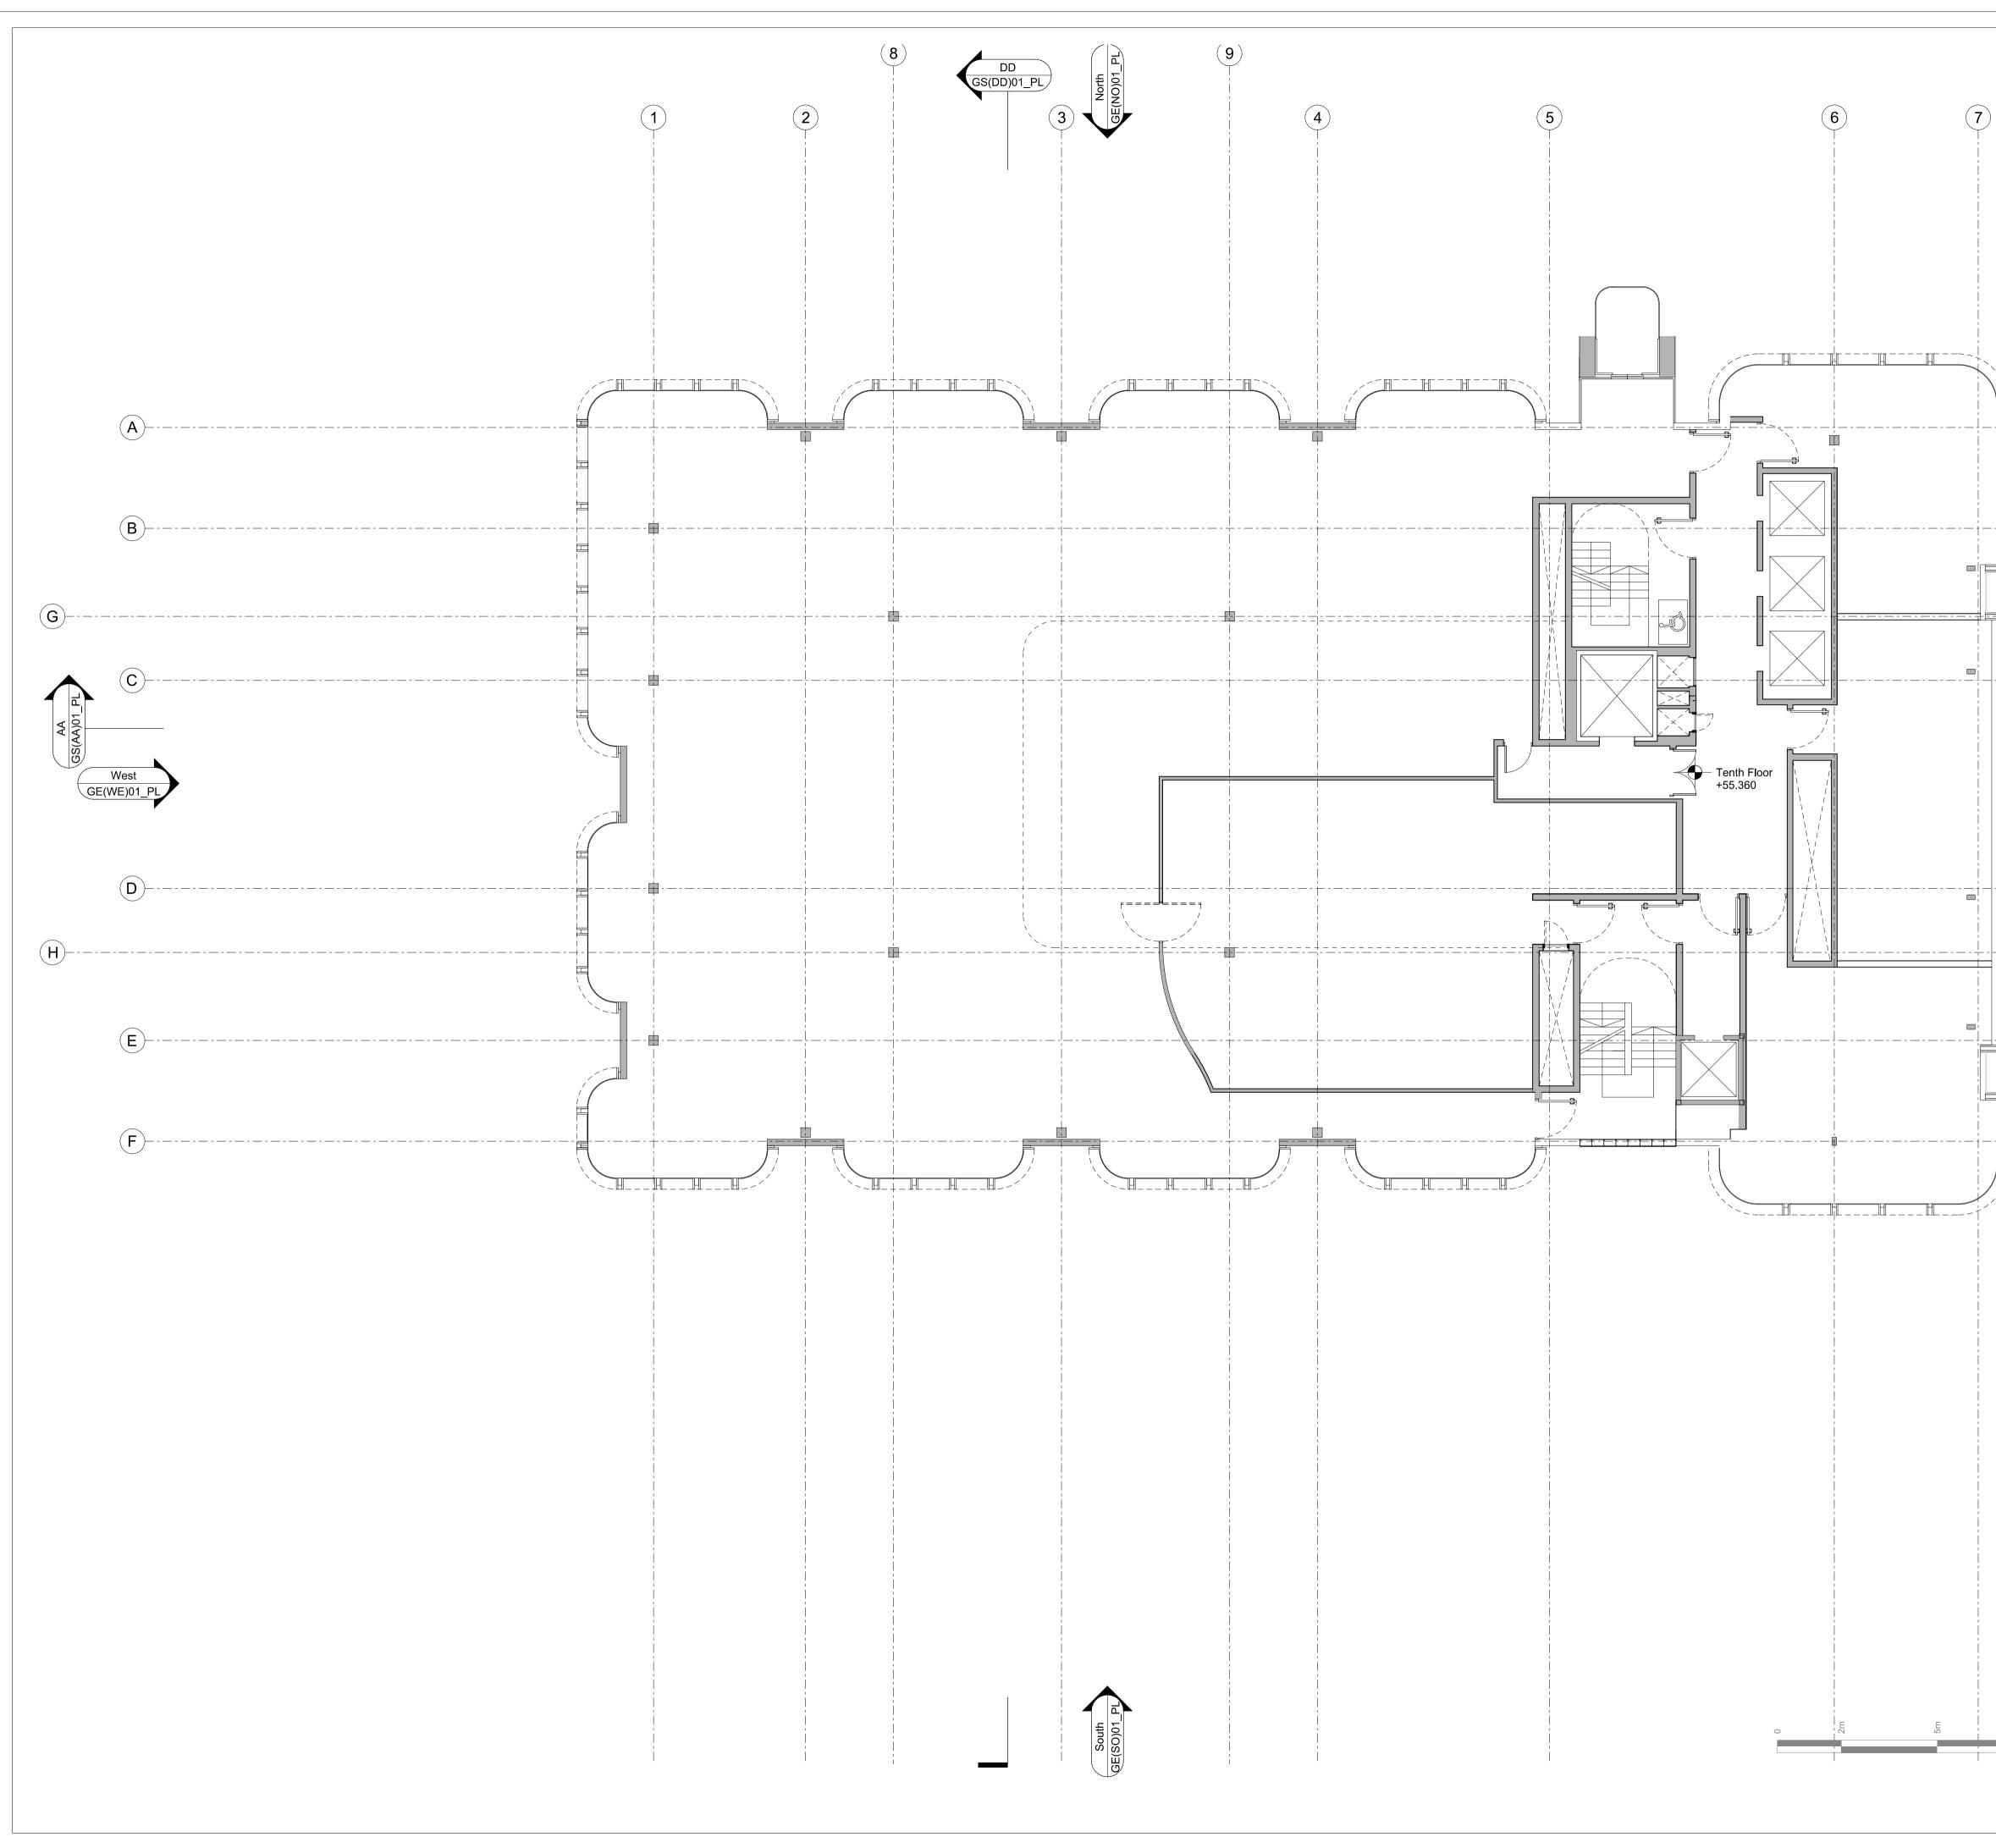

|                     | CDM:                                                          |
|---------------------|---------------------------------------------------------------|
|                     |                                                               |
|                     |                                                               |
|                     |                                                               |
|                     |                                                               |
|                     |                                                               |
|                     |                                                               |
|                     | Notes:                                                        |
|                     |                                                               |
|                     |                                                               |
|                     |                                                               |
|                     |                                                               |
|                     |                                                               |
|                     |                                                               |
|                     |                                                               |
|                     |                                                               |
|                     |                                                               |
|                     |                                                               |
| <b></b>             |                                                               |
|                     |                                                               |
|                     |                                                               |
| East<br>GE(EE)01_PL |                                                               |
|                     |                                                               |
|                     |                                                               |
| <u></u>             |                                                               |
| =                   |                                                               |
|                     |                                                               |
| _                   |                                                               |
| =                   |                                                               |
|                     |                                                               |
|                     |                                                               |
|                     |                                                               |
|                     |                                                               |
| /<br>               |                                                               |
|                     |                                                               |
|                     |                                                               |
|                     |                                                               |
|                     | Revision history:                                             |
|                     |                                                               |
|                     |                                                               |
|                     |                                                               |
|                     | P01 19/12/14 Issued for Planning<br>Project: Camden Town Hall |
|                     | Drawing title: Proposed<br>Tenth Floor Plan                   |
|                     |                                                               |
|                     | 1996_X_GA(10)01_PL   Rev. P01     Scale:   1:100@A1           |
|                     |                                                               |
|                     | Orms                                                          |
| <b>S 1</b>          | 1 Oliver's Yard<br>55-71 City Road<br>London EC1Y 1HQ         |