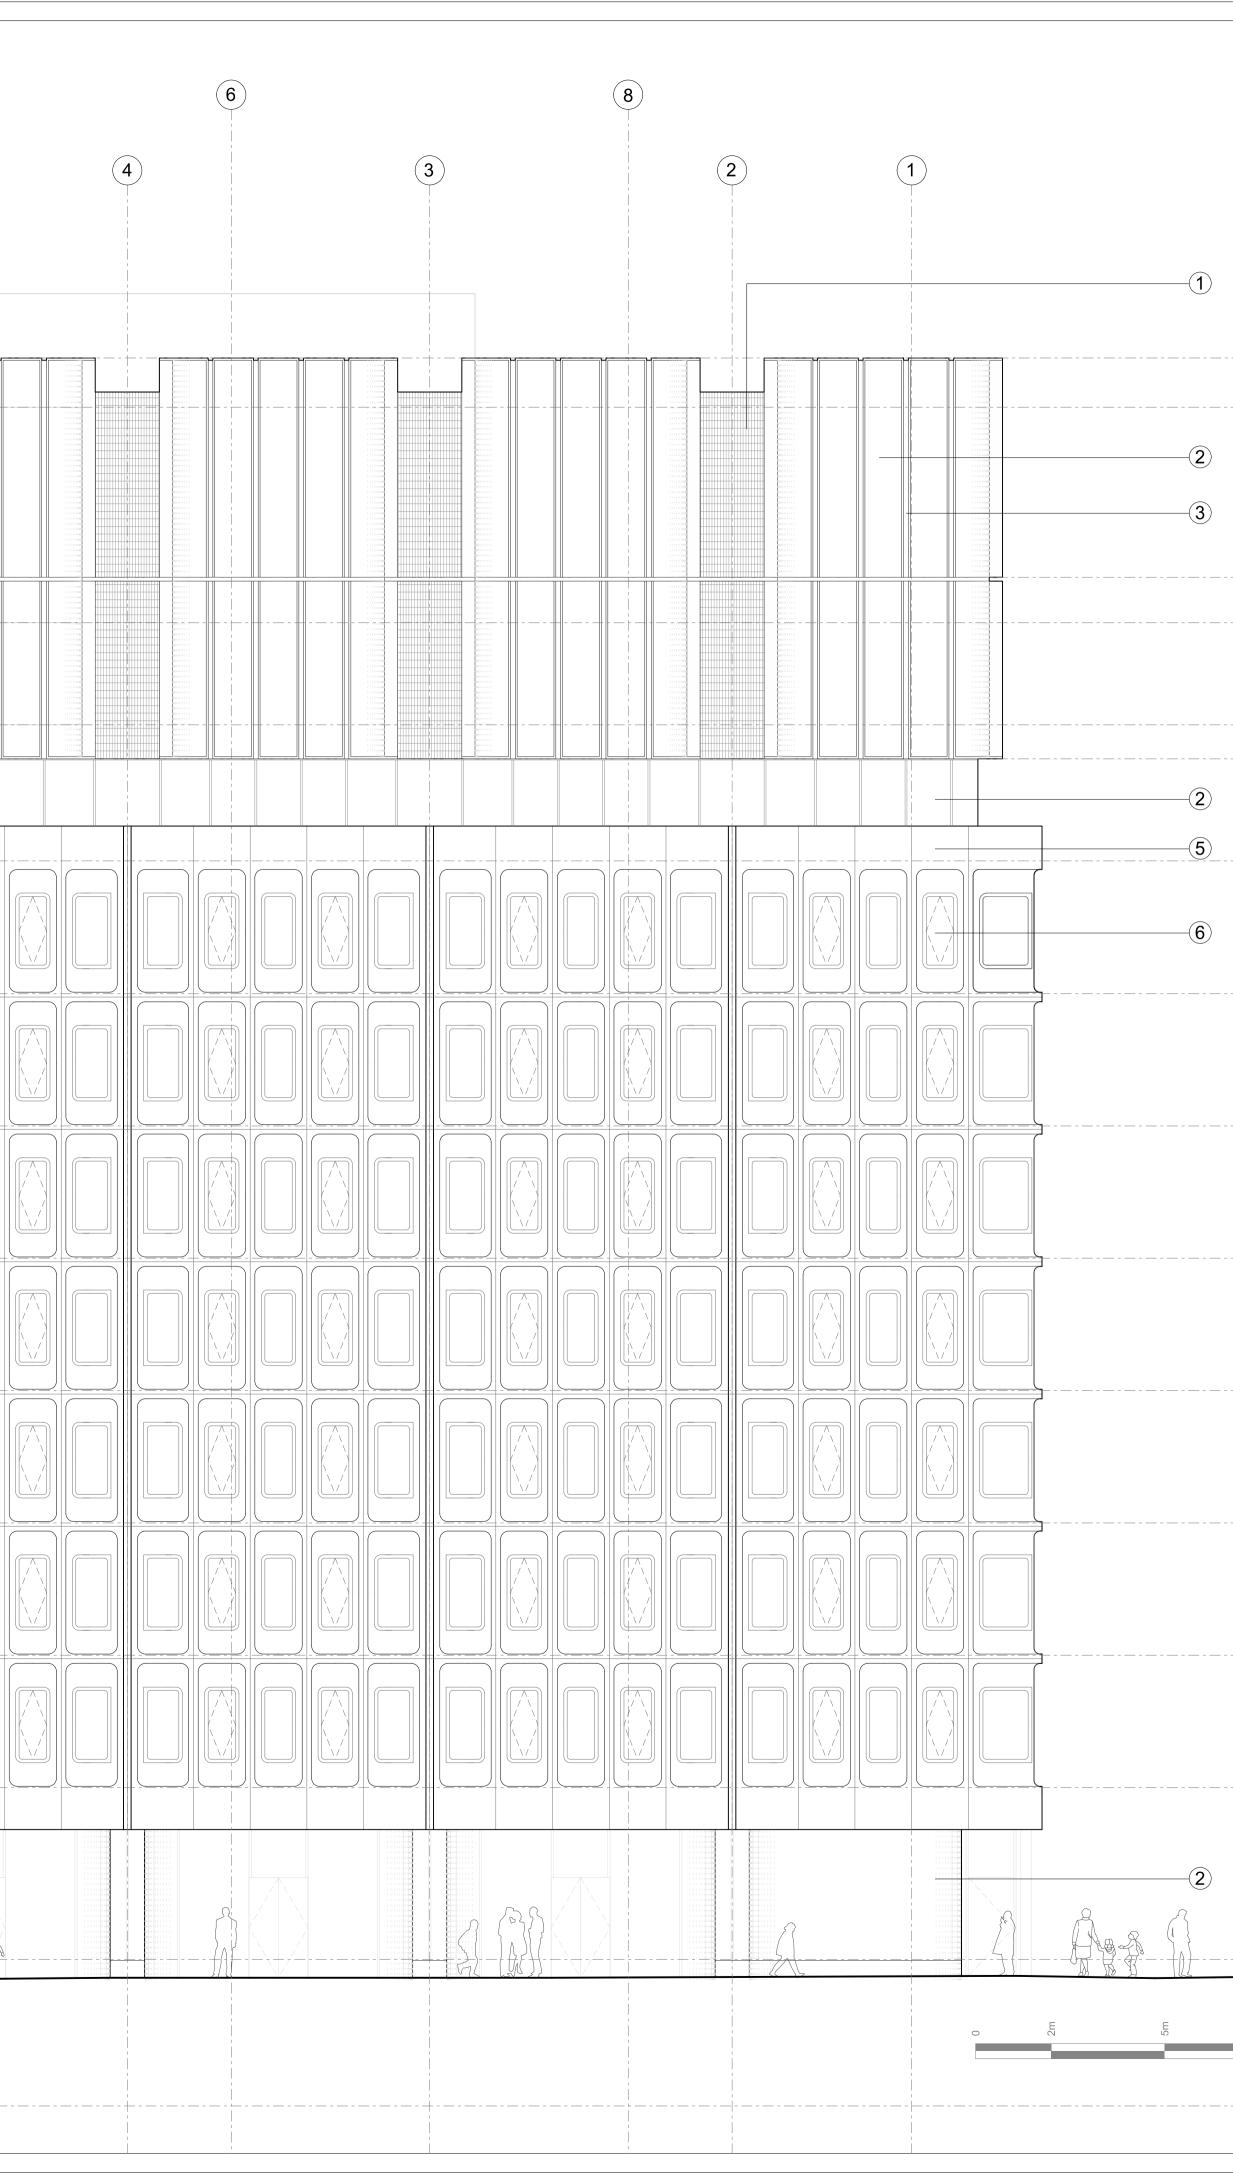

| CDM:                                                                                                                                                                                                                                                                                                                                                                                                                             |
|----------------------------------------------------------------------------------------------------------------------------------------------------------------------------------------------------------------------------------------------------------------------------------------------------------------------------------------------------------------------------------------------------------------------------------|
| Notes:   1 Metal Mesh   2 Glass   3 Metal Fin   4 Metal Panel   5 Existing Pre-Cast Concrete   6 Metal Framed Windows                                                                                                                                                                                                                                                                                                            |
|                                                                                                                                                                                                                                                                                                                                                                                                                                  |
|                                                                                                                                                                                                                                                                                                                                                                                                                                  |
| Revision history:   P01 19/12/14   Issued for Planning   Project: Camden Town Hall   Drawing title: Proposed                                                                                                                                                                                                                                                                                                                     |
| Drawing title: Proposed<br>North Elevation<br>1996_X_GE(NO)01_PL Rev. P01<br>Scale: 1:100@A1<br>OCCS<br>1 Oliver's Yard<br>55-71 City Road<br>London EC1Y 1HQ<br>0207 833 8533<br>orms@orms.co.uk<br>orms.co.uk<br>Do not scale. All dimensions to be confirmed on site.<br>Information contained in this drawing is the sole<br>copyright of Orms designers + architects ltd and is<br>not to be reproduced without permission. |