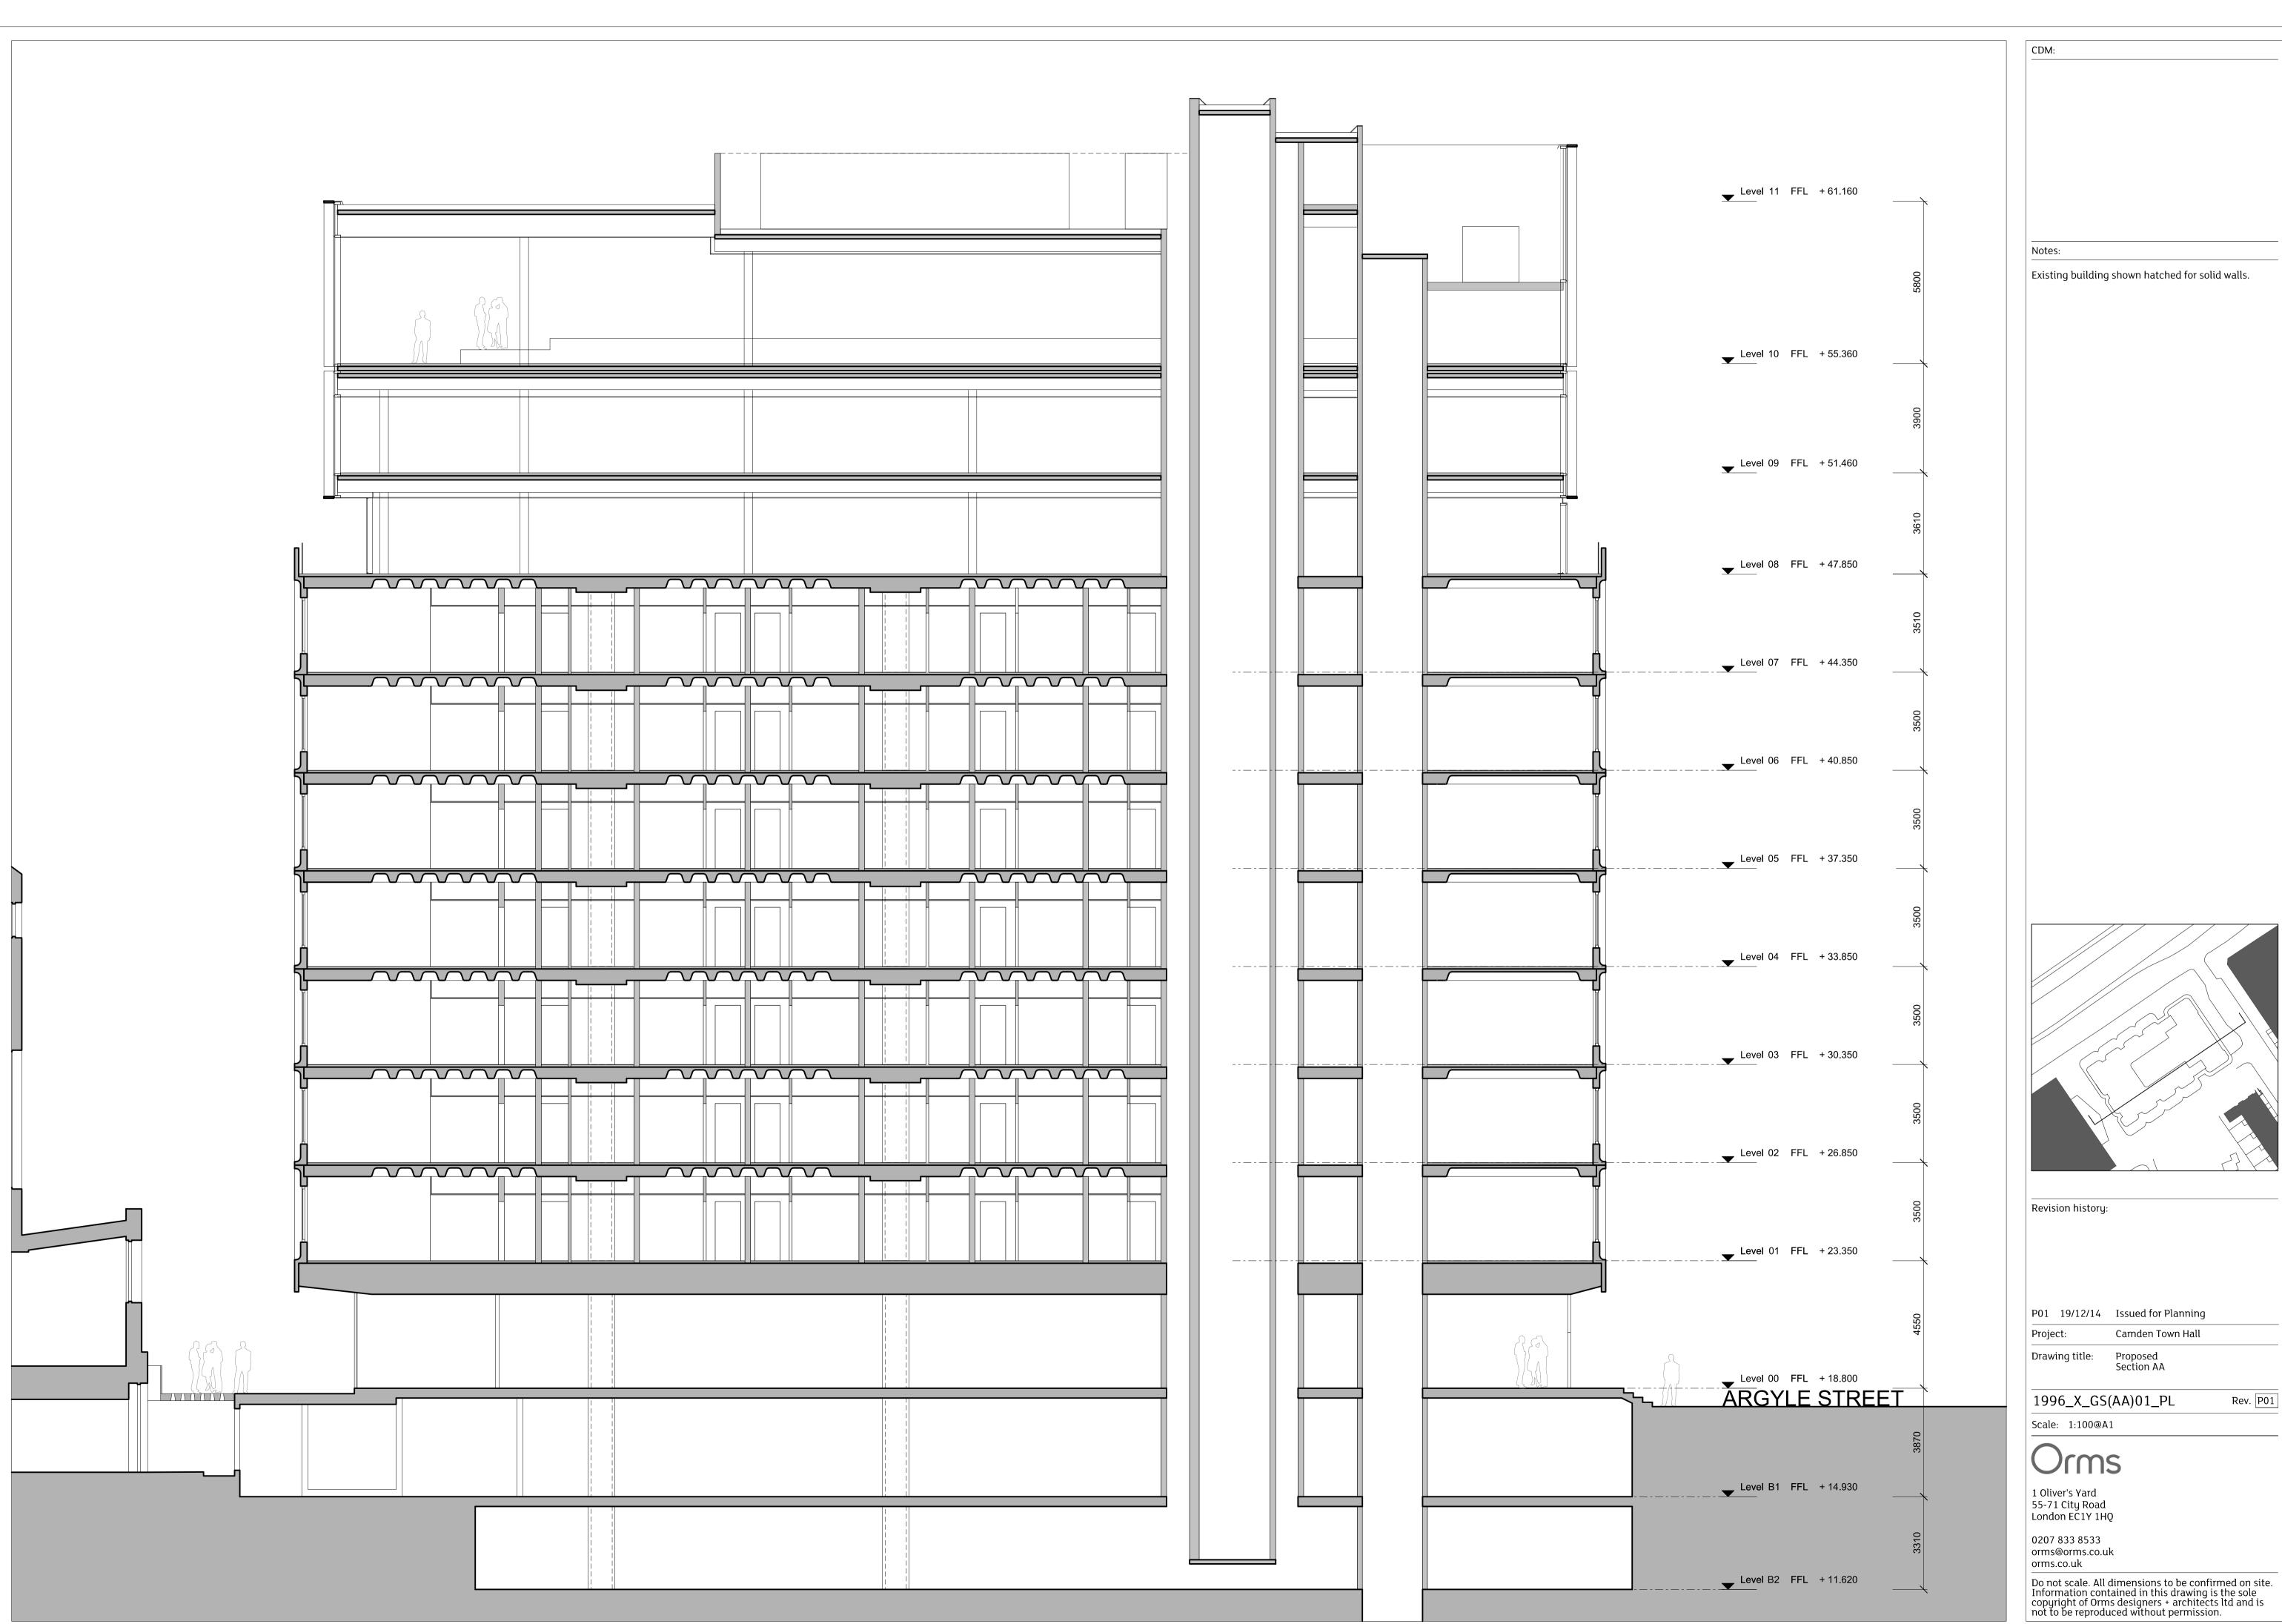

|
| Drawing title: Proposed<br>North Elevation<br>1996_X_GE(NO)01_PL Rev. P01<br>Scale: 1:100@A1<br>OCCS<br>1 Oliver's Yard<br>55-71 City Road<br>London EC1Y 1HQ<br>0207 833 8533<br>orms@orms.co.uk<br>orms.co.uk<br>Do not scale. All dimensions to be confirmed on site.<br>Information contained in this drawing is the sole<br>copyright of Orms designers + architects ltd and is<br>not to be reproduced without permission. |

\_\_\_\_\_

| F |  |
|---|--|
|   |  |
|   |  |
|   |  |
|   |  |
|   |  |
|   |  |





|             | A |
|-------------|---|
|             |   |
|             |   |
|             |   |
|             |   |
|             |   |
|             |   |
|             |   |
|             |   |
| EUSTON ROAD |   |







|  | F |  |        |          |  |
|--|---|--|--------|----------|--|
|  |   |  |        | <br>     |  |
|  |   |  | (63.}) | <br>╔╌╌┨ |  |