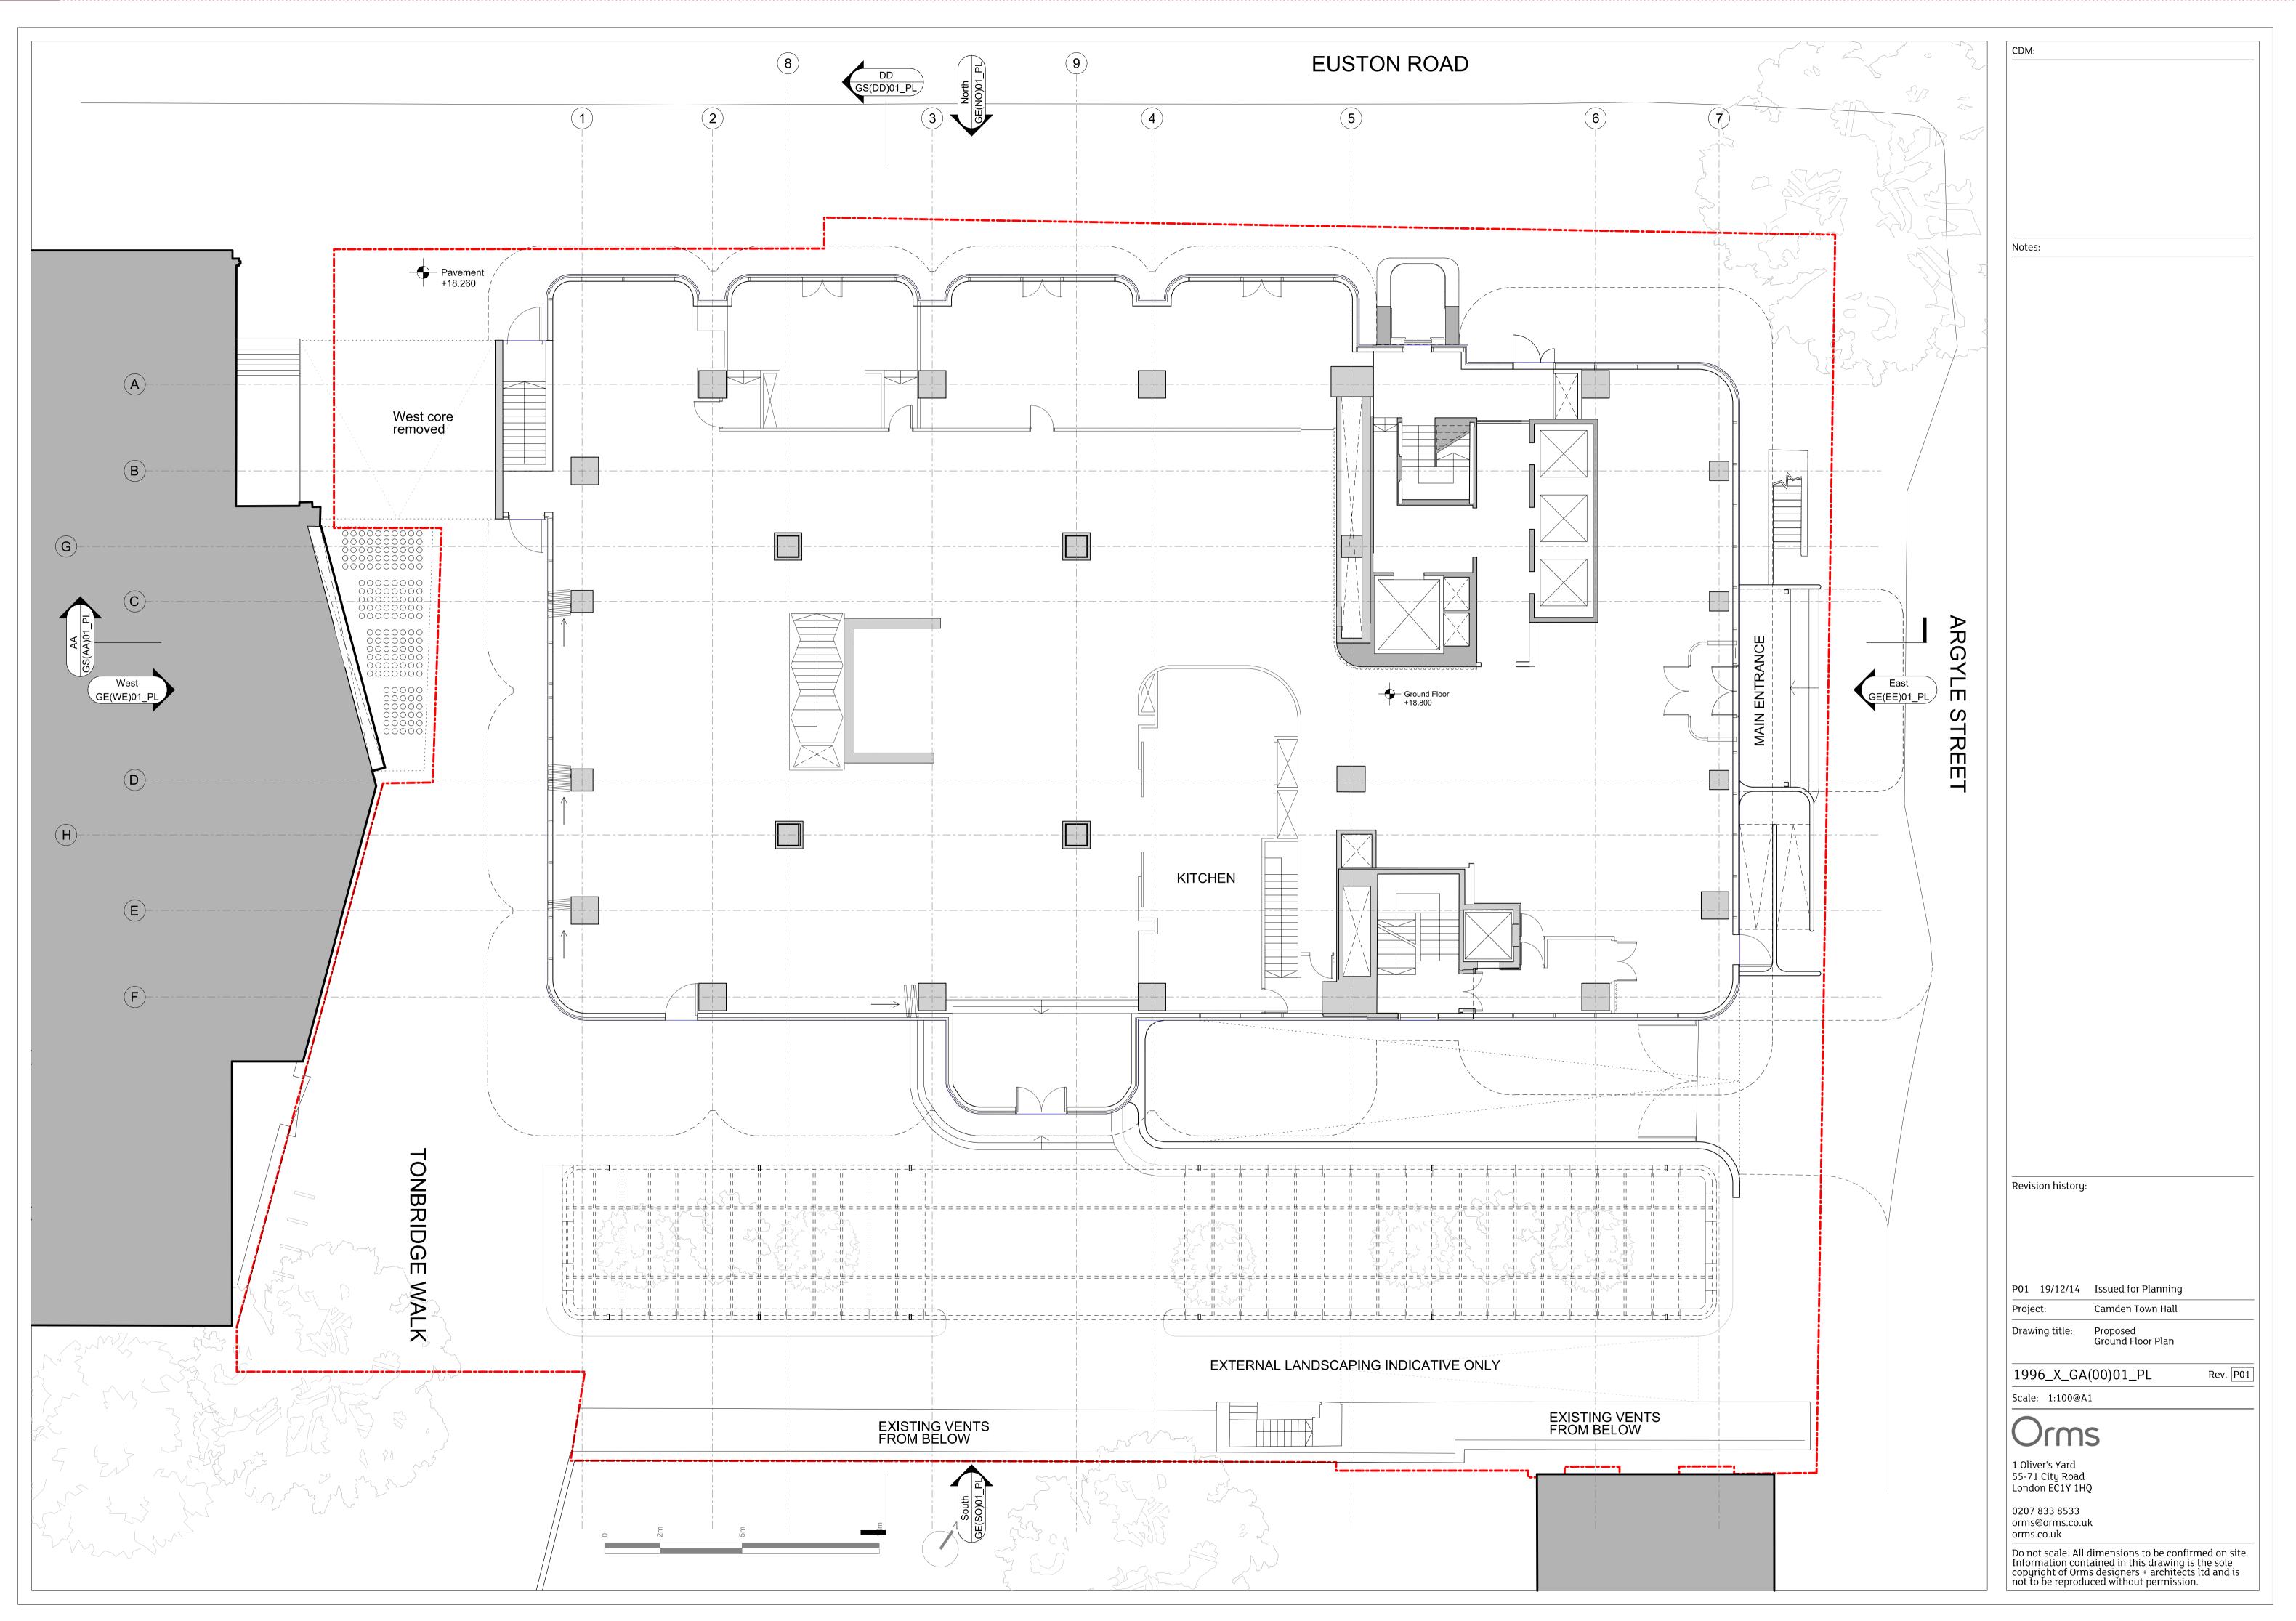

\_\_\_\_\_

| F |  |
|---|--|
|   |  |
|   |  |
|   |  |
|   |  |
|   |  |
|   |  |

|             | A |
|-------------|---|
|             |   |
|             |   |
|             |   |
|             |   |
|             |   |
|             |   |
|             |   |
|             |   |
| EUSTON ROAD |   |