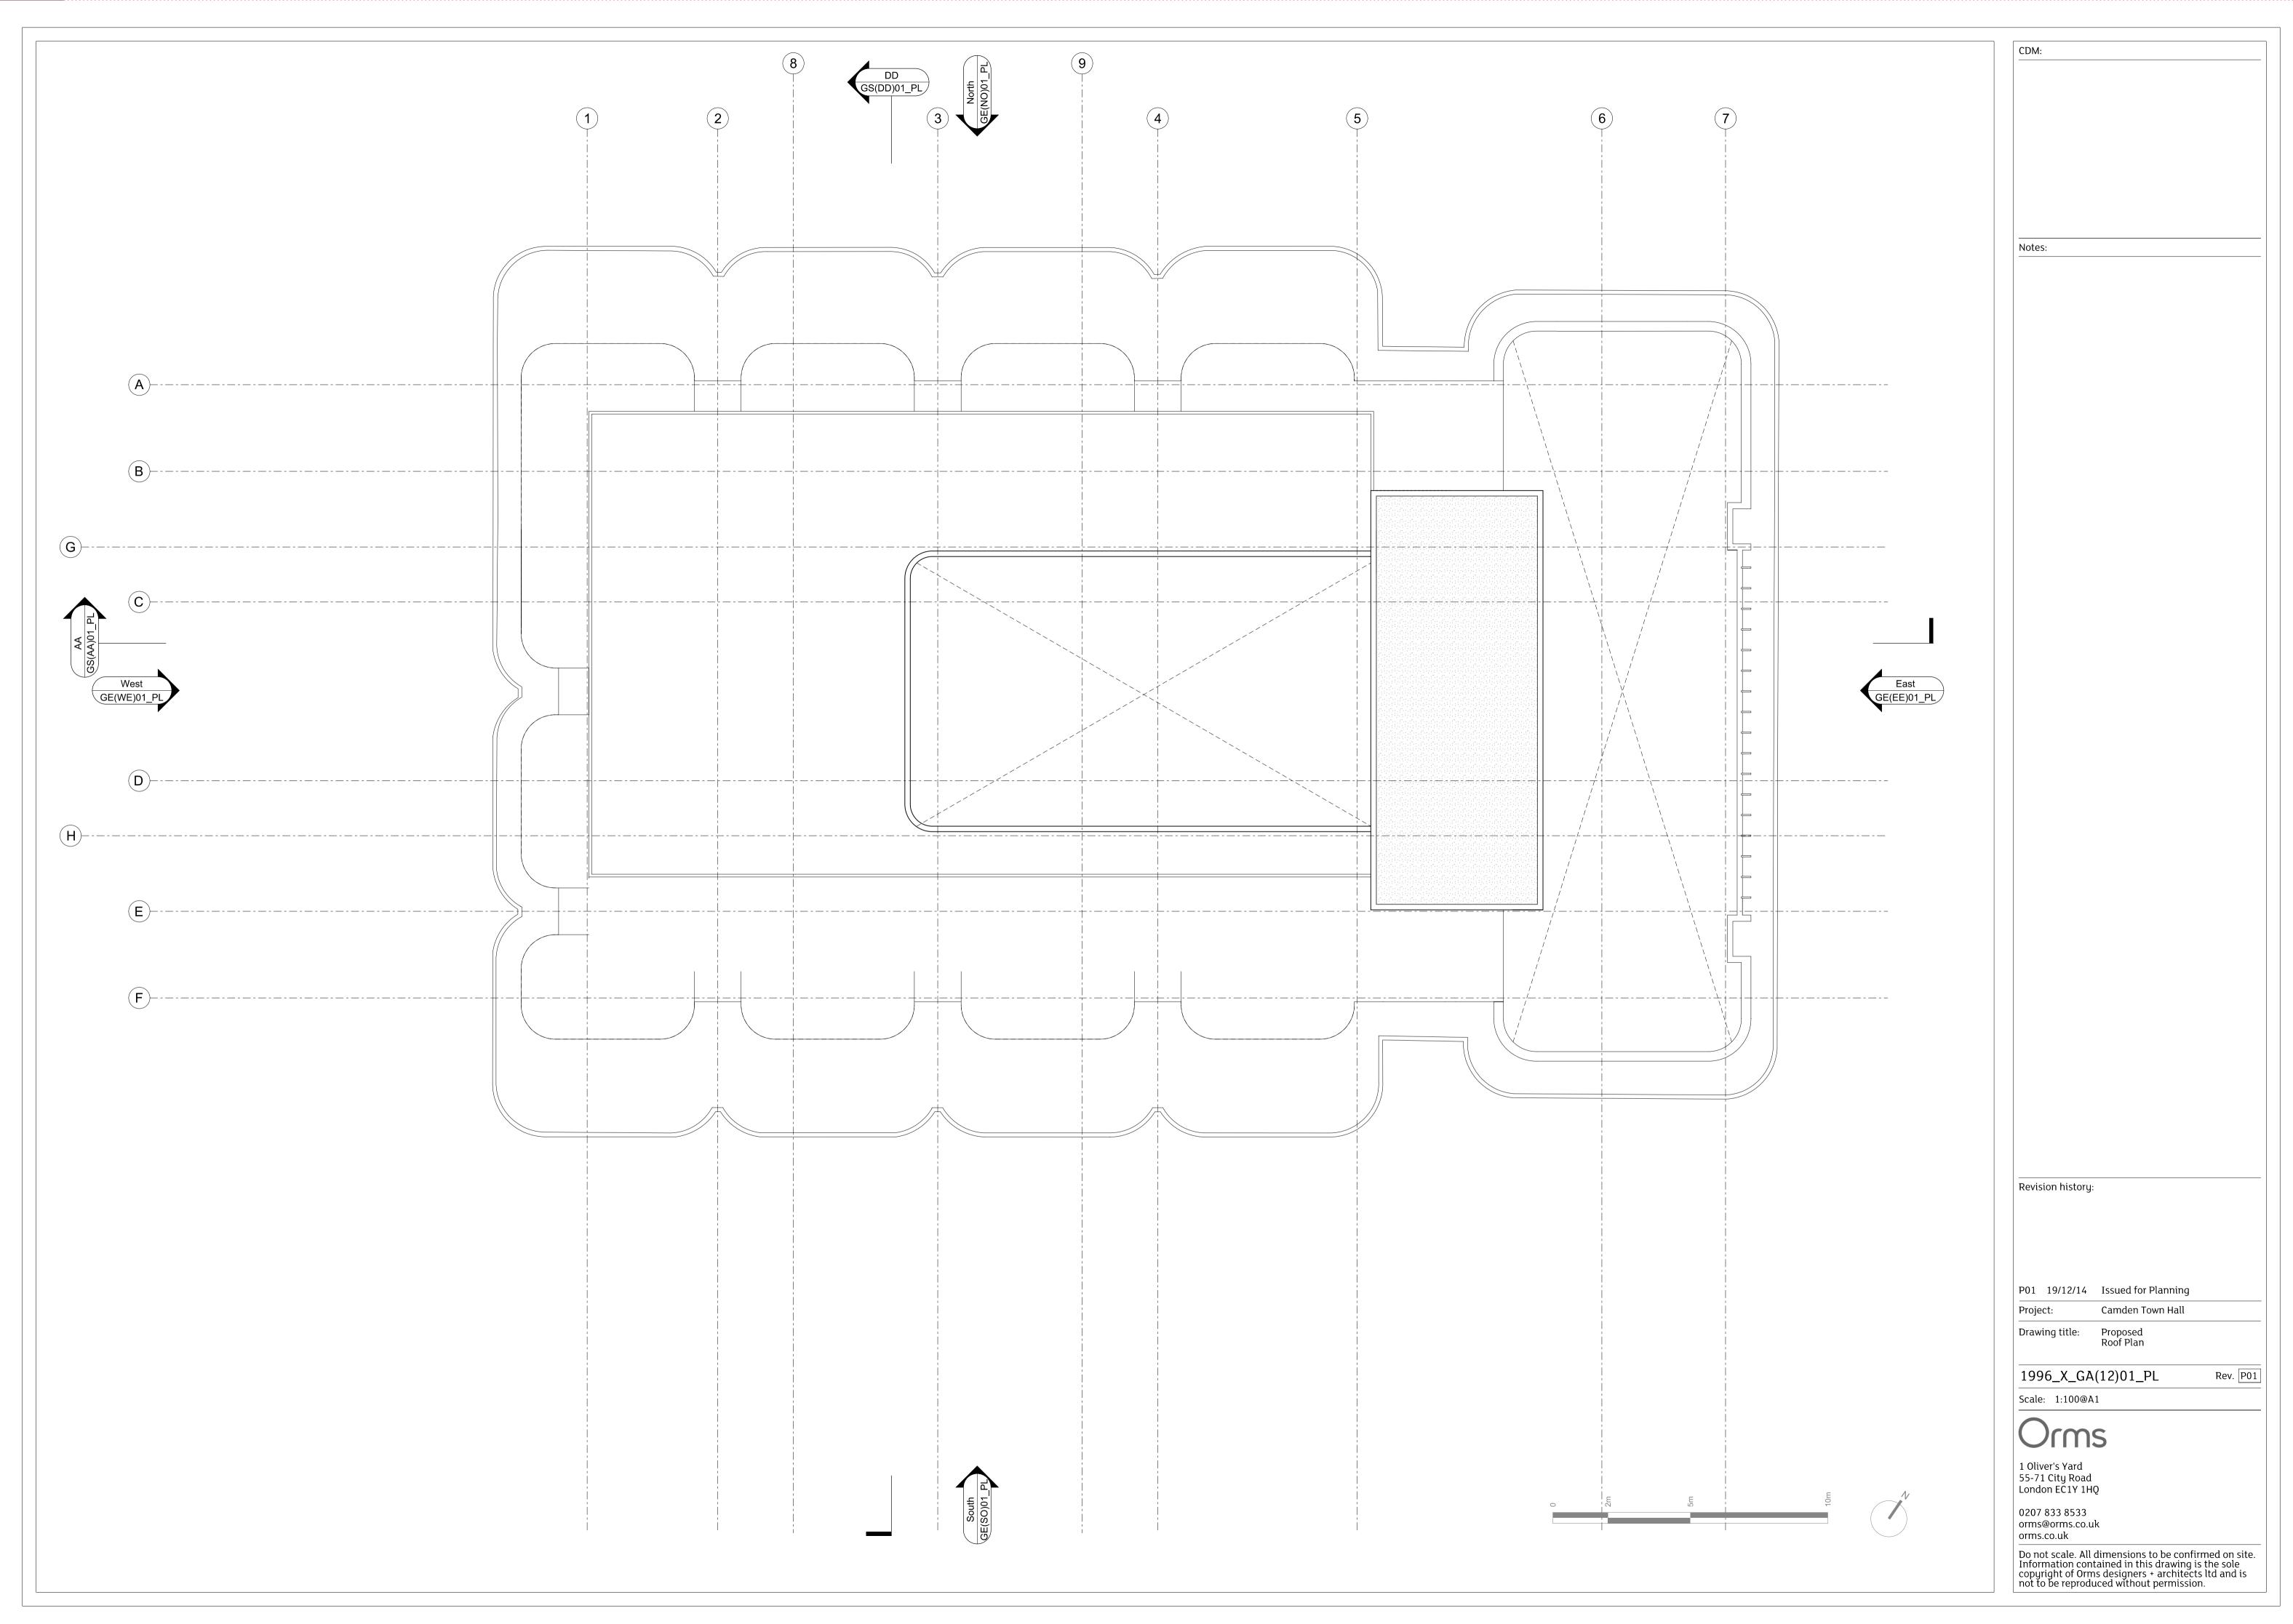

|                     | Drawing title: Proposed<br>Tenth Floor Plan                   |
|                     |                                                               |
|                     | 1996_X_GA(10)01_PL   Rev. P01     Scale:   1:100@A1           |
|                     |                                                               |
|                     | Orms                                                          |
| <b>S 1</b>          | 1 Oliver's Yard<br>55-71 City Road<br>London EC1Y 1HQ         |

0207 833 8533 orms@orms.co.uk orms.co.uk Do not scale. All dimension

Do not scale. All dimensions to be confirmed on site. Information contained in this drawing is the sole copyright of Orms designers + architects ltd and is not to be reproduced without permission.





|                       | 7 | 6 | 5 |  |
|-----------------------|---|---|---|--|
| Level 11 FFL + 61.160 |   |   |   |  |
| Level 10 FFL + 55.360 |   |   |   |  |
| Level 09 FFL + 51.460 |   |   |   |  |
| Level 08 FFL + 47.850 |   |   |   |  |
| Level 06 FFL + 40.850 |   |   |   |  |
| Level 05 FFL + 37.350 |   |   |   |  |
| Level 04 FFL + 33.850 |   |   |   |  |
| Level 03 FFL + 30.350 |   |   |   |  |
| Level 02 FFL + 26.850 |   |   |   |  |
| Level 00 FFL + 18.800 |   |   |   |  |
| ARGYLE STREET         |   |   |   |  |



| CDM: