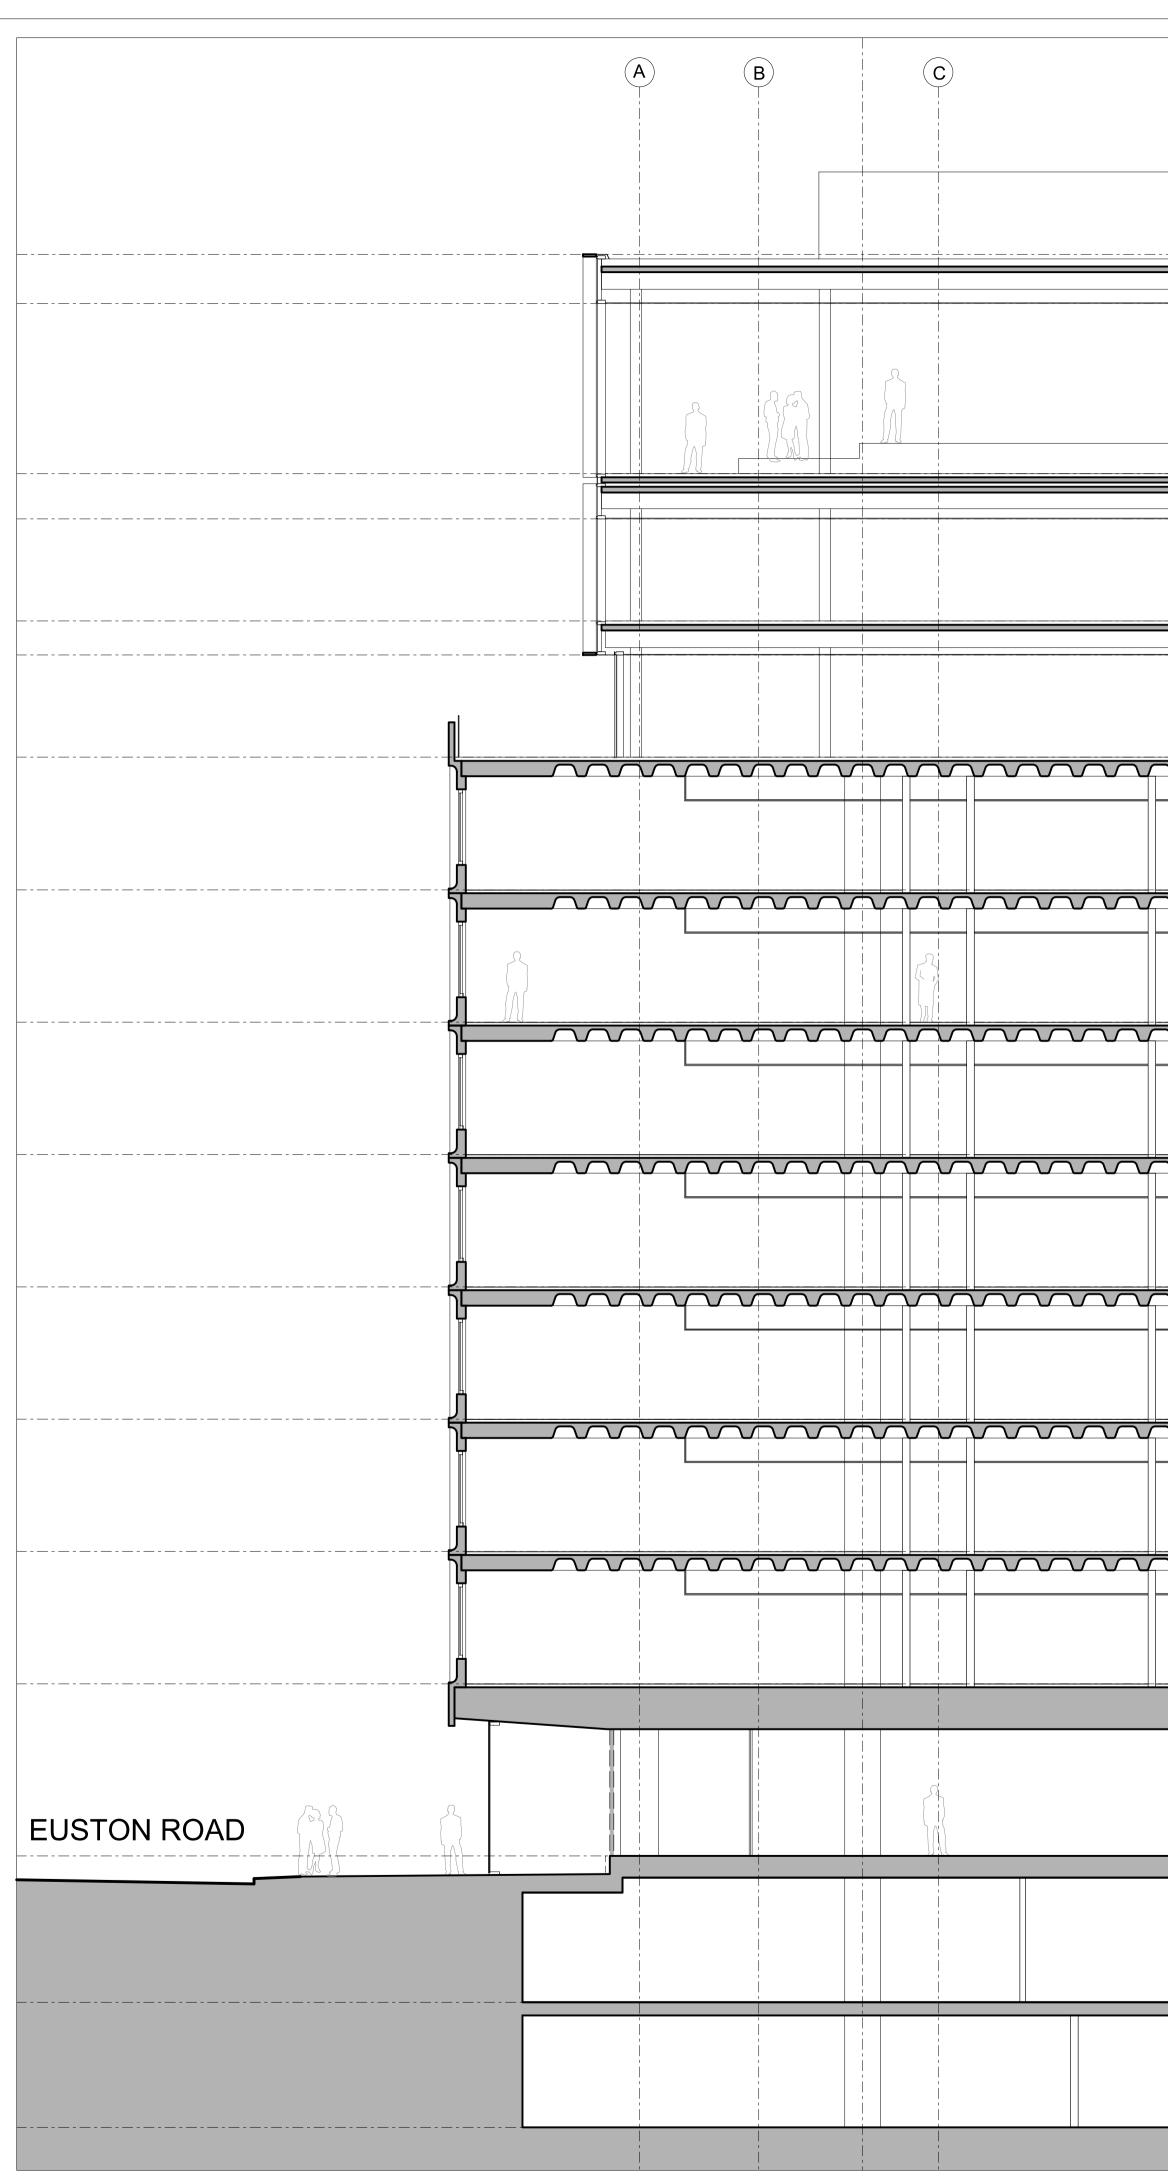

|                       | 7 | 6 | 5 |  |
|-----------------------|---|---|---|--|
| Level 11 FFL + 61.160 |   |   |   |  |
| Level 10 FFL + 55.360 |   |   |   |  |
| Level 09 FFL + 51.460 |   |   |   |  |
| Level 08 FFL + 47.850 |   |   |   |  |
| Level 06 FFL + 40.850 |   |   |   |  |
| Level 05 FFL + 37.350 |   |   |   |  |
| Level 04 FFL + 33.850 |   |   |   |  |
| Level 03 FFL + 30.350 |   |   |   |  |
| Level 02 FFL + 26.850 |   |   |   |  |
| Level 00 FFL + 18.800 |   |   |   |  |
| ARGYLE STREET         |   |   |   |  |