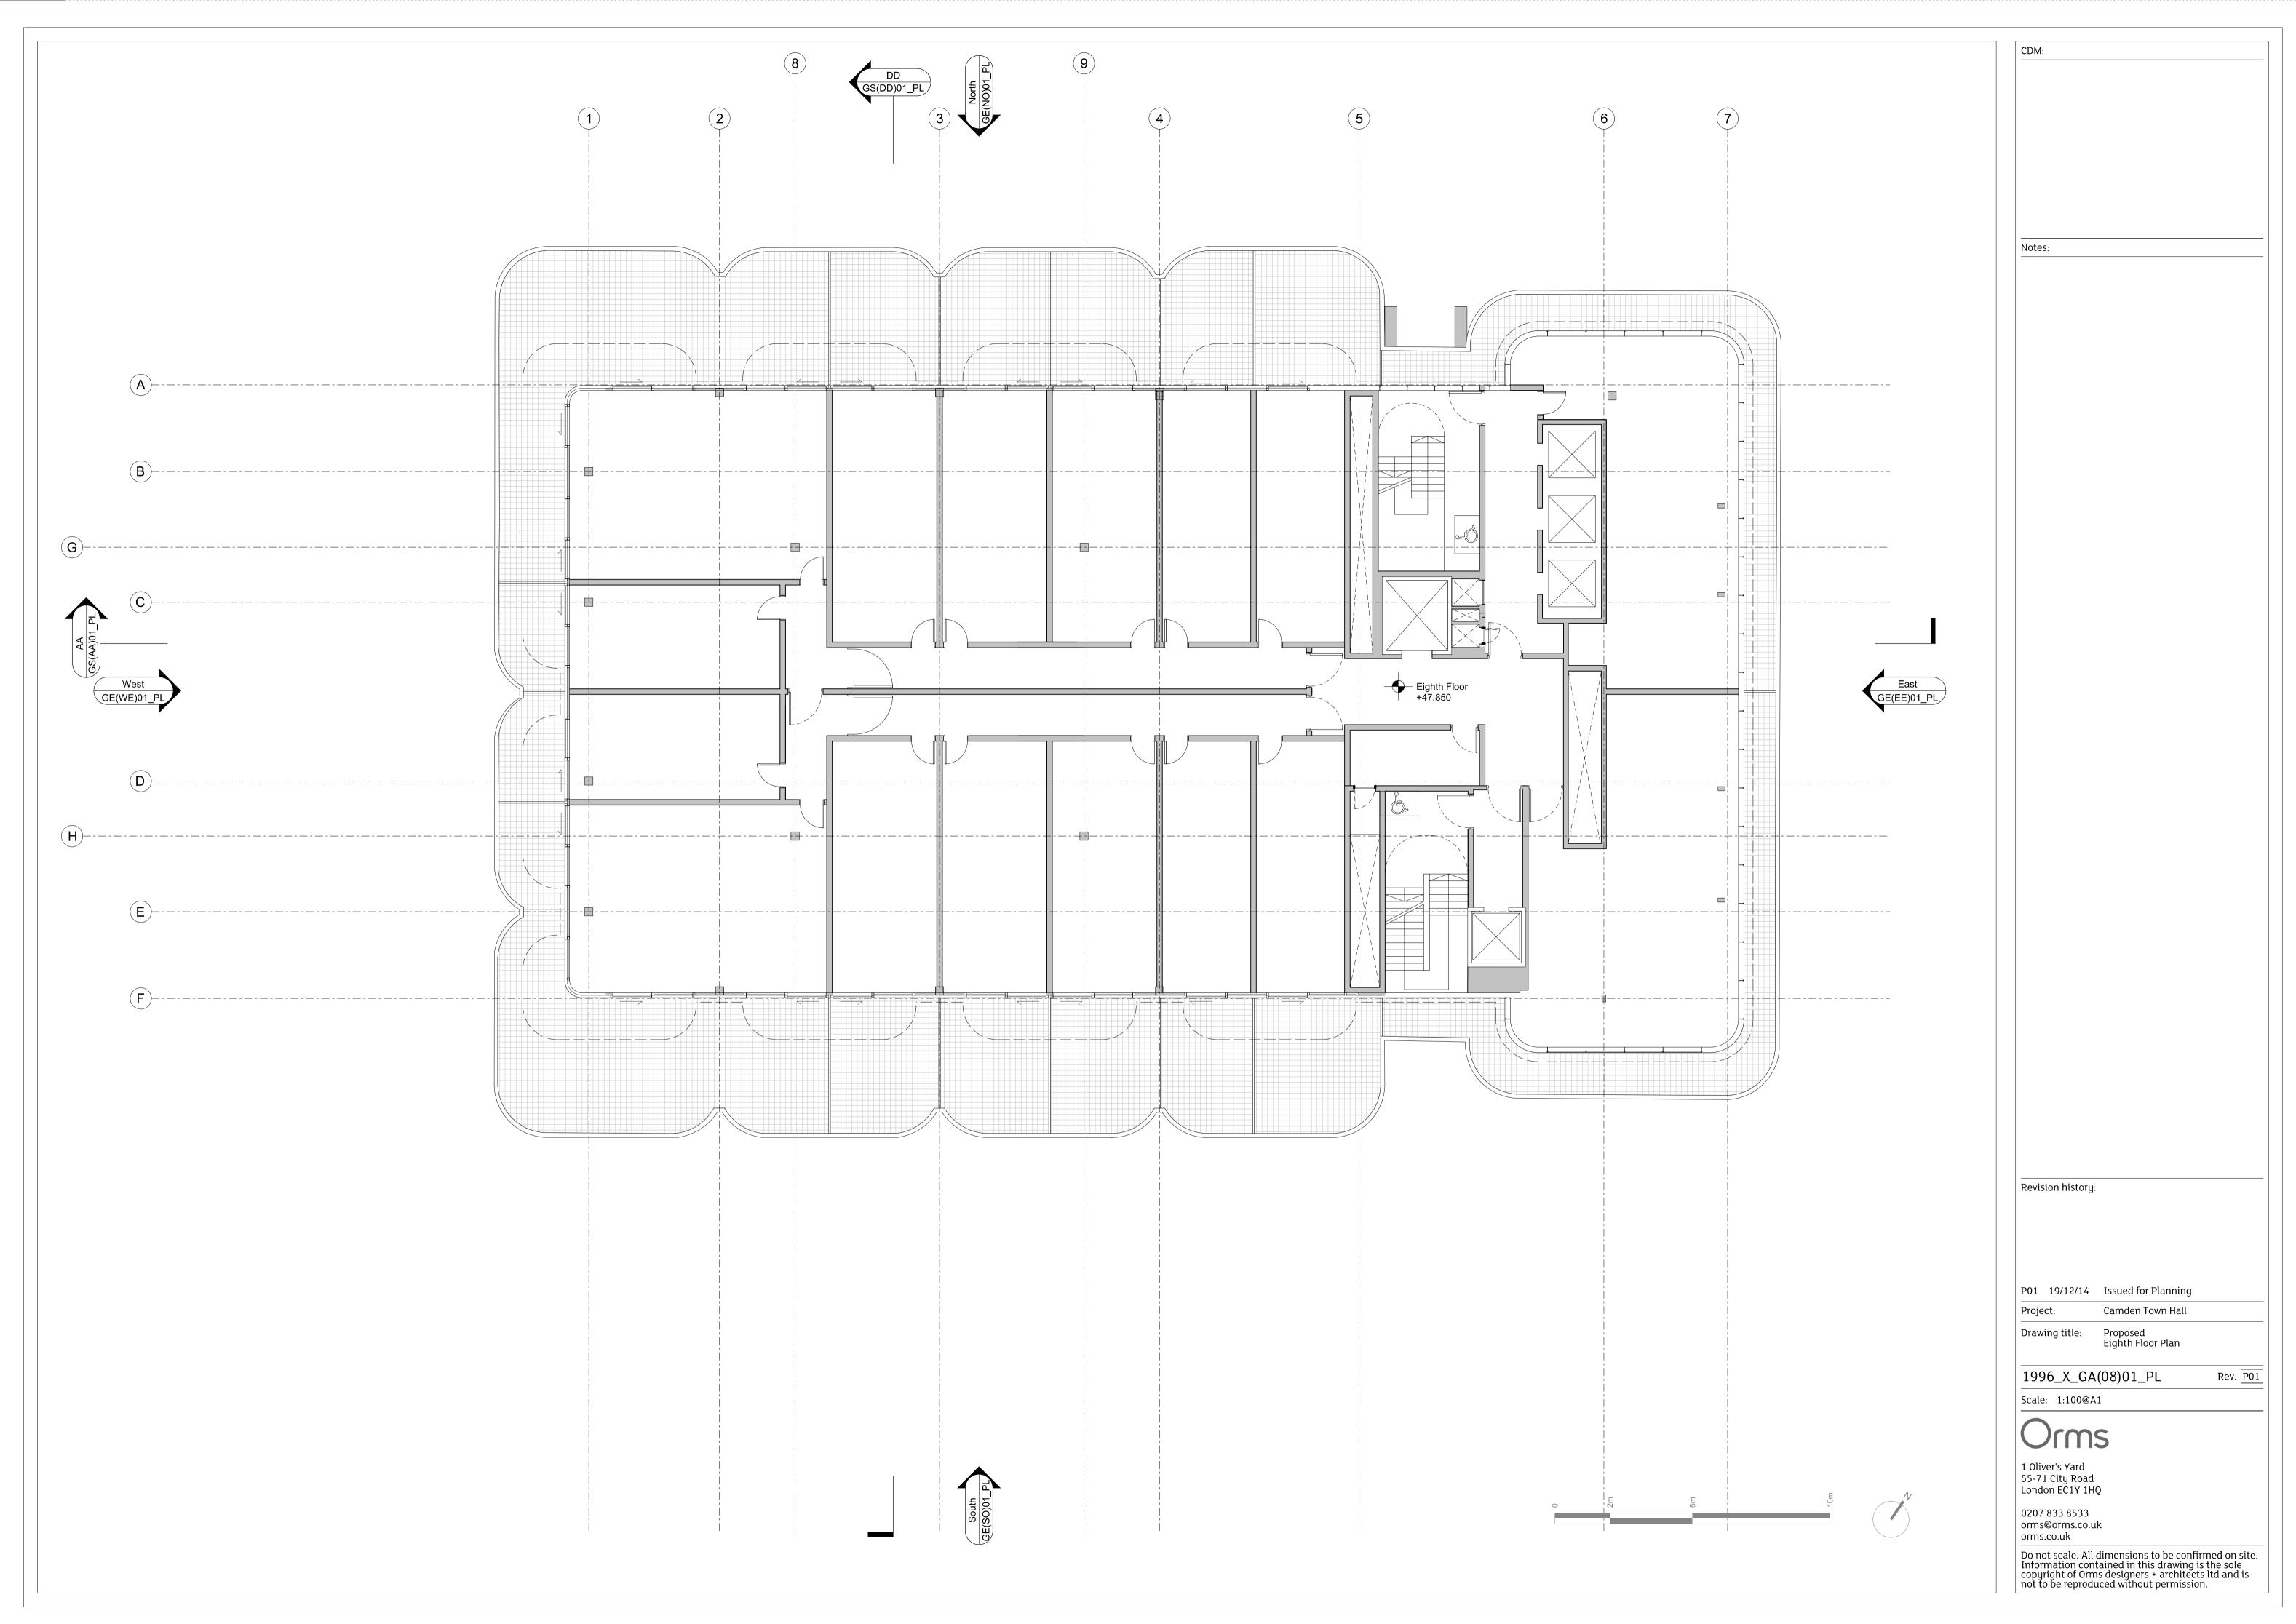

ng title:                                                    | Proposed<br>Typical Floor Plan<br>Levels 2 - 6 |              |
| 1996_X_GA                                                         | (TY)01_PL                                      | Rev. P01     |
| Scale: 1:100@A                                                    |                                                |              |
| Ornes<br>I Oliver's Yard<br>55-71 City Road                       |                                                |              |
| _ondon EC1Y 1H(<br>0207 833 8533<br>orms@orms.co.ul<br>orms.co.uk |                                                |              |
| Jung.co.uk                                                        |                                                | med on site. |







| CDM:                                                                                                                                                                                                                        |                                         |               |  |  |  |
|-----------------------------------------------------------------------------------------------------------------------------------------------------------------------------------------------------------------------------|-----------------------------------------|---------------|--|--|--|
|