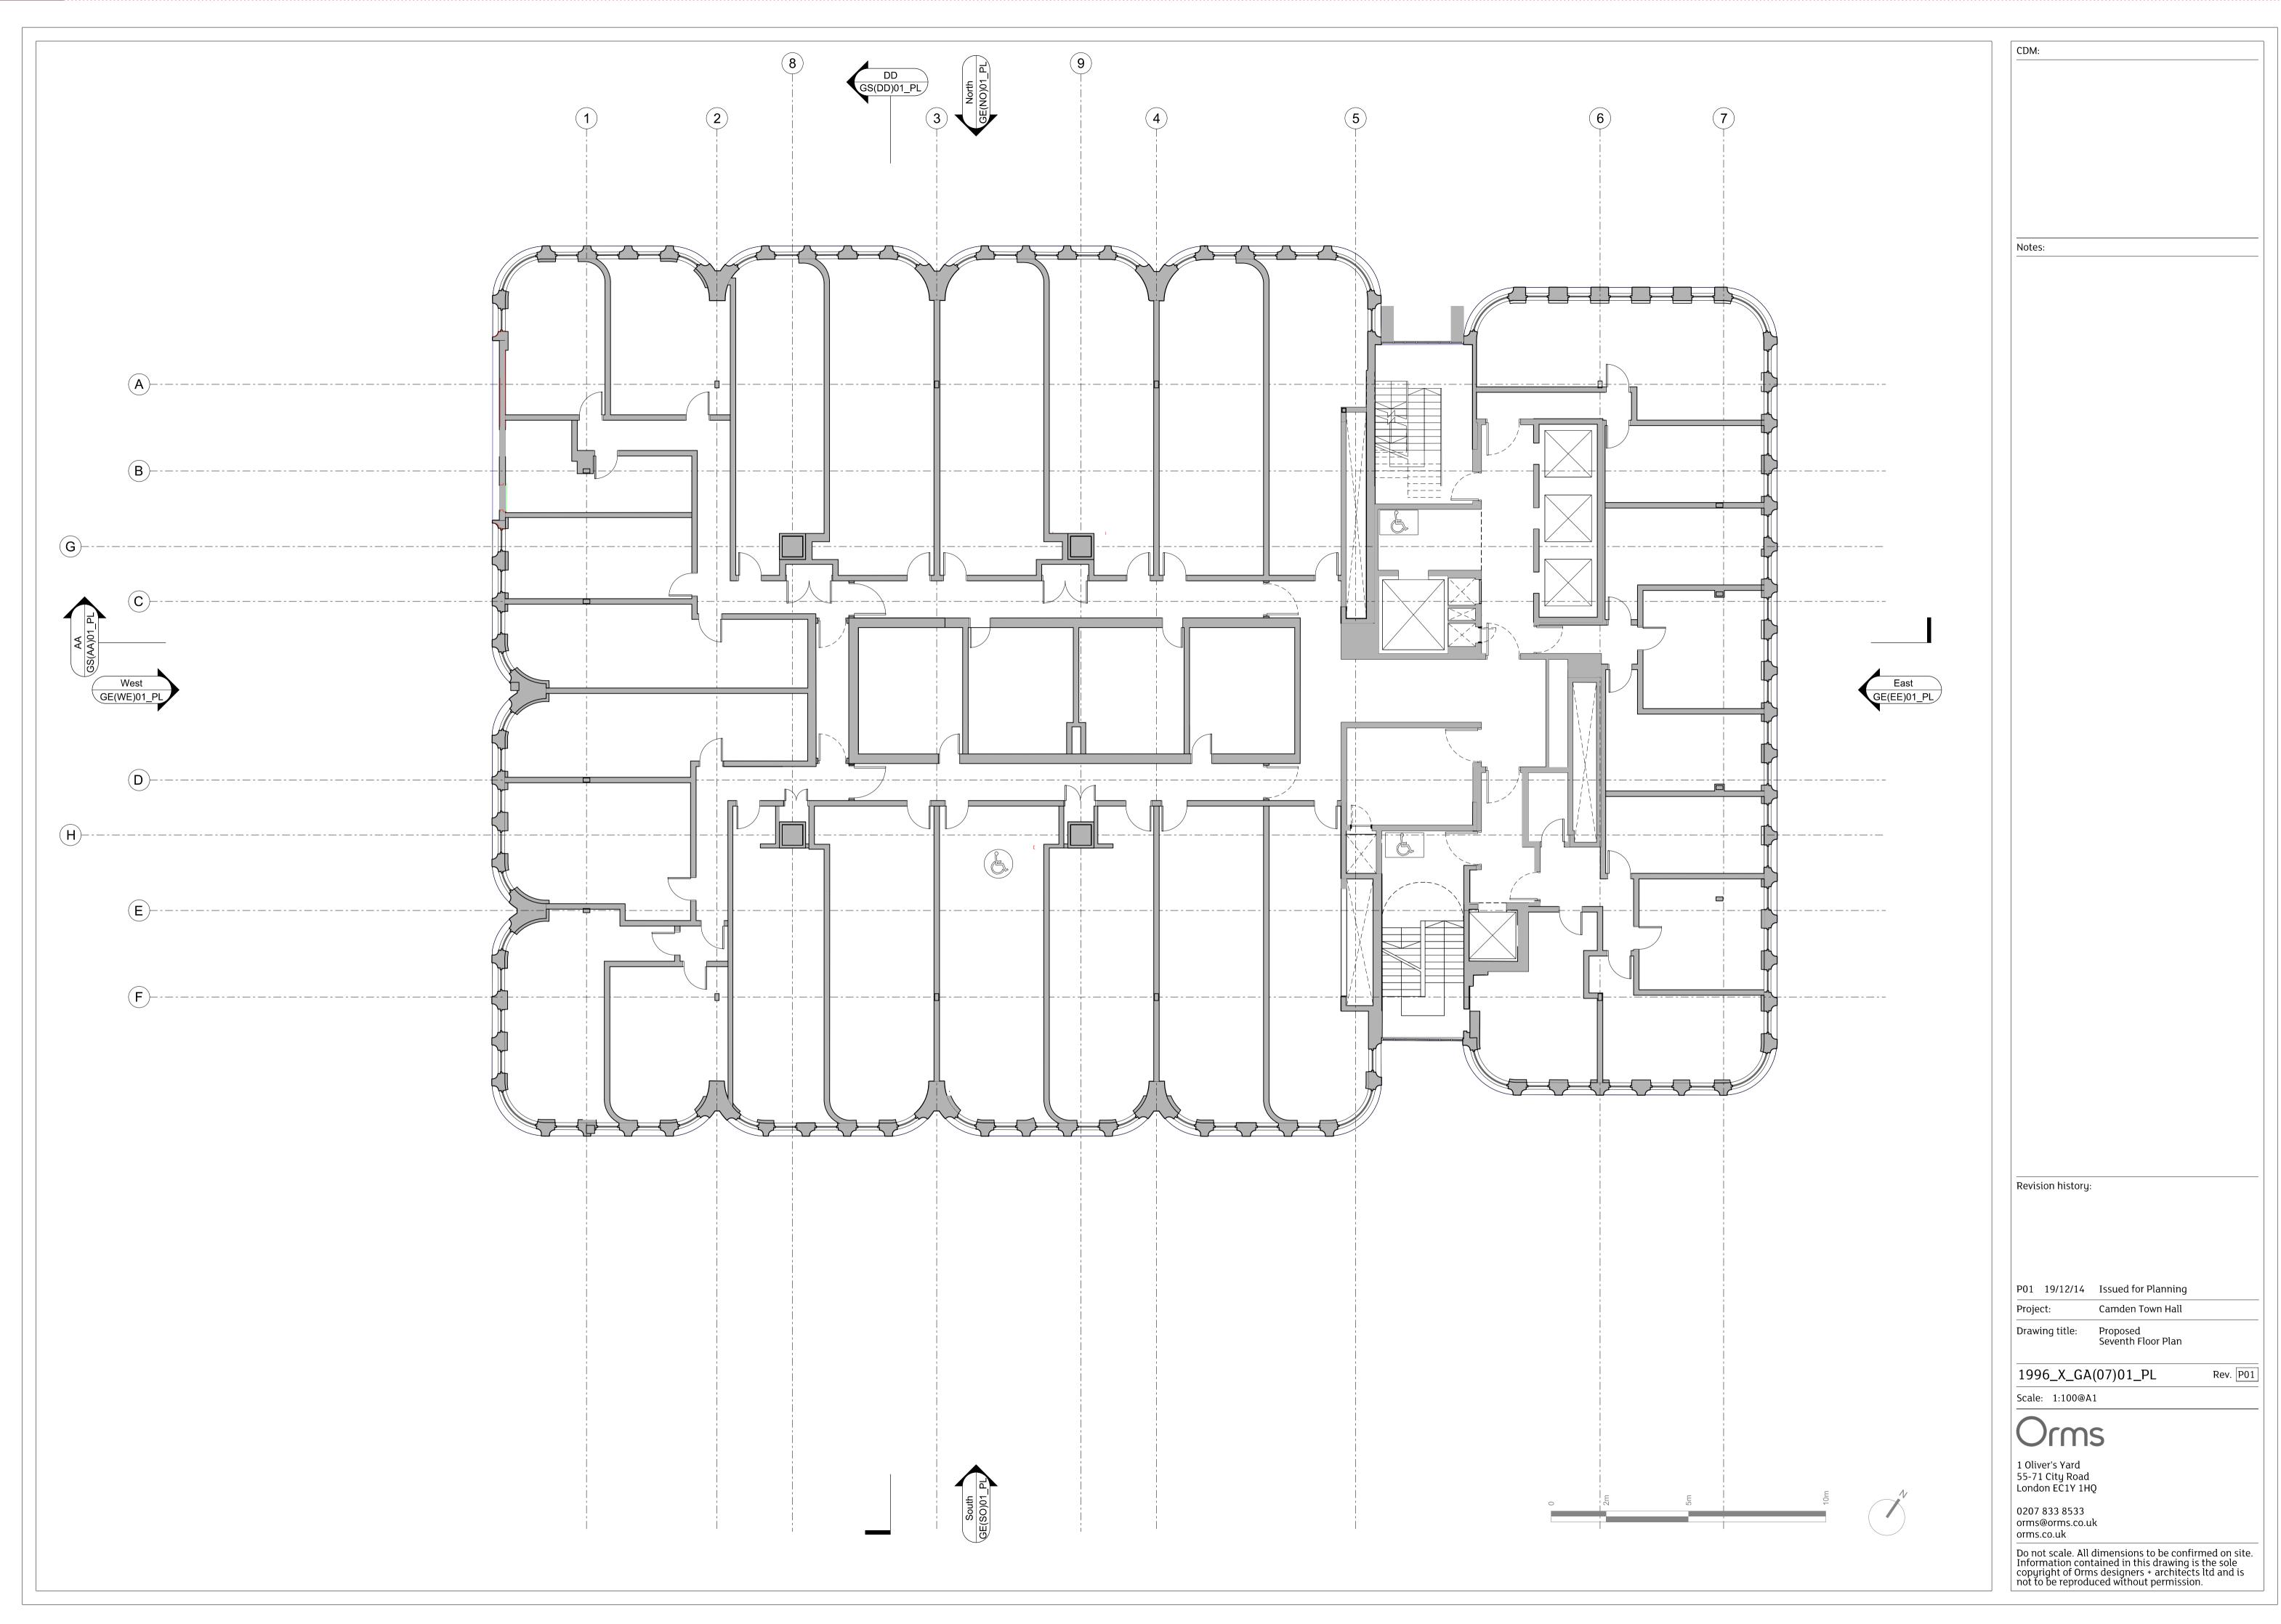

wing title:                                                    | Proposed<br>Typical Floor Plan<br>Levels 2 - 6 |              |
| 1996_X_GA                                                         | (TY)01_PL                                      | Rev. P01     |
| Scale: 1:100@A                                                    |                                                |              |
| Ornes<br>I Oliver's Yard<br>55-71 City Road                       |                                                |              |
| _ondon EC1Y 1H(<br>0207 833 8533<br>orms@orms.co.ul<br>orms.co.uk |                                                |              |
| Jung.co.uk                                                        |                                                | med on site. |







| CDM:                                                                                                                                                                                                                        |                                         |               |  |  |  |
|-----------------------------------------------------------------------------------------------------------------------------------------------------------------------------------------------------------------------------|-----------------------------------------|---------------|--|--|--|
|