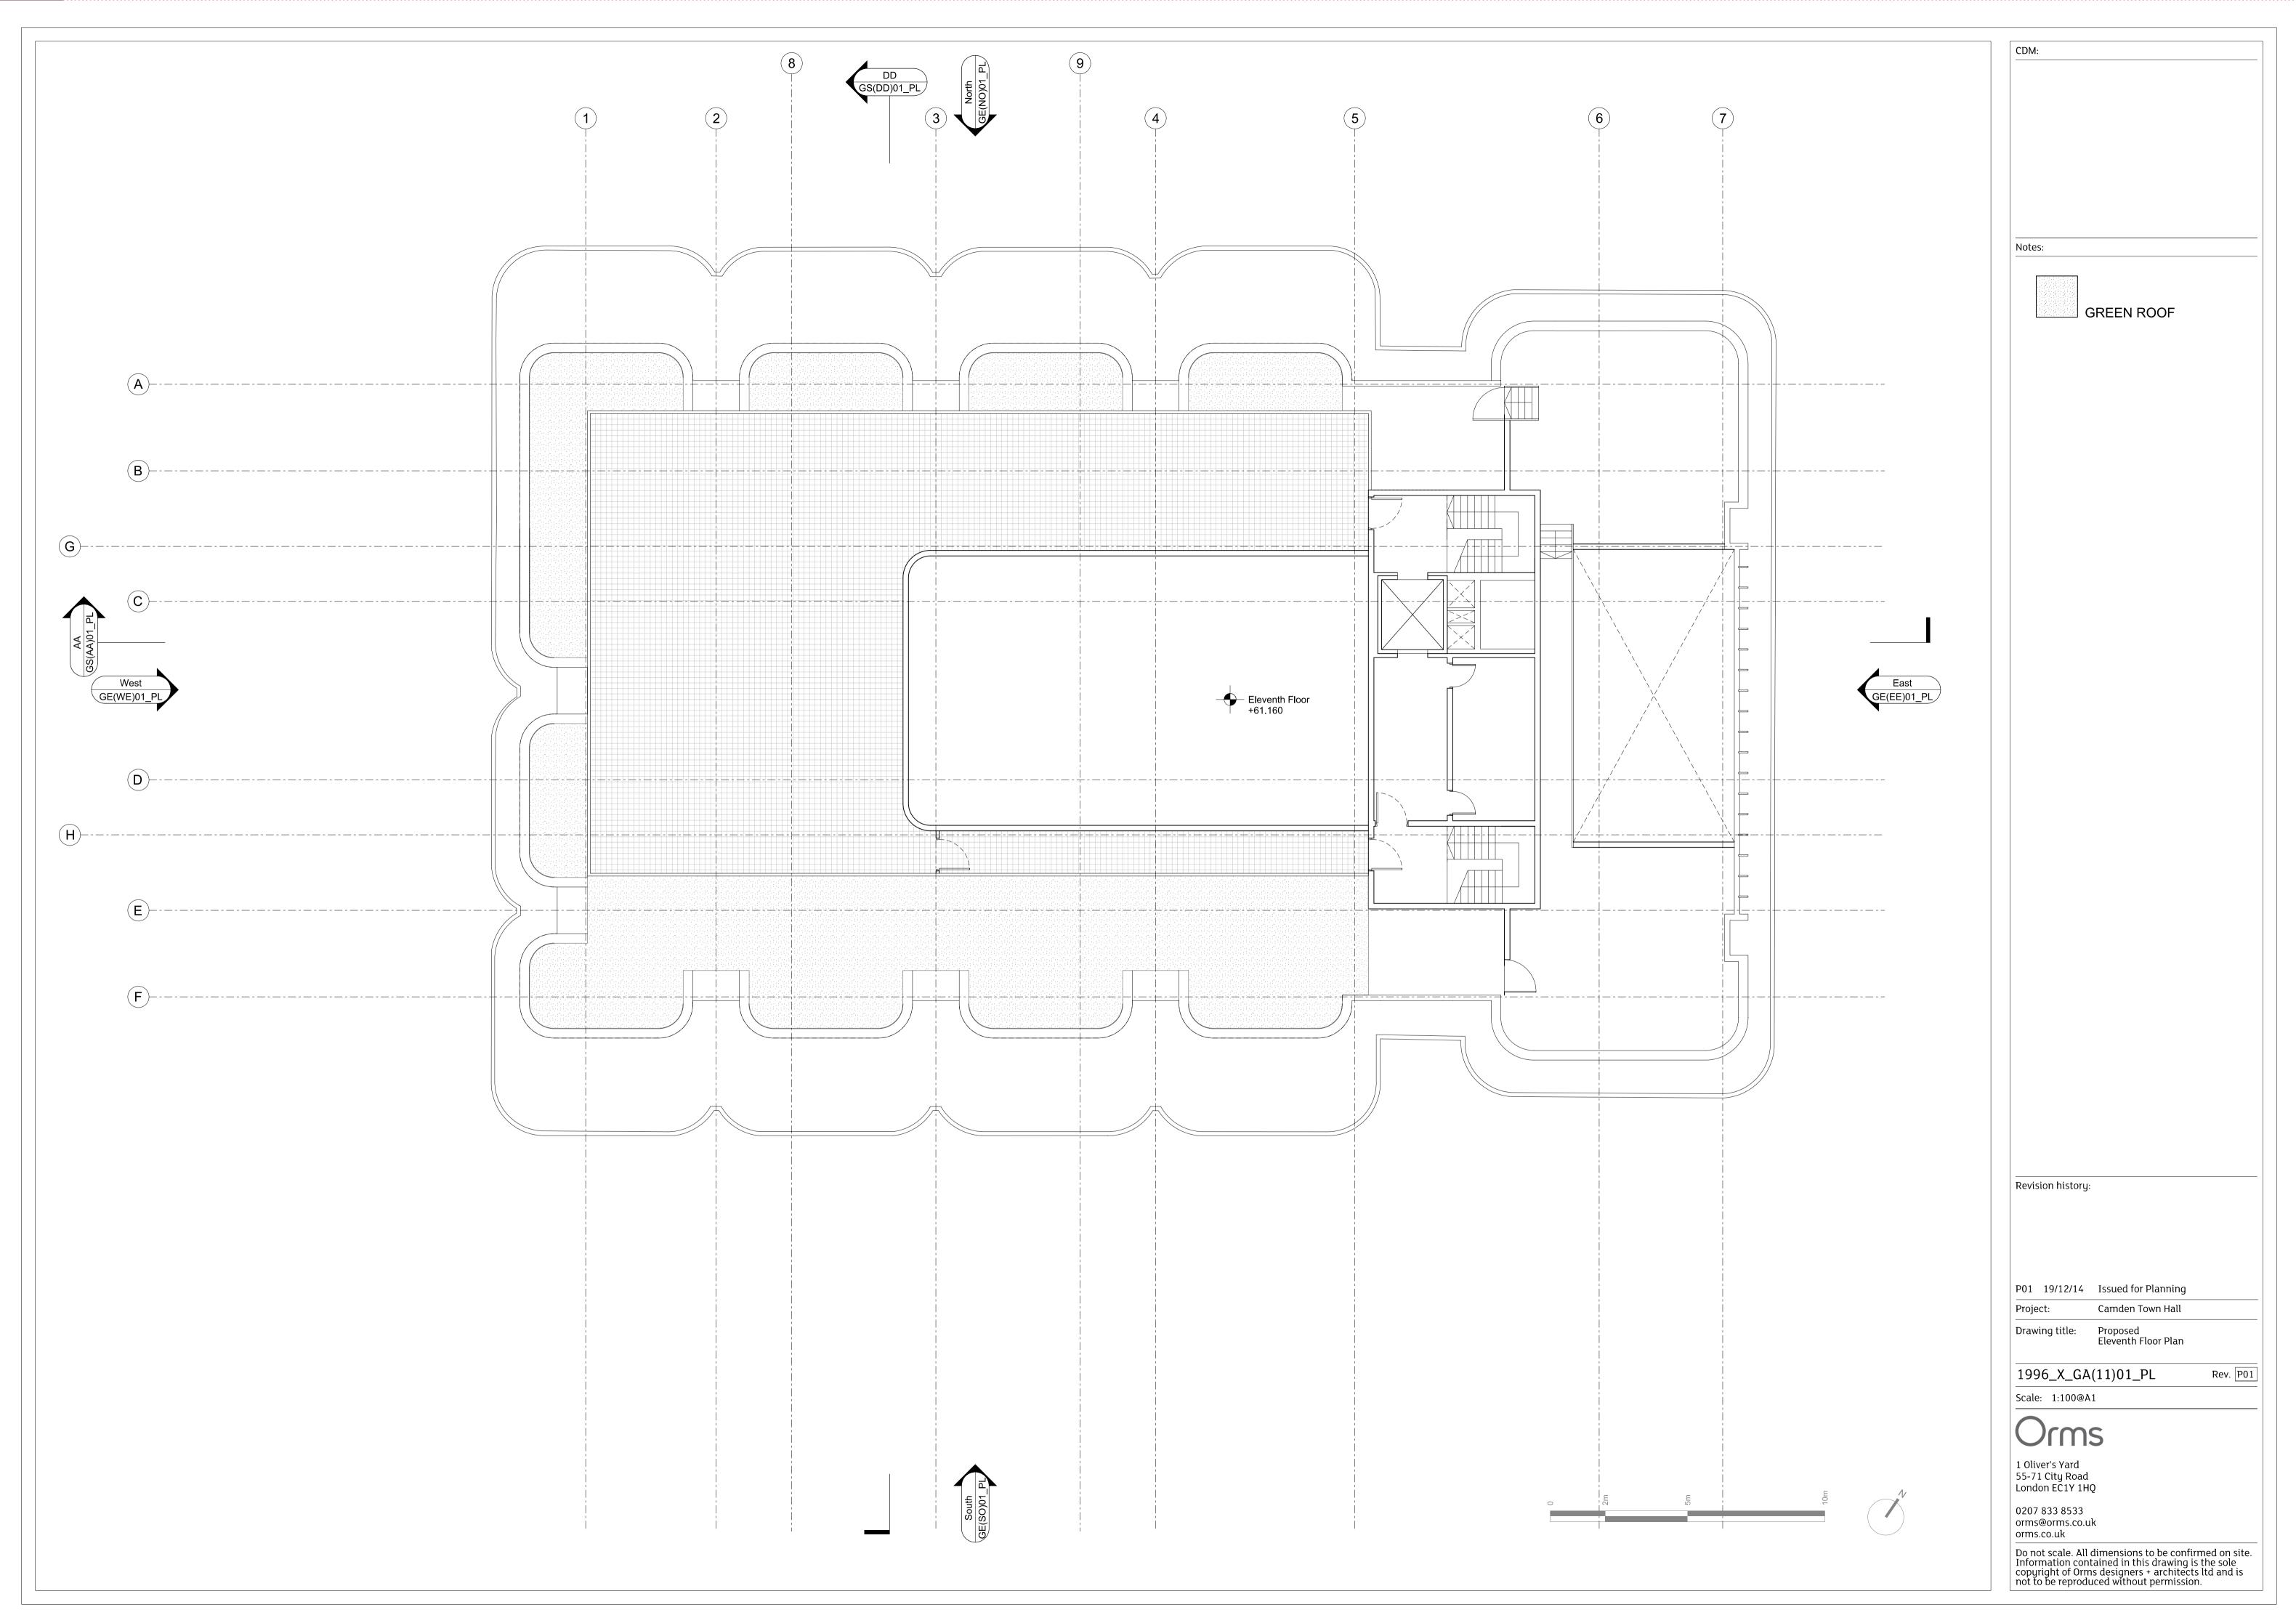

| CDM:                                                                                                                                                                                                                        |                                         |               |  |  |  |
|-----------------------------------------------------------------------------------------------------------------------------------------------------------------------------------------------------------------------------|-----------------------------------------|---------------|--|--|--|
|                                                                                                                                                                                                                             |                                         |               |  |  |  |
|                                                                                                                                                                                                                             |                                         |               |  |  |  |
|                                                                                                                                                                                                                             |                                         |               |  |  |  |
|                                                                                                                                                                                                                             |                                         |               |  |  |  |
|                                                                                                                                                                                                                             |                                         |               |  |  |  |
|                                                                                                                                                                                                                             |                                         |               |  |  |  |
| Notes:                                                                                                                                                                                                                      |                                         |               |  |  |  |
|                                                                                                                                                                                                                             |                                         |               |  |  |  |
|                                                                                                                                                                                                                             |                                         |               |  |  |  |
|                                                                                                                                                                                                                             |                                         |               |  |  |  |
|                                                                                                                                                                                                                             |                                         |               |  |  |  |
|                                                                                                                                                                                                                             |                                         |               |  |  |  |
|                                                                                                                                                                                                                             |                                         |               |  |  |  |
|                                                                                                                                                                                                                             |                                         |               |  |  |  |
|                                                                                                                                                                                                                             |                                         |               |  |  |  |
|                                                                                                                                                                                                                             |                                         |               |  |  |  |
|                                                                                                                                                                                                                             |                                         |               |  |  |  |
|                                                                                                                                                                                                                             |                                         |               |  |  |  |
|                                                                                                                                                                                                                             |                                         |               |  |  |  |
|                                                                                                                                                                                                                             |                                         |               |  |  |  |
|                                                                                                                                                                                                                             |                                         |               |  |  |  |
|                                                                                                                                                                                                                             |                                         |               |  |  |  |
|                                                                                                                                                                                                                             |                                         |               |  |  |  |
|                                                                                                                                                                                                                             |                                         |               |  |  |  |
|                                                                                                                                                                                                                             |                                         |               |  |  |  |
|                                                                                                                                                                                                                             |                                         |               |  |  |  |
|                                                                                                                                                                                                                             |                                         |               |  |  |  |
|                                                                                                                                                                                                                             |                                         |               |  |  |  |
|                                                                                                                                                                                                                             |                                         |               |  |  |  |
|                                                                                                                                                                                                                             |                                         |               |  |  |  |
|                                                                                                                                                                                                                             |                                         |               |  |  |  |
|                                                                                                                                                                                                                             |                                         |               |  |  |  |
|                                                                                                                                                                                                                             |                                         |               |  |  |  |
|                                                                                                                                                                                                                             |                                         |               |  |  |  |
|                                                                                                                                                                                                                             |                                         |               |  |  |  |
|                                                                                                                                                                                                                             |                                         |               |  |  |  |
|                                                                                                                                                                                                                             |                                         |               |  |  |  |
|                                                                                                                                                                                                                             |                                         |               |  |  |  |
|                                                                                                                                                                                                                             |                                         |               |  |  |  |
|                                                                                                                                                                                                                             |                                         |               |  |  |  |
| Revision history:                                                                                                                                                                                                           |                                         |               |  |  |  |
|                                                                                                                                                                                                                             |                                         |               |  |  |  |
|                                                                                                                                                                                                                             |                                         |               |  |  |  |
| D01 10/10/1                                                                                                                                                                                                                 | Iccurd for Direct                       |               |  |  |  |
| P01 19/12/14<br>Project:                                                                                                                                                                                                    | Issued for Planning<br>Camden Town Hall |               |  |  |  |
| Drawing title:                                                                                                                                                                                                              | Proposed<br>Ninth Floor Plan            |               |  |  |  |
|                                                                                                                                                                                                                             |                                         |               |  |  |  |
| 1996_X_GA<br>Scale: 1:100@A                                                                                                                                                                                                 |                                         | Rev. P01      |  |  |  |
|                                                                                                                                                                                                                             |                                         |               |  |  |  |
| Orm                                                                                                                                                                                                                         | S                                       |               |  |  |  |
| 1 Oliver's Yard<br>55-71 City Road<br>London EC1Y 1HQ                                                                                                                                                                       |                                         |               |  |  |  |
| 0207 833 8533<br>orms@orms.co.uk                                                                                                                                                                                            |                                         |               |  |  |  |
| orms.co.uk<br>Do not scale. All dimensions to be confirmed on site.<br>Information contained in this drawing is the sole<br>copyright of Orms designers + architects ltd and is<br>not to be reproduced without permission. |                                         |               |  |  |  |
| copuright of Orm                                                                                                                                                                                                            | s designers + architect                 | ts ltd and is |  |  |  |