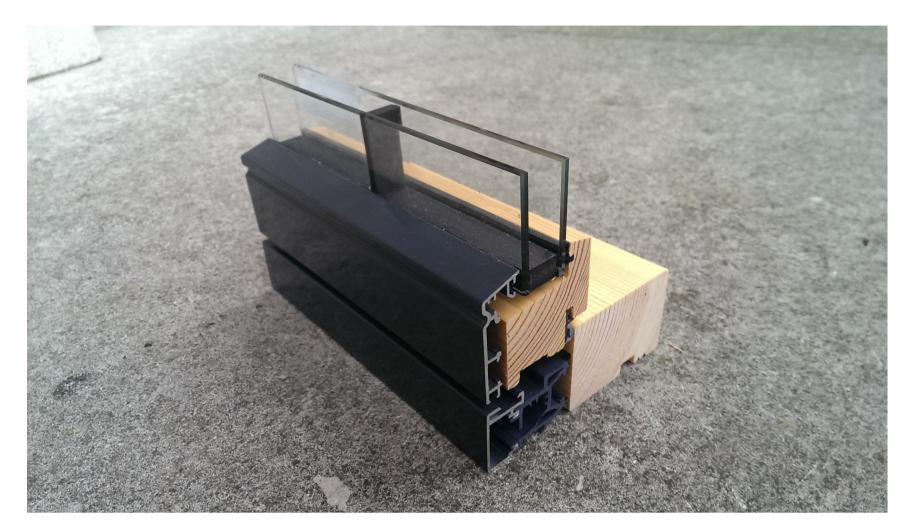

Figured dimensions only are to be taken from this drawing. All dimensions are to be checked on site before any work is put in hand.

General door sample Ideal Combi Frame Range

Please note: the frame colour shown on both images will be Ral 1035 Pearl Beige Metallic