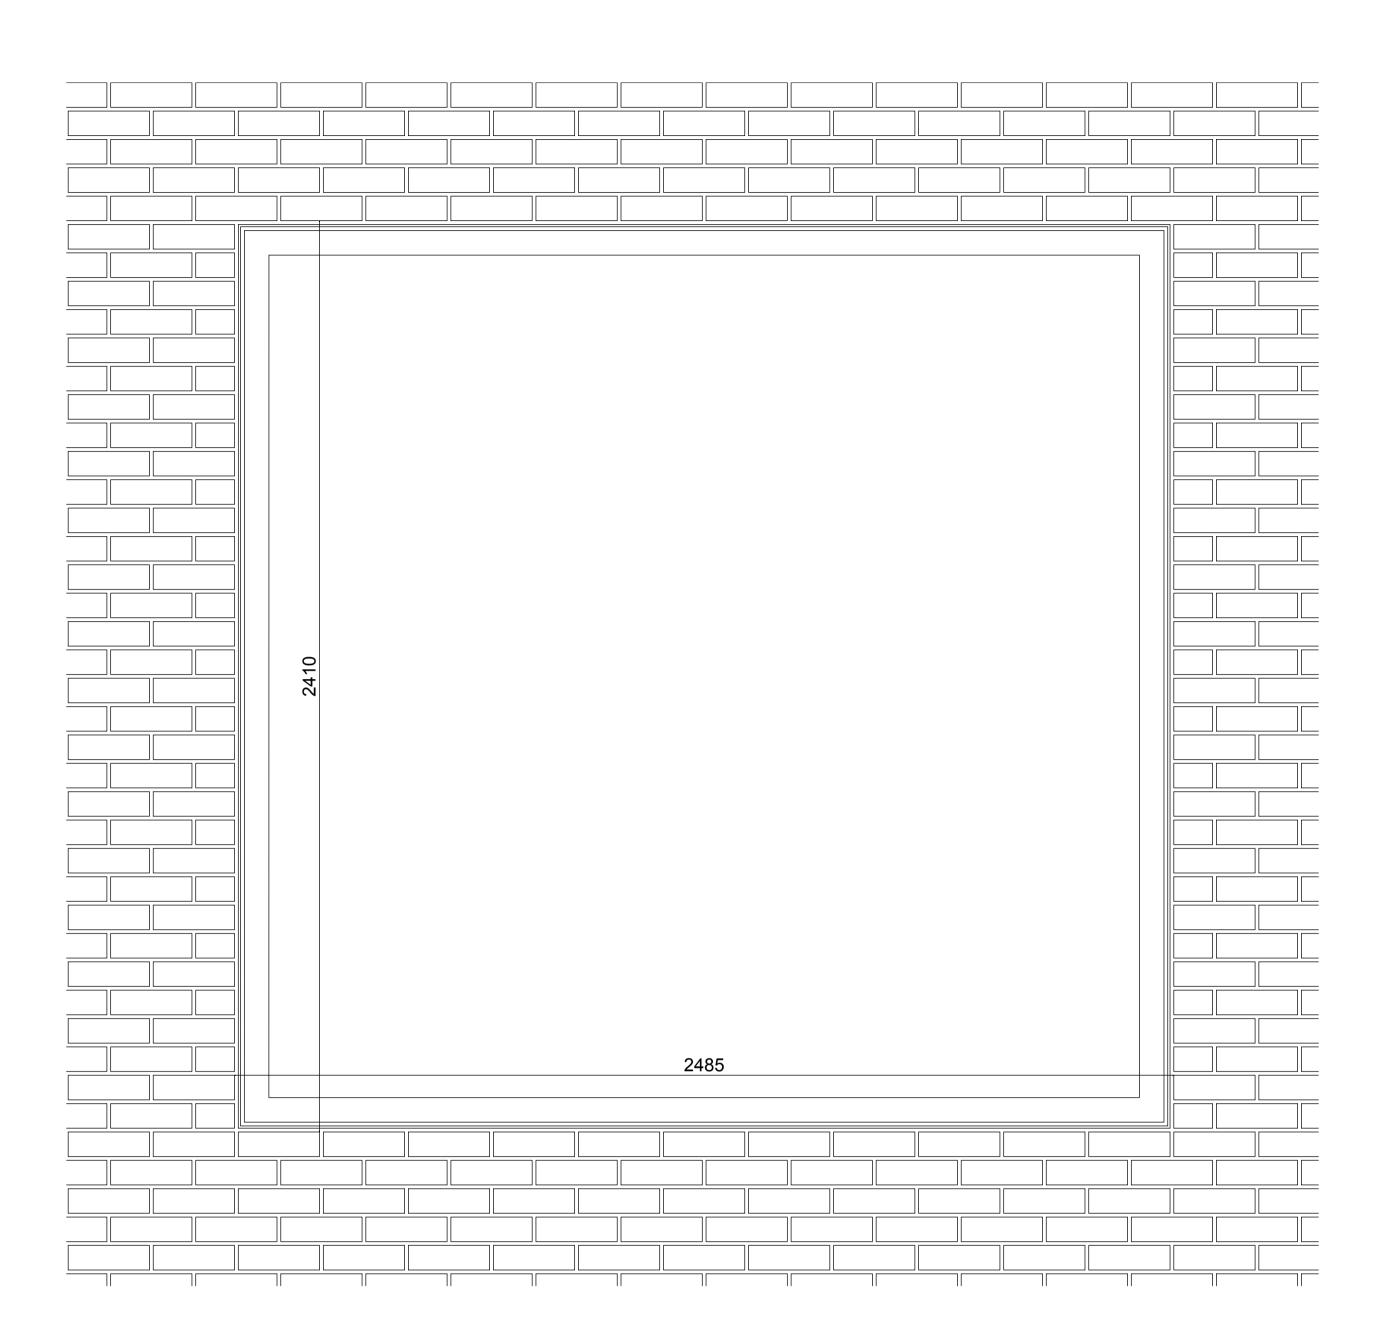

Elevation Detail Window 4

Plan Detail - Window 4

West Elevation, Ferdinand Street Scale 1:200 @ A3

## © Lees Munday Ltd

Figured dimensions only are to be taken from this drawing. All dimensions are to be checked on site before any work is put in hand.