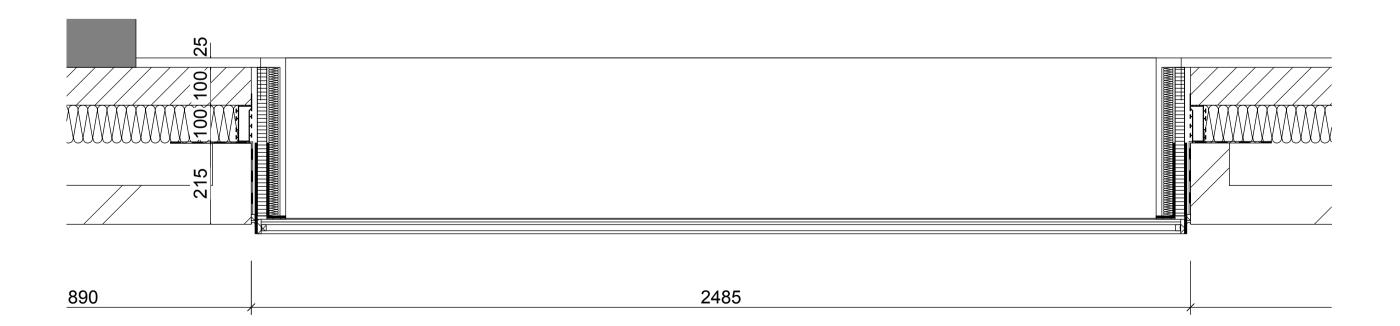

Elevation Detail Window 4

Plan Detail - Window 4

West Elevation, Ferdinand Street Scale 1:200 @ A3

## © Lees Munday Ltd

Figured dimensions only are to be taken from this drawing. All dimensions are to be checked on site before any work is put in hand.