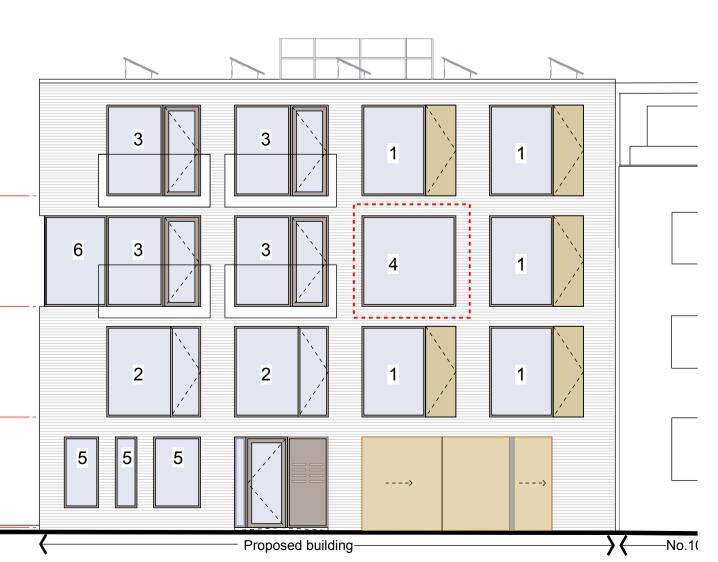

## WINDOWS KEY:

- 1. Typical window with screen printed panel

- Typical window with screen printed panel
   Typical window all glazed
   Typical window/door to balcony
   Unique fixed window flush with brick wall
   Typical window, fixed, to Ground Floor
- 6. Unique corner window