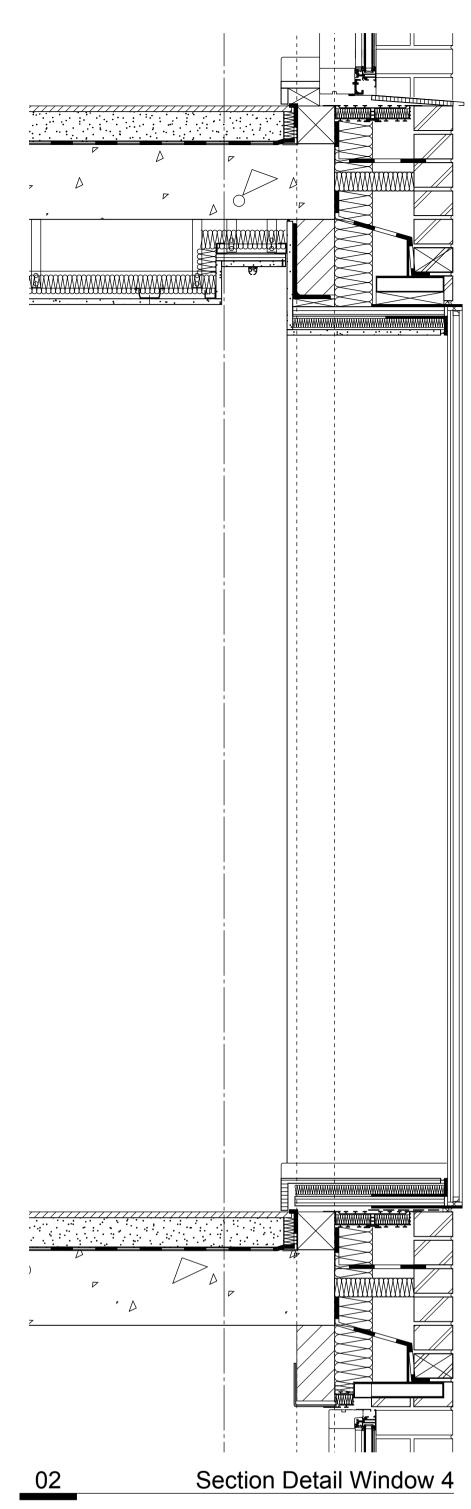

Elevation Detail Window 4

Plan Detail - Window 4

West Elevation, Ferdinand Street Scale 1:200 @ A3

## © Lees Munday Ltd

Figured dimensions only are to be taken from this drawing. All dimensions are to be checked on site before any work is put in hand.