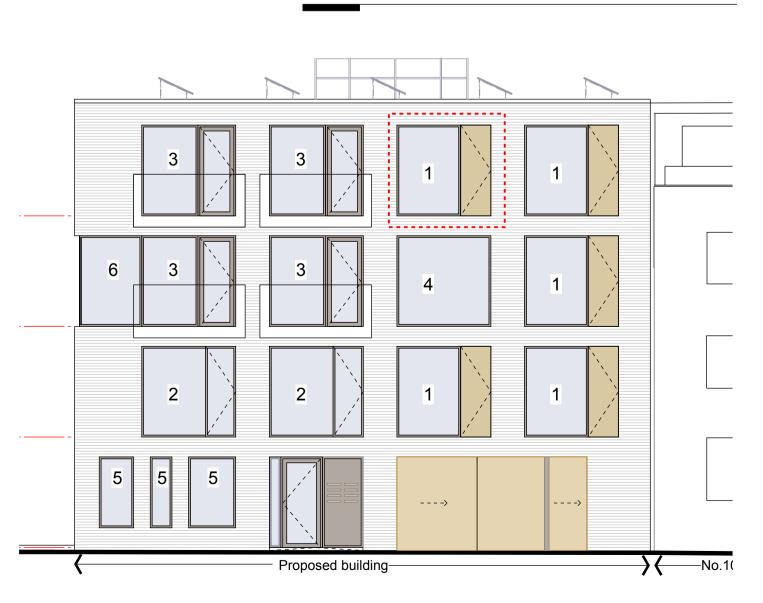

Elevation Detail Window 1

Plan Detail - Typical Window 1 with Panel

Section Detail Window 1

West Elevation, Ferdinand Street Scale 1:200 @ A3

## WINDOWS KEY:

- 1. Typical window with screen printed panel
- 2. Typical window all glazed
- 3. Typical window/door to balcony
  4. Unique fixed window flush with brick wall
- 5. Typical window, fixed, to Ground Floor
- 6. Unique corner window