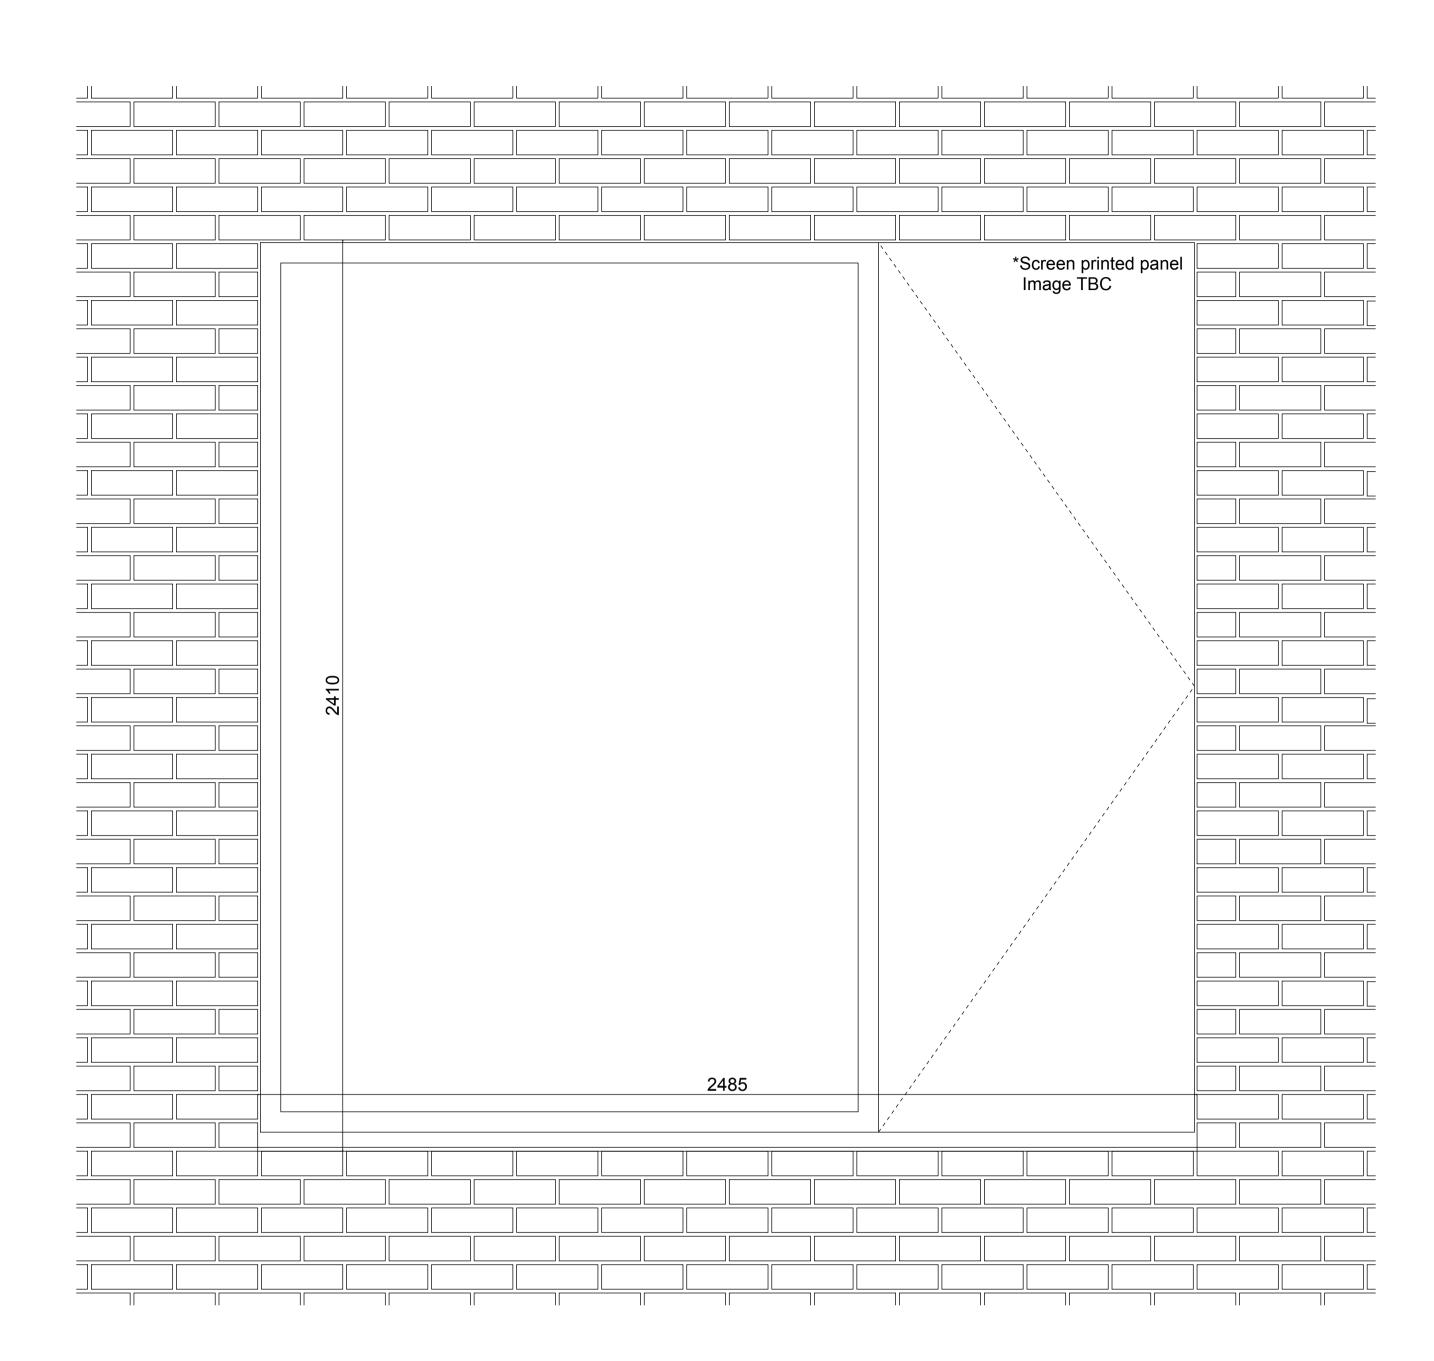

Elevation Detail Window 1

Plan Detail - Typical Window 1 with Panel

Section Detail Window 1

West Elevation, Ferdinand Street Scale 1:200 @ A3

## WINDOWS KEY:

- 1. Typical window with screen printed panel
- 2. Typical window all glazed
- 3. Typical window/door to balcony
  4. Unique fixed window flush with brick wall
- 5. Typical window, fixed, to Ground Floor
- 6. Unique corner window