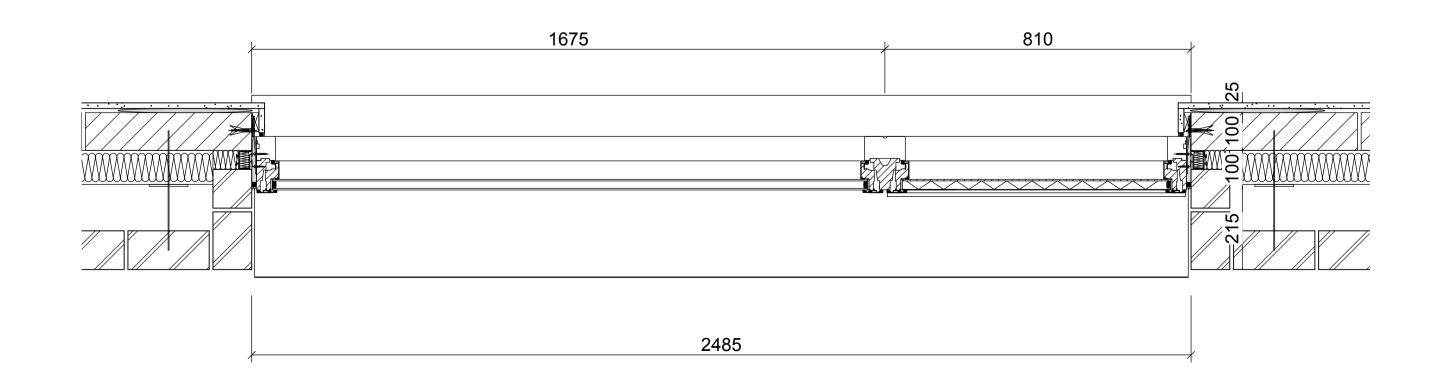

Elevation Detail Window 1

Plan Detail - Typical Window 1 with Panel

Section Detail Window 1

West Elevation, Ferdinand Street Scale 1:200 @ A3