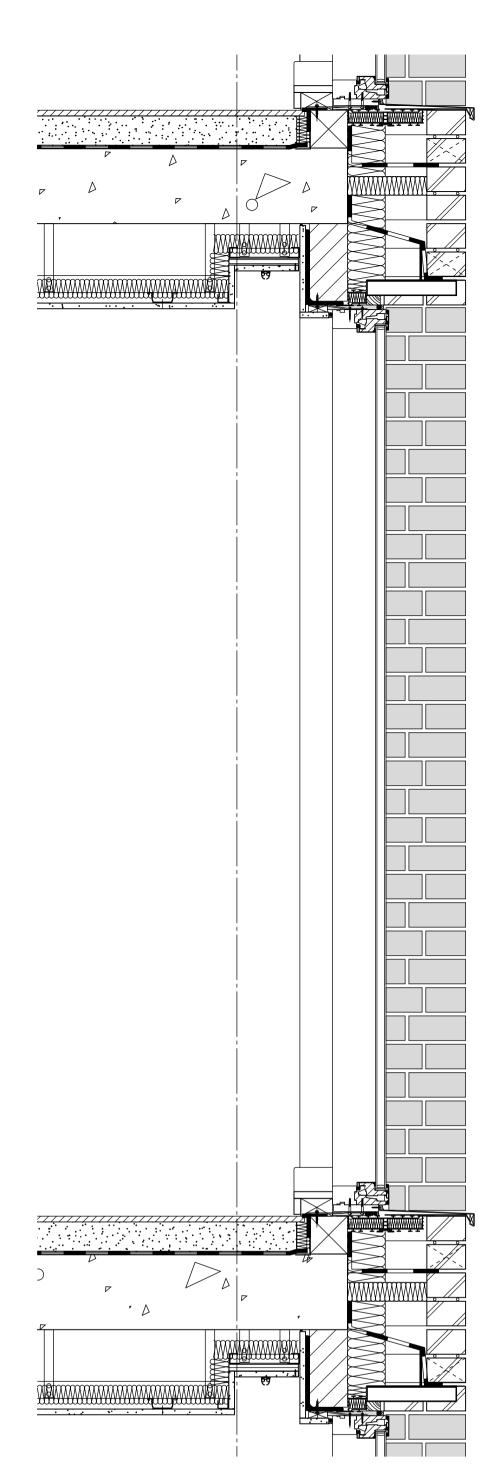

Elevation Detail Window 1

Plan Detail - Typical Window 1 with Panel

Section Detail Window 1

West Elevation, Ferdinand Street Scale 1:200 @ A3