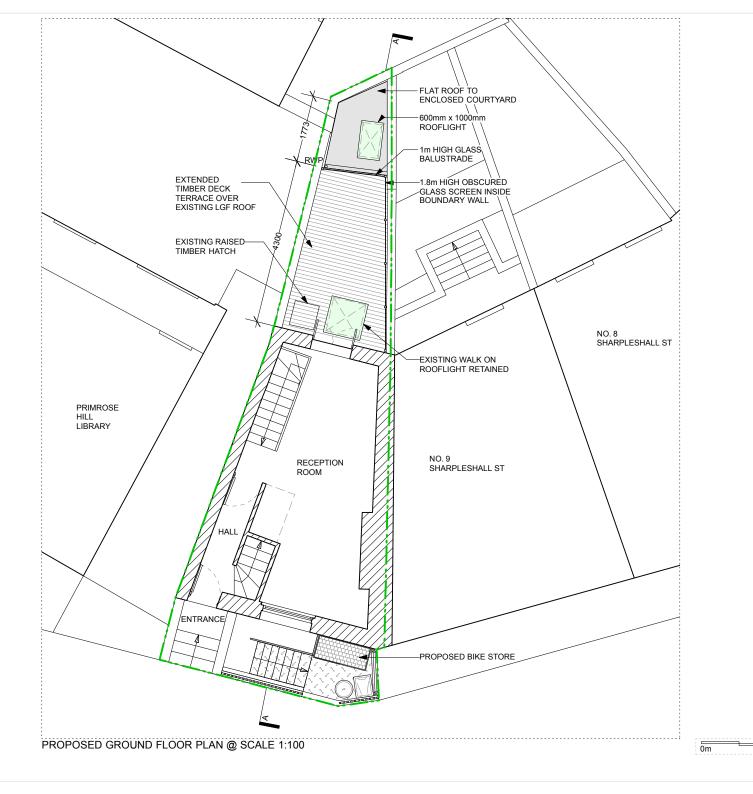

Job Title:

10 SHARPLESHALL ST. NW1 8YN Drawing Title:

PROPOSED GROUND FLOOR PLAN

Drawing No:

Revision:

013/A/1.210

architecture

13.10.14